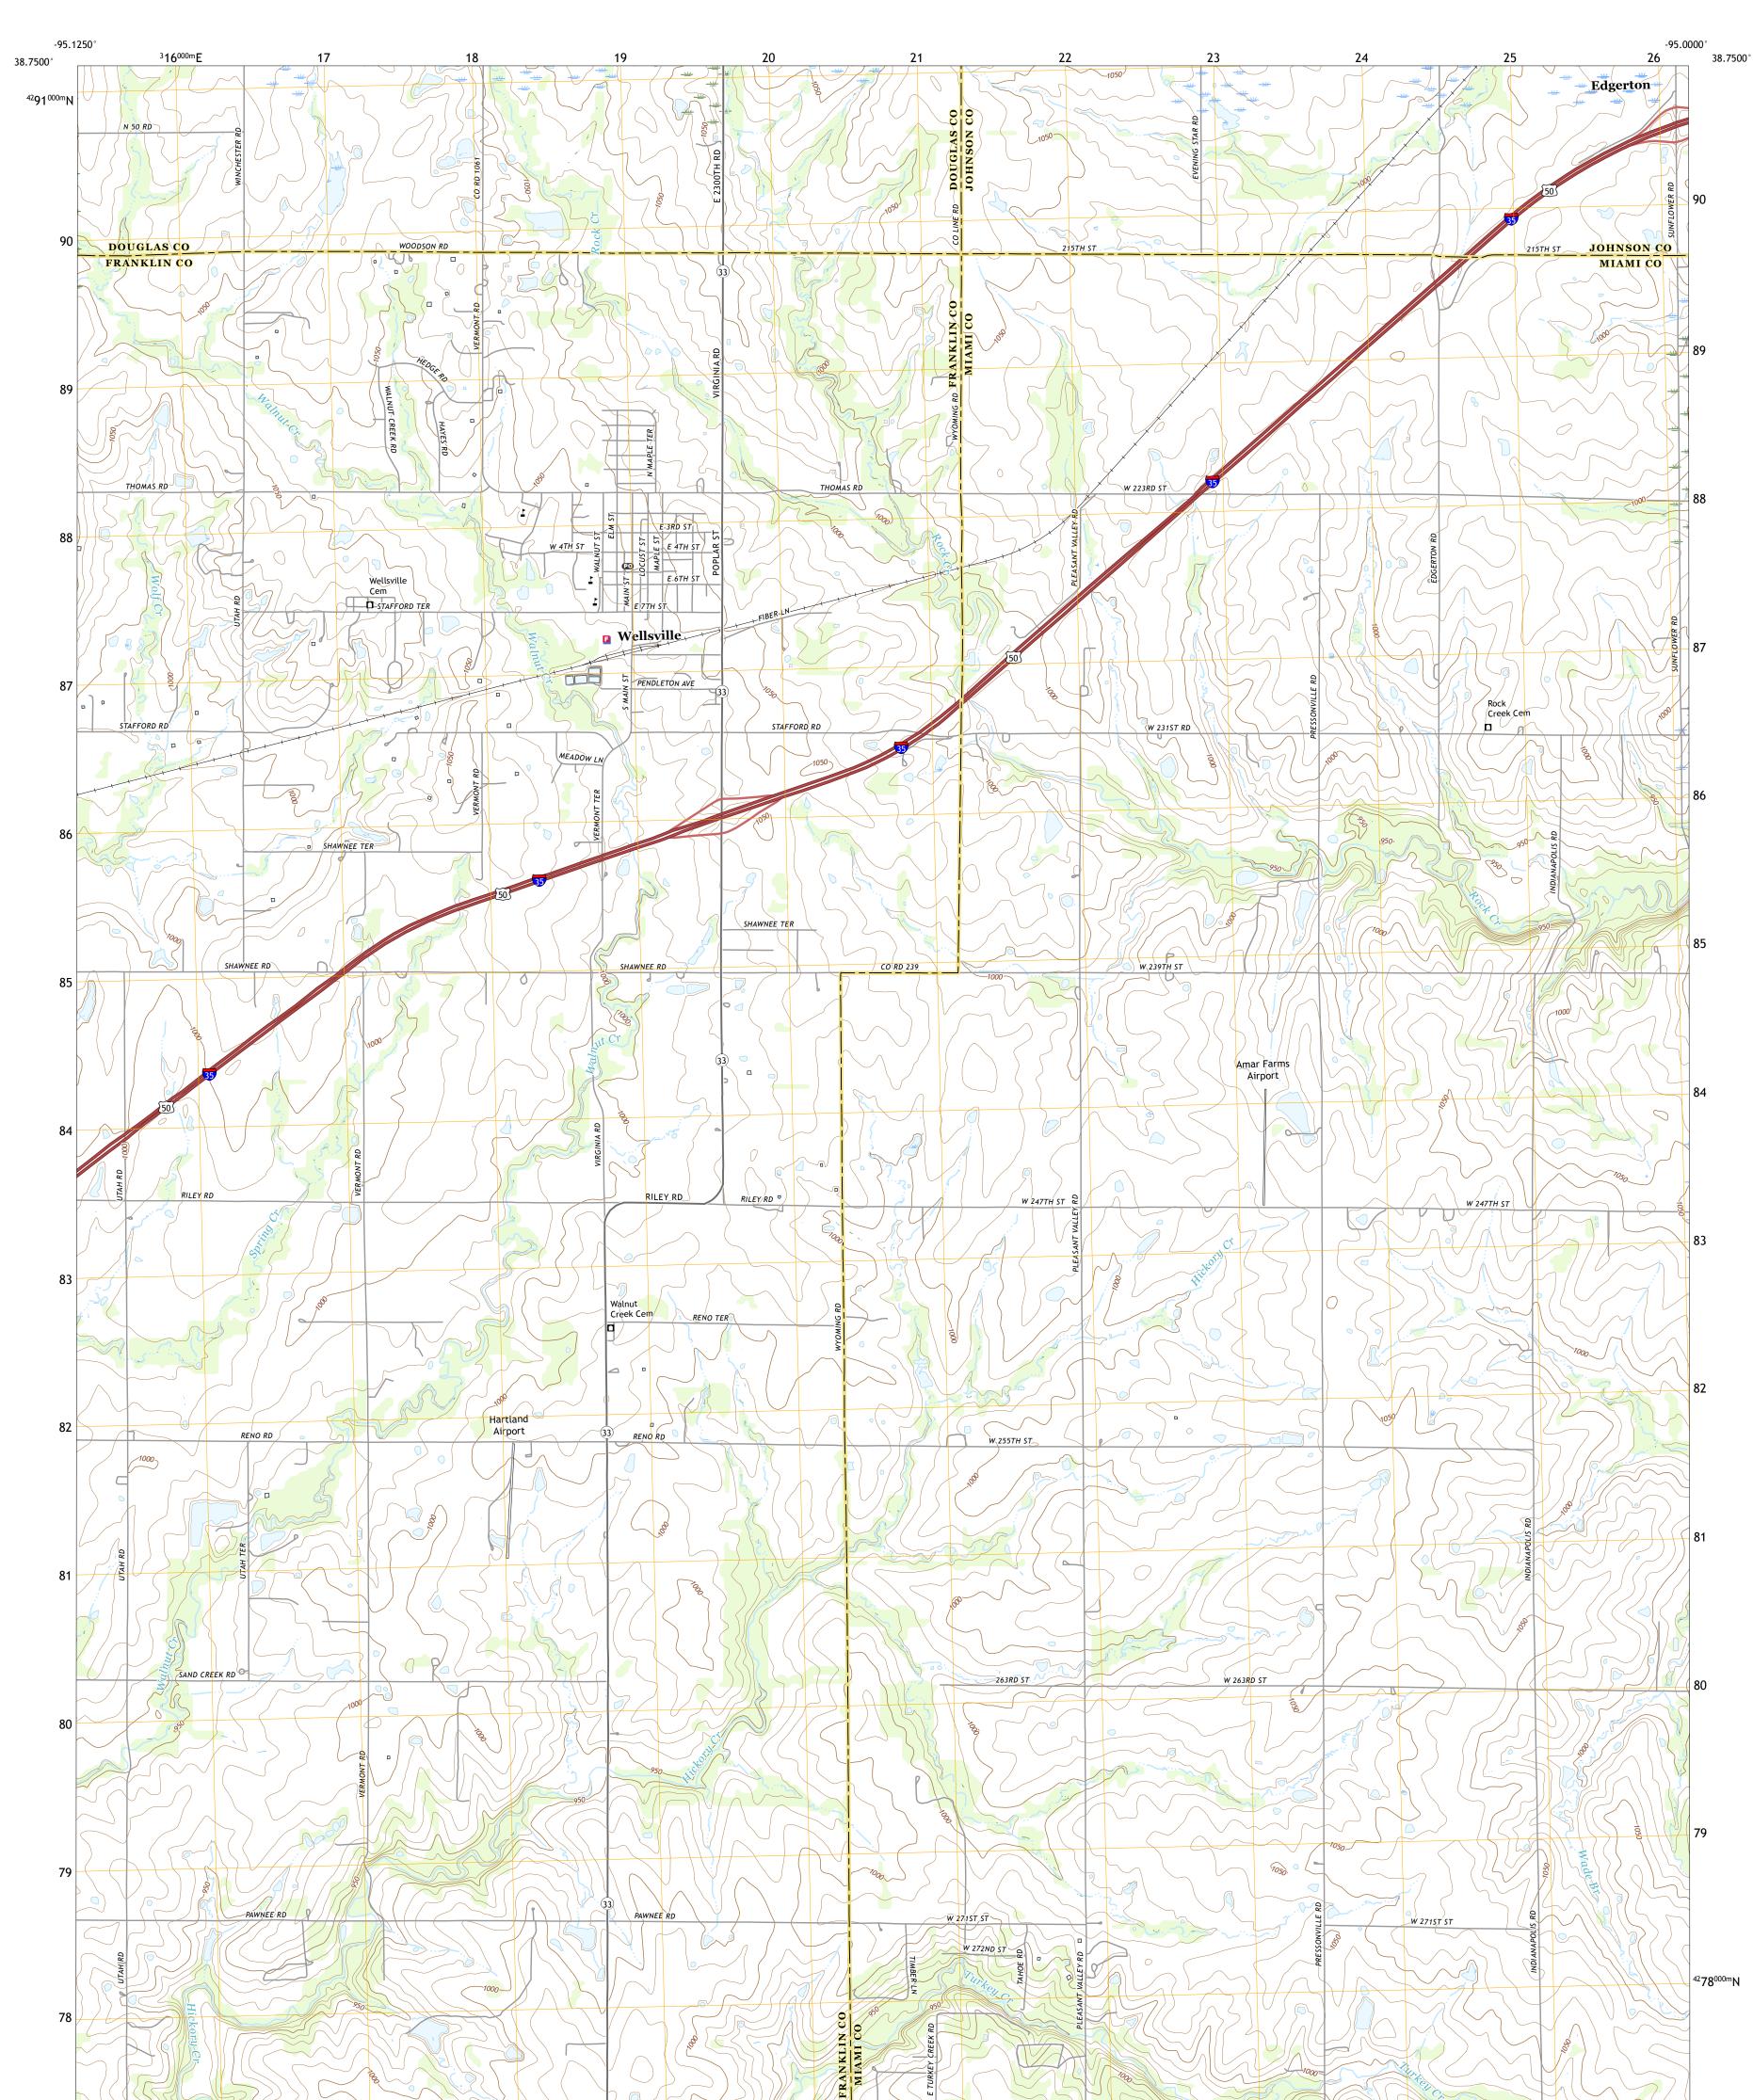

The National Map US Topo

Produced by the United States Geological Survey North American Datum of 1983 (NAD83) World Geodetic System of 1984 (WGS84). Projection and 1 000-meter grid:Universal Transverse Mercator, Zone 15S This map is not a legal document. Boundaries may be generalized for this map scale. Private lands within government reservations may not be shown. Obtain permission before entering private lands.

U.S. DEPARTMENT OF THE INTERIOR

U.S. GEOLOGICAL SURVEY

Science for a changing world

NSN. 7643016367903 NGA REF NO. US GS X 24 K 48065

WELLSVILLE QUADRANGLE

KANSAS

7.5-MINUTE SERIES