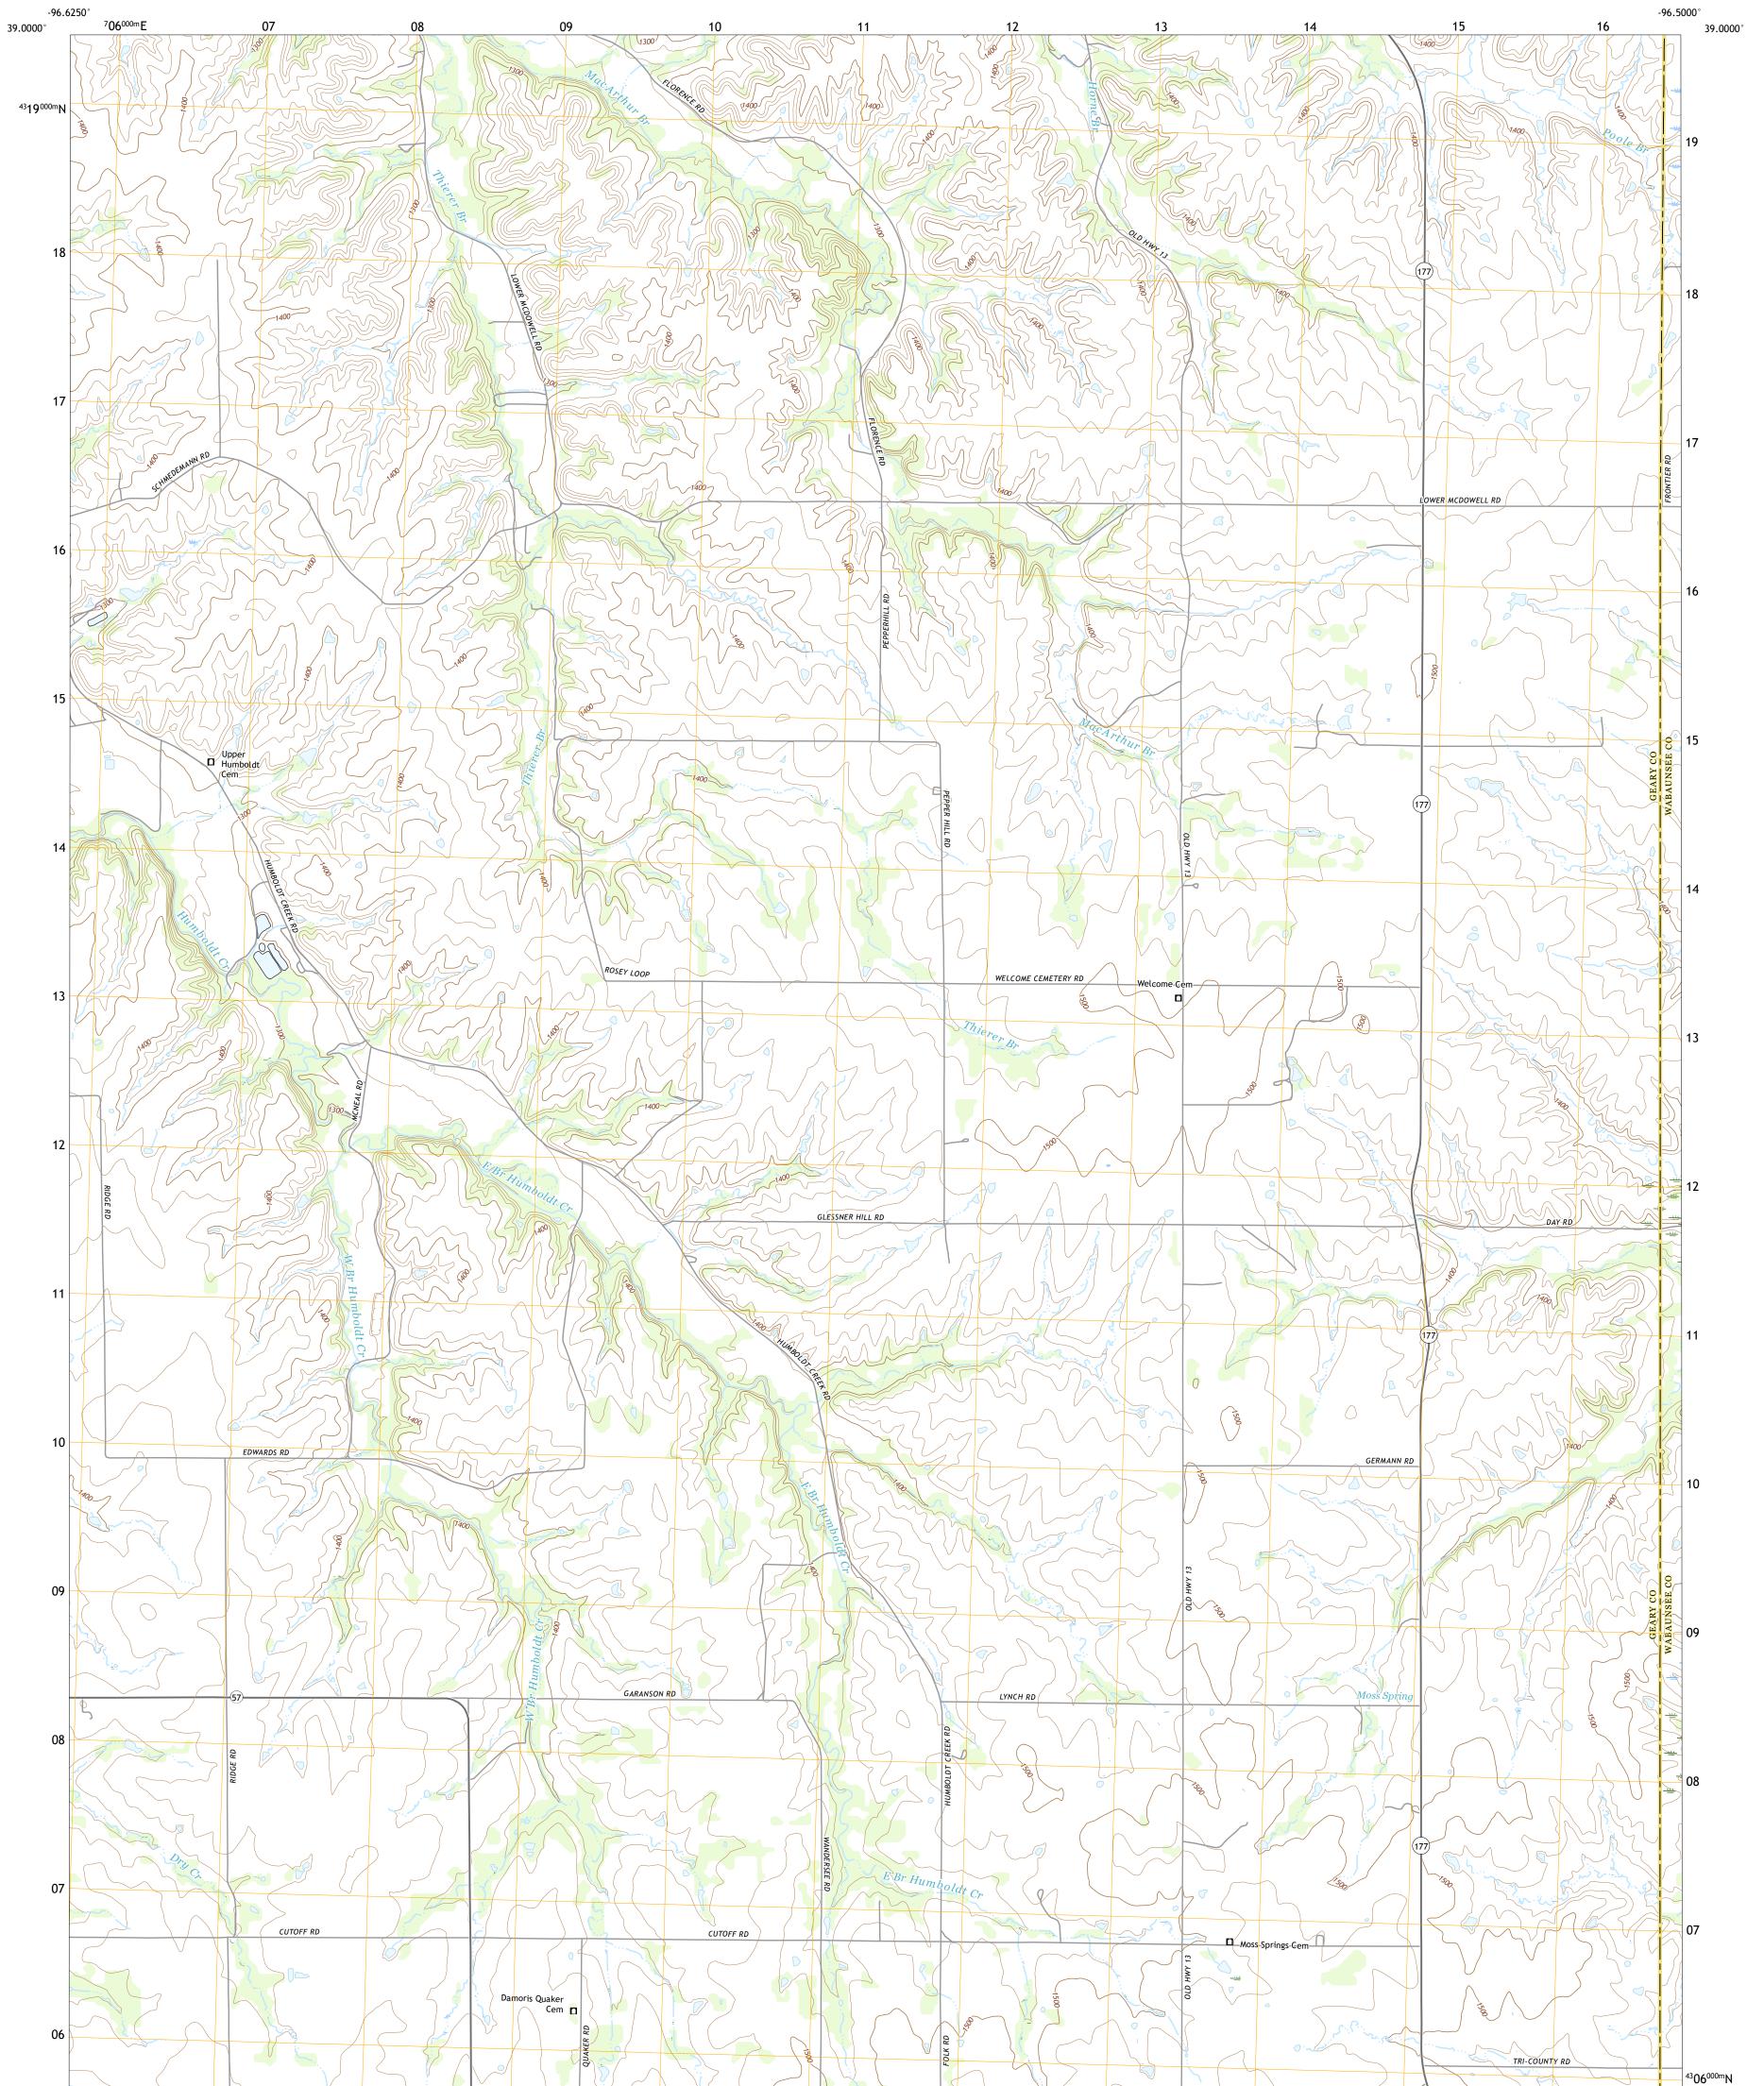

## U.S. DEPARTMENT OF THE INTERIOR U.S. GEOLOGICAL SURVEY

WHITE CITY NE QUADRANGLE KANSAS 7.5-MINUTE SERIES

Produced by the United States Geological Survey North American Datum of 1983 (NAD83) World Geodetic System of 1984 (WGS84). Projection and 1 000-meter grid:Universal Transverse Mercator, Zone 14S This map is not a legal document. Boundaries may be generalized for this map scale. Private lands within government reservations may not be shown. Obtain permission before entering private lands.