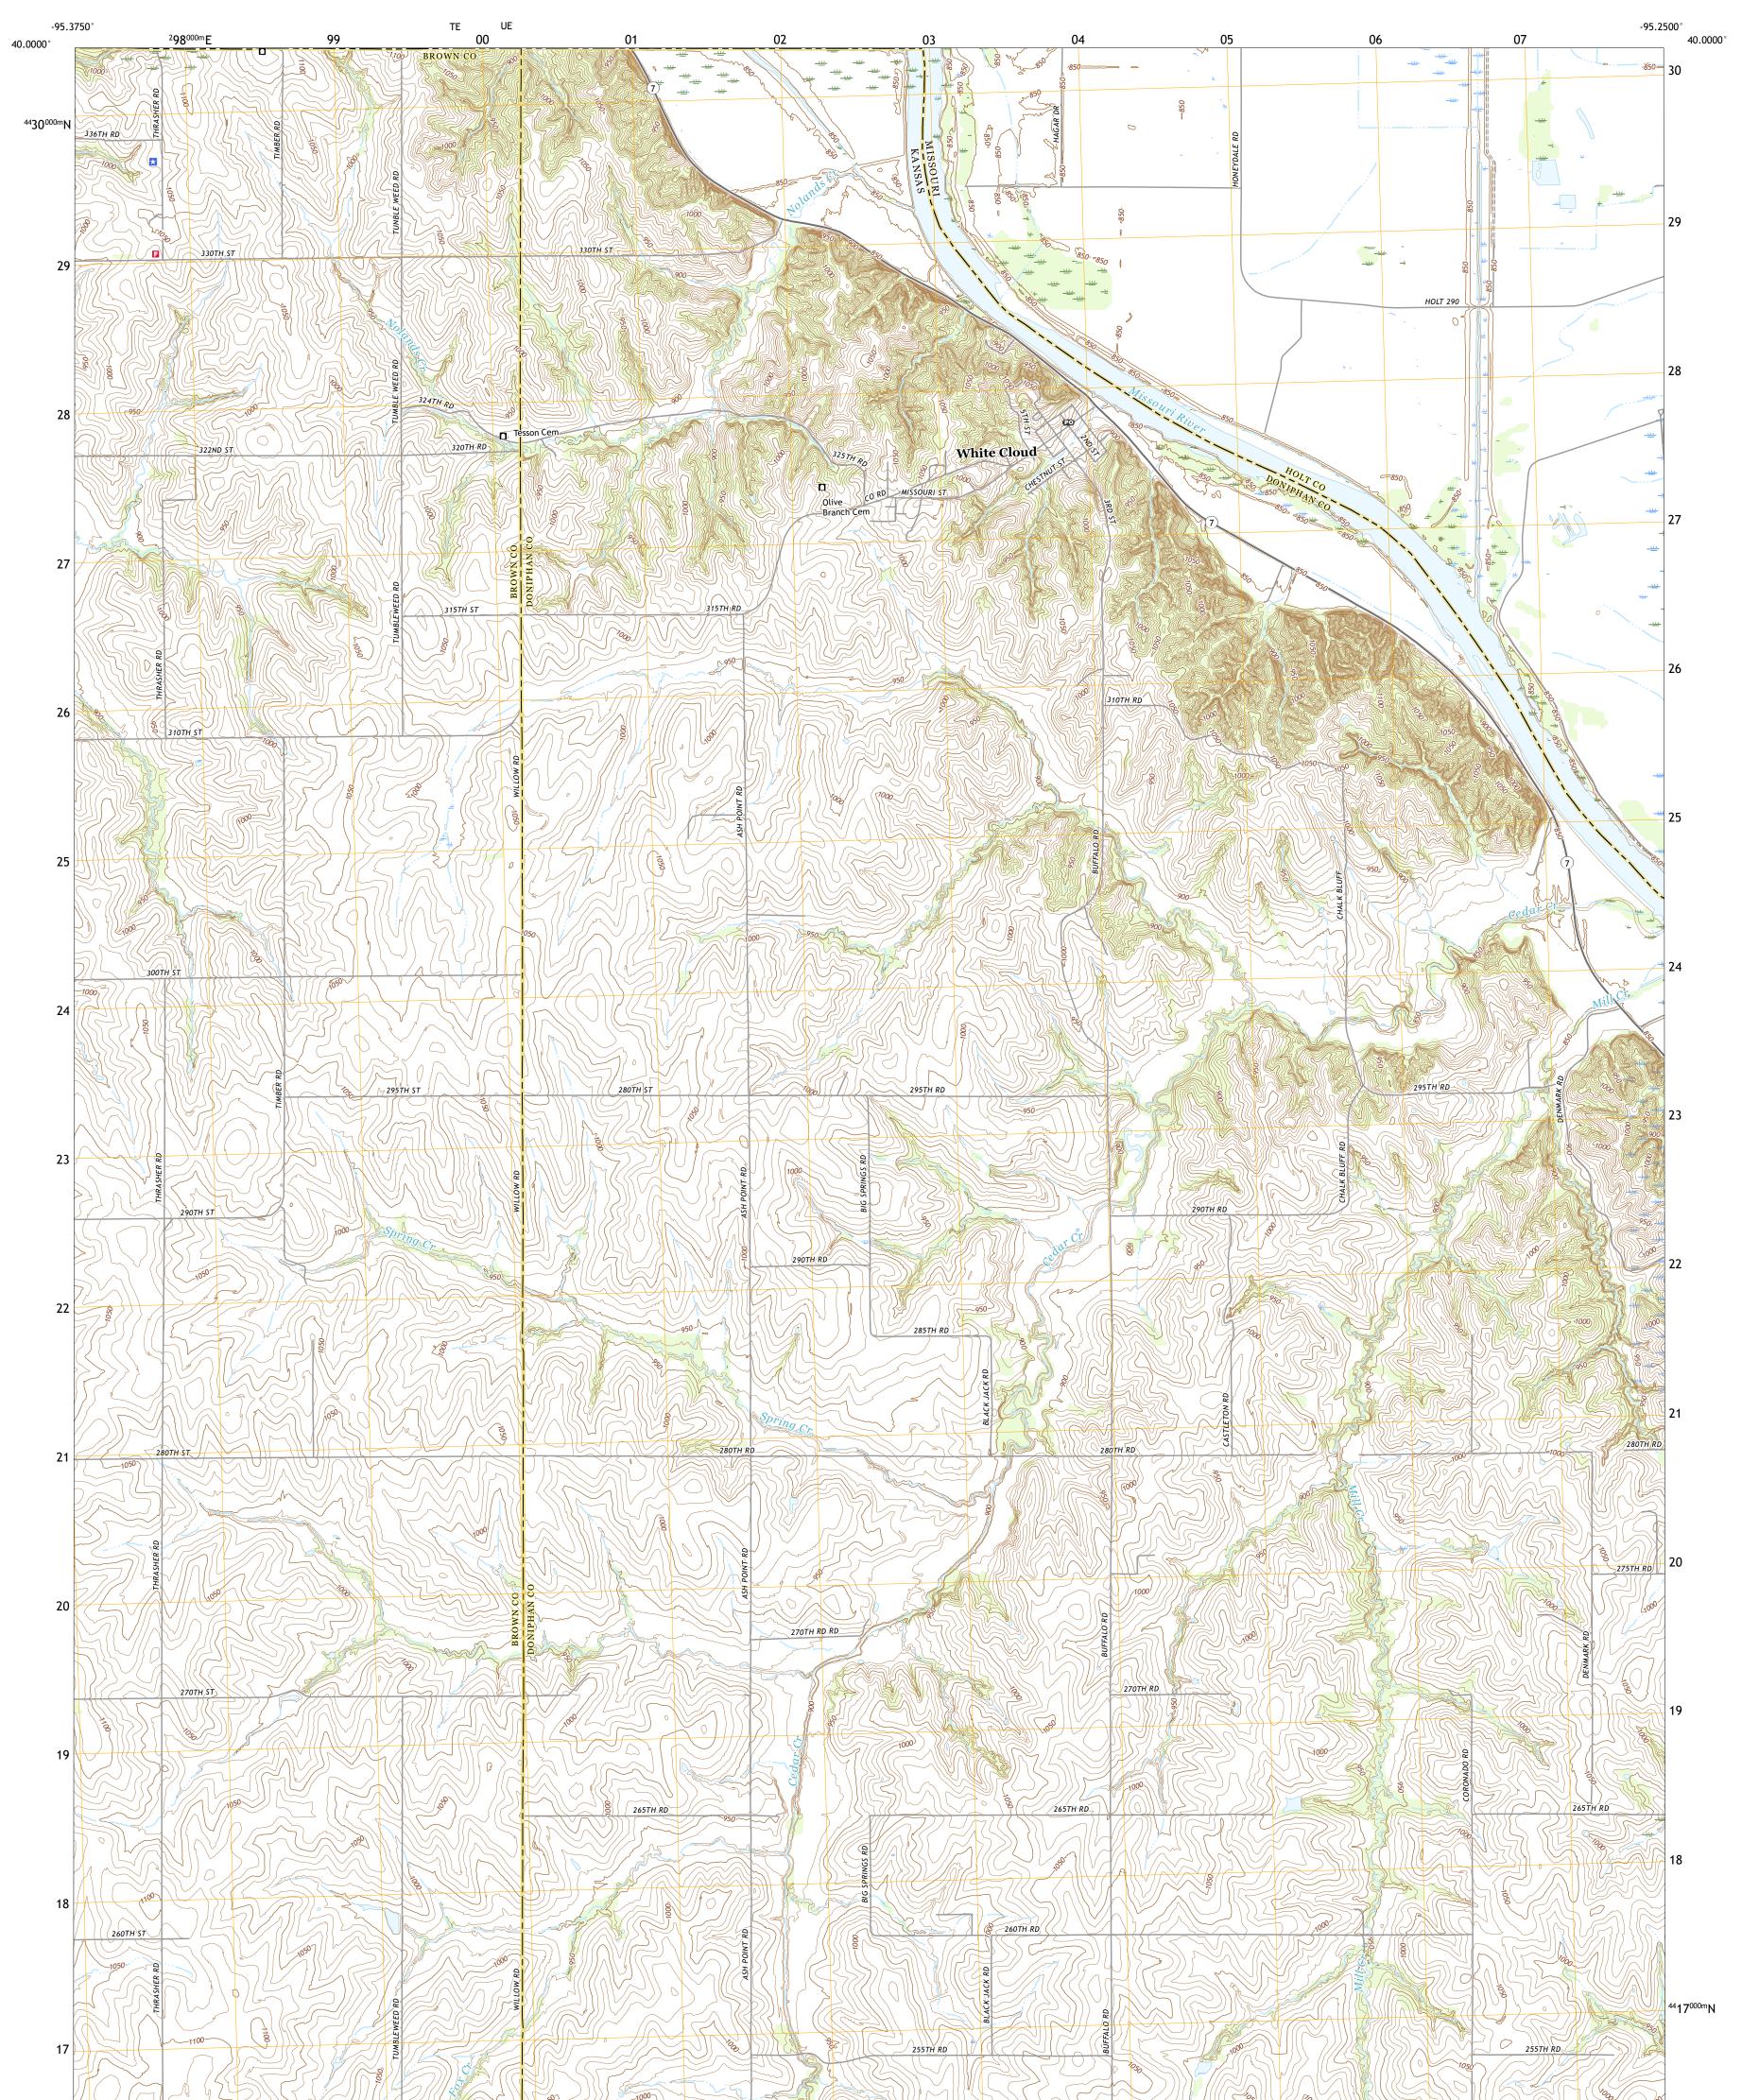

## WHITE CLOUD QUADRANGLE KANSAS - MISSOURI - NEBRASKA 7.5-MINUTE SERIES

Produced by the United States Geological Survey North American Datum of 1983 (NAD83) World Geodetic System of 1984 (WGS84). Projection and 1 000-meter grid:Universal Transverse Mercator, Zone 155 This map is not a legal document. Boundaries may be generalized for this map scale. Private lands within government reservations may not be shown. Obtain permission before entering private lands.