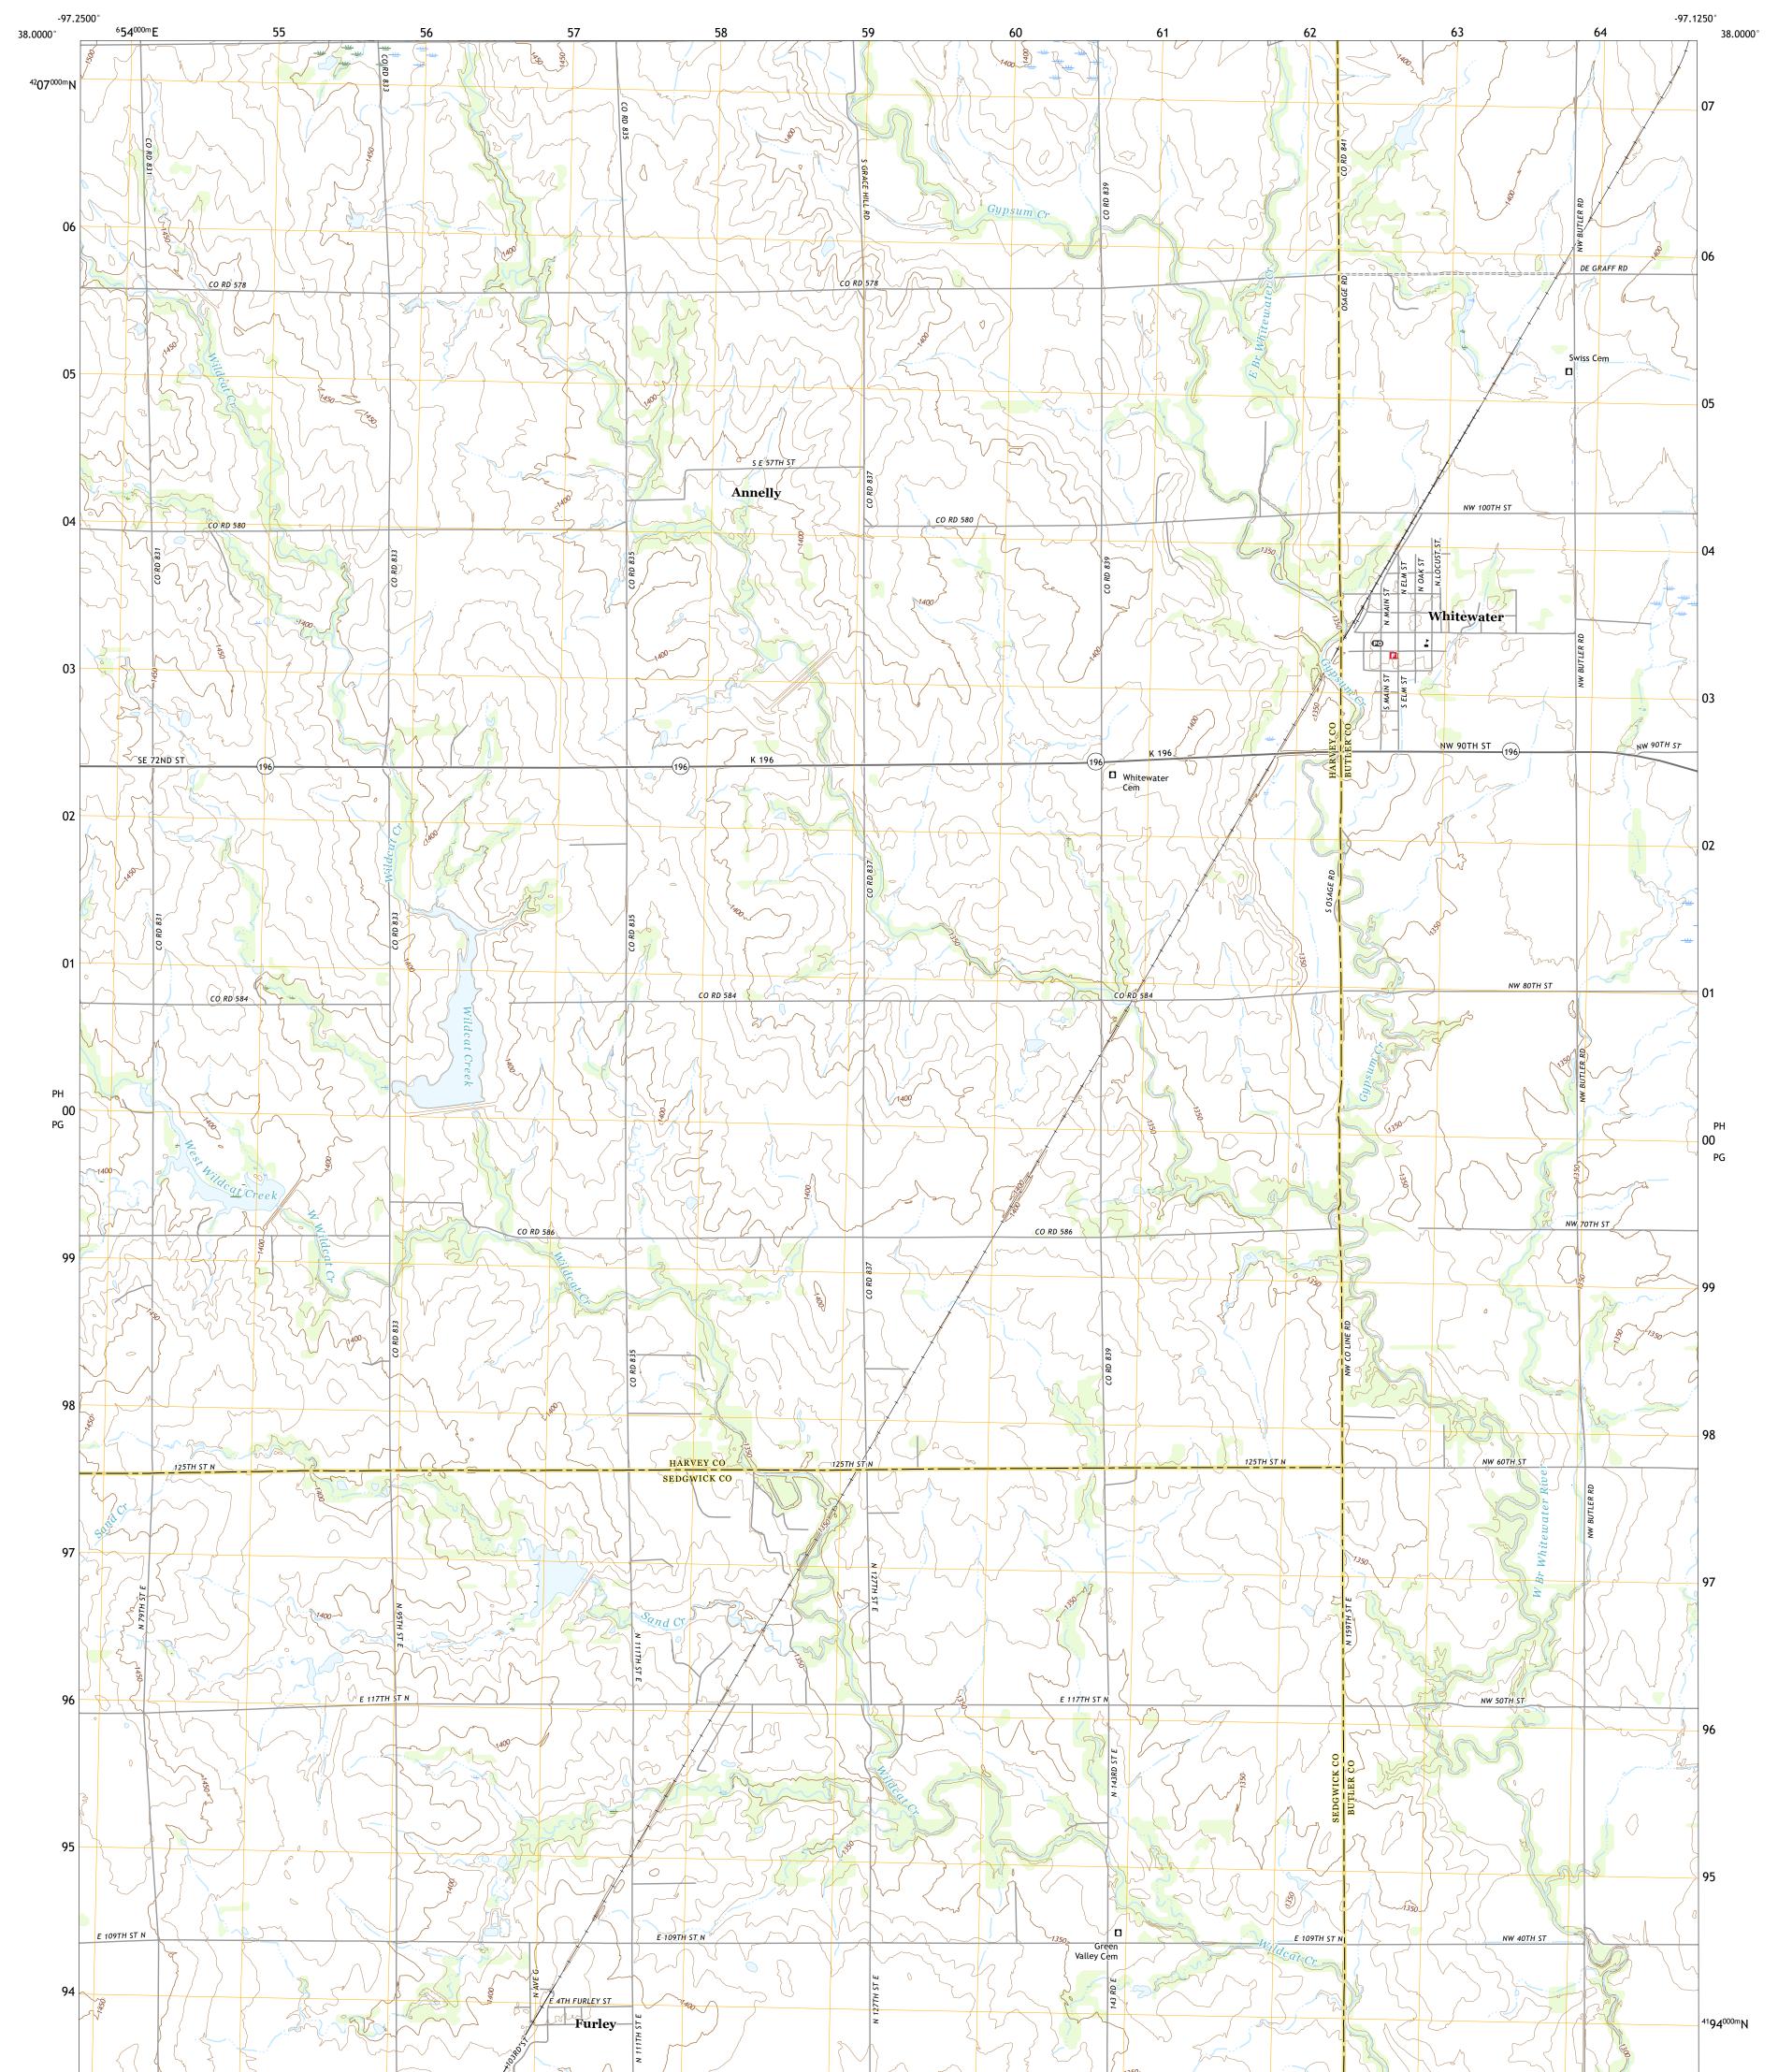

## U.S. DEPARTMENT OF THE INTERIOR U.S. GEOLOGICAL SURVEY

WHITEWATER QUADRANGLE KANSAS 7.5-MINUTE SERIES

Produced by the United States Geological Survey North American Datum of 1983 (NAD83) World Geodetic System of 1984 (WGS84). Projection and 1 000-meter grid:Universal Transverse Mercator, Zone 14S This map is not a legal document. Boundaries may be generalized for this map scale. Private lands within government reservations may not be shown. Obtain permission before entering private lands.

 Expressway
 Local Connector

 Secondary Hwy
 Local Road

 Ramp
 4WD

 Interstate Route
 US Route
 State Route

WHITEWATER, KS

2022