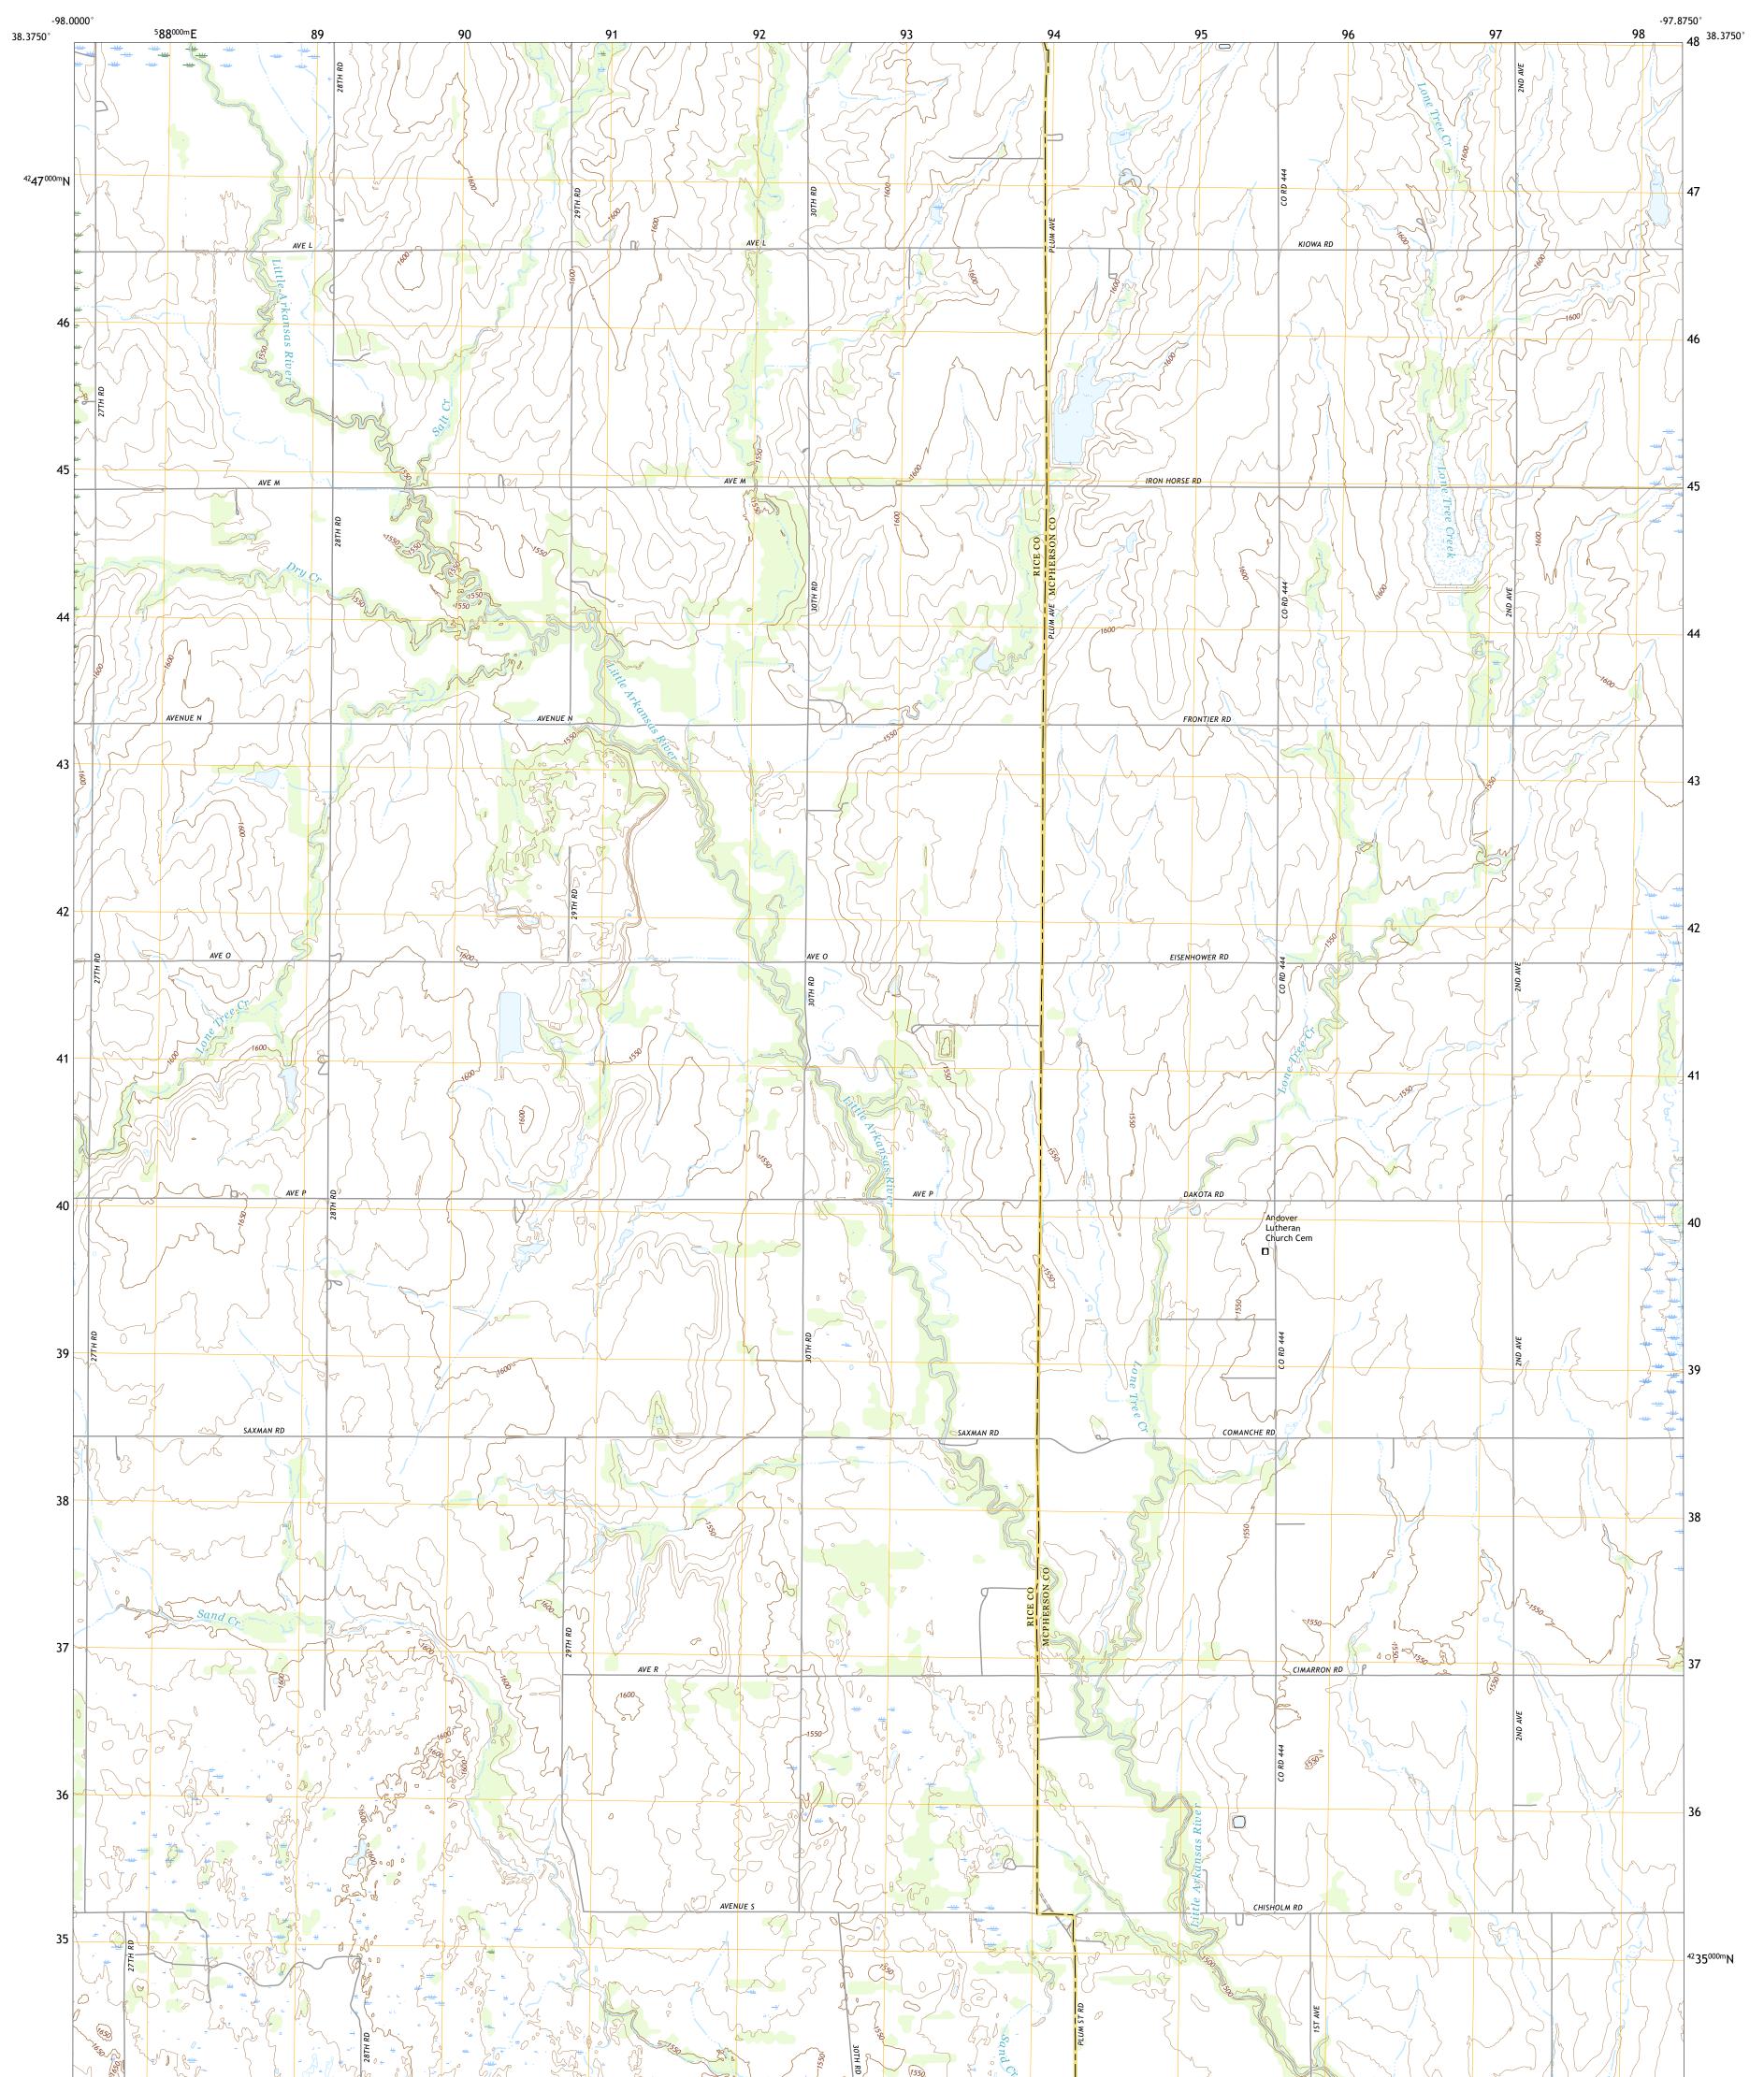

## U.S. DEPARTMENT OF THE INTERIOR U.S. GEOLOGICAL SURVEY

WINDOM SW QUADRANGLE KANSAS 7.5-MINUTE SERIES

Produced by the United States Geological Survey North American Datum of 1983 (NAD83) World Geodetic System of 1984 (WGS84). Projection and 1 000-meter grid:Universal Transverse Mercator, Zone 145 This map is not a legal document. Boundaries may be generalized for this map scale. Private lands within government reservations may not be shown. Obtain permission before entering private lands.