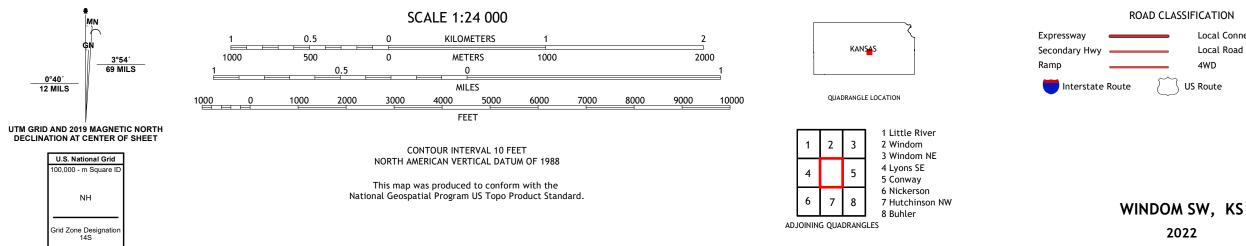

## U.S. DEPARTMENT OF THE INTERIOR U.S. GEOLOGICAL SURVEY

WINDOM SW QUADRANGLE KANSAS 7.5-MINUTE SERIES

Produced by the United States Geological Survey North American Datum of 1983 (NAD83) World Geodetic System of 1984 (WGS84). Projection and 1 000-meter grid:Universal Transverse Mercator, Zone 145 This map is not a legal document. Boundaries may be generalized for this map scale. Private lands within government reservations may not be shown. Obtain permission before entering private lands.