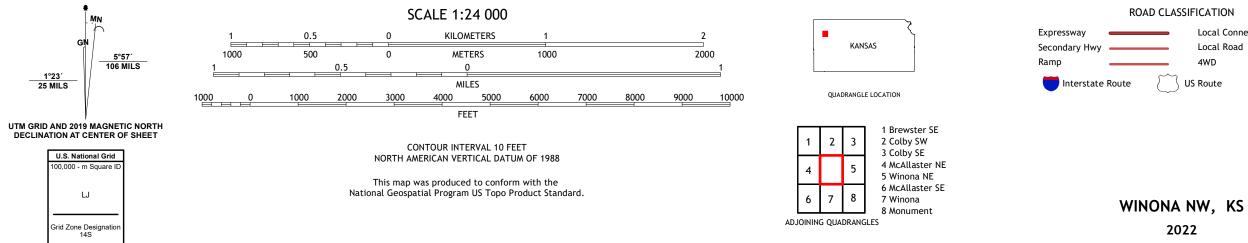

Imagery..... Roads..... Names..... ......NAIP, August 2017 - September 2017 U.S. Census Bureau, 2018 .....GNIS, Not Available ....  1°23′ 25 MILS

2022