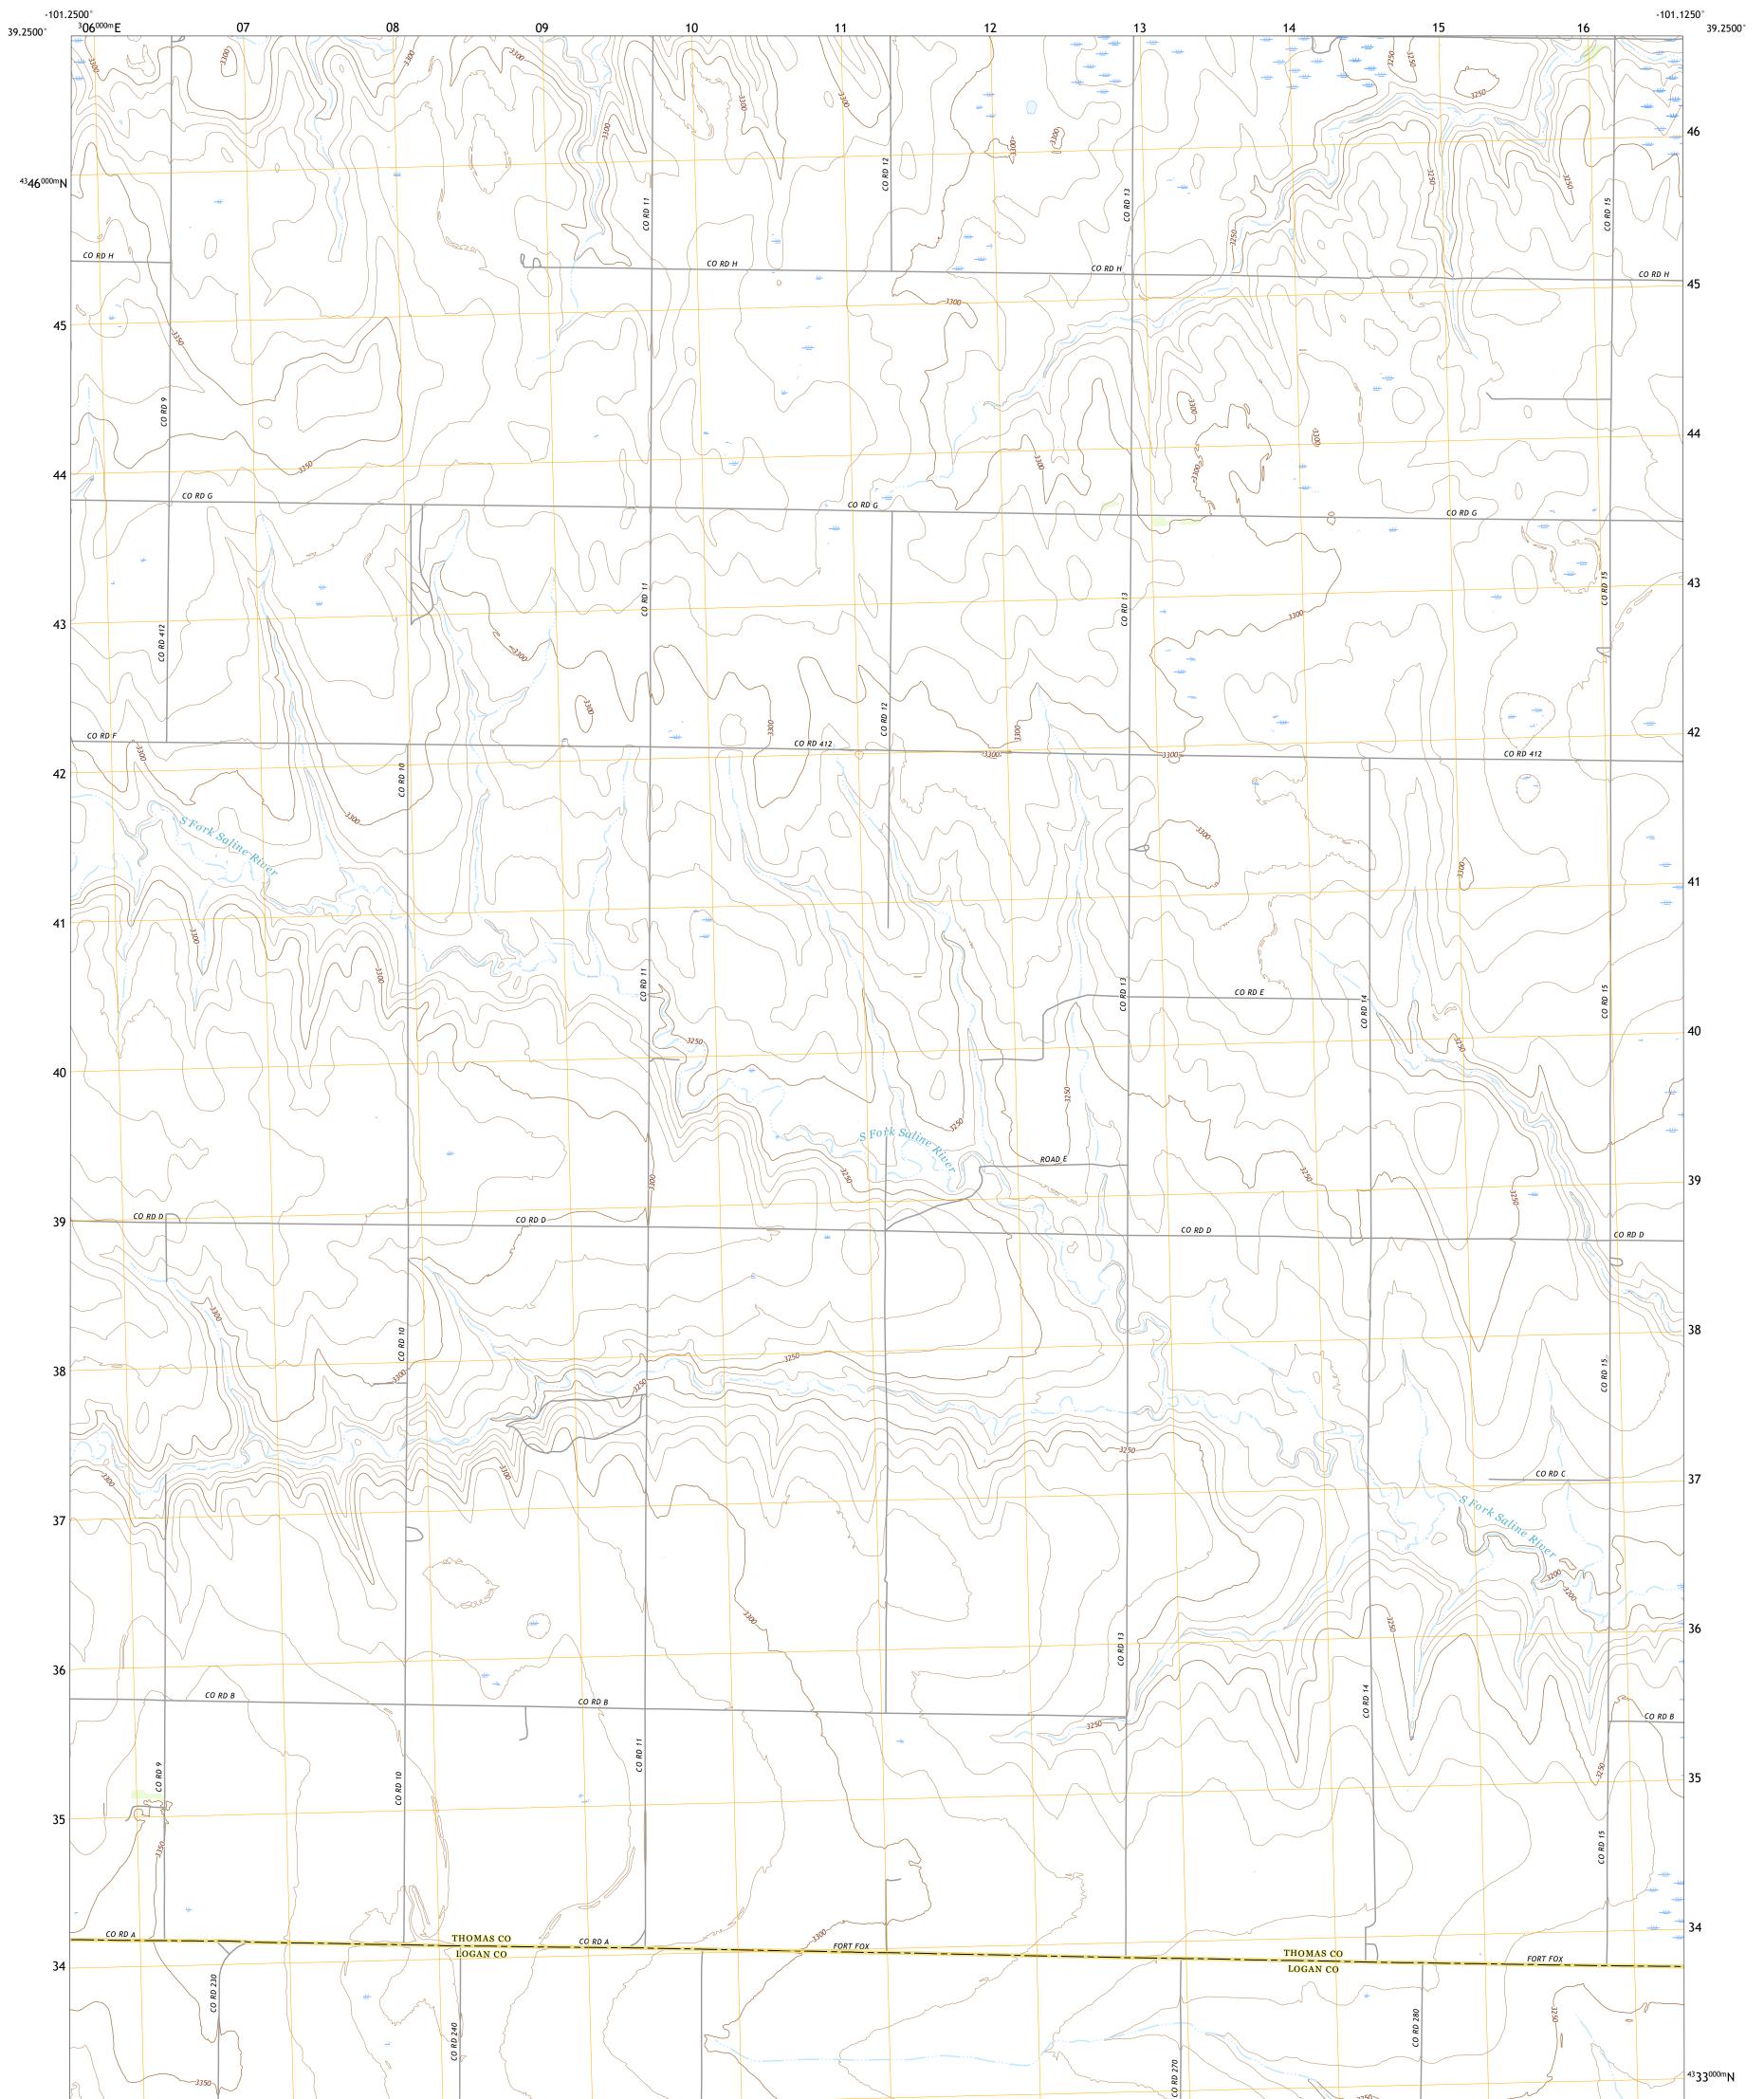

## U.S. DEPARTMENT OF THE INTERIOR U.S. GEOLOGICAL SURVEY

WINONA NW QUADRANGLE KANSAS 7.5-MINUTE SERIES

Produced by the United States Geological Survey North American Datum of 1983 (NAD83) World Geodetic System of 1984 (WGS84). Projection and 1 000-meter grid:Universal Transverse Mercator, Zone 145 This map is not a legal document. Boundaries may be generalized for this map scale. Private lands within government reservations may not be shown. Obtain permission before entering private lands.