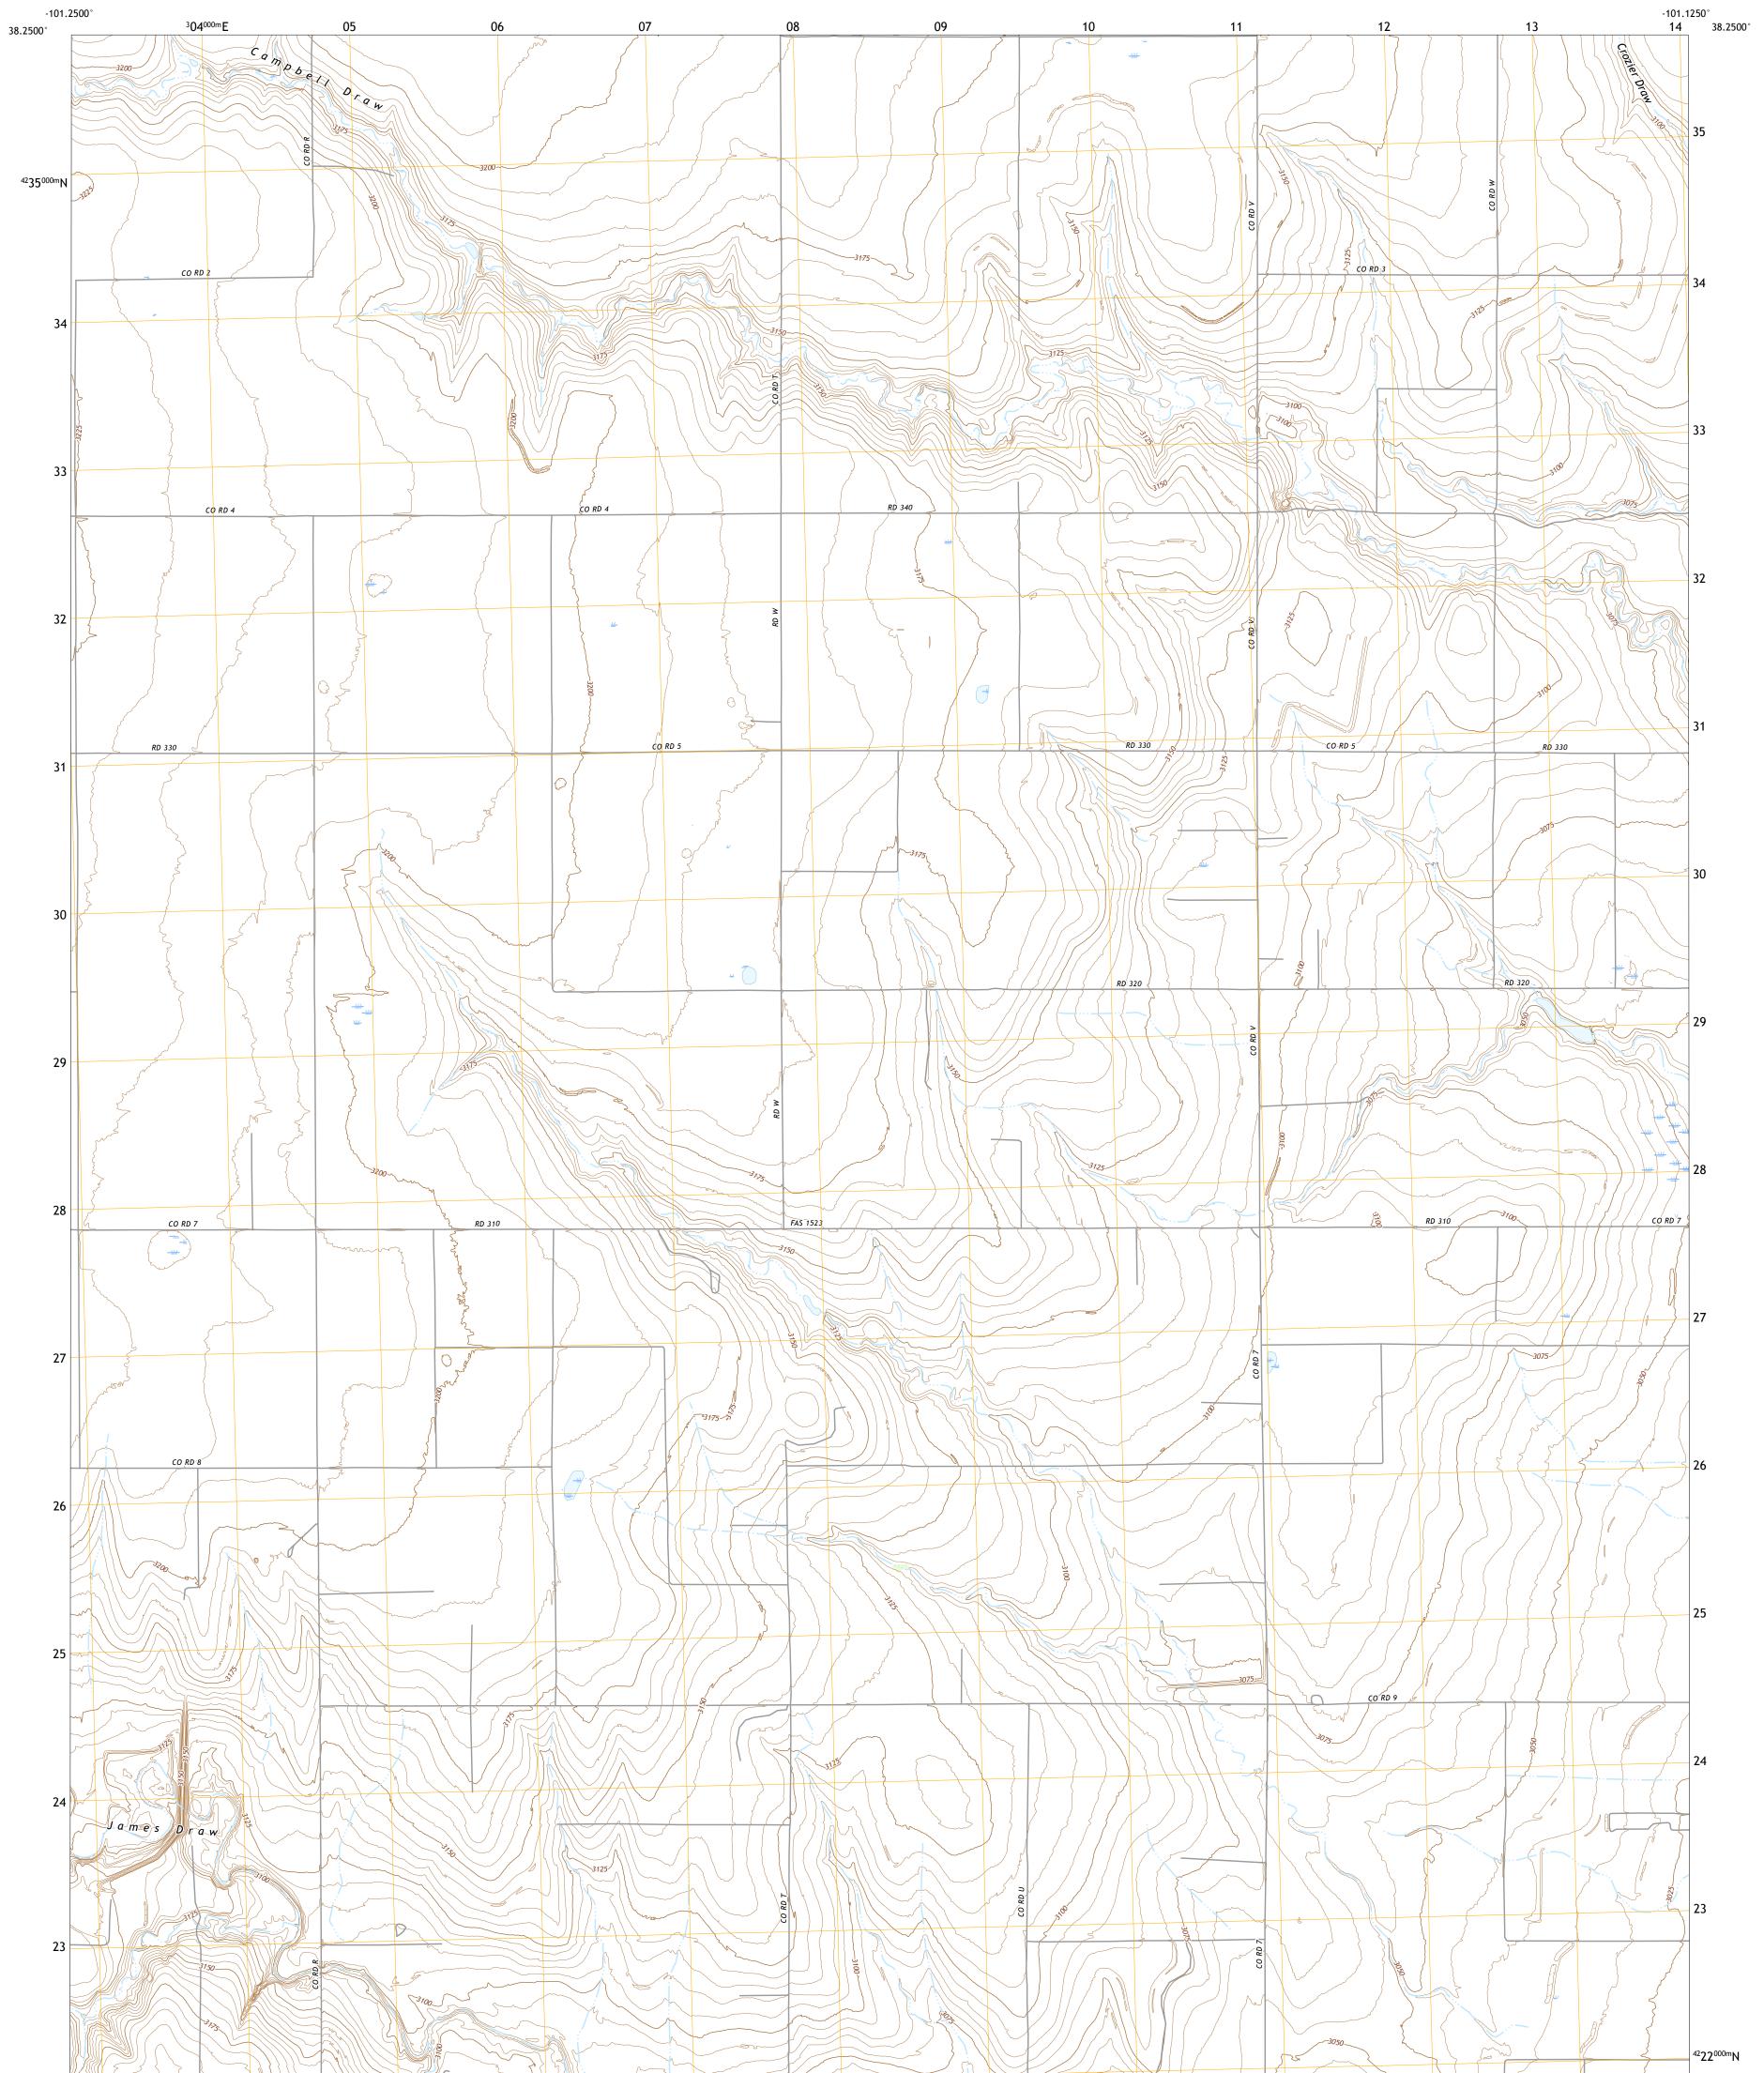

## U.S. DEPARTMENT OF THE INTERIOR U.S. GEOLOGICAL SURVEY

Produced by the United States Geological Survey North American Datum of 1983 (NAD83) World Geodetic System of 1984 (WGS84). Projection and 1 000-meter grid:Universal Transverse Mercator, Zone 14S This map is not a legal document. Boundaries may be generalized for this map scale. Private lands within government reservations may not be shown. Obtain permission before entering private lands.

Imagery.... Roads..... Names..... ......NAIP, July 2017 - September 2017 U.S. Census Bureau, 2018 ......GNIS, 2015 - 2017 

 National
 Hydrography
 Dataset, 2006 - 2018

 Contours
 National
 Elevation
 Dataset, 2014 - 2018

 Boundaries
 Multiple
 sources; see
 metadata
 file
 2016 - 2017

 Public
 Land
 Survey
 System
 BLM, 2016
 2016

 Wetlands
 FWS
 National
 Wetlands
 Inventory
 1985

## NSN. 7643016367964 NGA REF NO. USGSX24K49670

\_\_\_\_