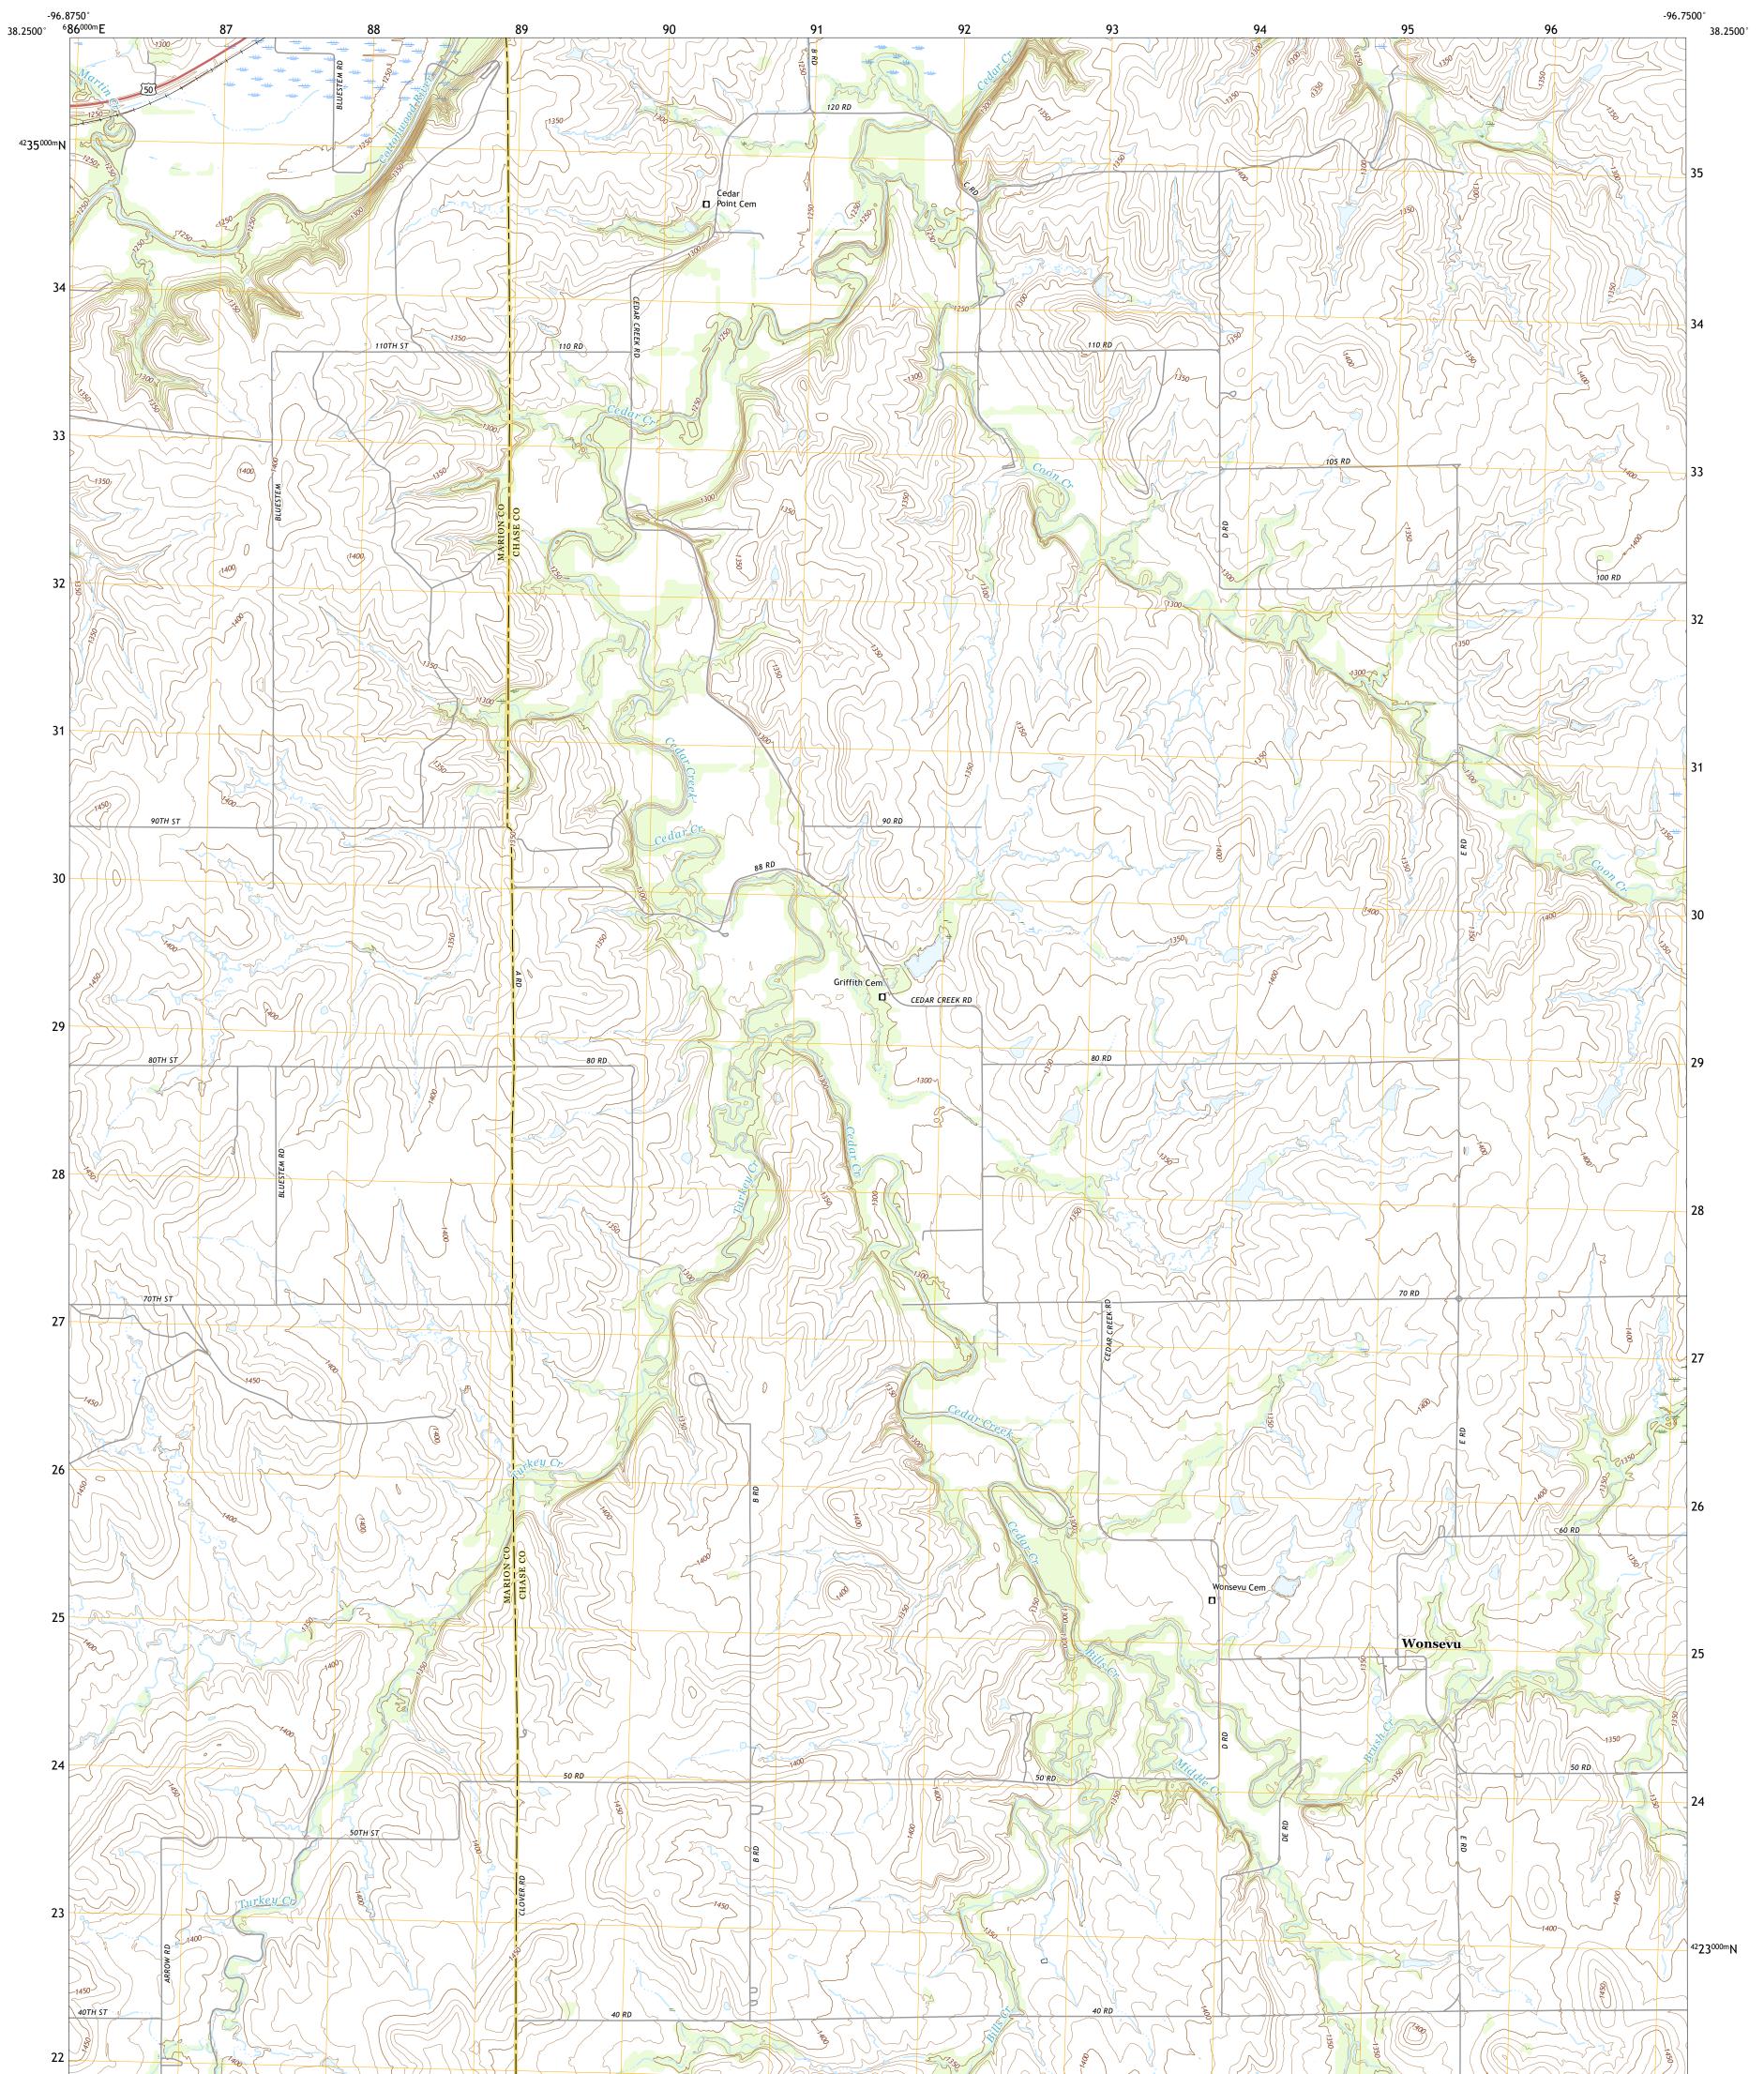

## U.S. DEPARTMENT OF THE INTERIOR U.S. GEOLOGICAL SURVEY

WONSEVU QUADRANGLE KANSAS 7.5-MINUTE SERIES

Produced by the United States Geological Survey North American Datum of 1983 (NAD83) World Geodetic System of 1984 (WGS84). Projection and 1 000-meter grid:Universal Transverse Mercator, Zone 14S This map is not a legal document. Boundaries may be generalized for this map scale. Private lands within government reservations may not be shown. Obtain permission before entering private lands.