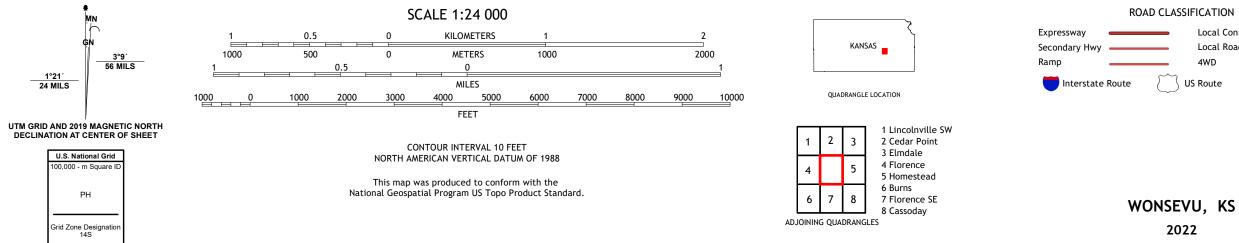

## U.S. DEPARTMENT OF THE INTERIOR U.S. GEOLOGICAL SURVEY

WONSEVU QUADRANGLE KANSAS 7.5-MINUTE SERIES

Produced by the United States Geological Survey North American Datum of 1983 (NAD83) World Geodetic System of 1984 (WGS84). Projection and 1 000-meter grid:Universal Transverse Mercator, Zone 14S This map is not a legal document. Boundaries may be generalized for this map scale. Private lands within government reservations may not be shown. Obtain permission before entering private lands.

ROAD CLASSIFICATION Local Connector Local Road \_\_\_\_\_ 4WD \_\_\_\_\_ US Route State Route

2022