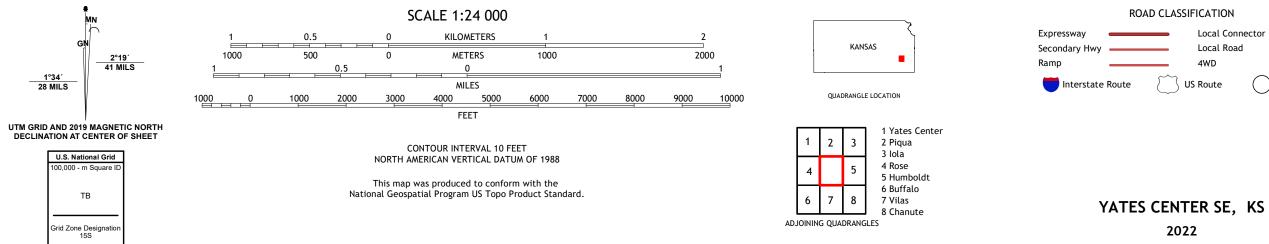

## U.S. DEPARTMENT OF THE INTERIOR U.S. GEOLOGICAL SURVEY

YATES CENTER SE QUADRANGLE KANSAS 7.5-MINUTE SERIES

Produced by the United States Geological Survey North American Datum of 1983 (NAD83) World Geodetic System of 1984 (WGS84). Projection and 1 000-meter grid:Universal Transverse Mercator, Zone 15S This map is not a legal document. Boundaries may be generalized for this map scale. Private lands within government reservations may not be shown. Obtain permission before entering private lands.

Imagery..... Roads...... Names..... ...........NAIP, July 2017 - September 2017 U.S. Census Bureau, 2015 ......GNIS, 1978 - 2019 

ROAD CLASSIFICATION Local Connector Local Road 4WD US Route State Route