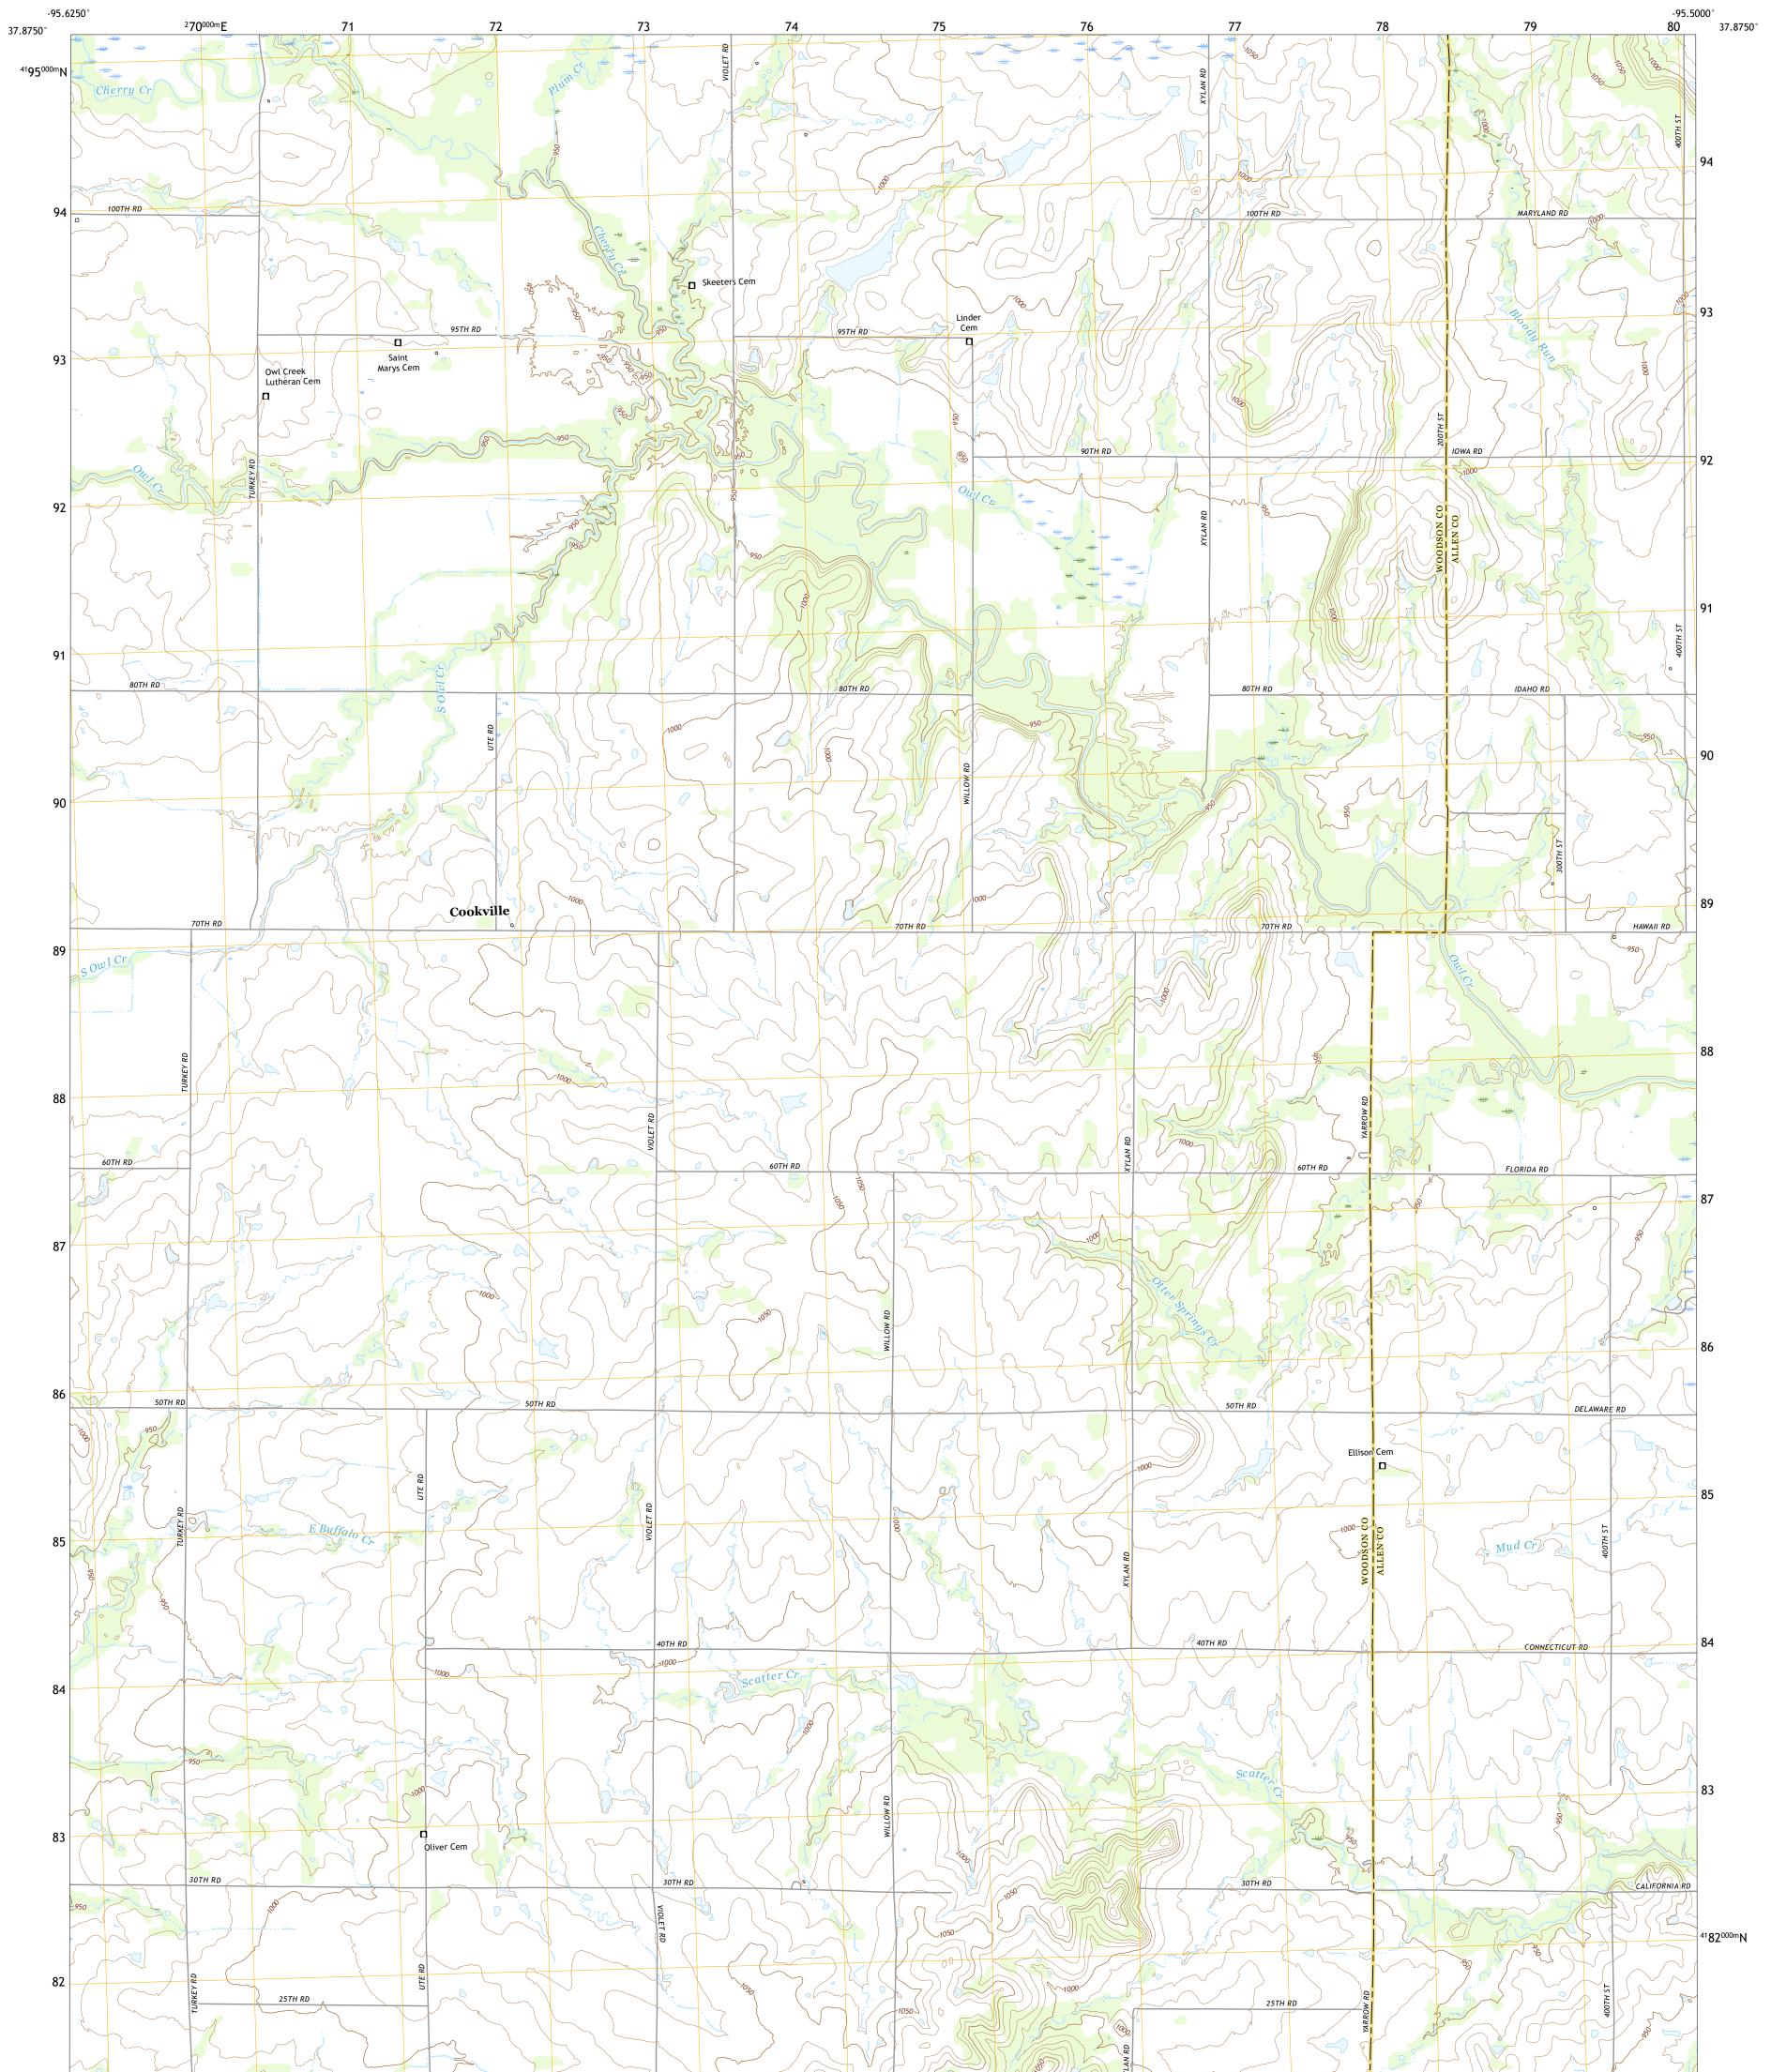

## U.S. DEPARTMENT OF THE INTERIOR U.S. GEOLOGICAL SURVEY

YATES CENTER SE QUADRANGLE KANSAS 7.5-MINUTE SERIES

Produced by the United States Geological Survey North American Datum of 1983 (NAD83) World Geodetic System of 1984 (WGS84). Projection and 1 000-meter grid:Universal Transverse Mercator, Zone 15S This map is not a legal document. Boundaries may be generalized for this map scale. Private lands within government reservations may not be shown. Obtain permission before entering private lands.