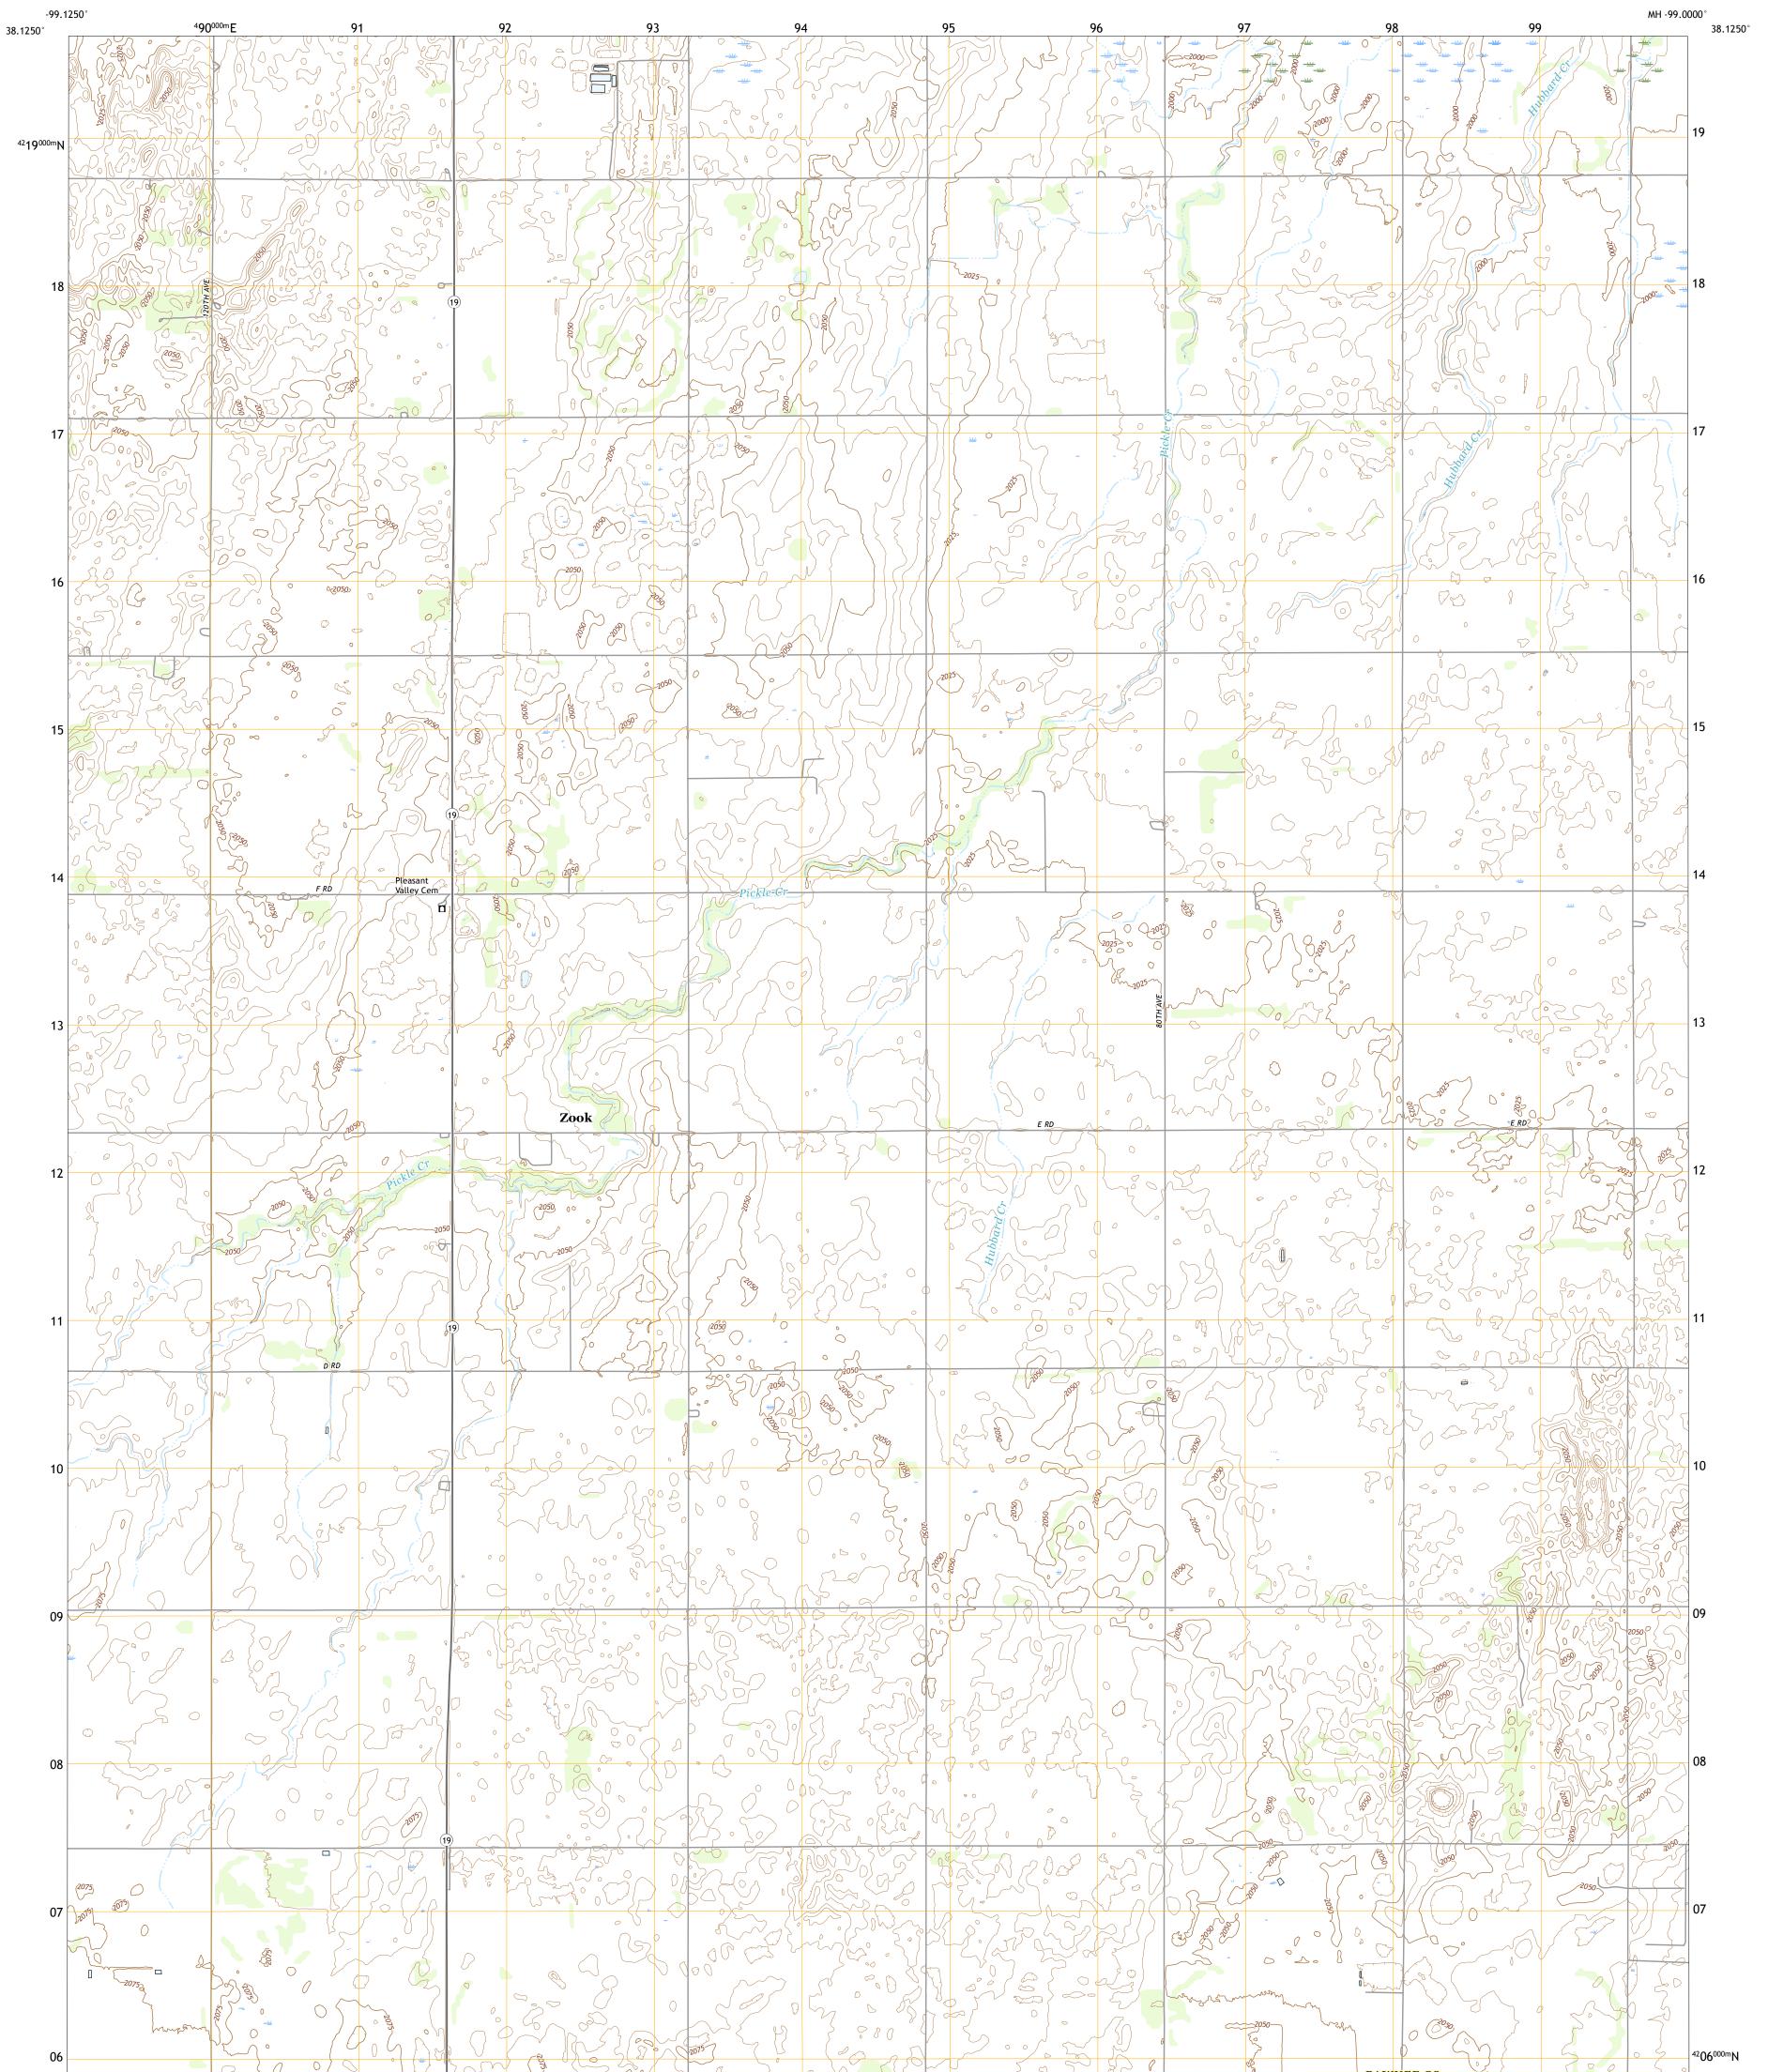

## U.S. DEPARTMENT OF THE INTERIOR U.S. GEOLOGICAL SURVEY

ZOOK QUADRANGLE KANSAS 7.5-MINUTE SERIES

Produced by the United States Geological Survey North American Datum of 1983 (NAD83) World Geodetic System of 1984 (WGS84). Projection and 1 000-meter grid:Universal Transverse Mercator, Zone 14S This map is not a legal document. Boundaries may be generalized for this map scale. Private lands within government reservations may not be shown. Obtain permission before entering private lands.

......NAIP, July 2017 - September 2017 U.S. Census Bureau, 2015 - 2018 .....GNIS, 1978 - 2018 Imagery.... Roads..... Names.... 