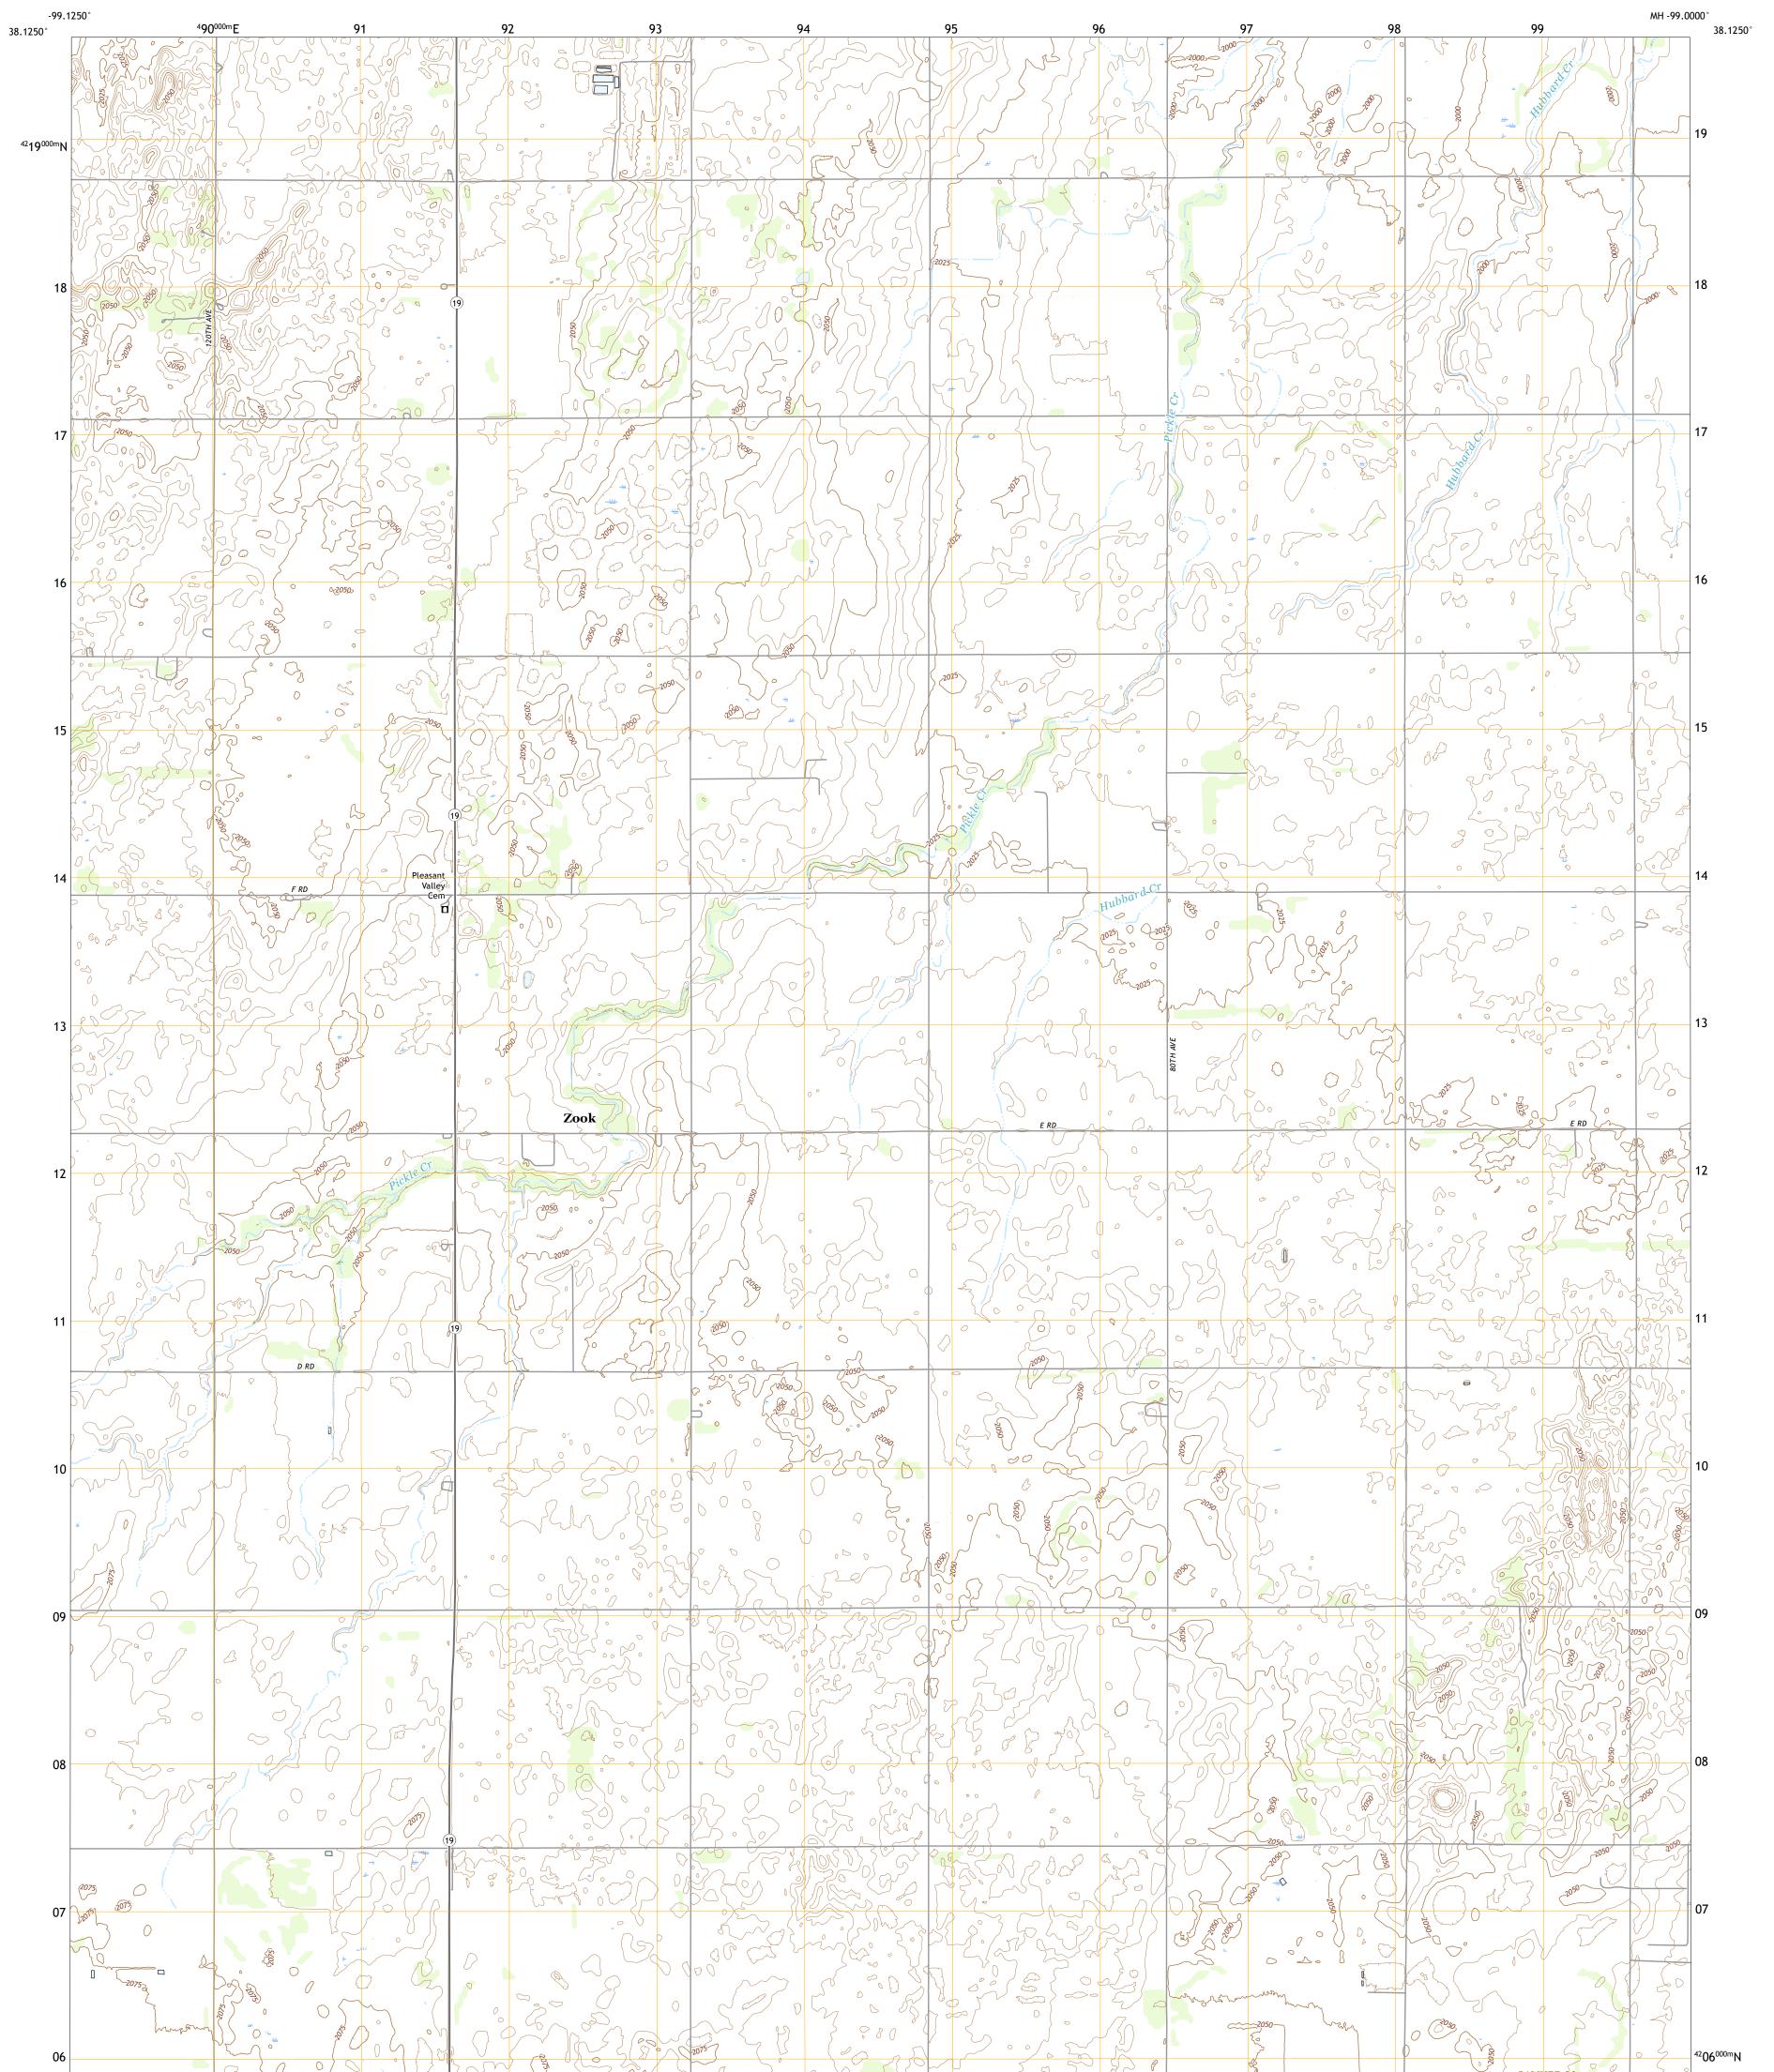

## U.S. DEPARTMENT OF THE INTERIOR U.S. GEOLOGICAL SURVEY

ZOOK QUADRANGLE KANSAS 7.5-MINUTE SERIES

Produced by the United States Geological Survey North American Datum of 1983 (NAD83) World Geodetic System of 1984 (WGS84). Projection and 1 000-meter grid:Universal Transverse Mercator, Zone 14S This map is not a legal document. Boundaries may be generalized for this map scale. Private lands within government reservations may not be shown. Obtain permission before entering private lands.