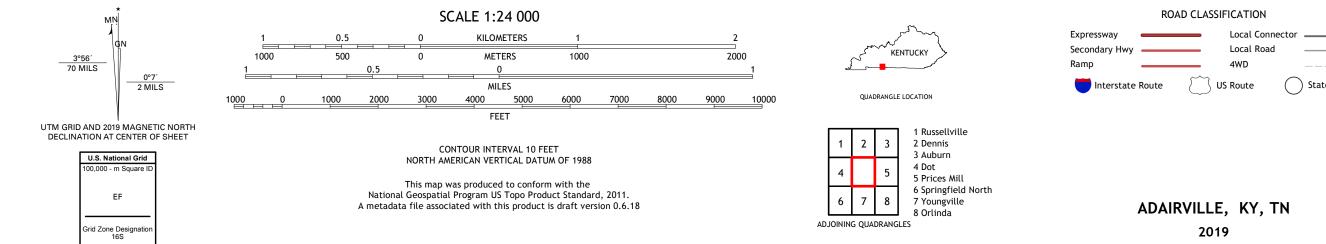

## U.S. DEPARTMENT OF THE INTERIOR U.S. GEOLOGICAL SURVEY

ADAIRVILLE QUADRANGLE KENTUCKY - TENNESSEE 7.5-MINUTE SERIES

Produced by the United States Geological Survey North American Datum of 1983 (NAD83) World Geodetic System of 1984 (WGS84). Projection and 1 000-meter grid:Universal Transverse Mercator, Zone 16S This map is not a legal document. Boundaries may be generalized for this map scale. Private lands within government reservations may not be shown. Obtain permission before entering private lands.

.....NAIP, May 2016 - October 2016 U.S. Census Bureau, 2015 - 2019 .....GNIS, 1979 - 2018 Imagery... Roads..... Names.... .....National Hydrography Dataset, 2002 - 2018 .....National Elevation Dataset, 2001 - 2002 ....Multiple sources; see metadata file 2017 - 2018 Hydrography..... Contours.. Boundaries... 1980 Wetlands... ..FWS National Wetlands Inventory