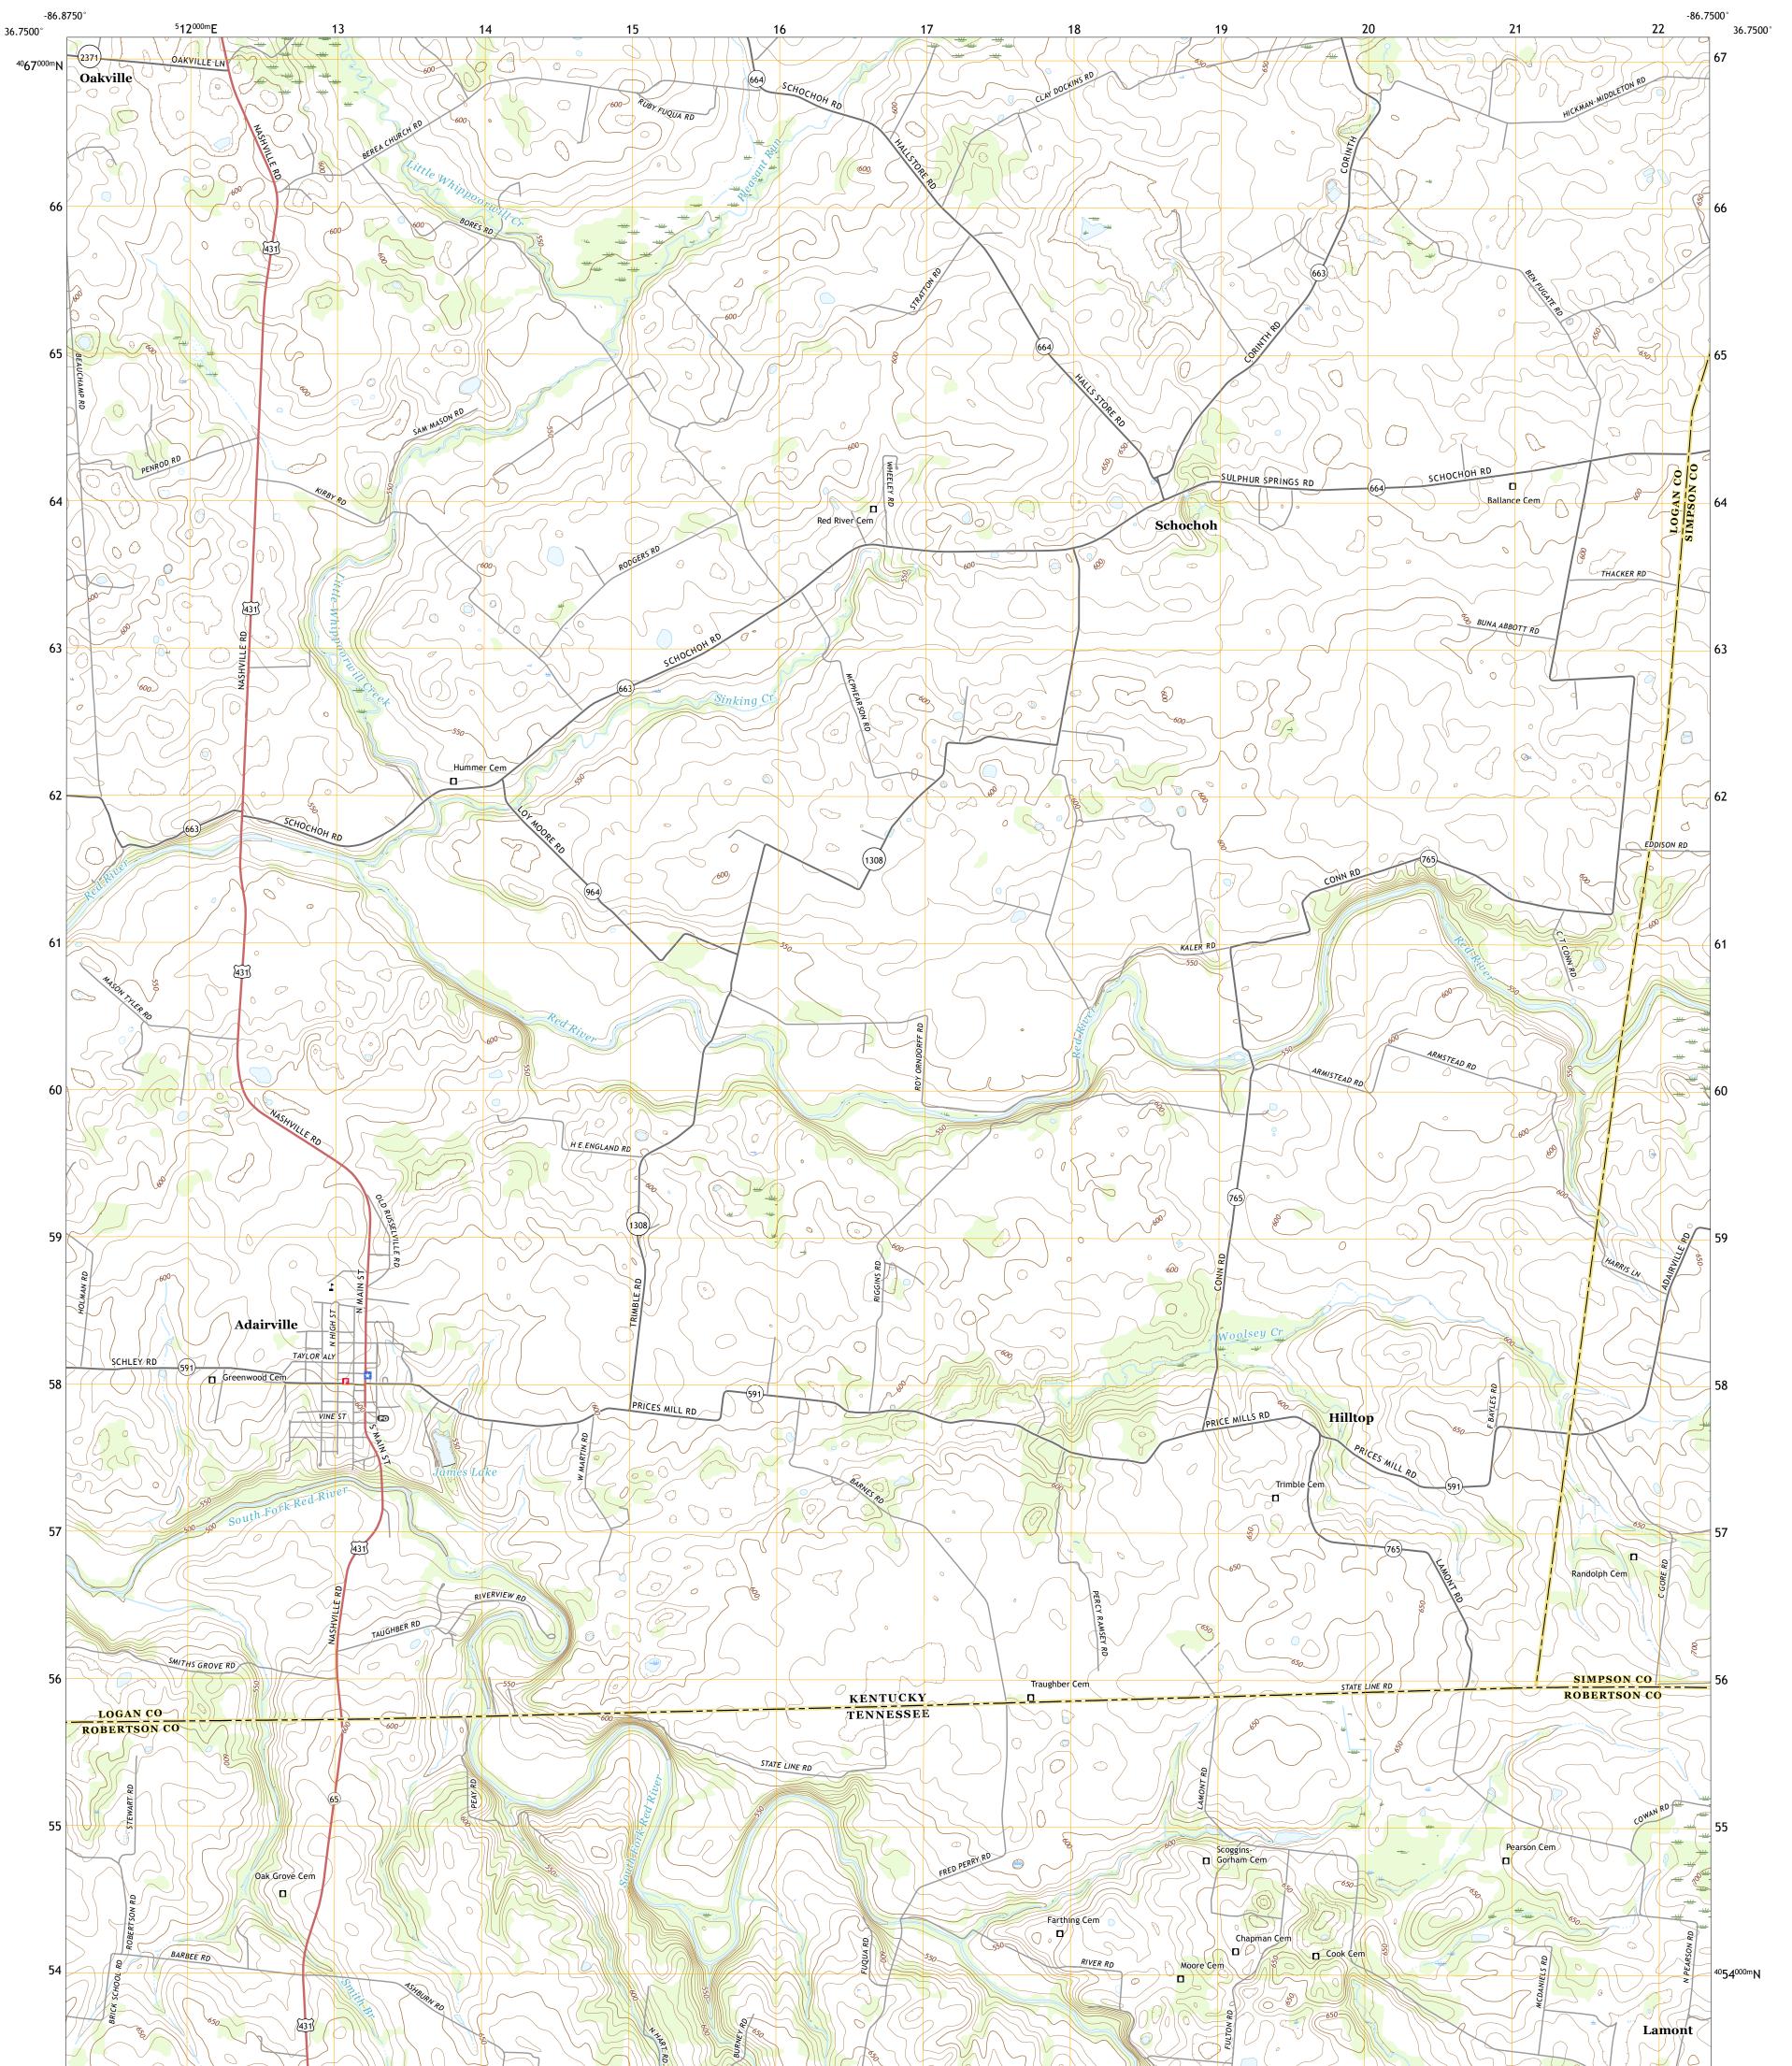

## U.S. DEPARTMENT OF THE INTERIOR U.S. GEOLOGICAL SURVEY

ADAIRVILLE QUADRANGLE KENTUCKY - TENNESSEE 7.5-MINUTE SERIES

Produced by the United States Geological Survey North American Datum of 1983 (NAD83) World Geodetic System of 1984 (WGS84). Projection and 1 000-meter grid:Universal Transverse Mercator, Zone 16S This map is not a legal document. Boundaries may be generalized for this map scale. Private lands within government reservations may not be shown. Obtain permission before entering private lands.