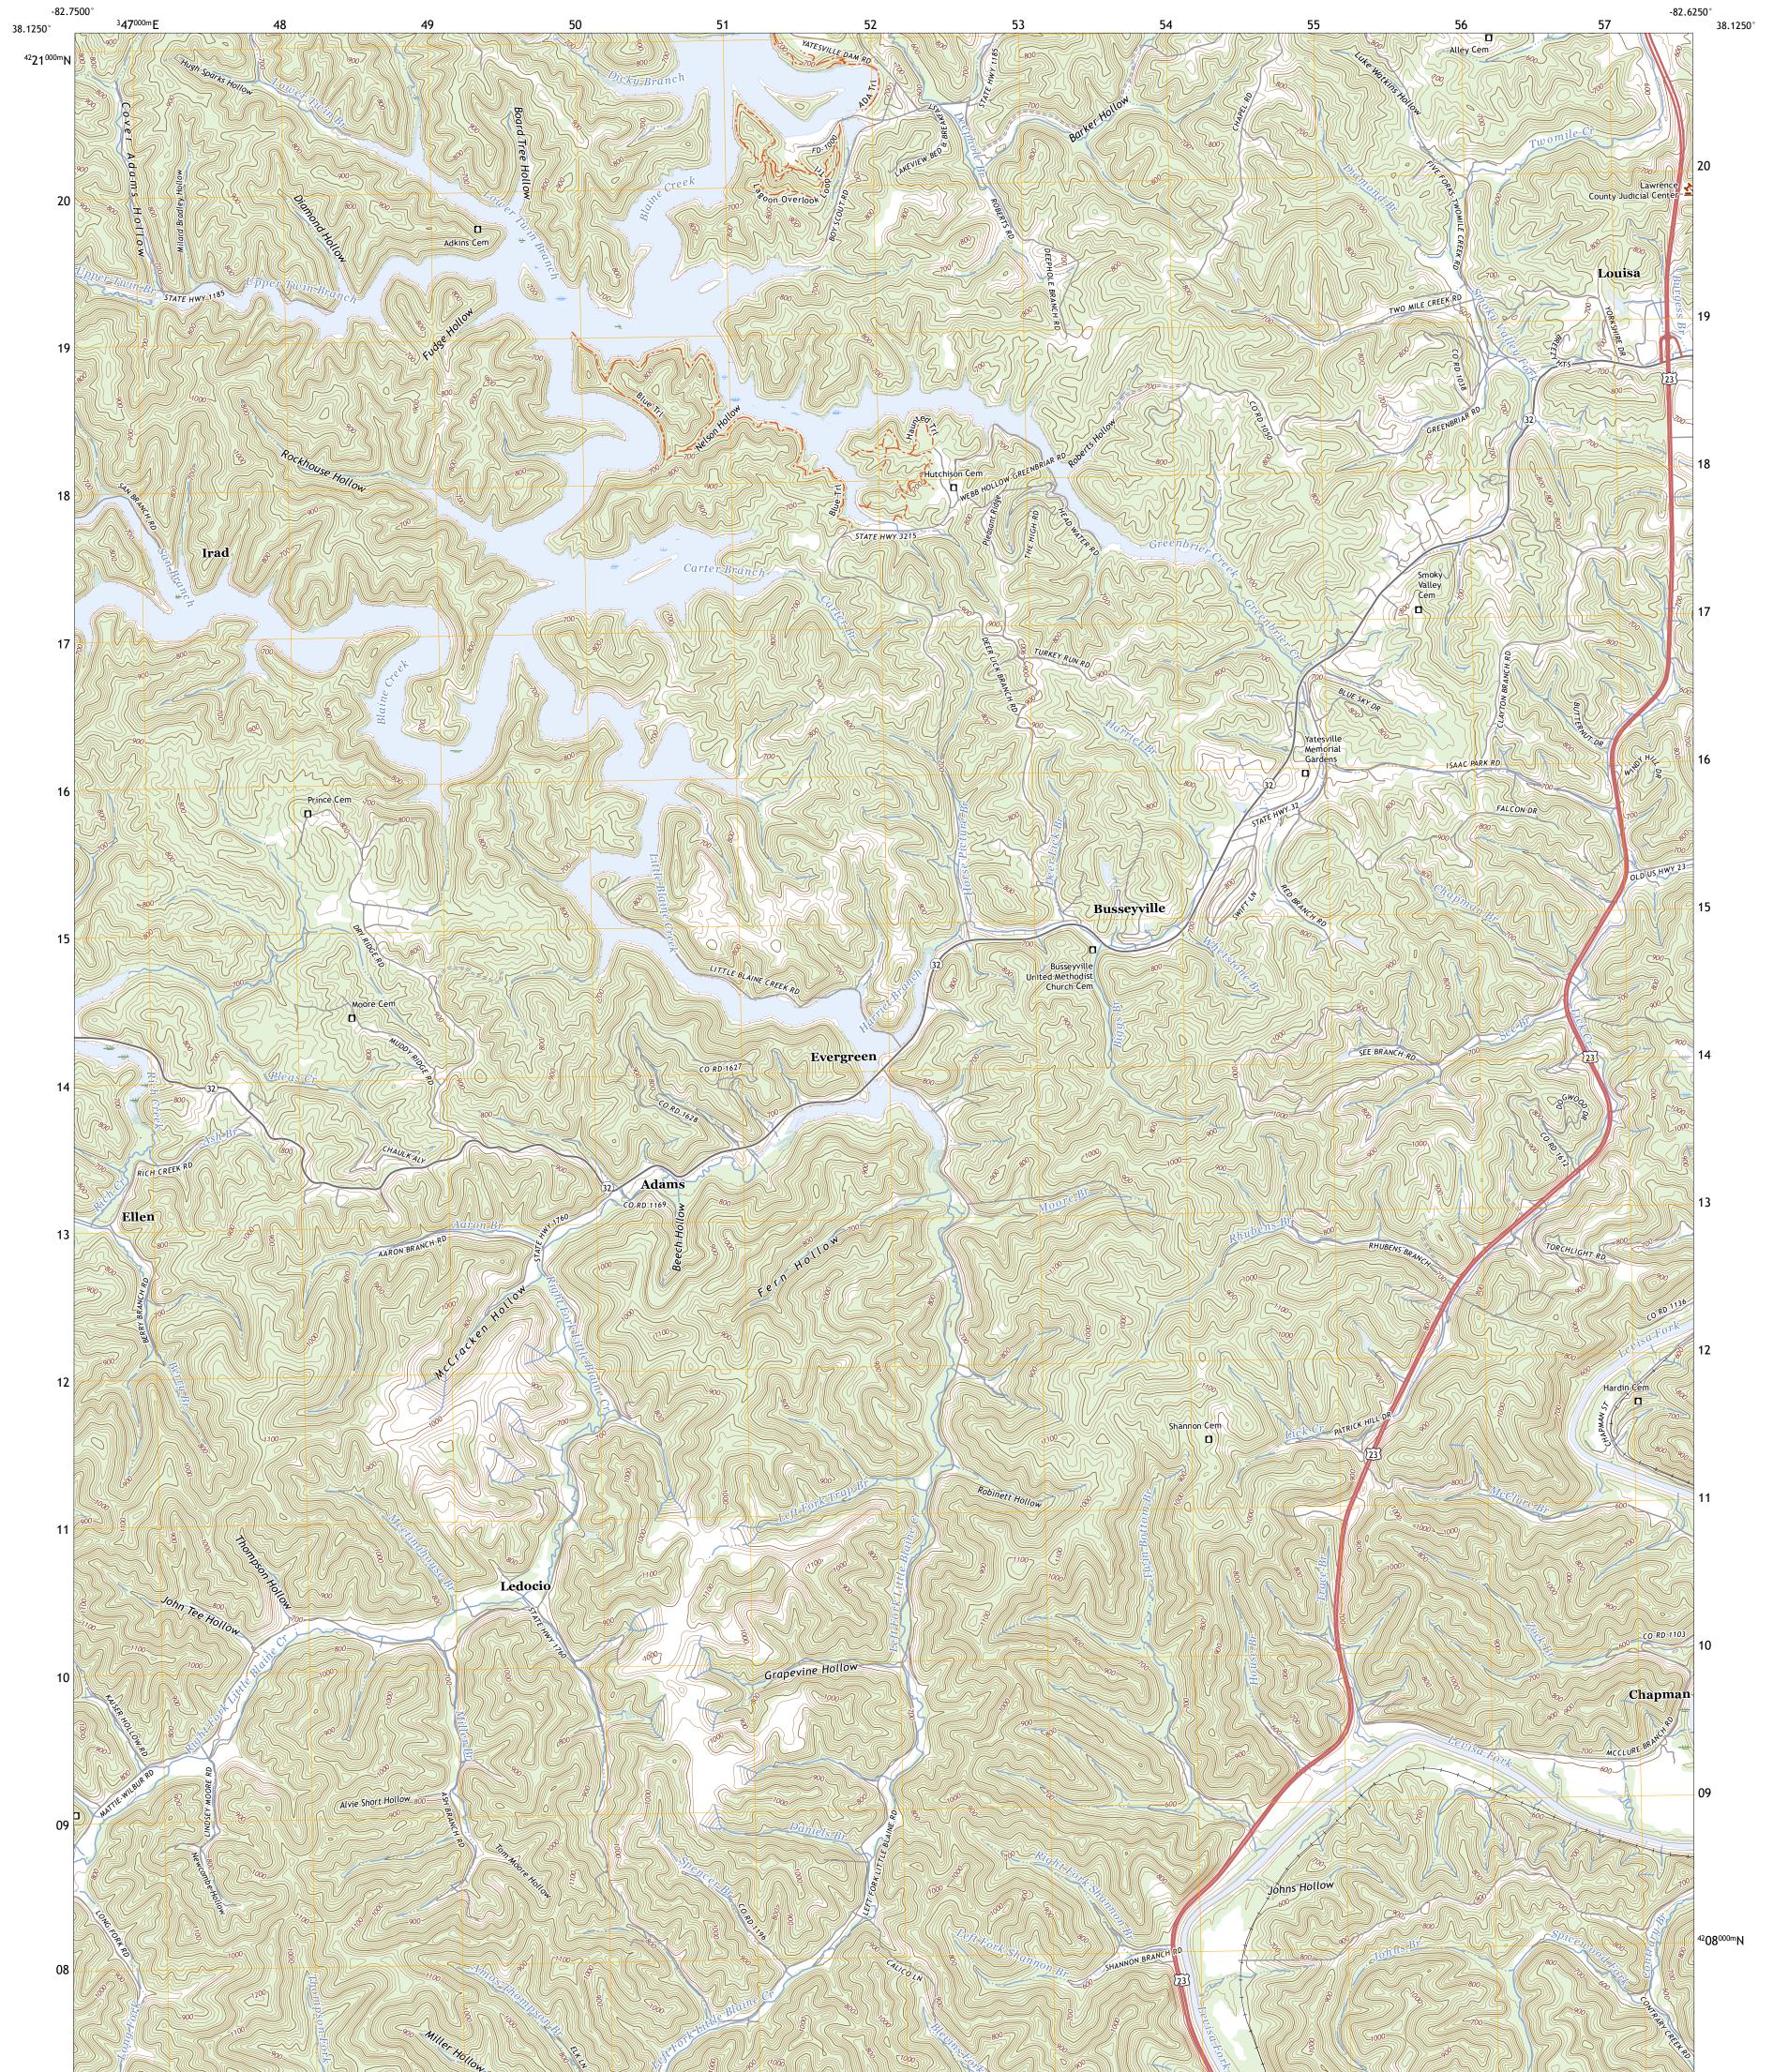

The National Map US Topo

ADAMS QUADRANGLE KENTUCKY - LAWRENCE COUNTY 7.5-MINUTE SERIES

Produced by the United States Geological Survey North American Datum of 1983 (NAD83) World Geodetic System of 1984 (WGS84). Projection and 1 000-meter grid:Universal Transverse Mercator, Zone 175 This map is not a legal document. Boundaries may be generalized for this map scale. Private lands within government reservations may not be shown. Obtain permission before entering private lands.