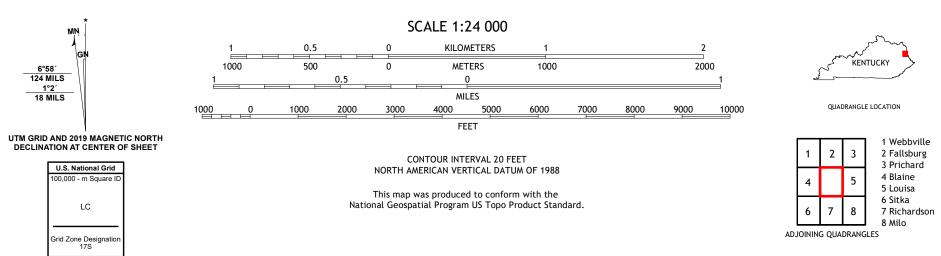

Imagery.... Roads..... Names..... Hydrography..... Contours.... Boundaries... Wetlands... ..FWS National Wetlands 1984 Inventory

6°58′ 124 MILS

1°2′ 18 MILS

ROAD CLASSIFICATION Local Connector \_\_\_\_\_ Expressway Local Road Secondary Hwy \_\_\_\_\_ Ramp 4WD US Route State Route 🛑 Interstate Route