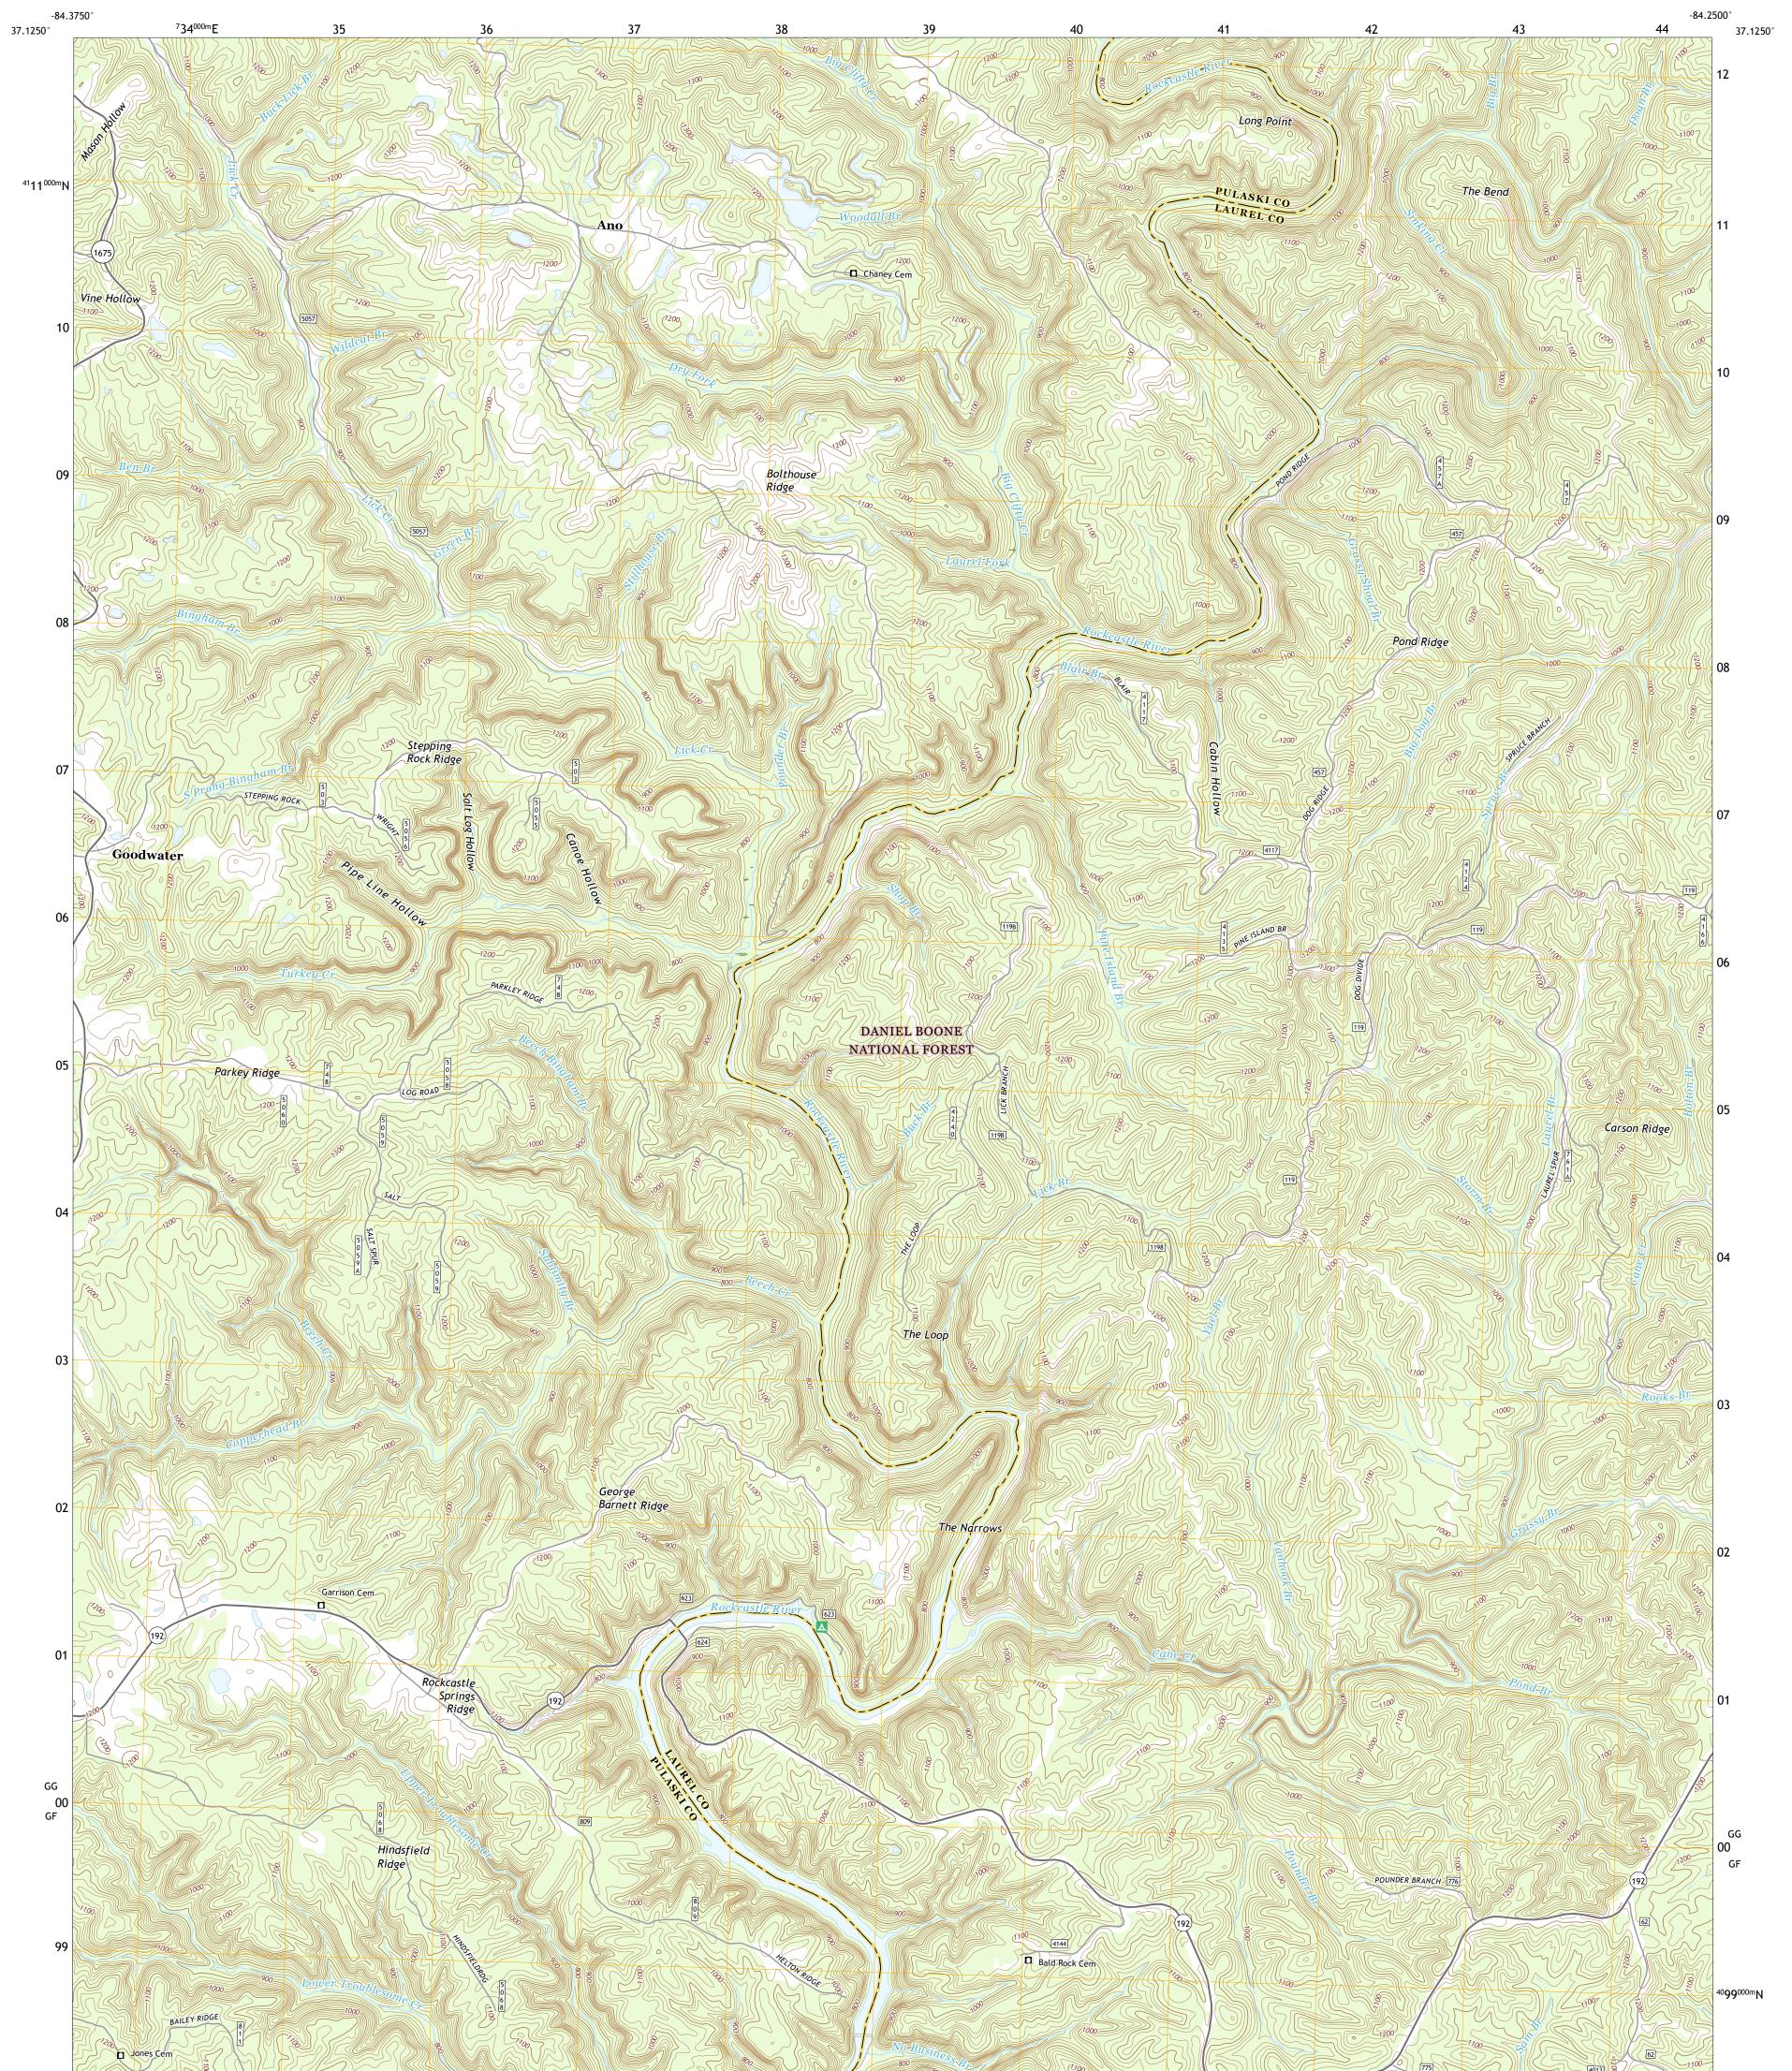

ULS SPARE

ANO QUADRANGLE KENTUCKY 7.5-MINUTE SERIES

Produced by the United States Geological Survey North American Datum of 1983 (NAD83) World Geodetic System of 1984 (WGS84). Projection and 1 000-meter grid:Universal Transverse Mercator, Zone 16S This map is not a legal document. Boundaries may be generalized for this map scale. Private lands within government reservations may not be shown. Obtain permission before entering private lands.