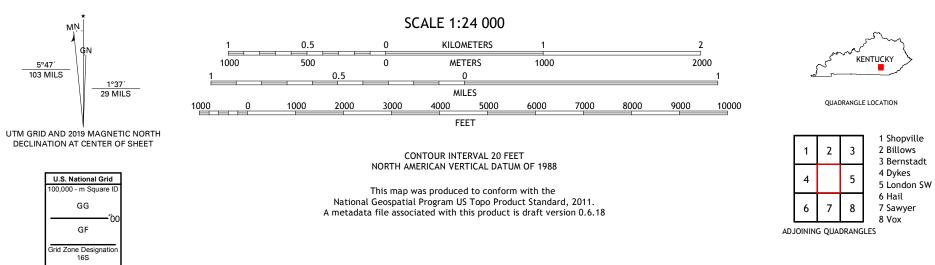

ULS SPARE

ANO QUADRANGLE KENTUCKY 7.5-MINUTE SERIES

Produced by the United States Geological Survey North American Datum of 1983 (NAD83) World Geodetic System of 1984 (WGS84). Projection and 1 000-meter grid:Universal Transverse Mercator, Zone 16S This map is not a legal document. Boundaries may be generalized for this map scale. Private lands within government reservations may not be shown. Obtain permission before entering private lands.

ROAD CLASSIFICATION Expressway Local Connector Secondary Hwy Local Road Ramp 4WD US Route 🛑 Interstate Route State Route FS Passenger FS High Clearance Route FS Primary Route Route Check with local Forest Service unit for current travel conditions and restrictions. ANO, KY 2019