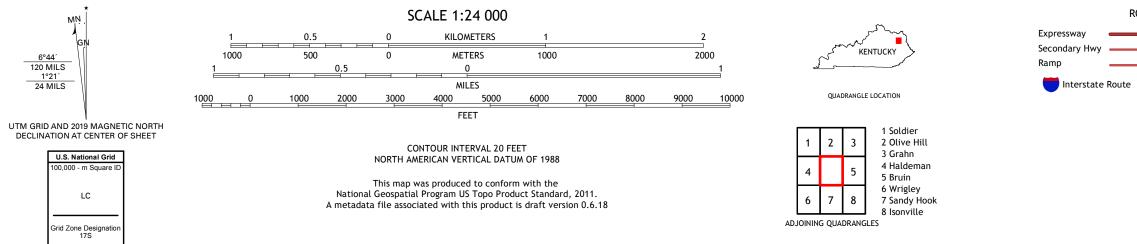

## U.S. DEPARTMENT OF THE INTERIOR U.S. GEOLOGICAL SURVEY

AULT QUADRANGLE KENTUCKY 7.5-MINUTE SERIES

Produced by the United States Geological Survey North American Datum of 1983 (NAD83) World Geodetic System of 1984 (WGS84). Projection and 1 000-meter grid:Universal Transverse Mercator, Zone 175 This map is not a legal document. Boundaries may be generalized for this map scale. Private lands within government reservations may not be shown. Obtain permission before entering private lands.

ROAD CLASSIFICATION Local Connector Local Road \_\_\_\_\_ 4WD US Route State Route lnterstate Route

AULT, KY

2019