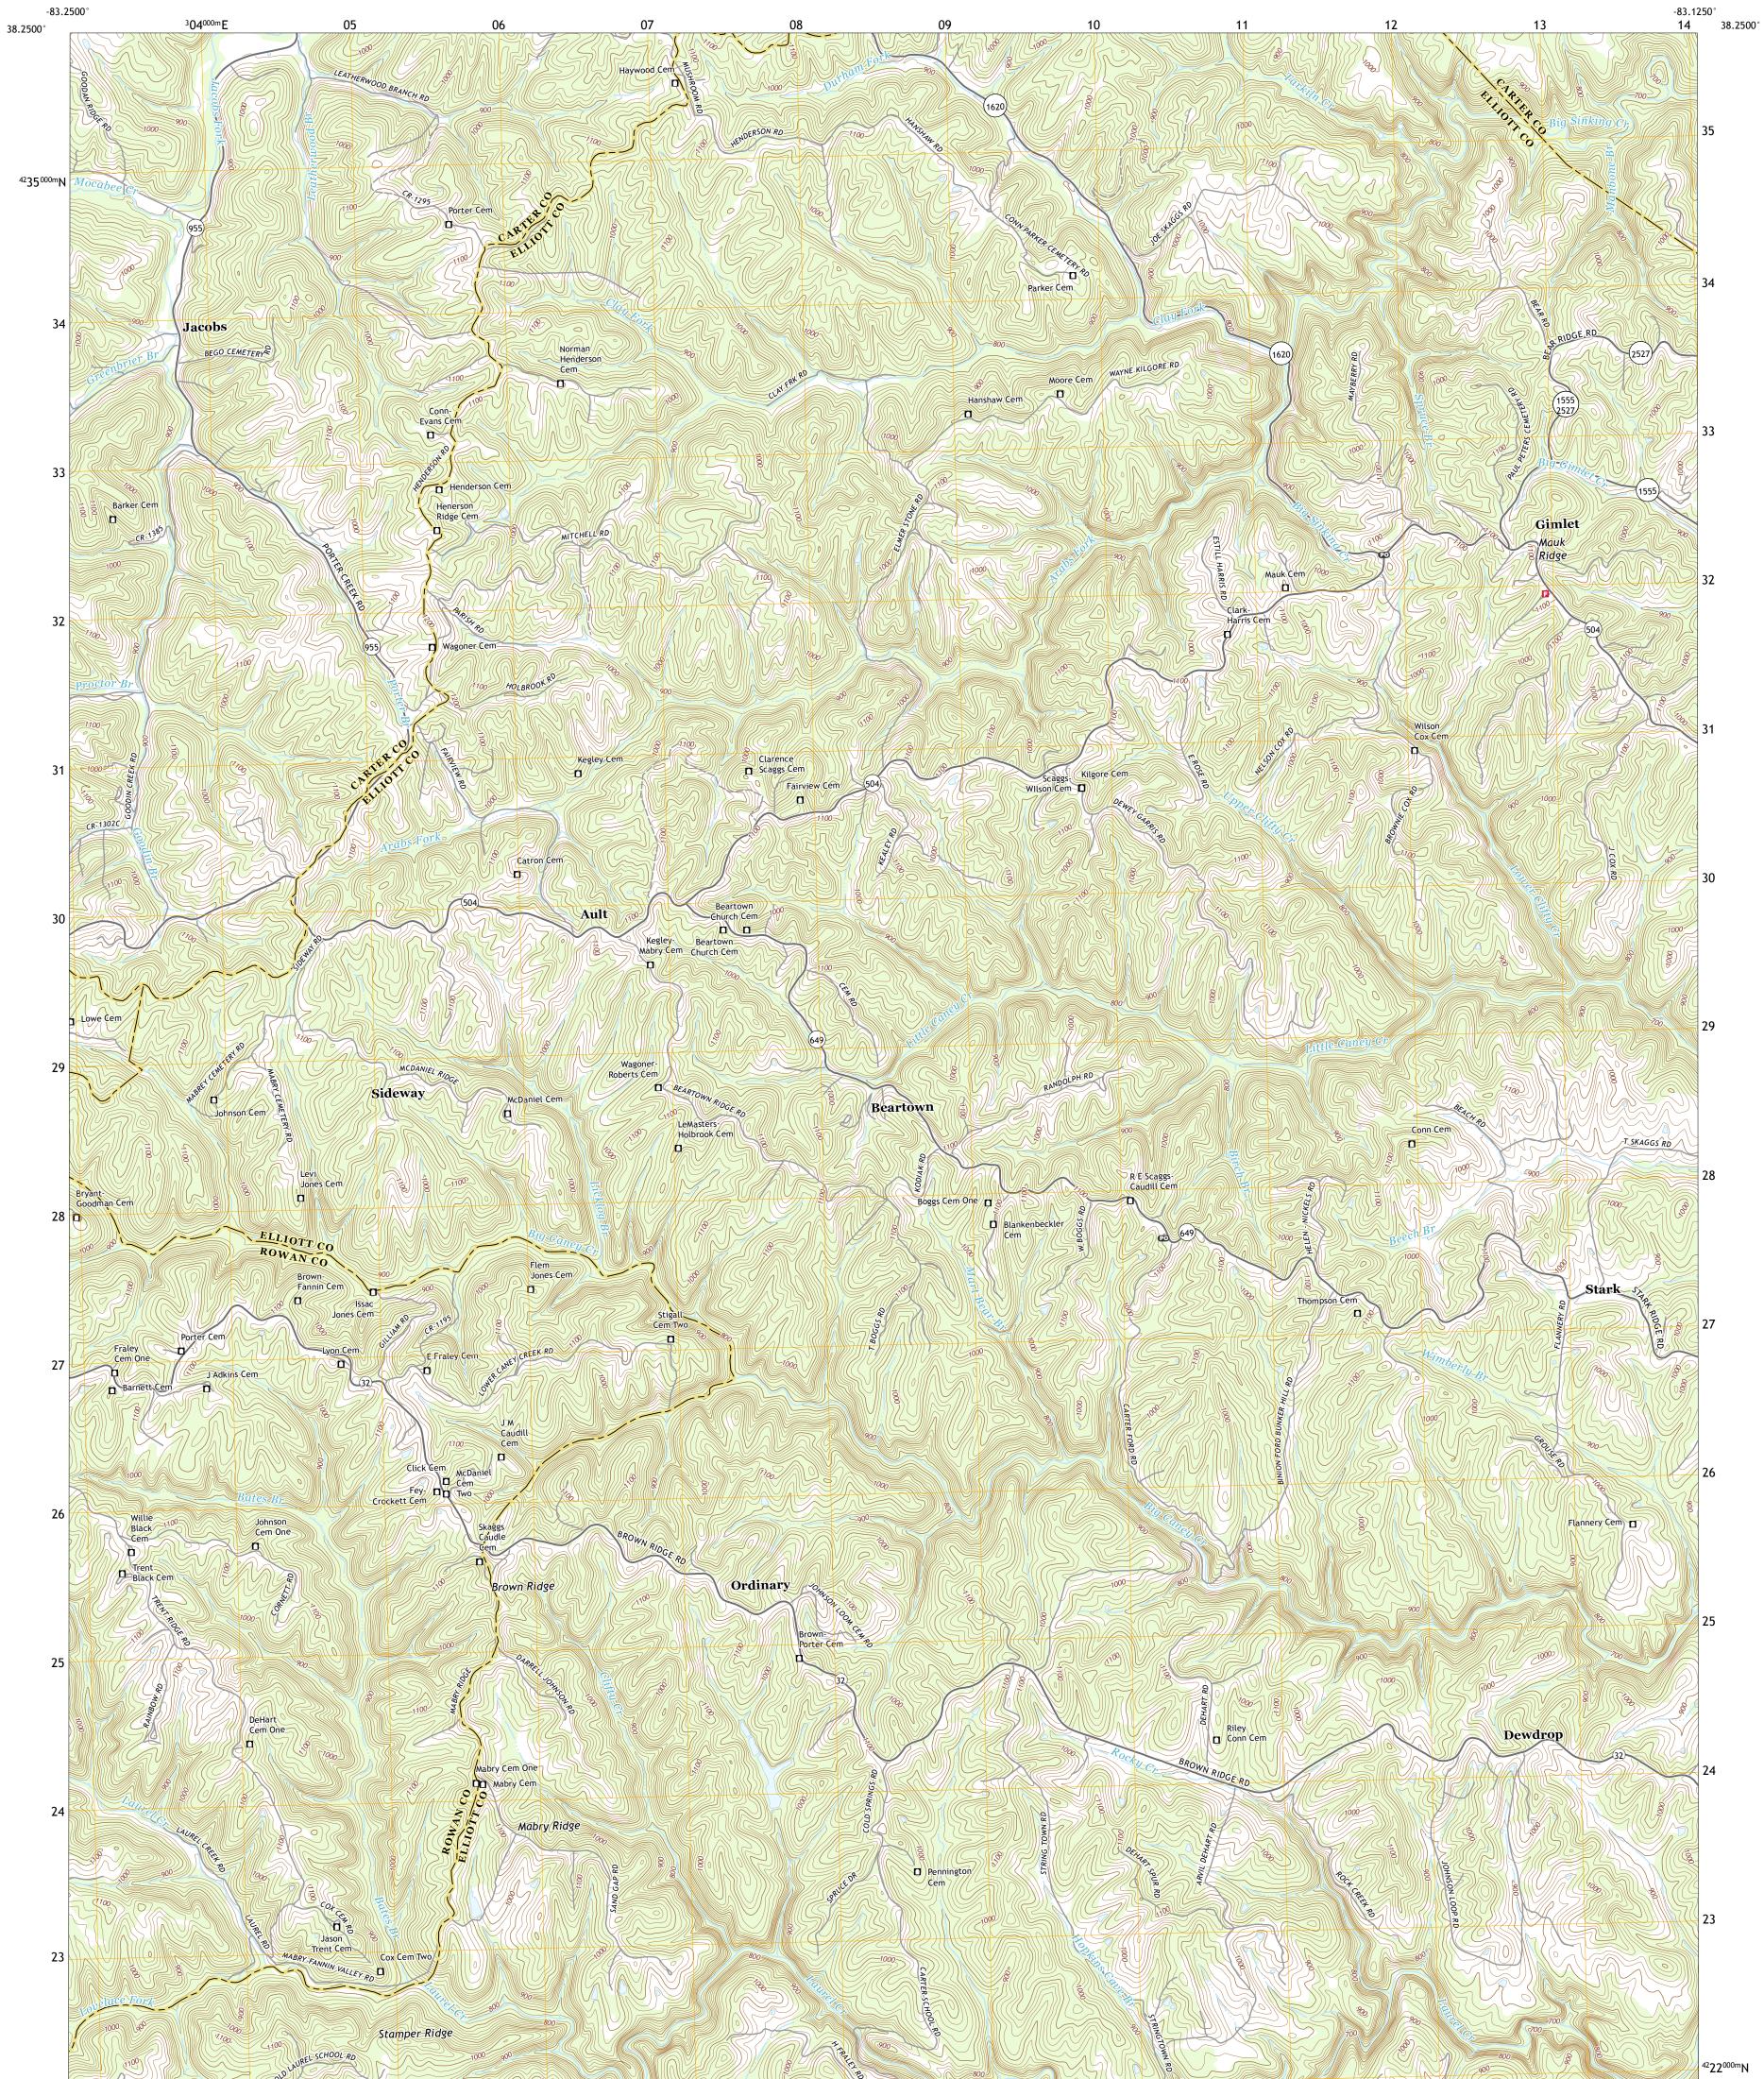

## U.S. DEPARTMENT OF THE INTERIOR U.S. GEOLOGICAL SURVEY

AULT QUADRANGLE KENTUCKY 7.5-MINUTE SERIES

Produced by the United States Geological Survey North American Datum of 1983 (NAD83) World Geodetic System of 1984 (WGS84). Projection and 1 000-meter grid:Universal Transverse Mercator, Zone 175 This map is not a legal document. Boundaries may be generalized for this map scale. Private lands within government reservations may not be shown. Obtain permission before entering private lands.

.....NAIP, May 2016 - September 2016 ......GNIS, 1979 - 2019 ......National Hydrography Dataset, 2000 - 2018 .....National Elevation Dataset, 2002 .....Multiple sources; see metadata file 2017 - 2018 Imagery.... Roads..... Names..... Hydrography..... Contours.. Boundaries... ..FWS Wetlands 1982 Wetlands... National Inventory

ROAD CLASSIFICATION Local Connector Local Road \_\_\_\_\_ 4WD US Route State Route lnterstate Route

AULT, KY

2019