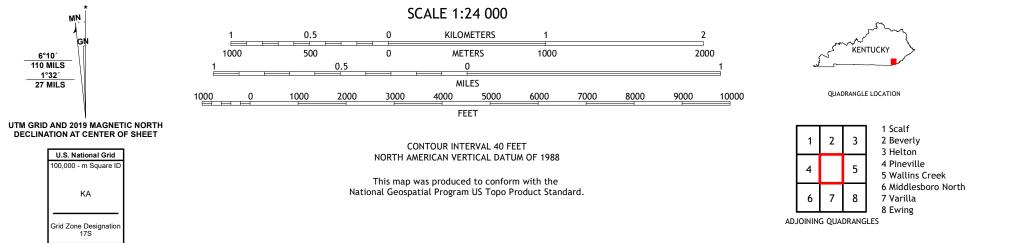

Imagery.... Roads..... Names..... Hydrography..... Contours..... Boundaries.... ..FWS National Wetlands Inventory 1983 - 2001 Wetlands....

6°10′ 110 MILS

ROAD CLASSIFICATION Local Connector Expressway Local Road Secondary Hwy 🗕 \_\_\_\_\_ Ramp 4WD \_\_\_\_\_ US Route State Route lnterstate Route