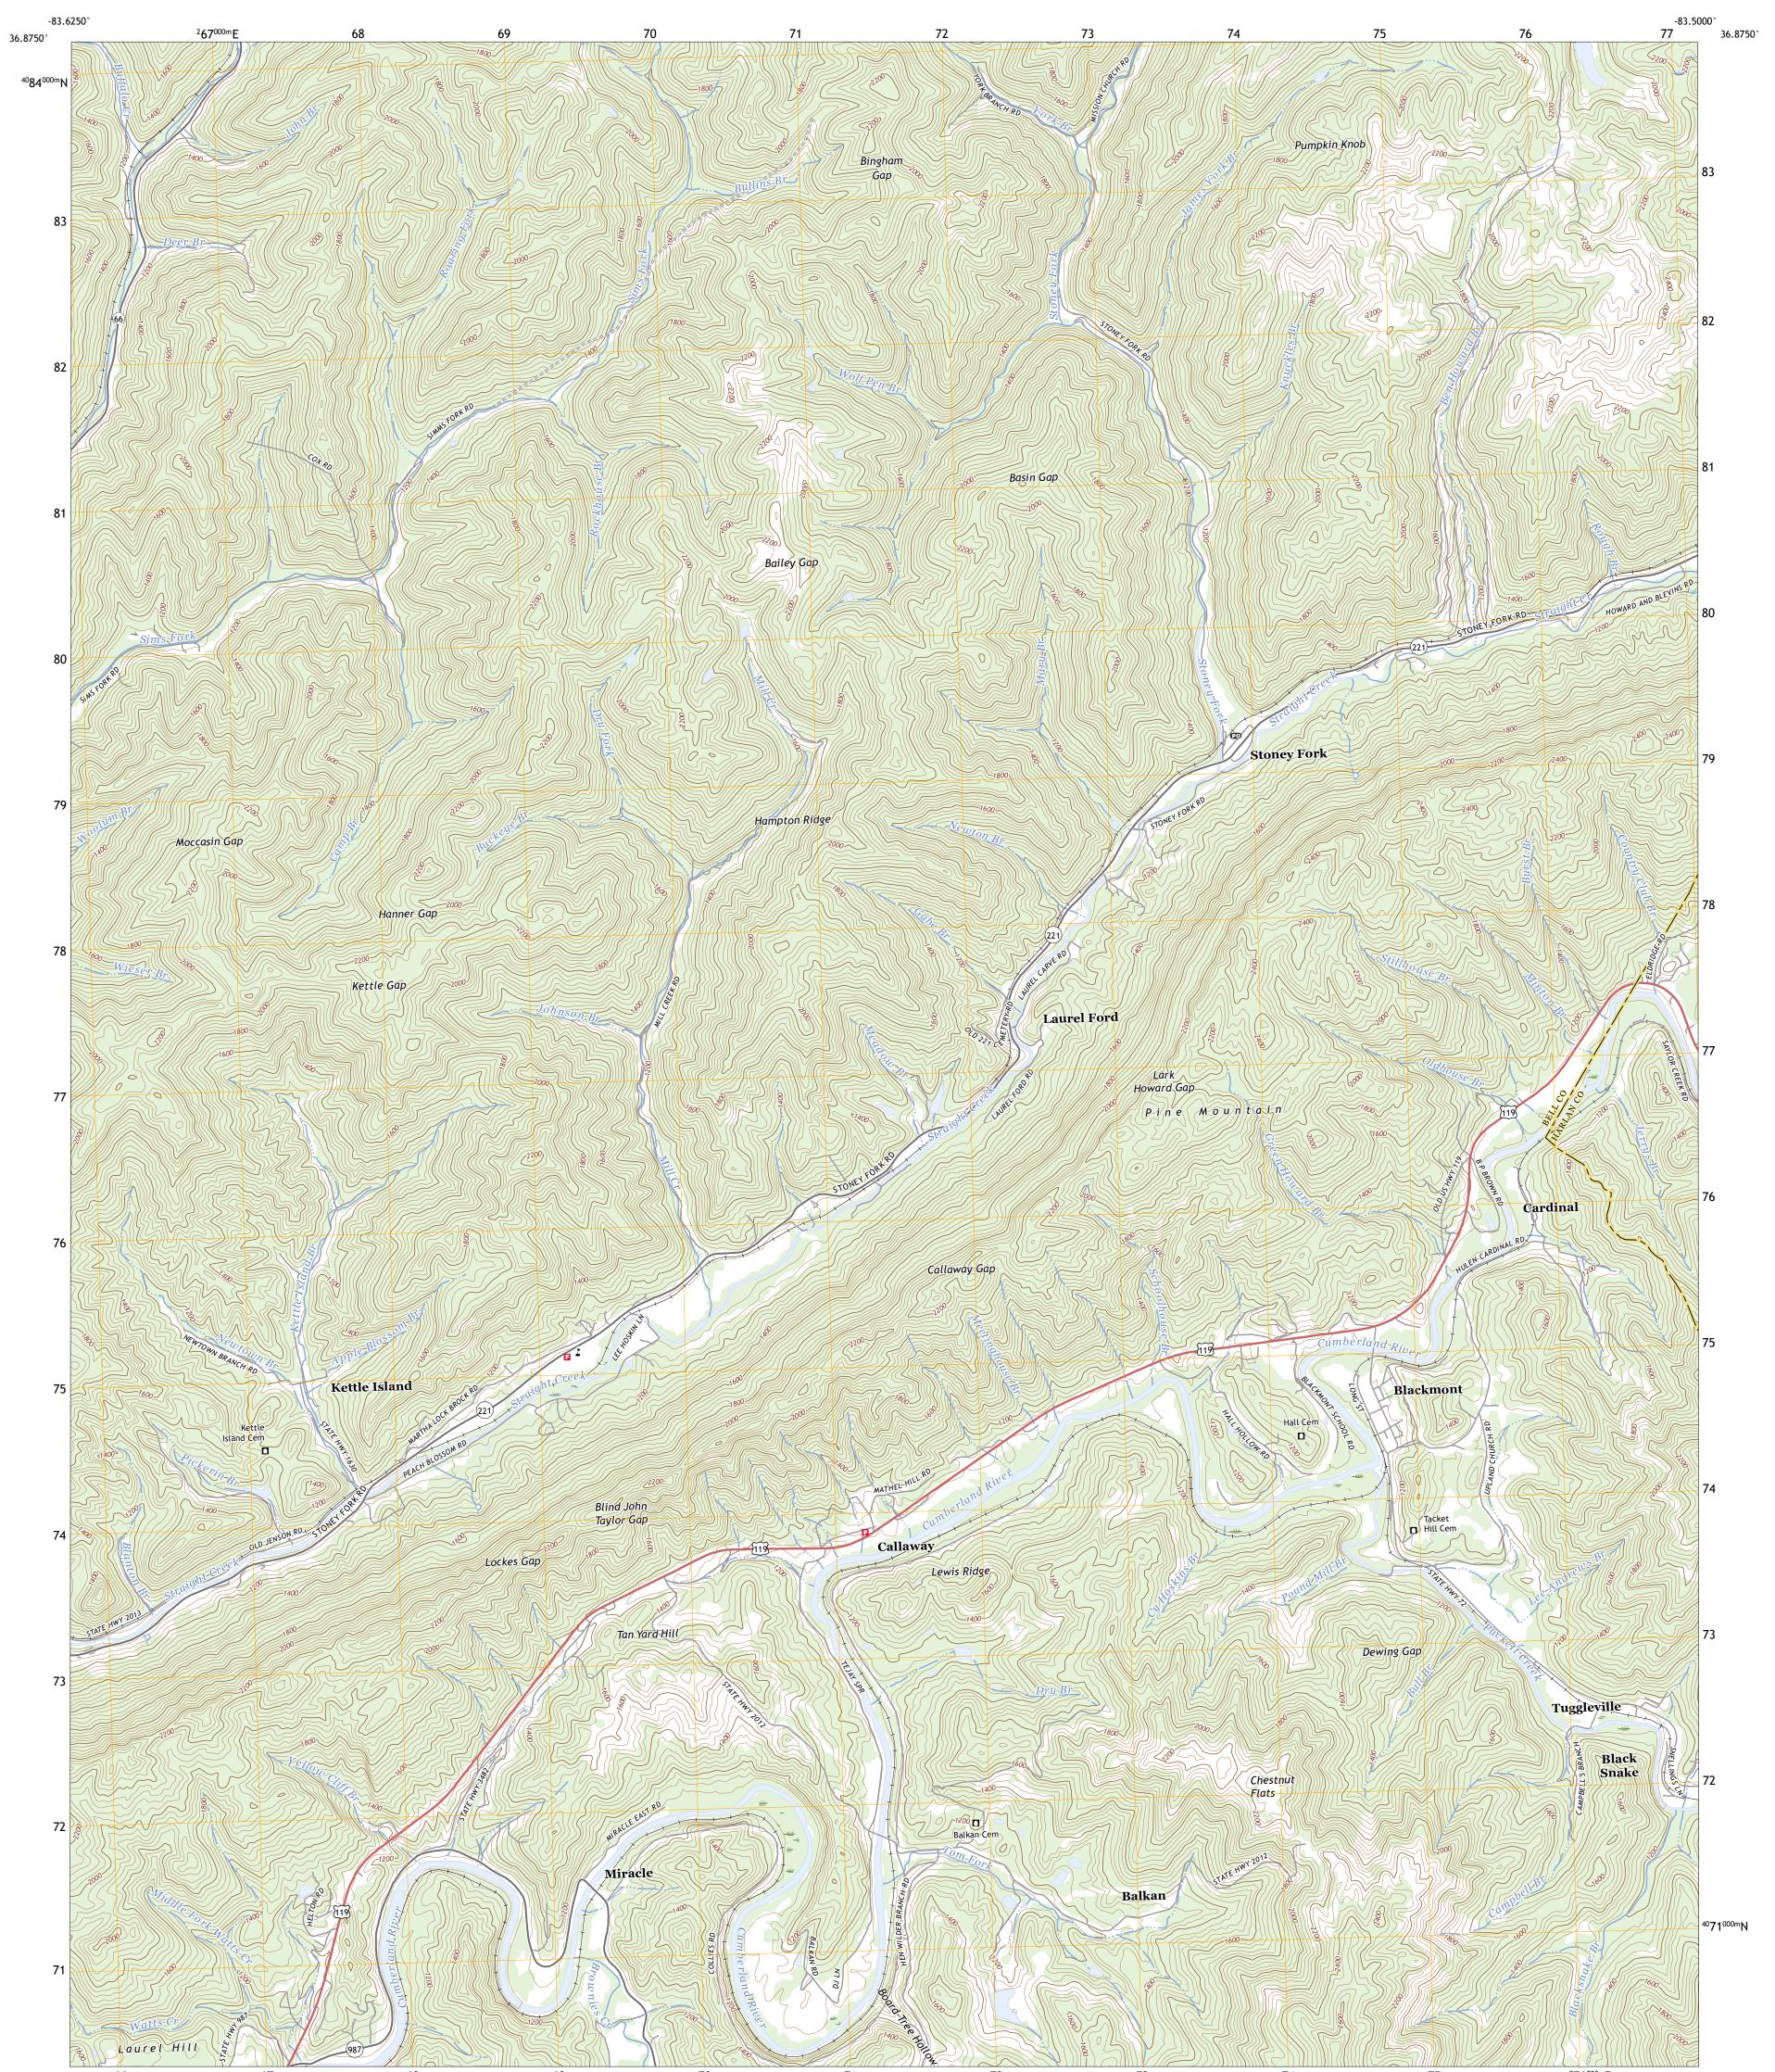

BALKAN QUADRANGLE KENTUCKY 7.5-MINUTE SERIES

Produced by the United States Geological Survey North American Datum of 1983 (NAD83) World Geodetic System of 1984 (WGS84). Projection and 1 000-meter grid:Universal Transverse Mercator, Zone 175 This map is not a legal document. Boundaries may be generalized for this map scale. Private lands within government reservations may not be shown. Obtain permission before entering private lands.

BALKAN, KY

2022