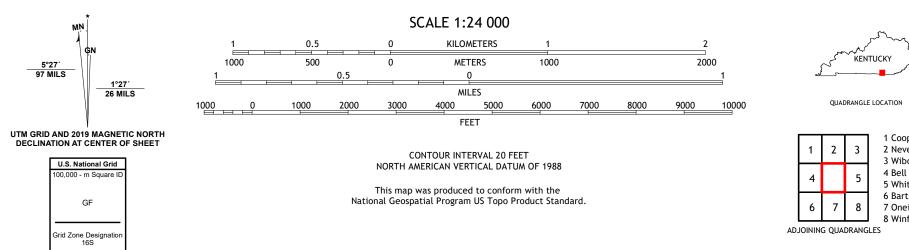

KENTUCKY

3

5

8

1 Coopersville

2 Nevelsville

5 Whitley City

6 Barthell SW

7 Oneida North 8 Winfield

3 Wiborg 4 Bell Farm

Check with local Forest Service unit for current travel conditions and restrictions.

2022