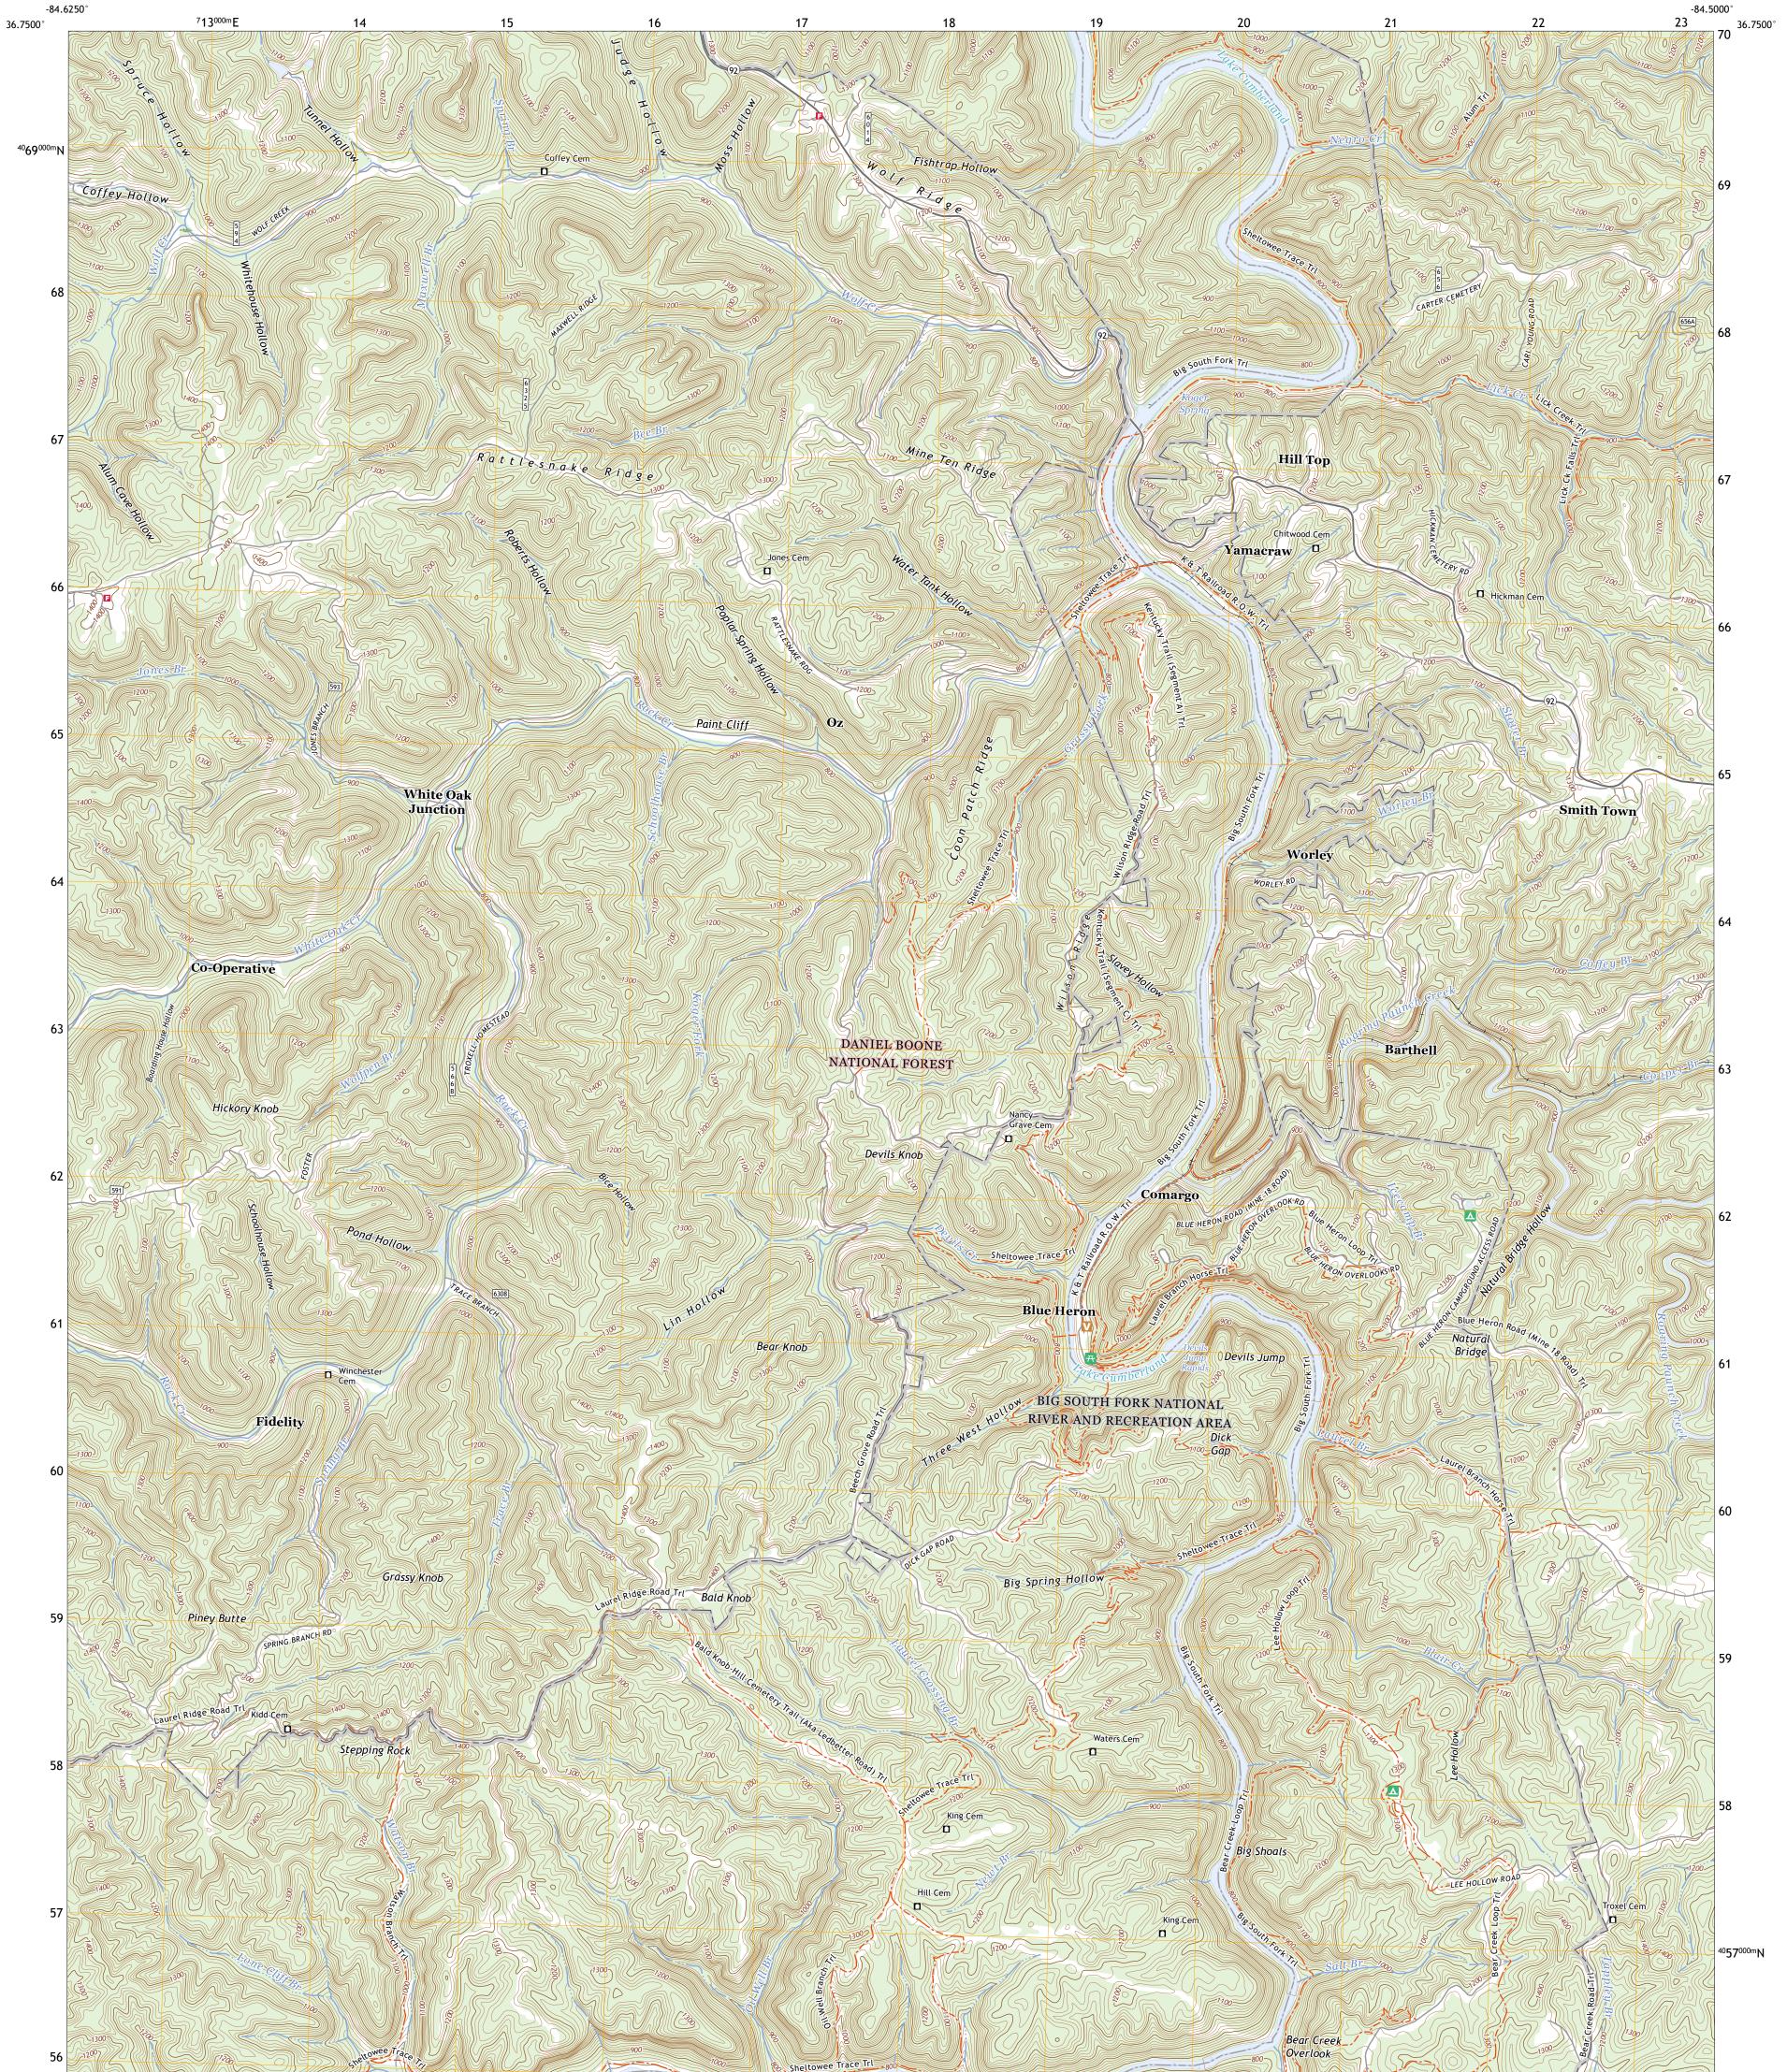

The National Map US Topo

UTS STREET

BARTHELL QUADRANGLE KENTUCKY - MCCREARY COUNTY 7.5-MINUTE SERIES

Produced by the United States Geological Survey North American Datum of 1983 (NAD83) World Geodetic System of 1984 (WGS84). Projection and 1 000-meter grid:Universal Transverse Mercator, Zone 16S This map is not a legal document. Boundaries may be generalized for this map scale. Private lands within government reservations may not be shown. Obtain permission before entering private lands.

Imagery..... Roads..... ......NAIP, May 2020 - May 2020 U.S. Census Bureau, 2016 - 2021 rice Lands.......FSTopo Data Roads within US Forest Service Lands...... with limited Forest Service updates, 2012 Names..... Hydrography... Contours..... Boundaries... Wetlands.....FWS National Wetlands Inventory 1981