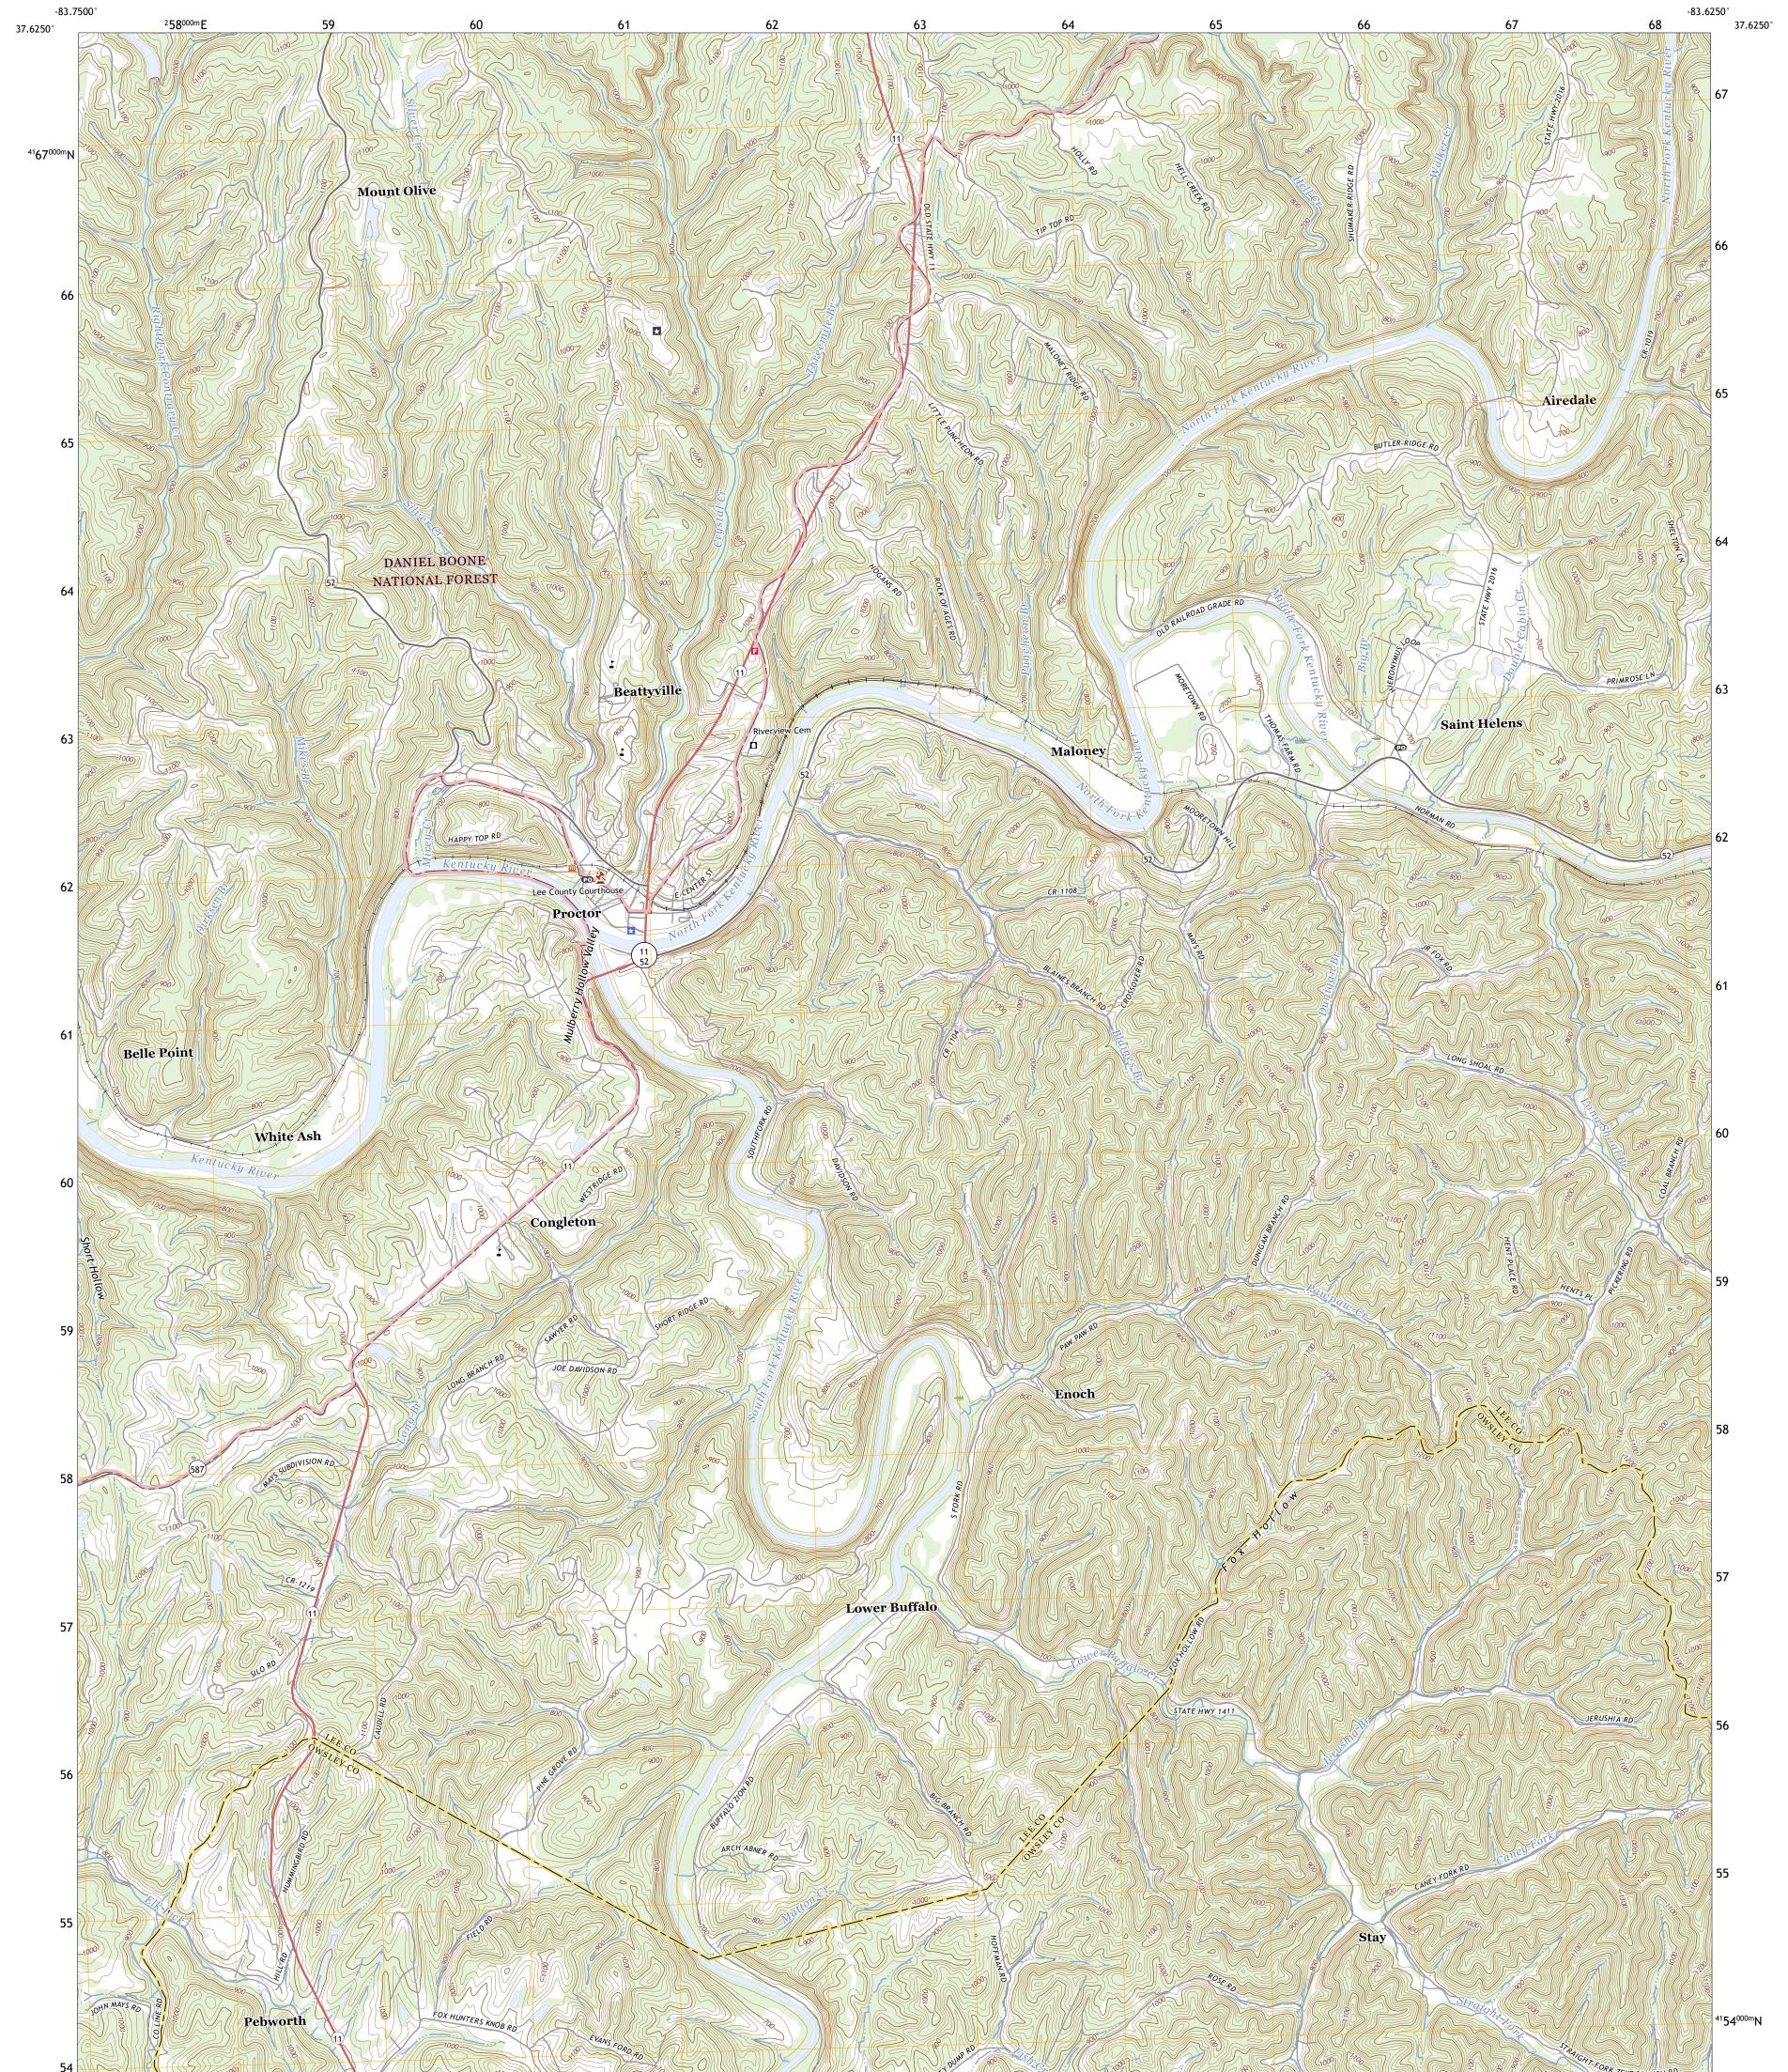

UTS STREET

BEATTYVILLE QUADRANGLE KENTUCKY 7.5-MINUTE SERIES

Produced by the United States Geological Survey North American Datum of 1983 (NAD83) World Geodetic System of 1984 (WGS84). Projection and 1 000-meter grid:Universal Transverse Mercator, Zone 175 This map is not a legal document. Boundaries may be generalized for this map scale. Private lands within government reservations may not be shown. Obtain permission before entering private lands.