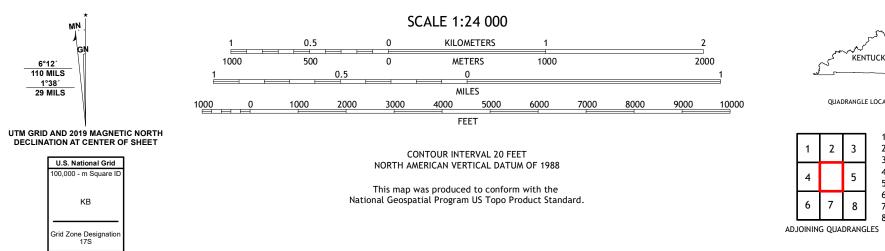

KENTUCKY

QUADRANGLE LOCATION

2 3

5

8

1 Cobhill 2 Zachariah

3 Campton

4 Heidelberg 5 Tallega 6 Sturgeon 7 Booneville

8 Cowcreek

Check with local Forest Service unit for current travel conditions and restrictions.