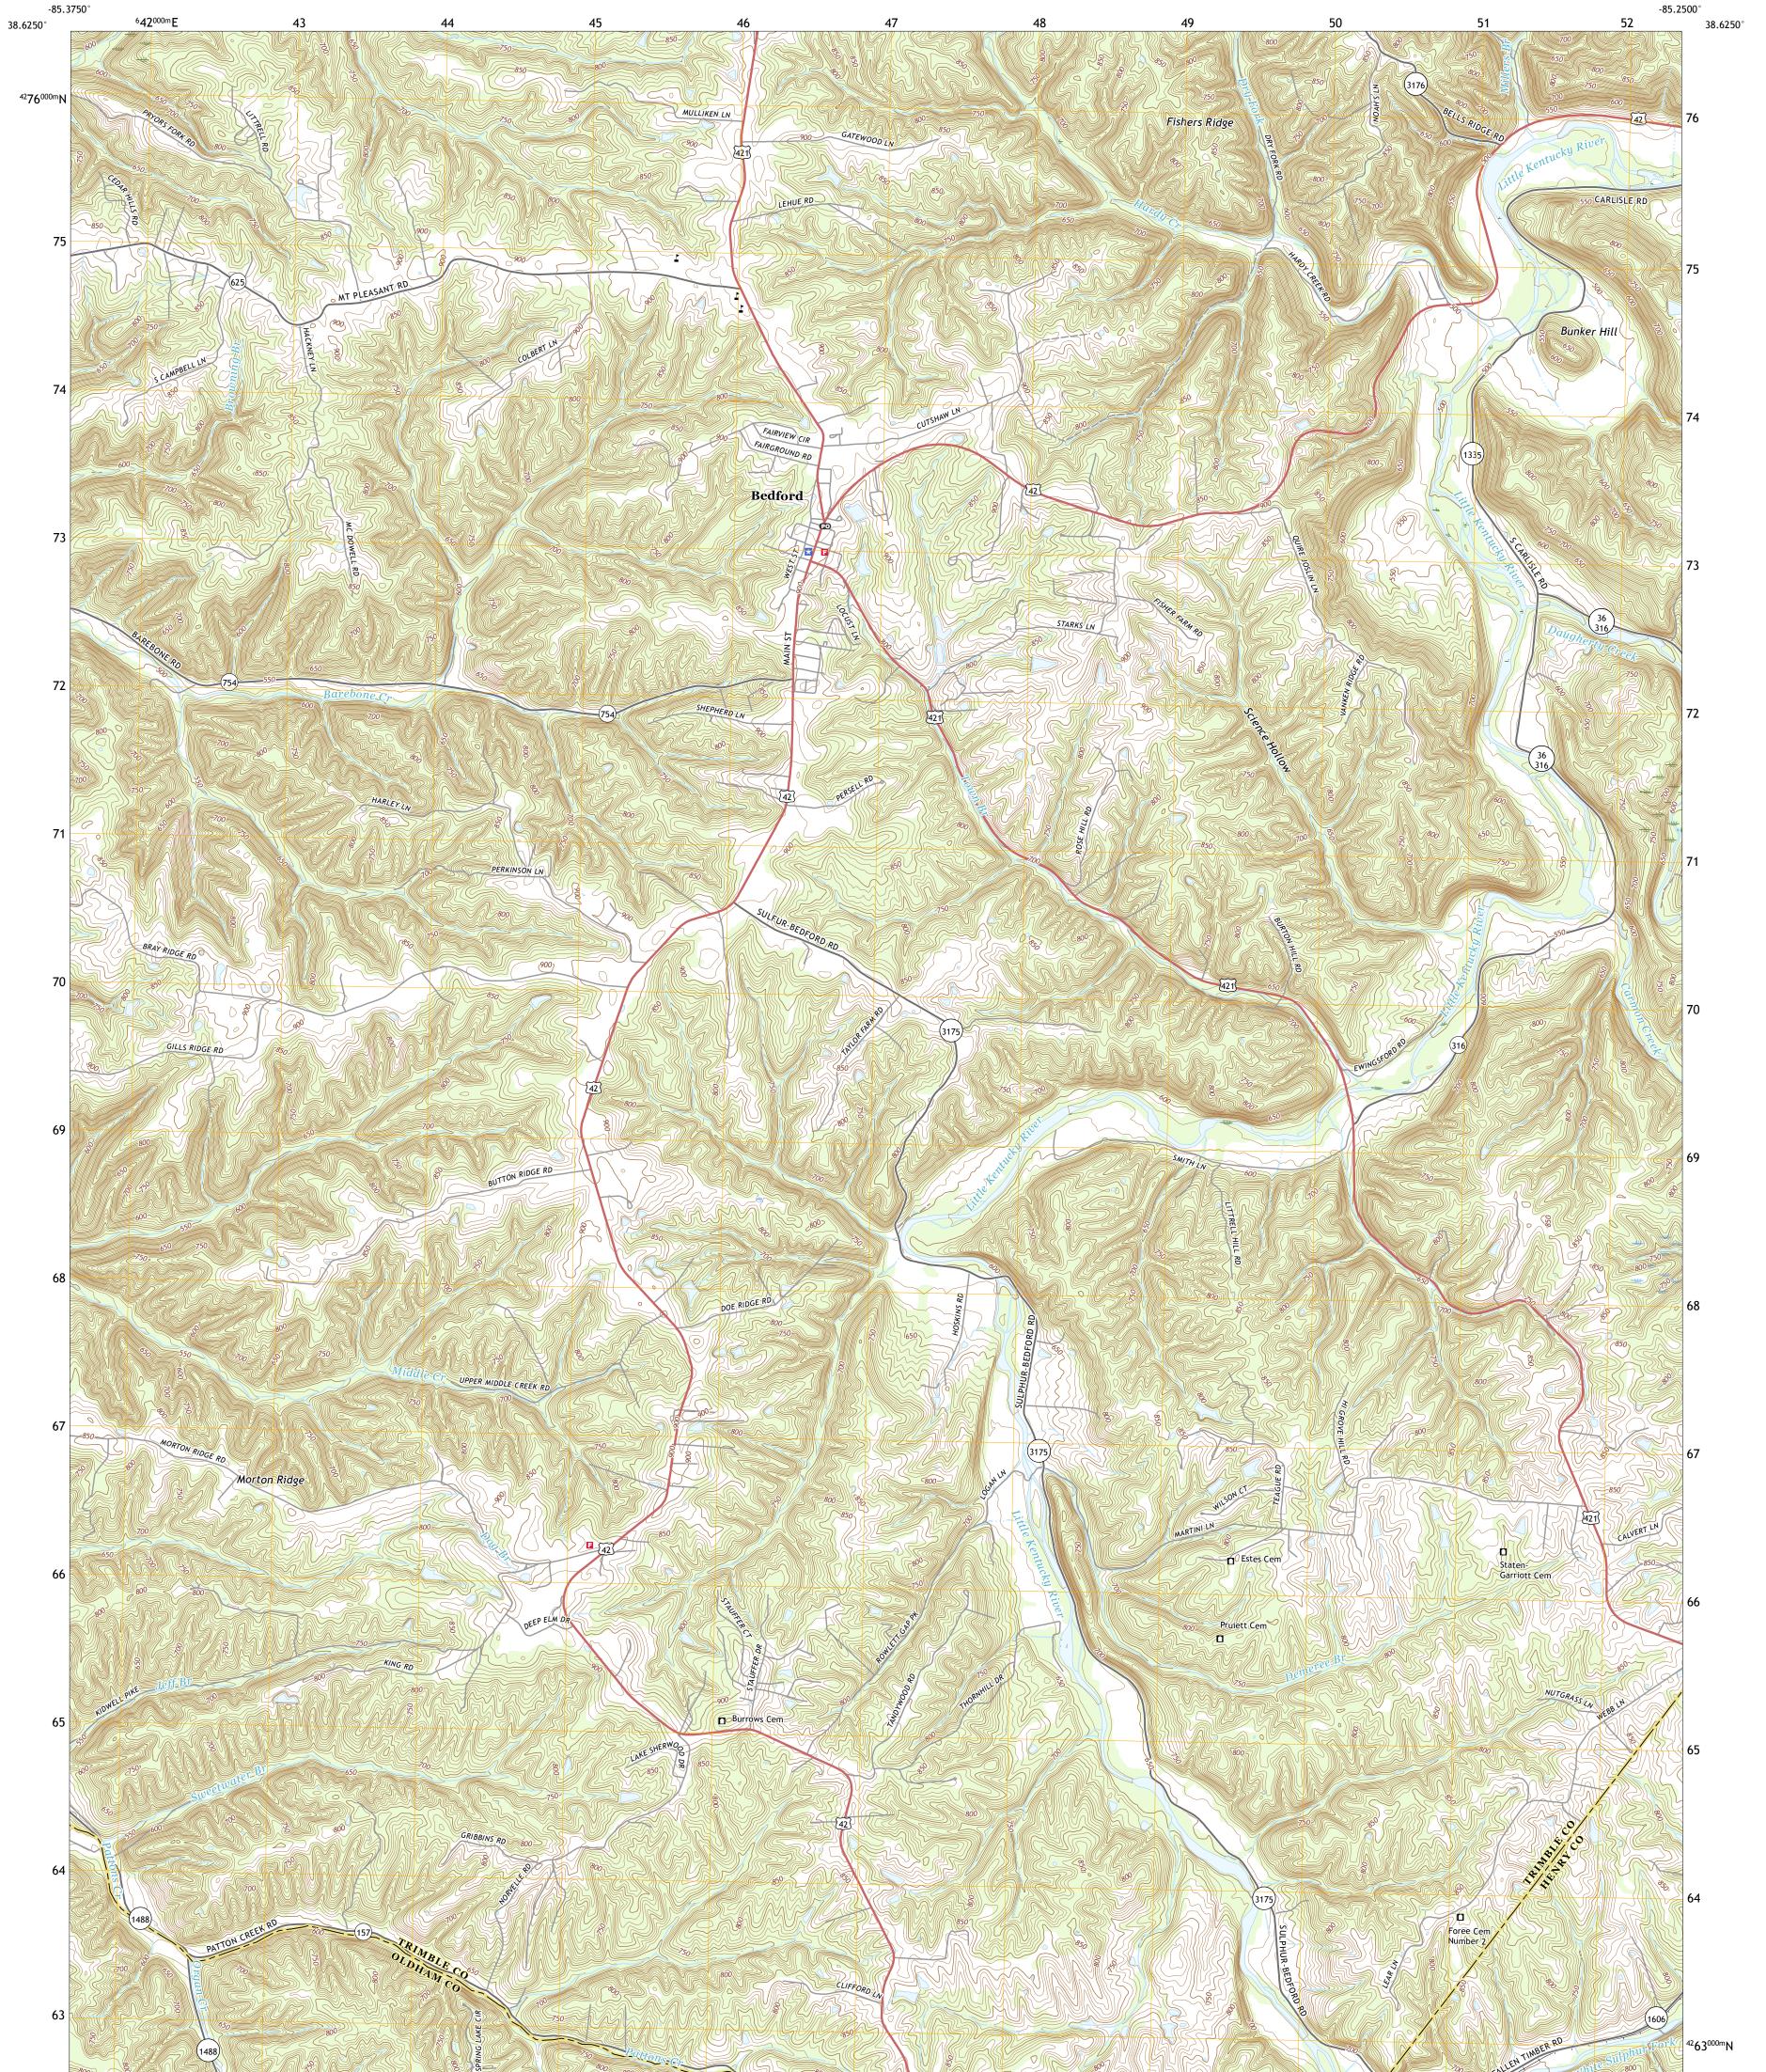

BEDFORD QUADRANGLE KENTUCKY 7.5-MINUTE SERIES

Produced by the United States Geological Survey North American Datum of 1983 (NAD83) World Geodetic System of 1984 (WGS84). Projection and 1 000-meter grid:Universal Transverse Mercator, Zone 16S This map is not a legal document. Boundaries may be generalized for this map scale. Private lands within government reservations may not be shown. Obtain permission before entering private lands.