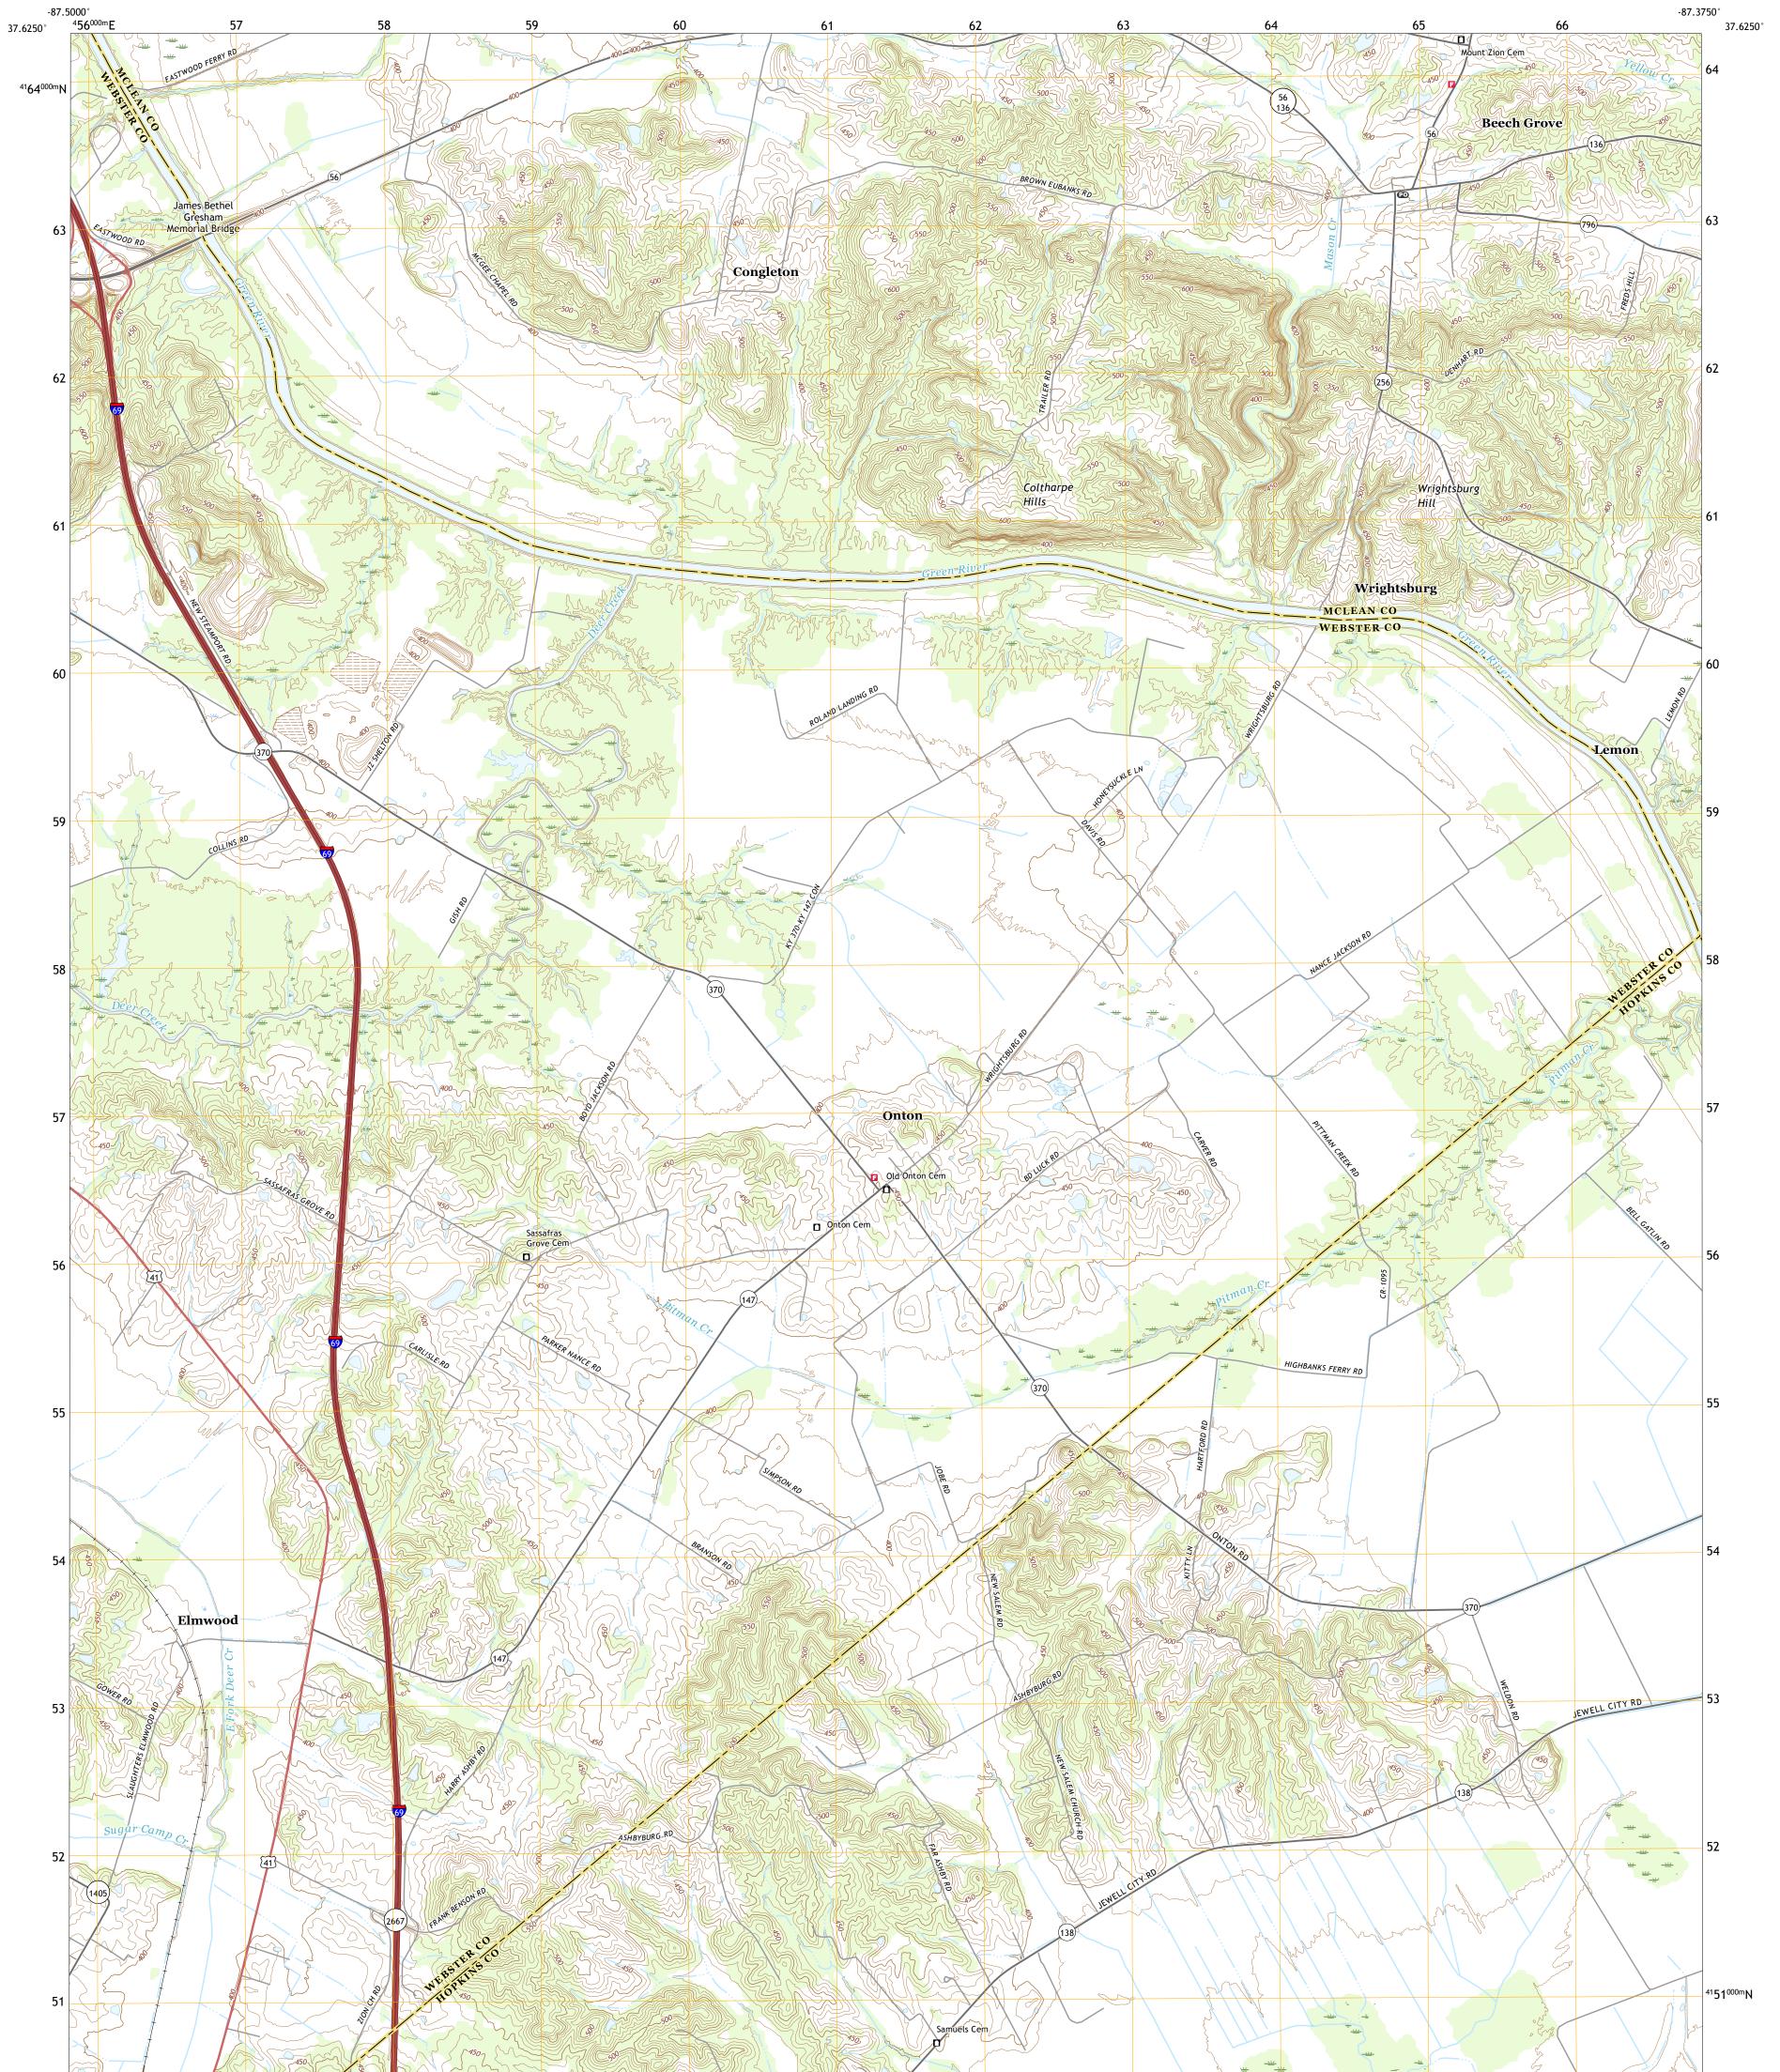

## U.S. DEPARTMENT OF THE INTERIOR U.S. GEOLOGICAL SURVEY

BEECH GROVE QUADRANGLE KENTUCKY 7.5-MINUTE SERIES

Produced by the United States Geological Survey North American Datum of 1983 (NAD83) World Geodetic System of 1984 (WGS84). Projection and 1 000-meter grid:Universal Transverse Mercator, Zone 16S This map is not a legal document. Boundaries may be generalized for this map scale. Private lands within government reservations may not be shown. Obtain permission before entering private lands.

Imagery......NAIP, May 2016 - September 2016Roads......U.S.U.S.CensusBureau,Q015Names.......GNIS, 1979 - 2019Hydrography.....NationalHydrography Dataset,1899 - 2018Contours.....NationalElevationDataset,2016Boundaries.....Multiplesources;SeemetadataFWSNationalWetlandsInventory1981 -1983

ROAD CLASSIFICATION
Expressway
Secondary Hwy
Ramp
Interstate Route
US Route
State Route

BEECH GROVE, KY 2019

## NSN. 7 6 4 3 0 1 6 3 6 8 0 2 1 NGA REF NO. US GS X 2 4 K 3 0 3 9