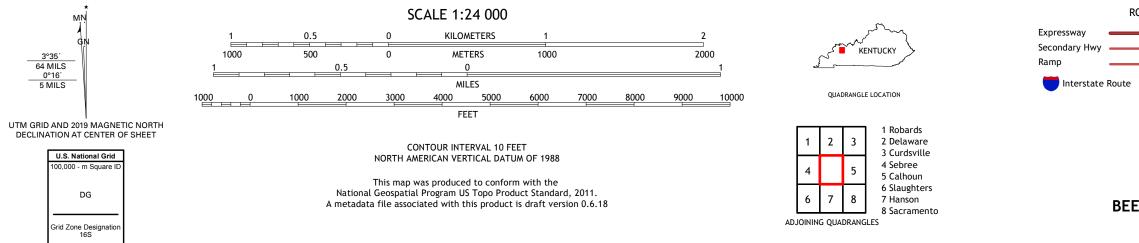

## U.S. DEPARTMENT OF THE INTERIOR U.S. GEOLOGICAL SURVEY

BEECH GROVE QUADRANGLE KENTUCKY 7.5-MINUTE SERIES

Produced by the United States Geological Survey North American Datum of 1983 (NAD83) World Geodetic System of 1984 (WGS84). Projection and 1 000-meter grid:Universal Transverse Mercator, Zone 16S This map is not a legal document. Boundaries may be generalized for this map scale. Private lands within government reservations may not be shown. Obtain permission before entering private lands.

Imagery......NAIP, May 2016 - September 2016Roads......U.S.U.S.CensusBureau,Q015Names.......GNIS, 1979 - 2019Hydrography.....NationalHydrography Dataset,1899 - 2018Contours.....NationalElevationDataset,2016Boundaries.....Multiplesources;SeemetadataFWSNationalWetlandsInventory1981 -1983

ROAD CLASSIFICATION
Expressway
Secondary Hwy
Ramp
Interstate Route
US Route
State Route

BEECH GROVE, KY 2019