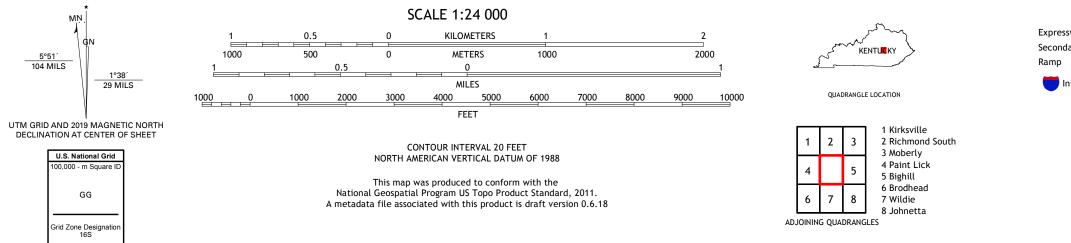

## U.S. DEPARTMENT OF THE INTERIOR U.S. GEOLOGICAL SURVEY

BEREA QUADRANGLE KENTUCKY 7.5-MINUTE SERIES

Produced by the United States Geological Survey North American Datum of 1983 (NAD83) World Geodetic System of 1984 (WGS84). Projection and 1 000-meter grid:Universal Transverse Mercator, Zone 16S This map is not a legal document. Boundaries may be generalized for this map scale. Private lands within government reservations may not be shown. Obtain permission before entering private lands.

 Expressway
 Local Connector

 Secondary Hwy
 Local Road

 Ramp
 4WD

 Interstate Route
 US Route
 State Route

BEREA, KY 2019