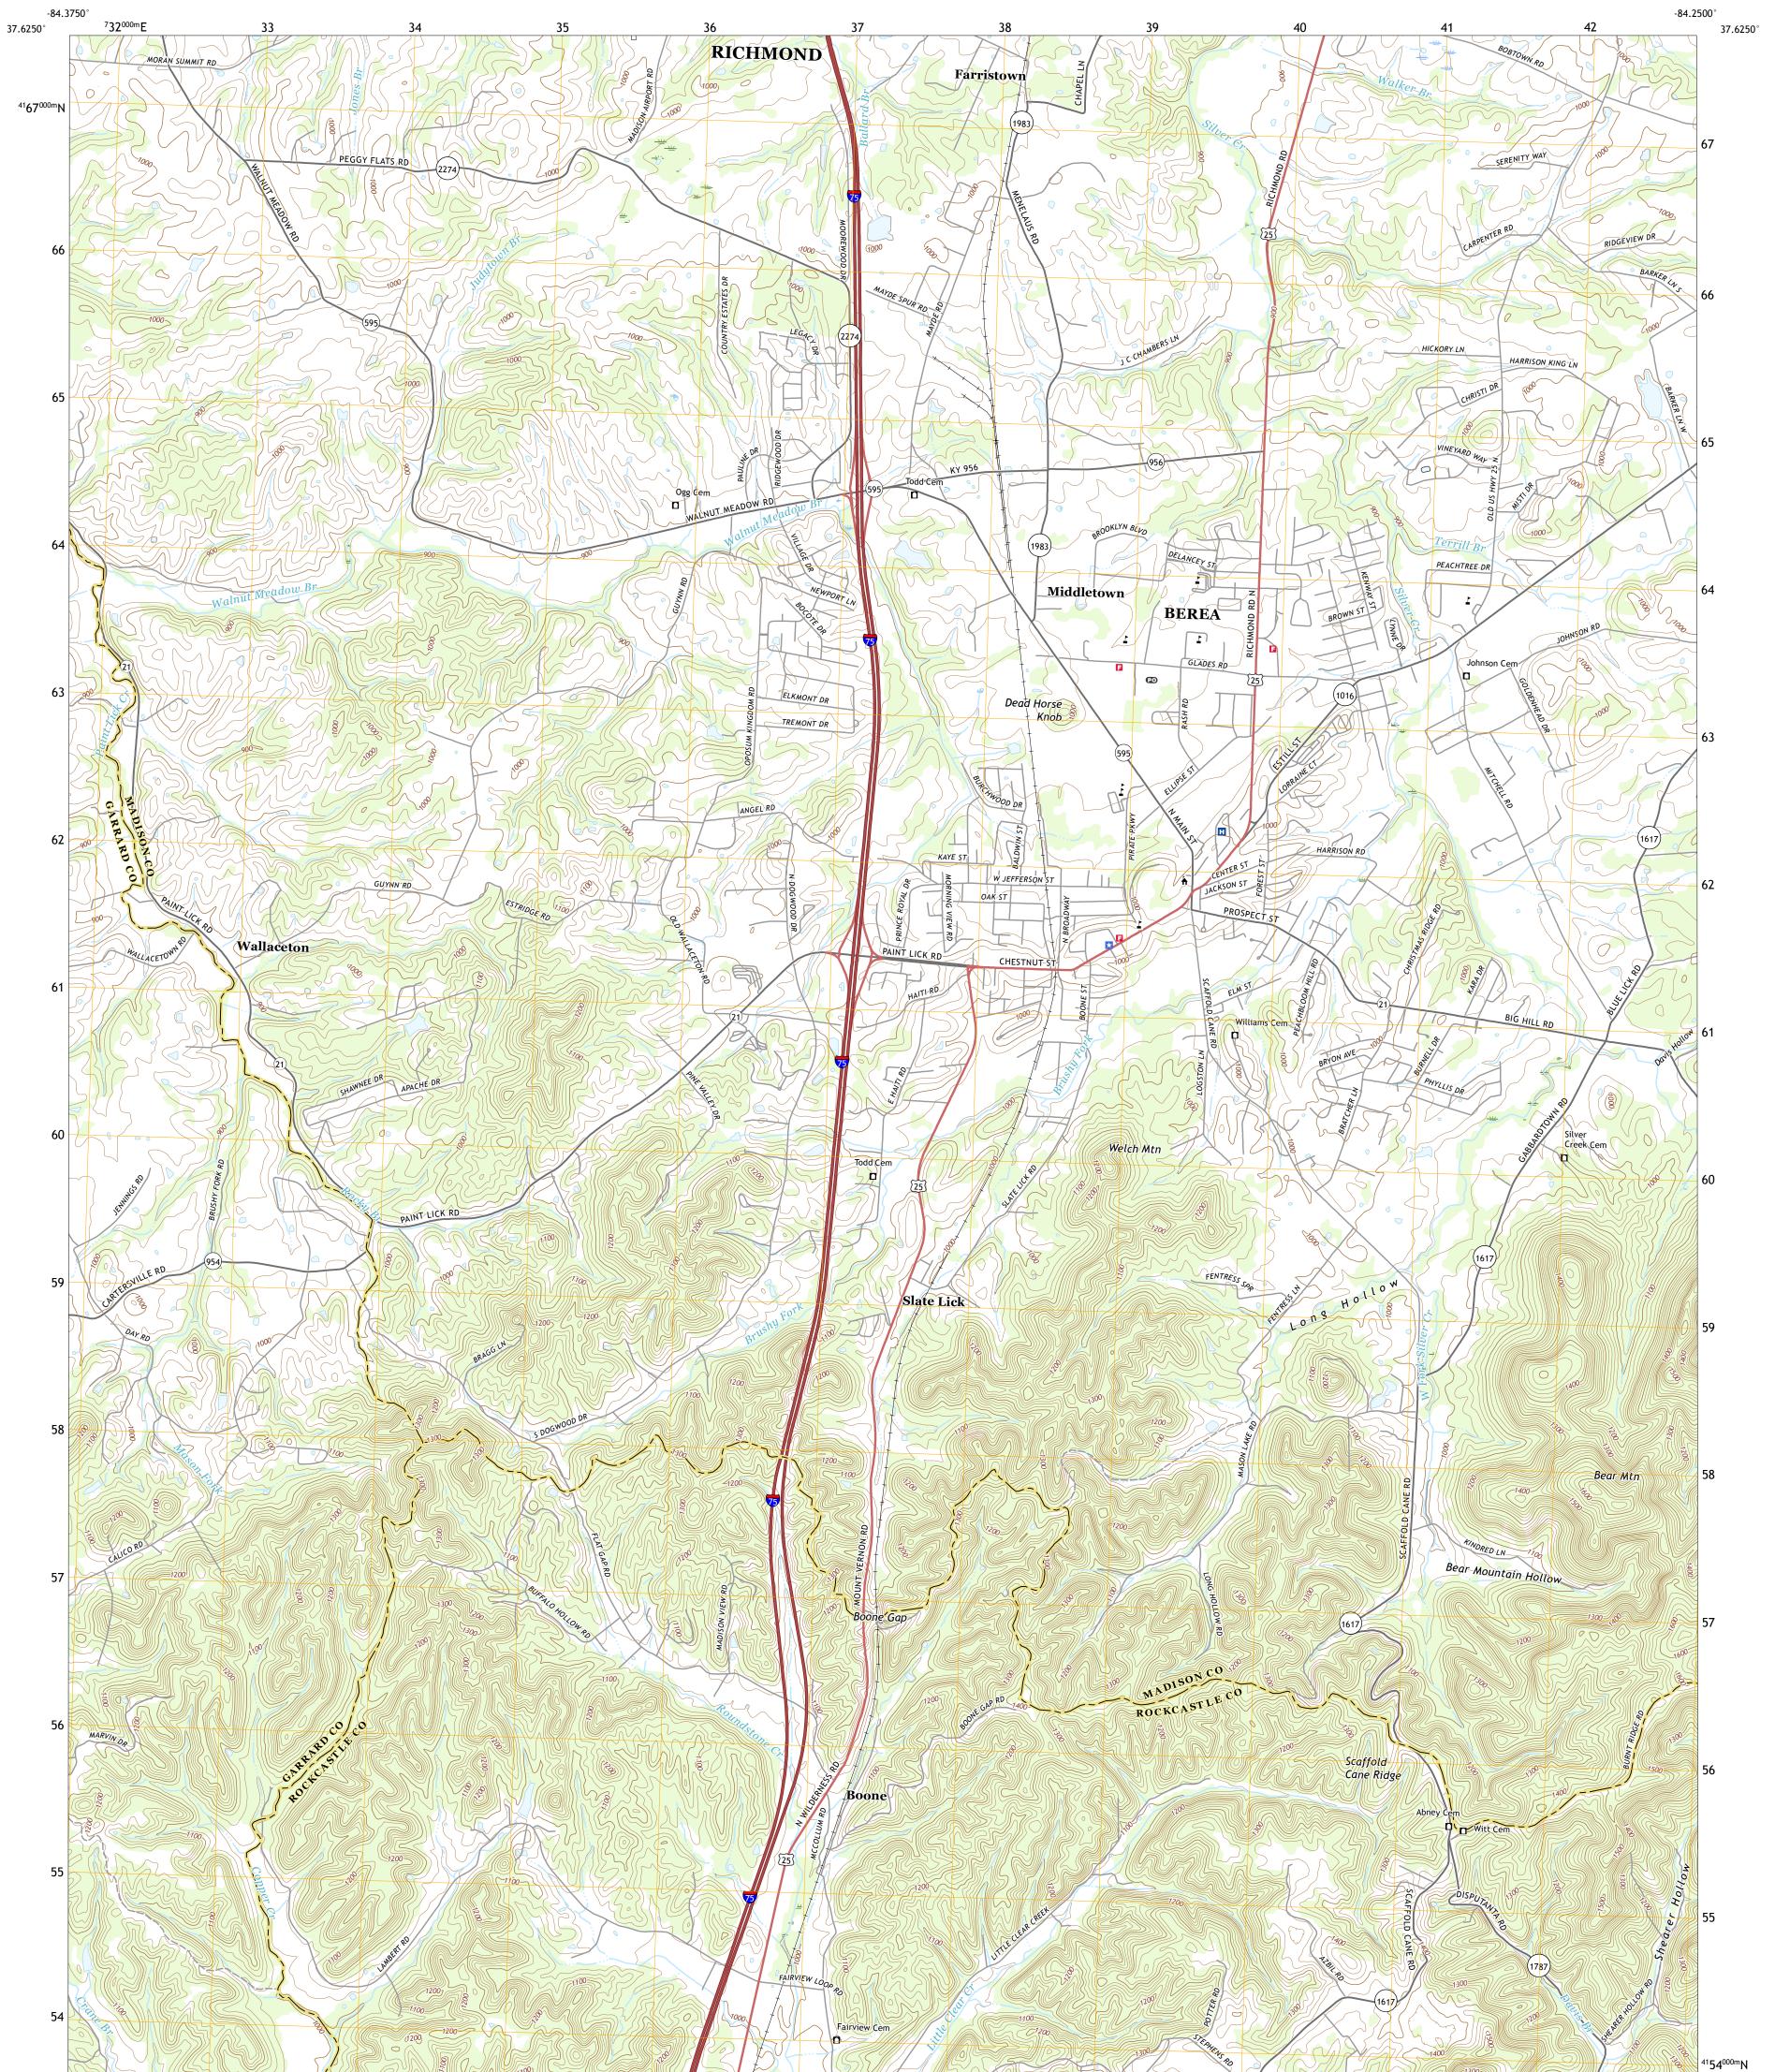

## U.S. DEPARTMENT OF THE INTERIOR U.S. GEOLOGICAL SURVEY

BEREA QUADRANGLE KENTUCKY 7.5-MINUTE SERIES

Produced by the United States Geological Survey North American Datum of 1983 (NAD83) World Geodetic System of 1984 (WGS84). Projection and 1 000-meter grid:Universal Transverse Mercator, Zone 16S This map is not a legal document. Boundaries may be generalized for this map scale. Private lands within government reservations may not be shown. Obtain permission before entering private lands.