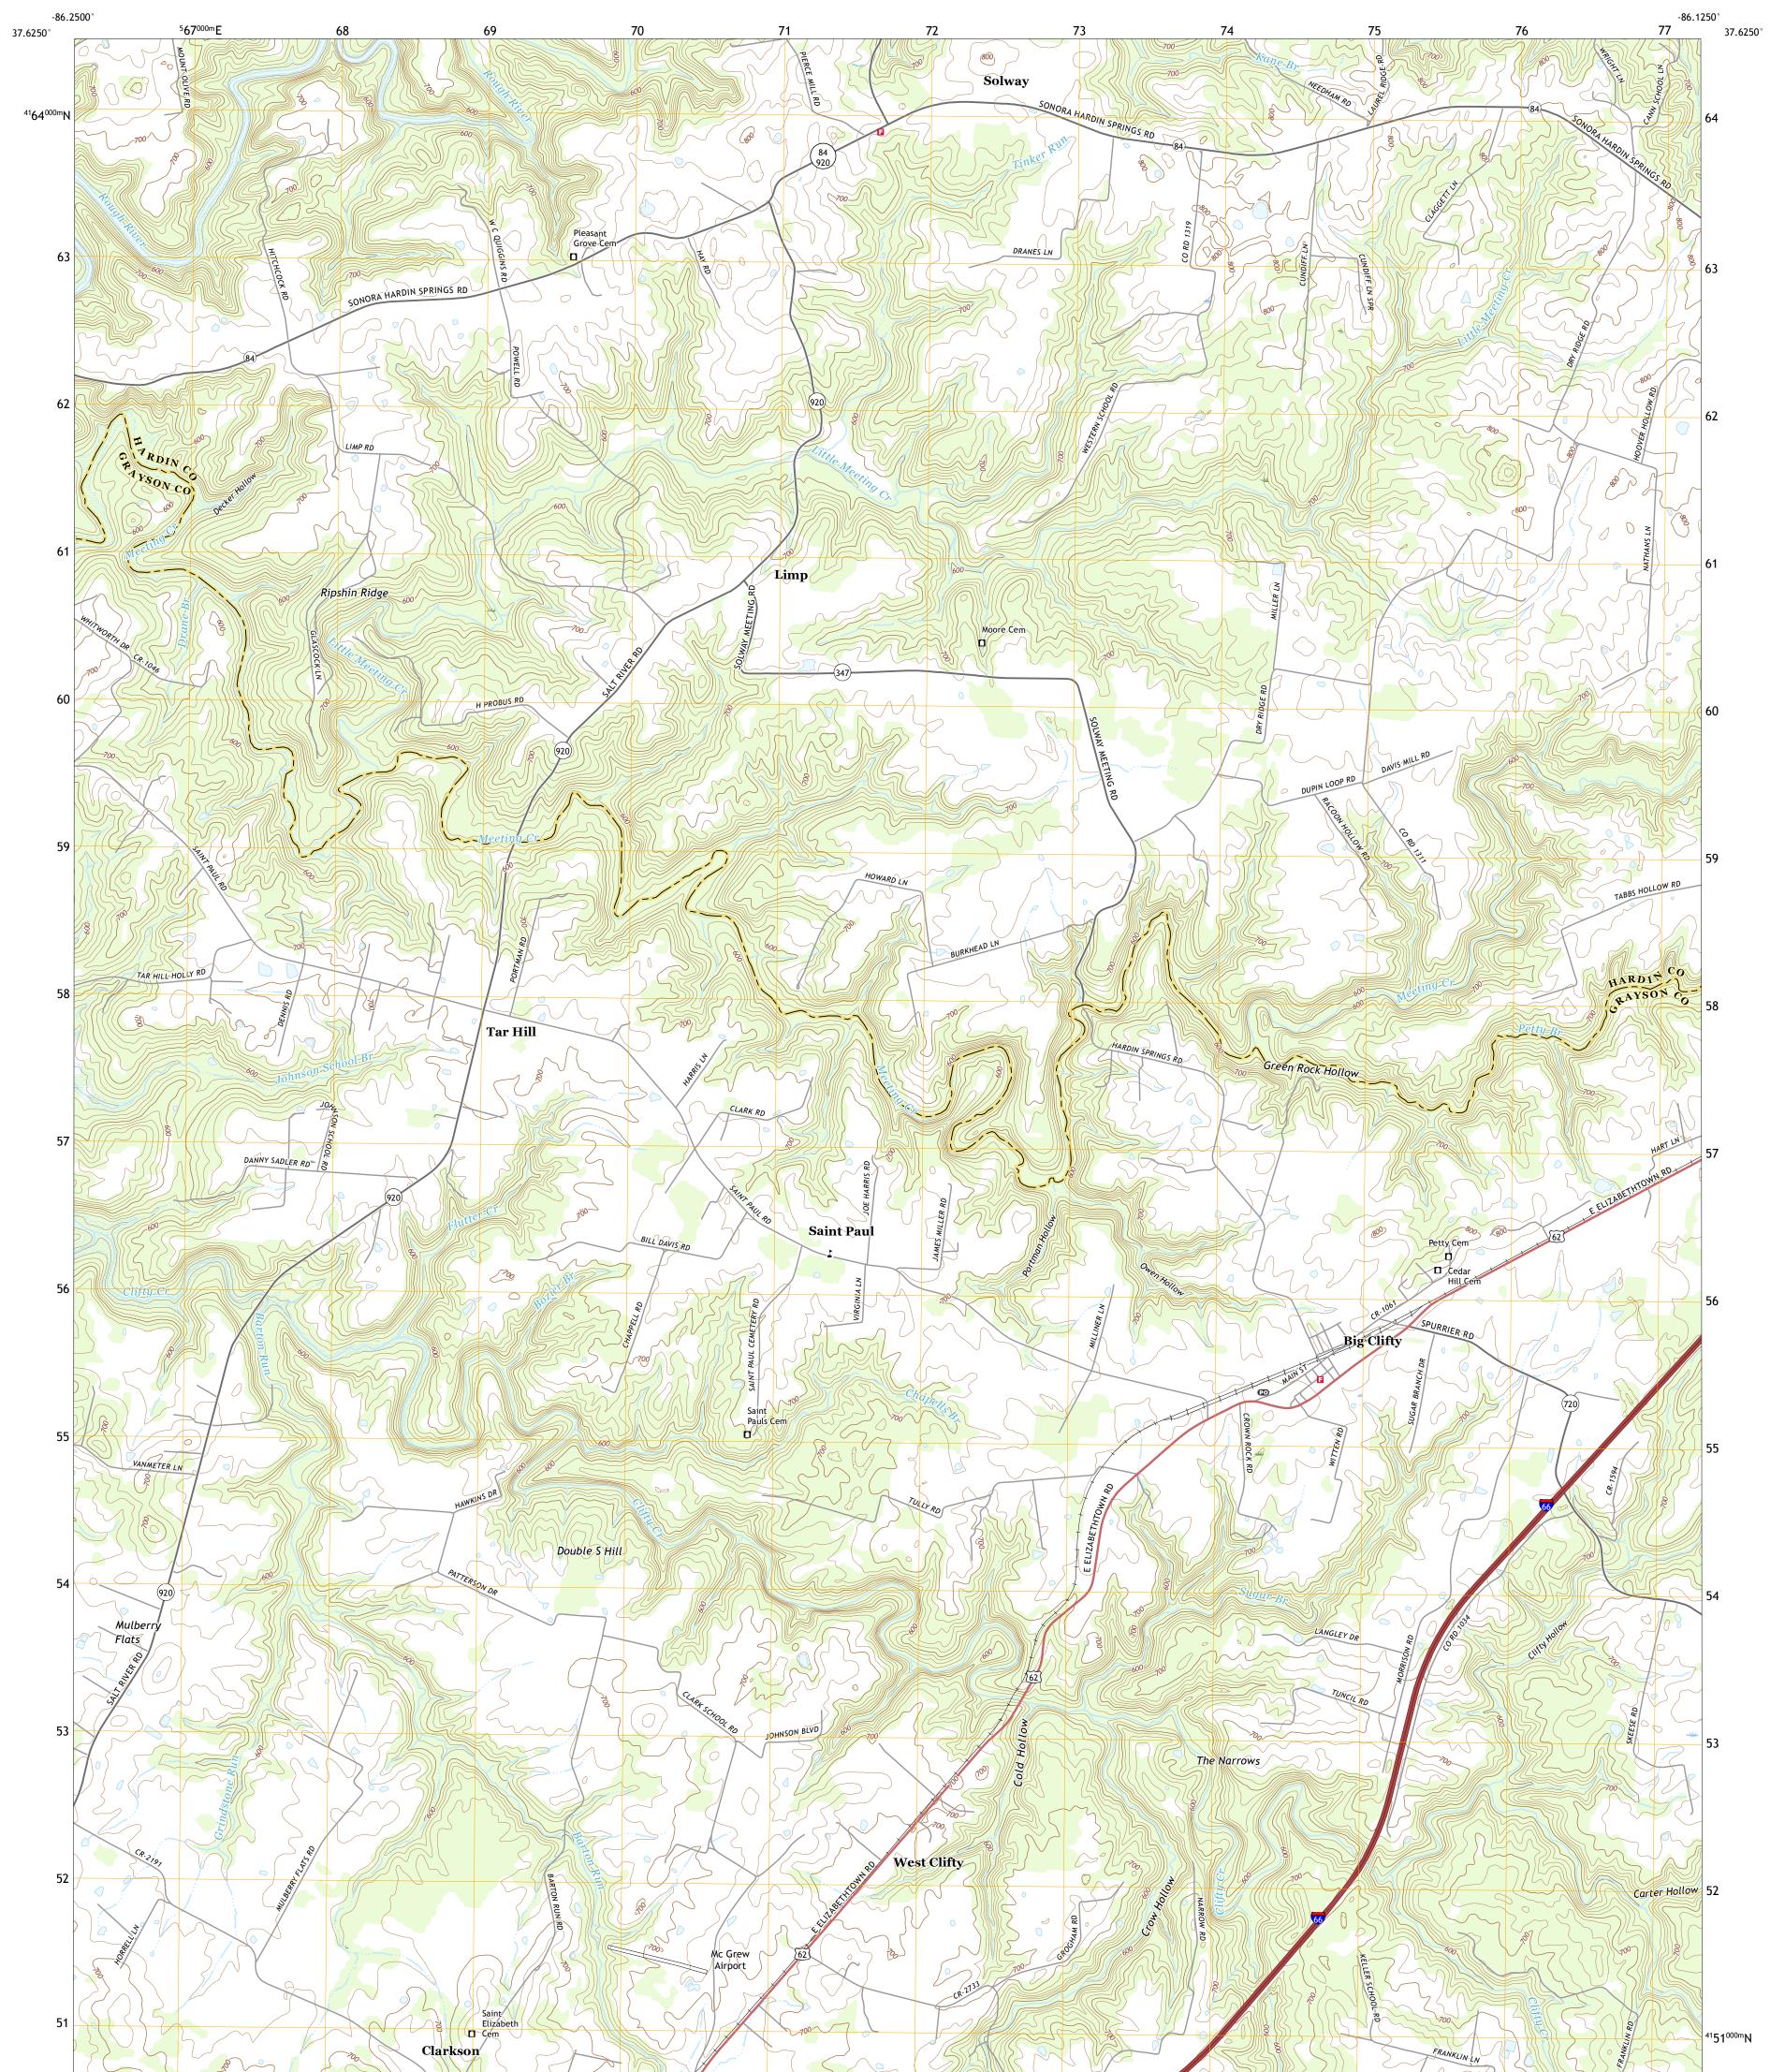

## U.S. DEPARTMENT OF THE INTERIOR U.S. GEOLOGICAL SURVEY

BIG CLIFTY QUADRANGLE KENTUCKY 7.5-MINUTE SERIES

Produced by the United States Geological Survey North American Datum of 1983 (NAD83) World Geodetic System of 1984 (WGS84). Projection and 1 000-meter grid:Universal Transverse Mercator, Zone 16S This map is not a legal document. Boundaries may be generalized for this map scale. Private lands within government reservations may not be shown. Obtain permission before entering private lands.

.....NAIP, May 2016 - September 2016 U.S. Census Bureau, 2015 .....GNIS, 1979 - 2019 .....National Hydrography Dataset, 1899 - 2018 .....National Elevation Dataset, 2002 .....Multiple sources; see metadata file 2017 - 2018 Imagery.... Roads..... Names..... Hydrography..... Contours.. Boundaries... ..FWS Wetlands 1983 Wetlands... National Inventory

ROAD CLASSIFICATION Local Connector Local Road Secondary Hwy 🗕 \_\_\_\_\_ \_\_\_\_ 4WD US Route State Route lnterstate Route

2019