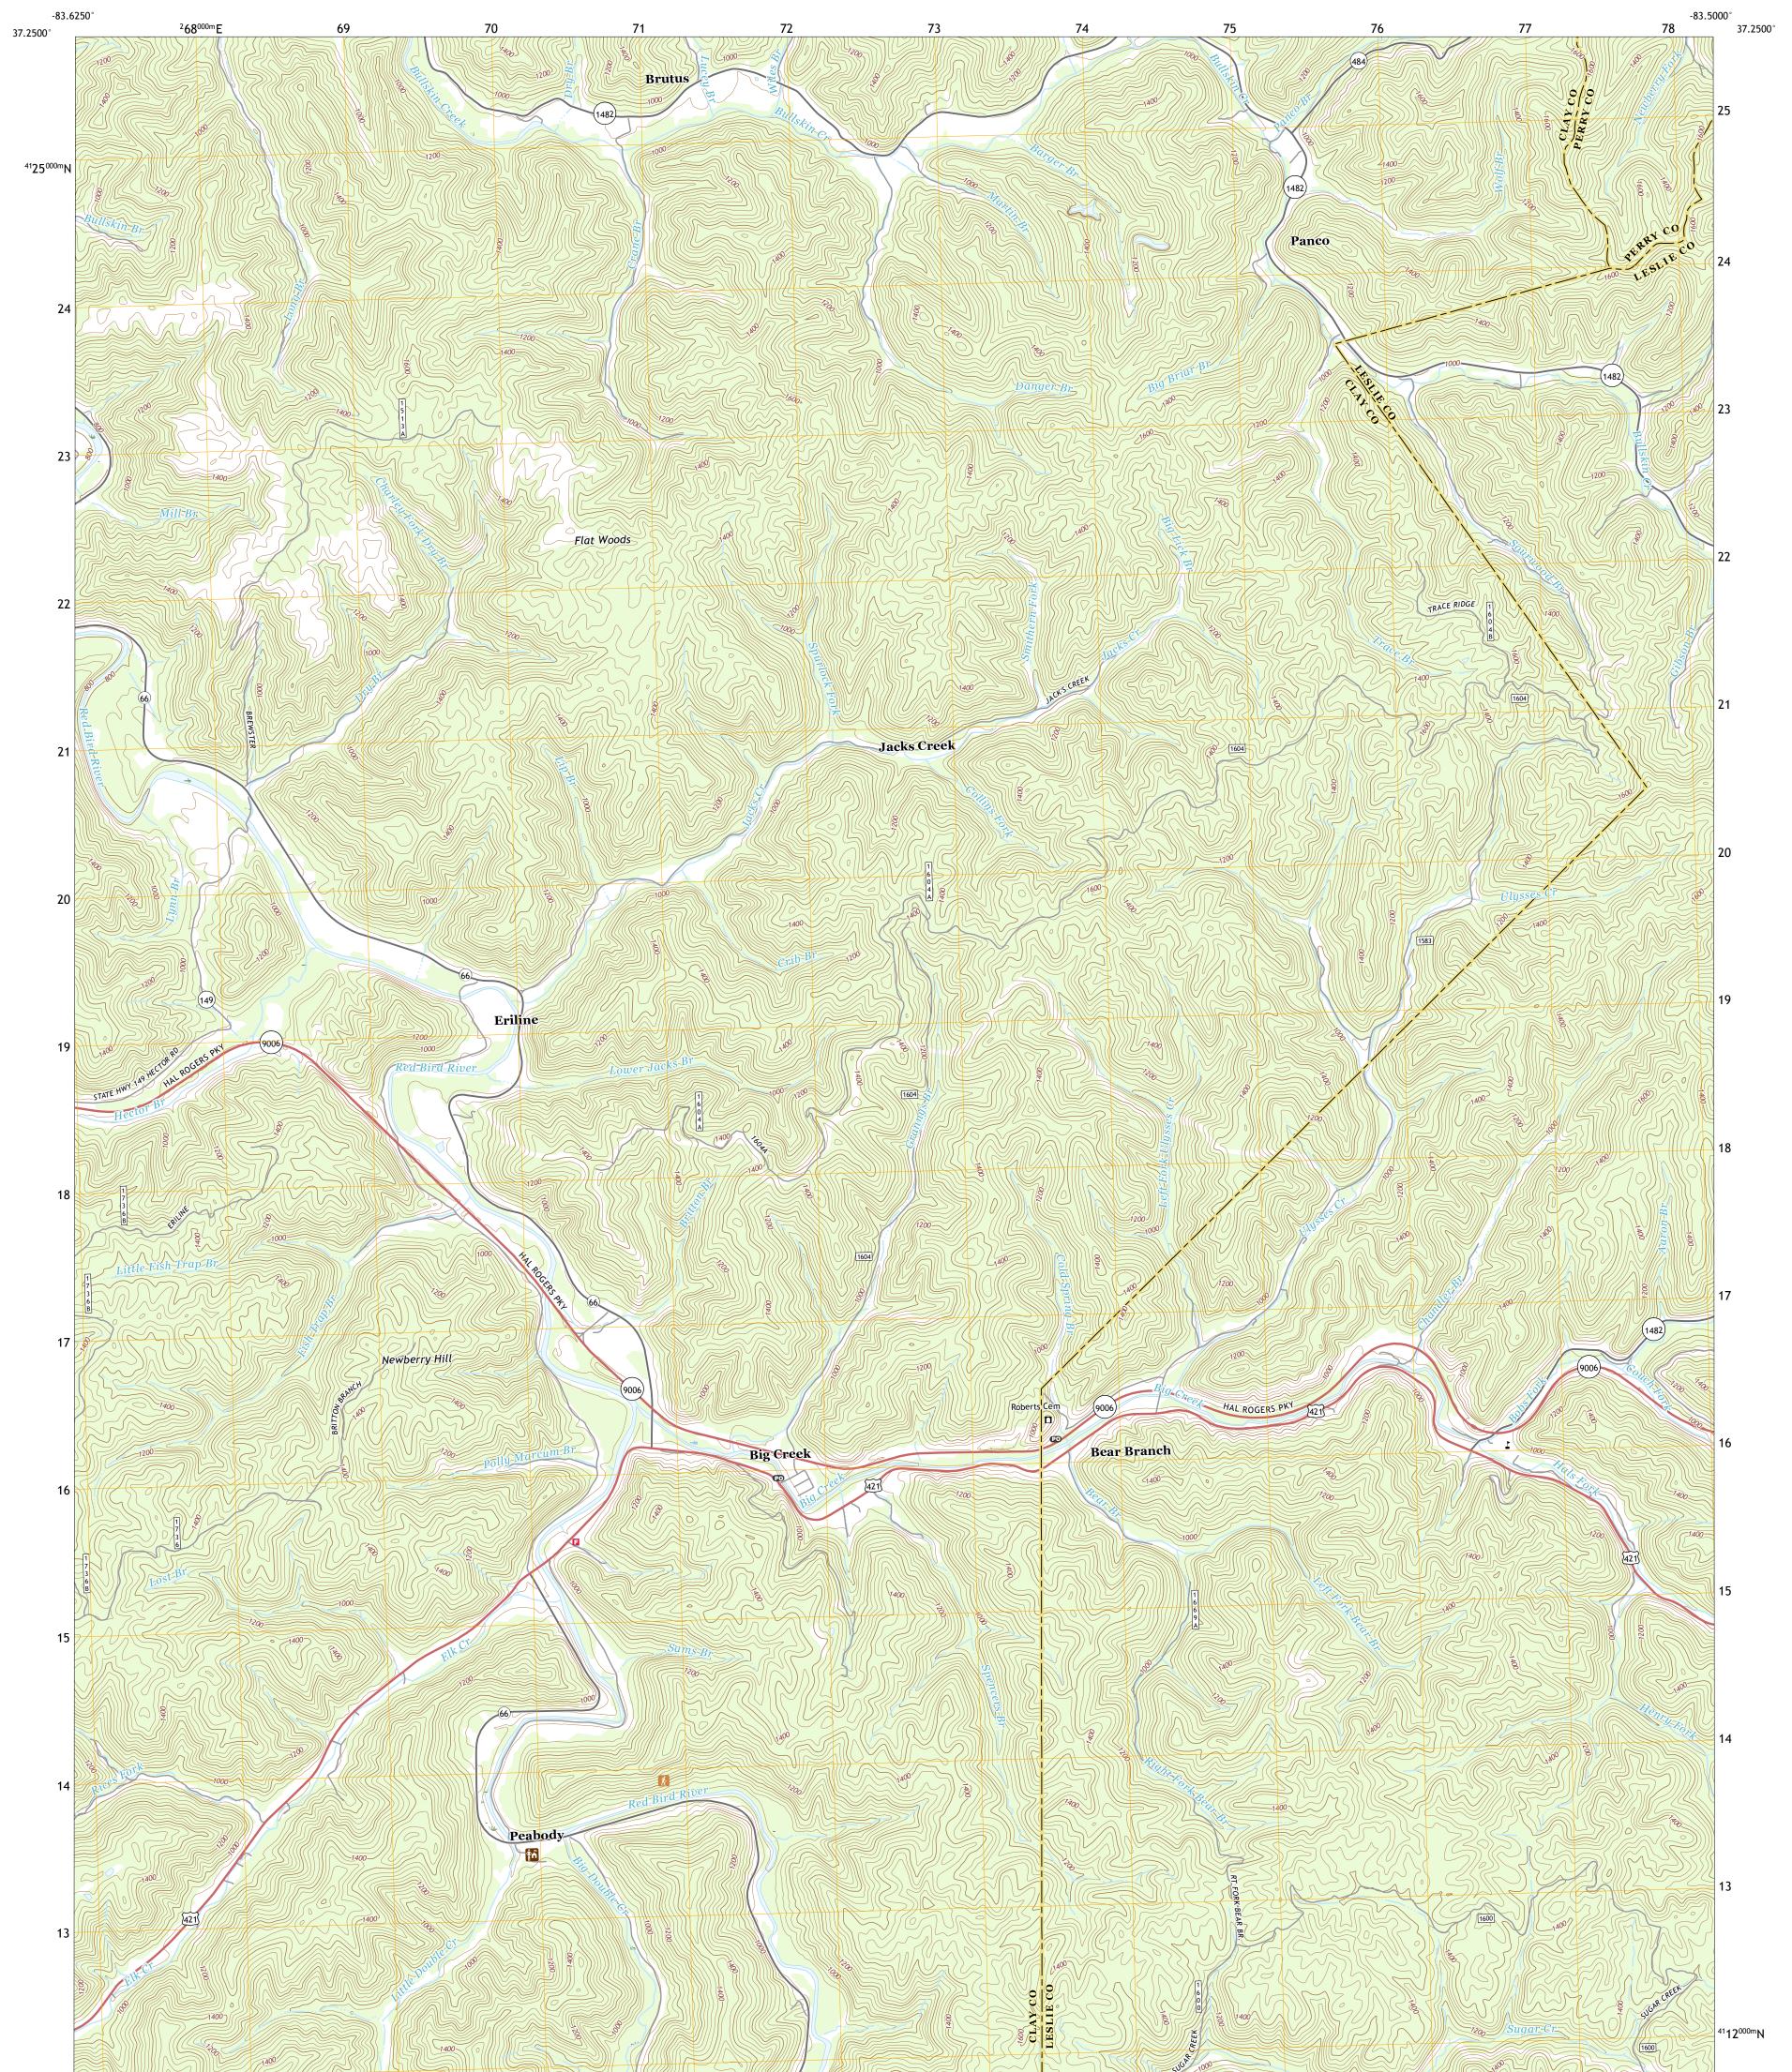

BIG CREEK QUADRANGLE KENTUCKY 7.5-MINUTE SERIES

Produced by the United States Geological Survey North American Datum of 1983 (NAD83) World Geodetic System of 1984 (WGS84). Projection and 1 000-meter grid:Universal Transverse Mercator, Zone 175 This map is not a legal document. Boundaries may be generalized for this map scale. Private lands within government reservations may not be shown. Obtain permission before entering private lands.