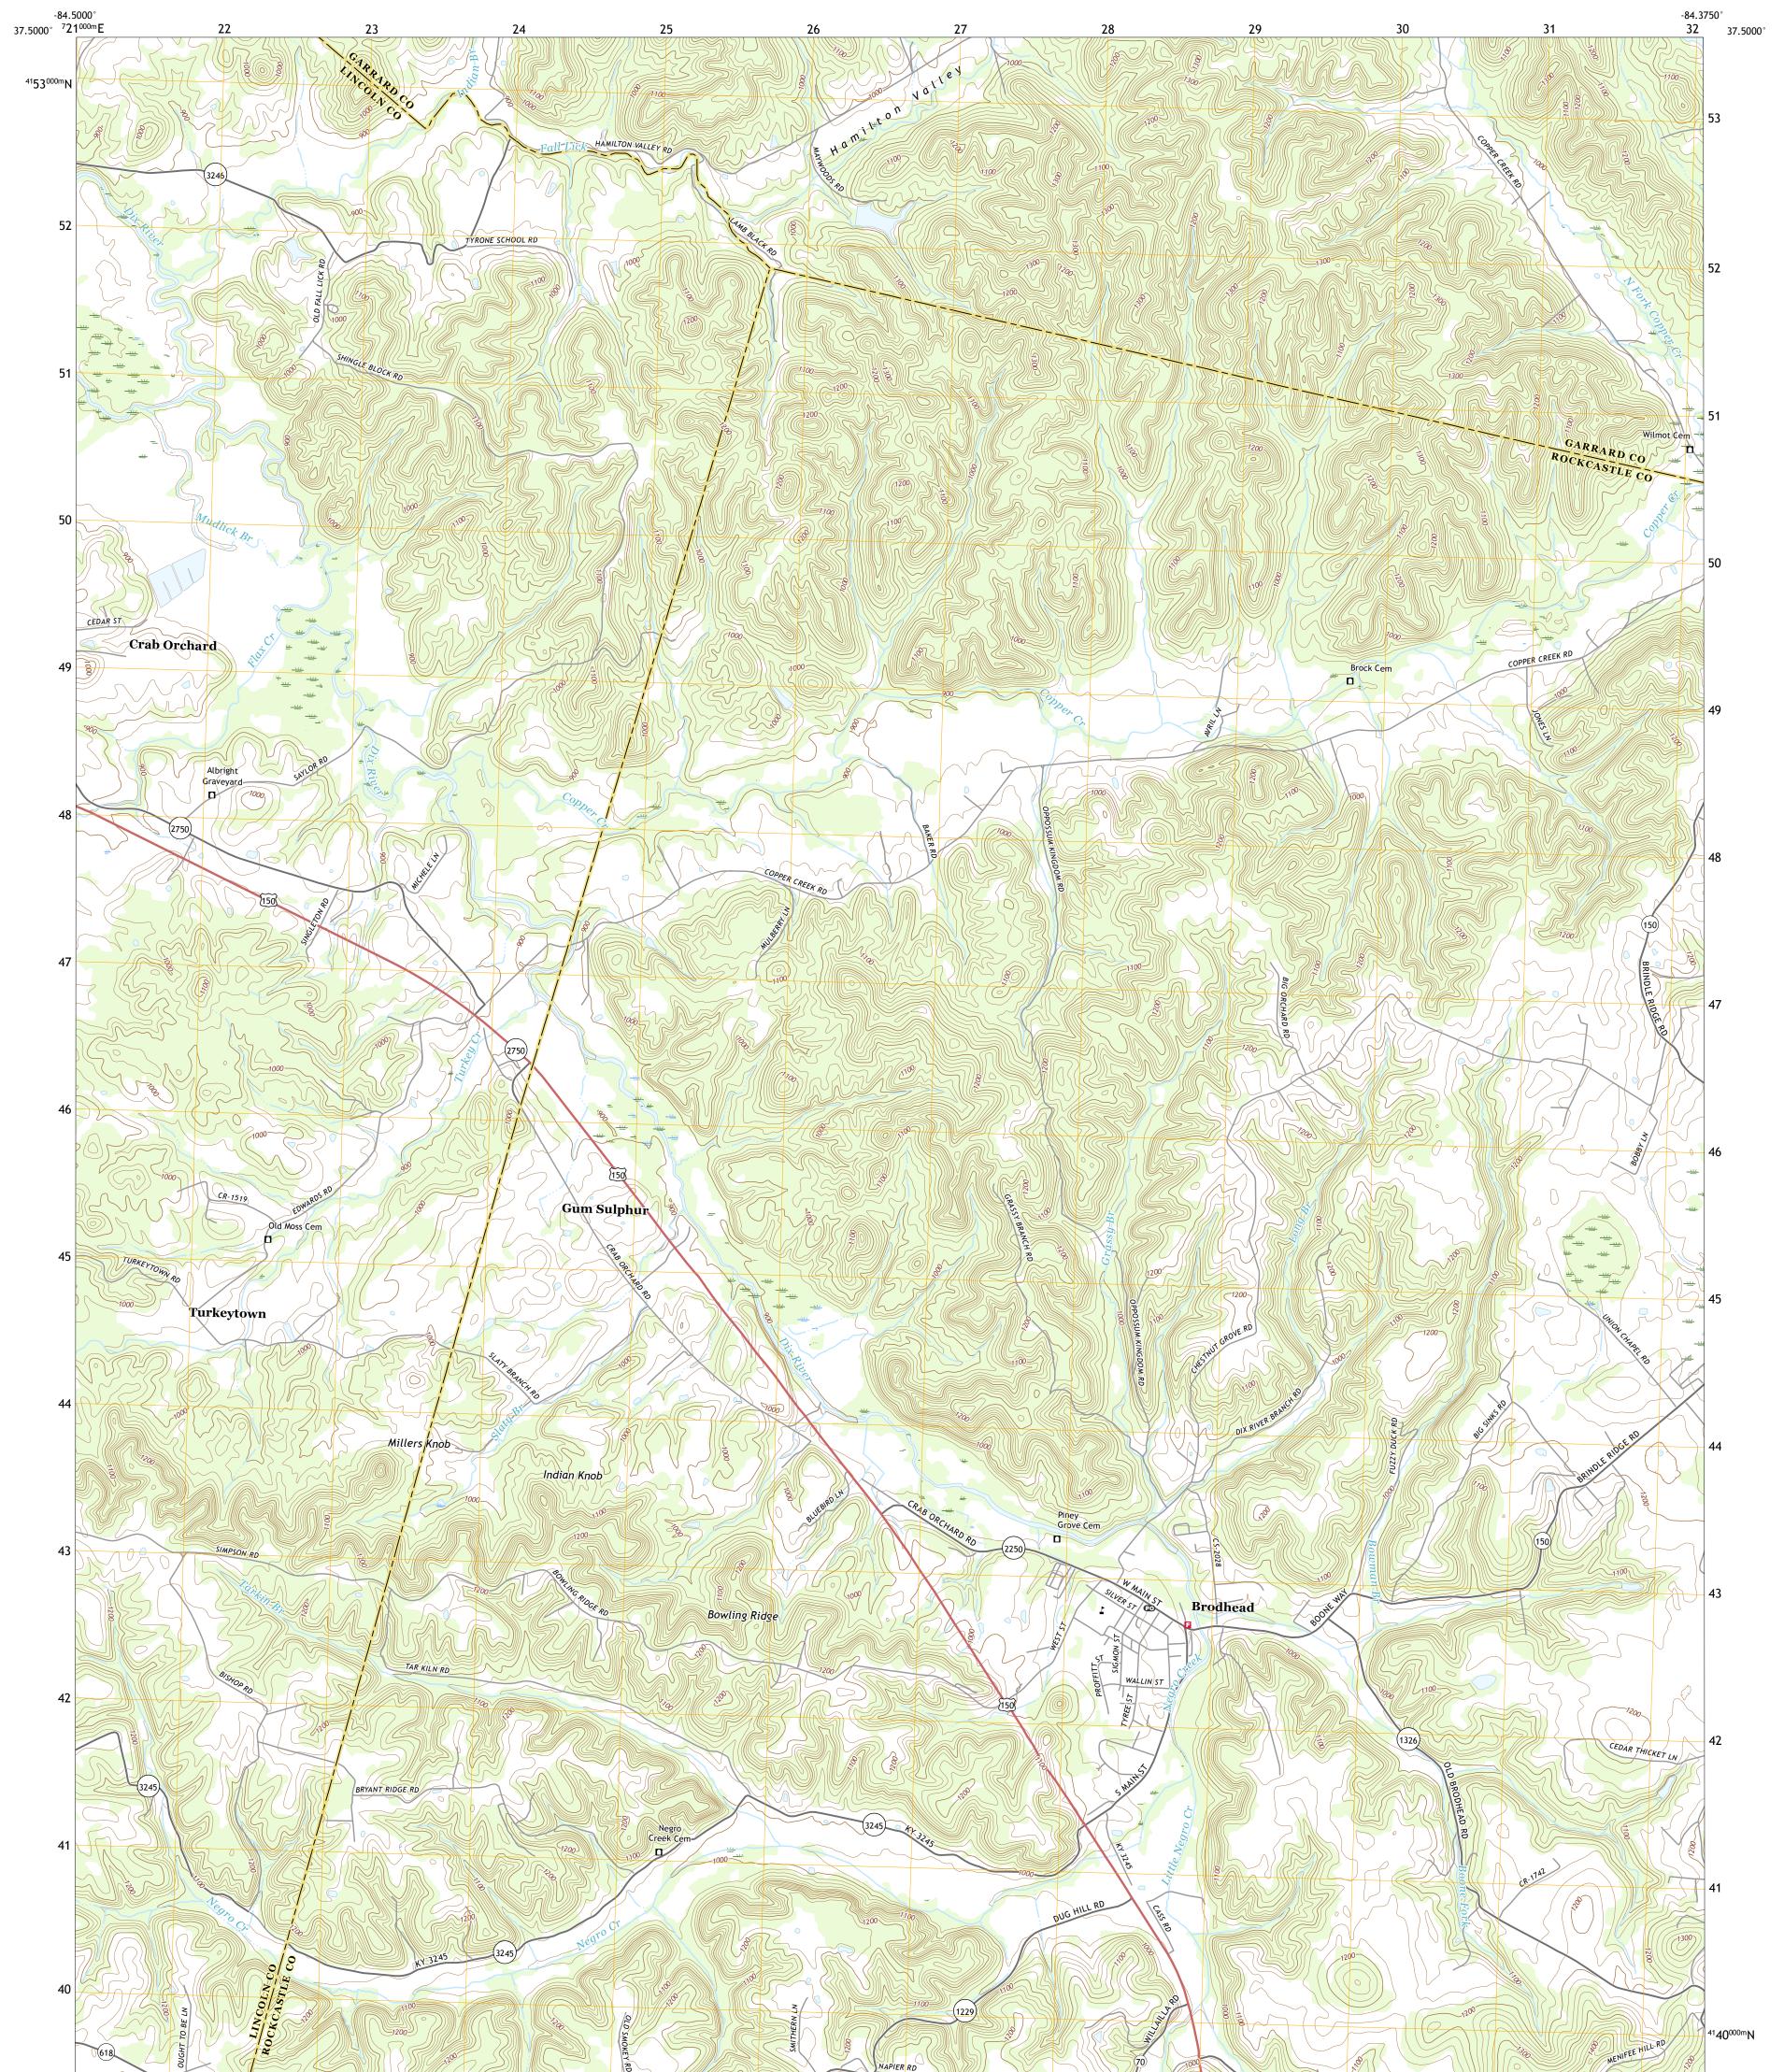

## U.S. DEPARTMENT OF THE INTERIOR U.S. GEOLOGICAL SURVEY

BRODHEAD QUADRANGLE KENTUCKY 7.5-MINUTE SERIES

Produced by the United States Geological Survey North American Datum of 1983 (NAD83) World Geodetic System of 1984 (WGS84). Projection and 1 000-meter grid:Universal Transverse Mercator, Zone 165 This map is not a legal document. Boundaries may be generalized for this map scale. Private lands within government reservations may not be shown. Obtain permission before entering private lands.