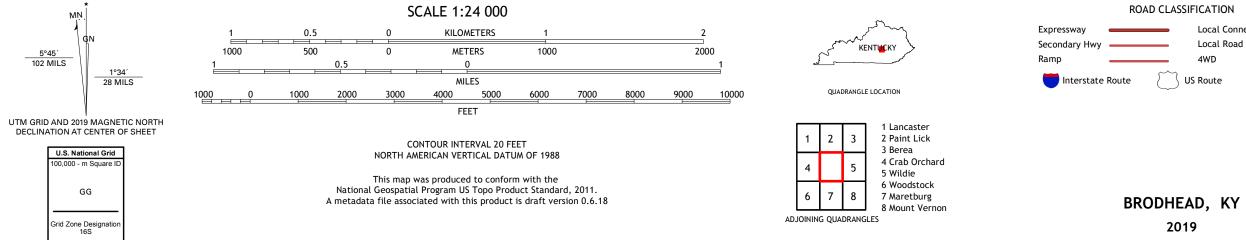

ROAD CLASSIFICATION Local Connector Local Road 4WD US Route State Route

NSN. 7643016368059 NGA REF NO. US GS X 24 K 55 7 0