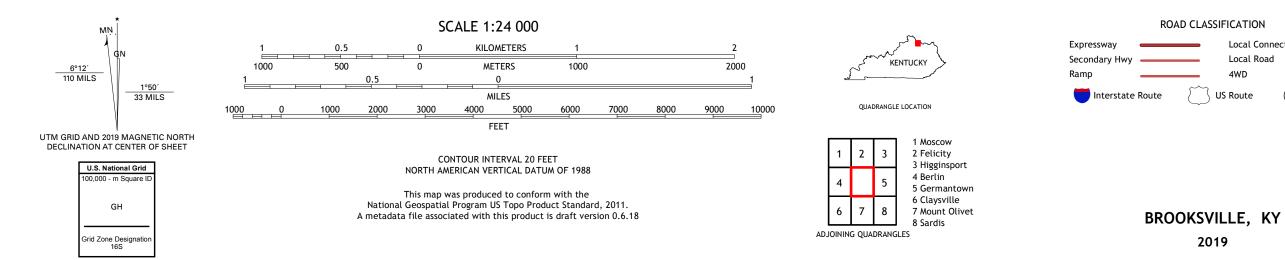

## U.S. DEPARTMENT OF THE INTERIOR U.S. GEOLOGICAL SURVEY

BROOKSVILLE QUADRANGLE KENTUCKY - BRACKEN COUNTY 7.5-MINUTE SERIES

**Produced by the United States Geological Survey** North American Datum of 1983 (NAD83) World Geodetic System of 1984 (WGS84). Projection and 1 000-meter grid:Universal Transverse Mercator, Zone 16S This map is not a legal document. Boundaries may be generalized for this map scale. Private lands within government reservations may not be shown. Obtain permission before entering private lands.

## NSN. 7643016368063 NGA REF NO. US GS X 24 K 56 5 2

Local Connector

State Route

Local Road

4WD