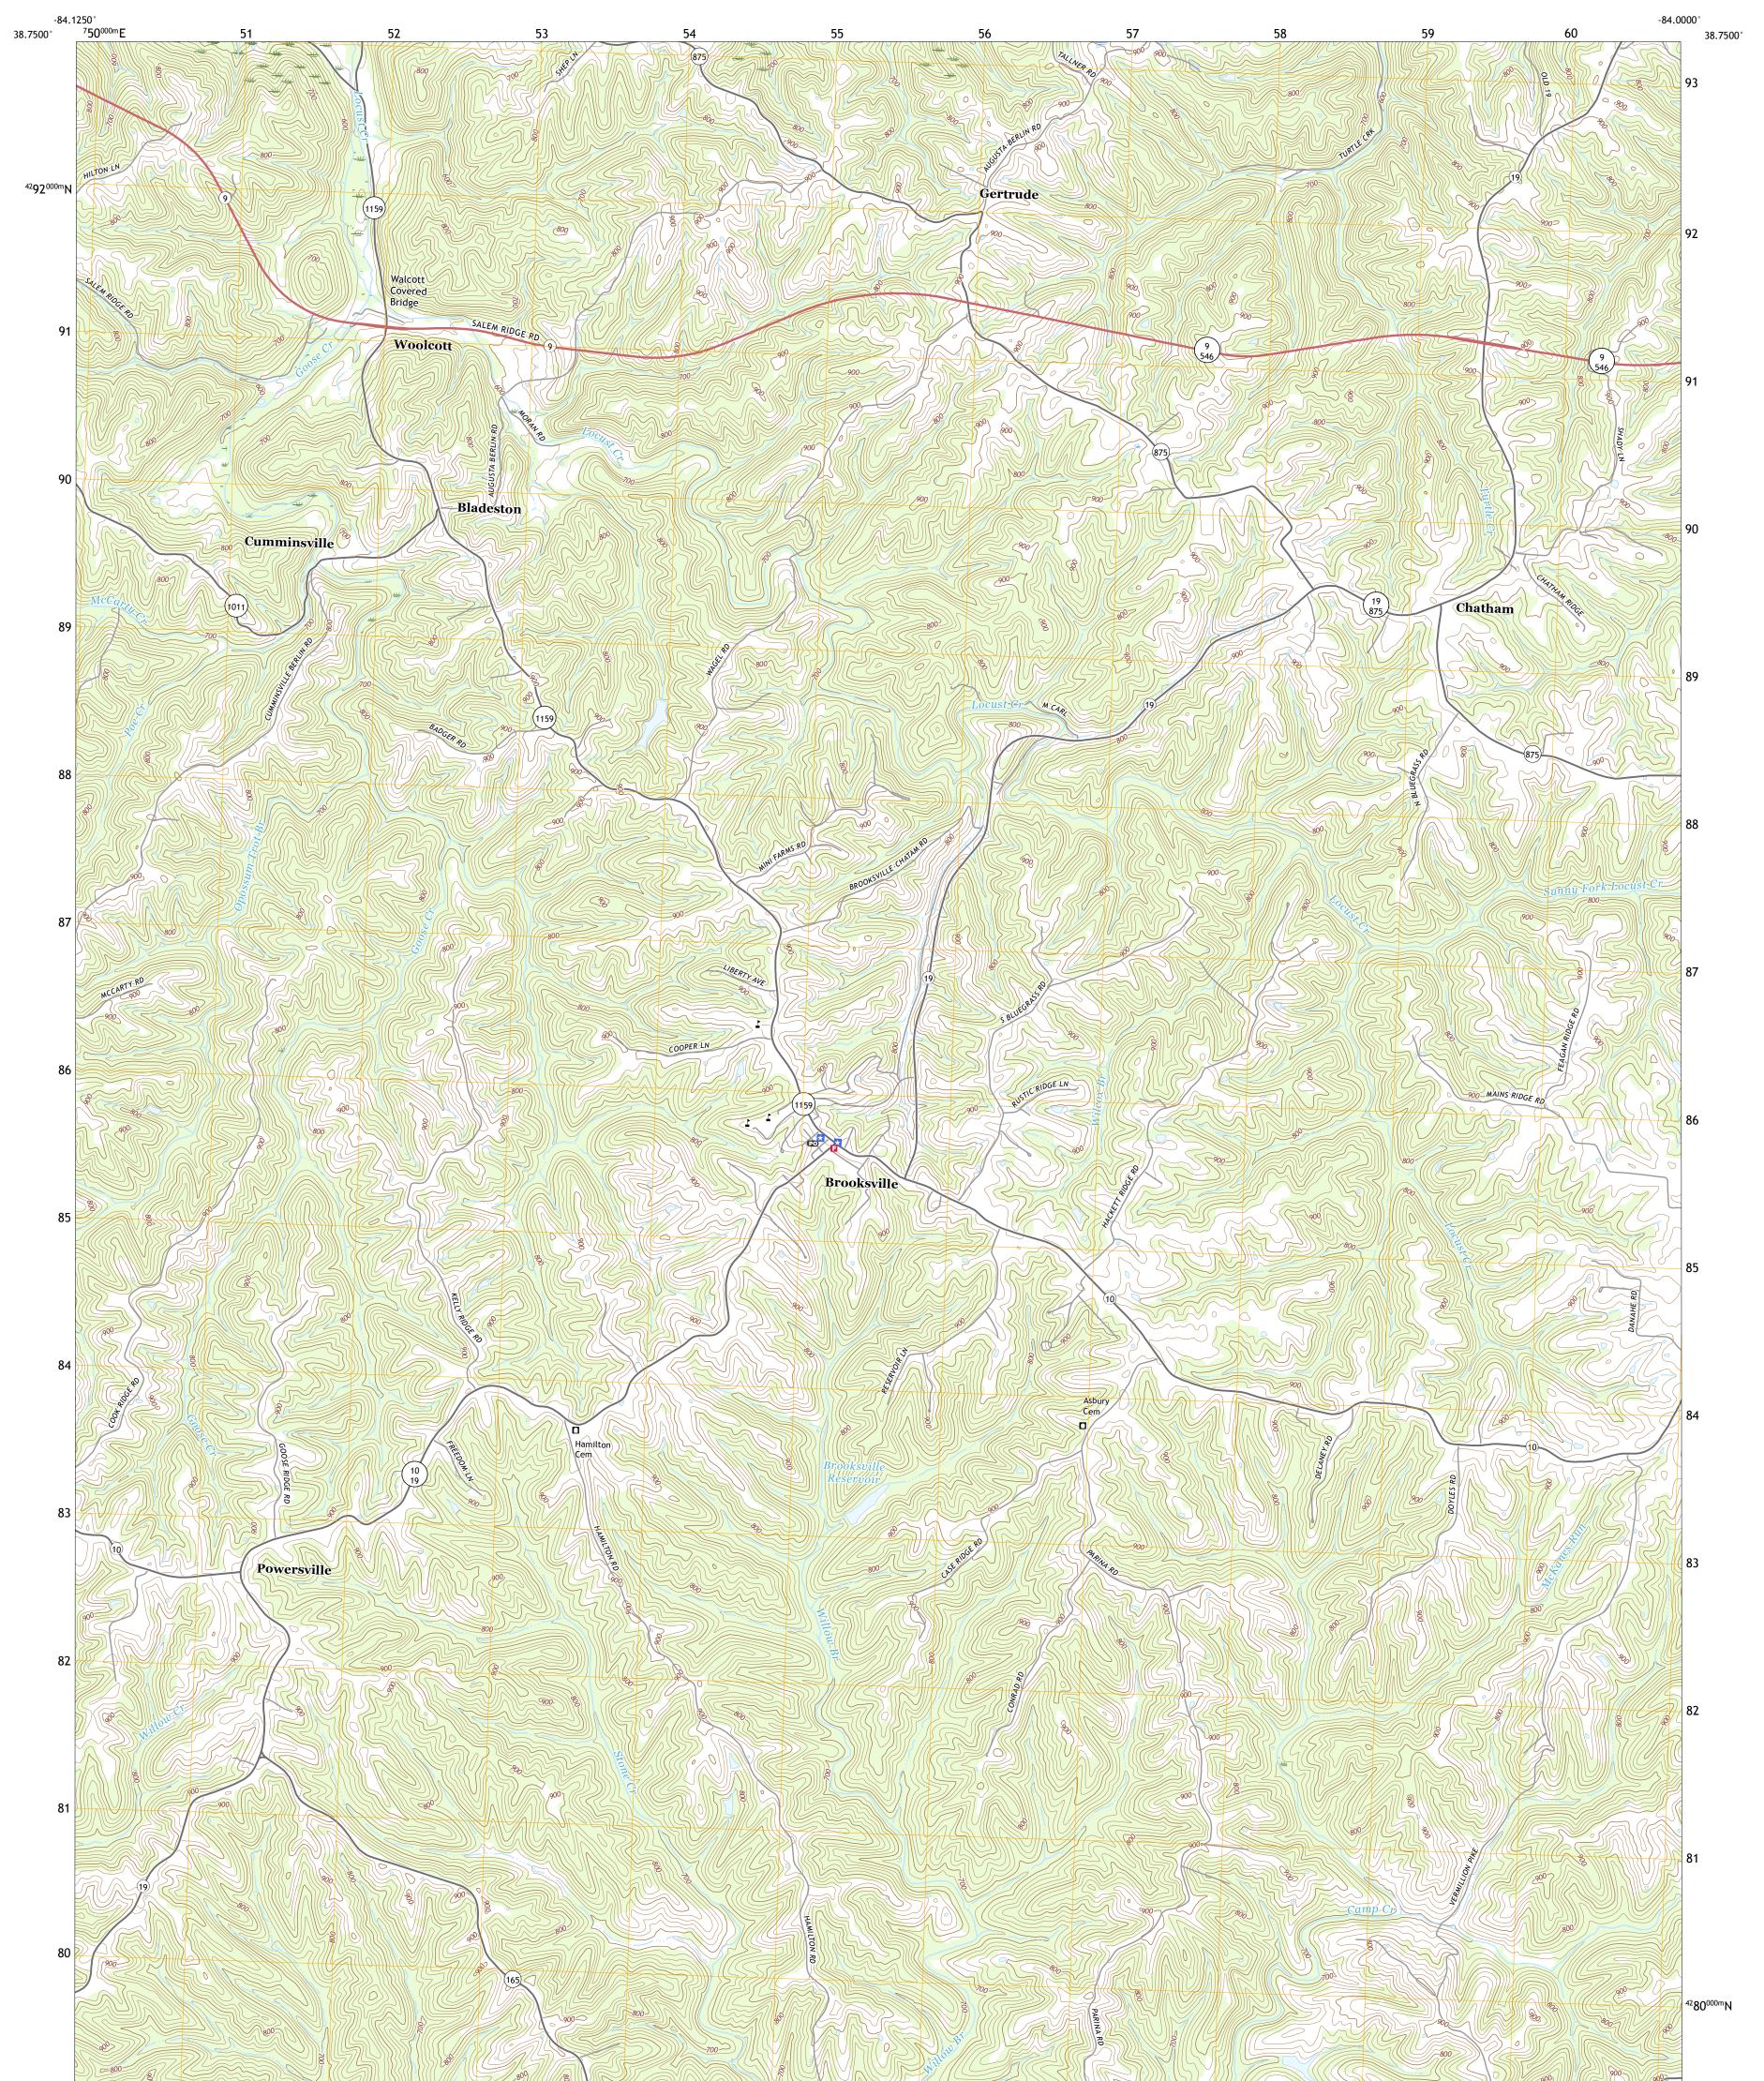

## U.S. DEPARTMENT OF THE INTERIOR U.S. GEOLOGICAL SURVEY

BROOKSVILLE QUADRANGLE KENTUCKY - BRACKEN COUNTY 7.5-MINUTE SERIES

**Produced by the United States Geological Survey** North American Datum of 1983 (NAD83) World Geodetic System of 1984 (WGS84). Projection and 1 000-meter grid:Universal Transverse Mercator, Zone 16S This map is not a legal document. Boundaries may be generalized for this map scale. Private lands within government reservations may not be shown. Obtain permission before entering private lands.