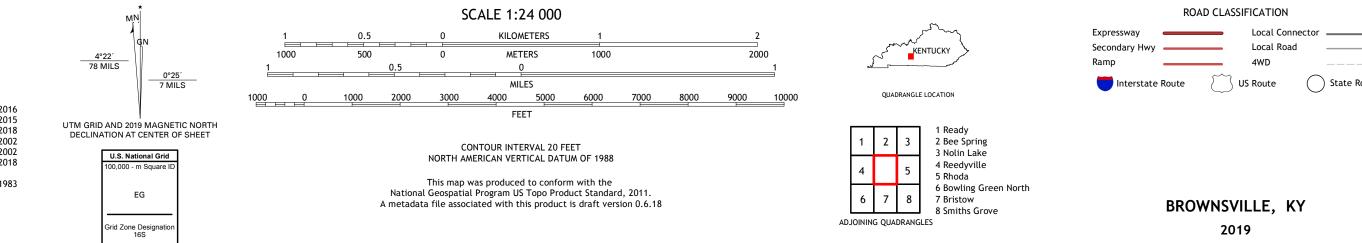

## U.S. DEPARTMENT OF THE INTERIOR U.S. GEOLOGICAL SURVEY

BROWNSVILLE QUADRANGLE KENTUCKY 7.5-MINUTE SERIES

Produced by the United States Geological Survey North American Datum of 1983 (NAD83) World Geodetic System of 1984 (WGS84). Projection and 1 000-meter grid:Universal Transverse Mercator, Zone 165 This map is not a legal document. Boundaries may be generalized for this map scale. Private lands within government reservations may not be shown. Obtain permission before entering private lands.

## NSN. 7643016368066

\_\_\_\_

State Route