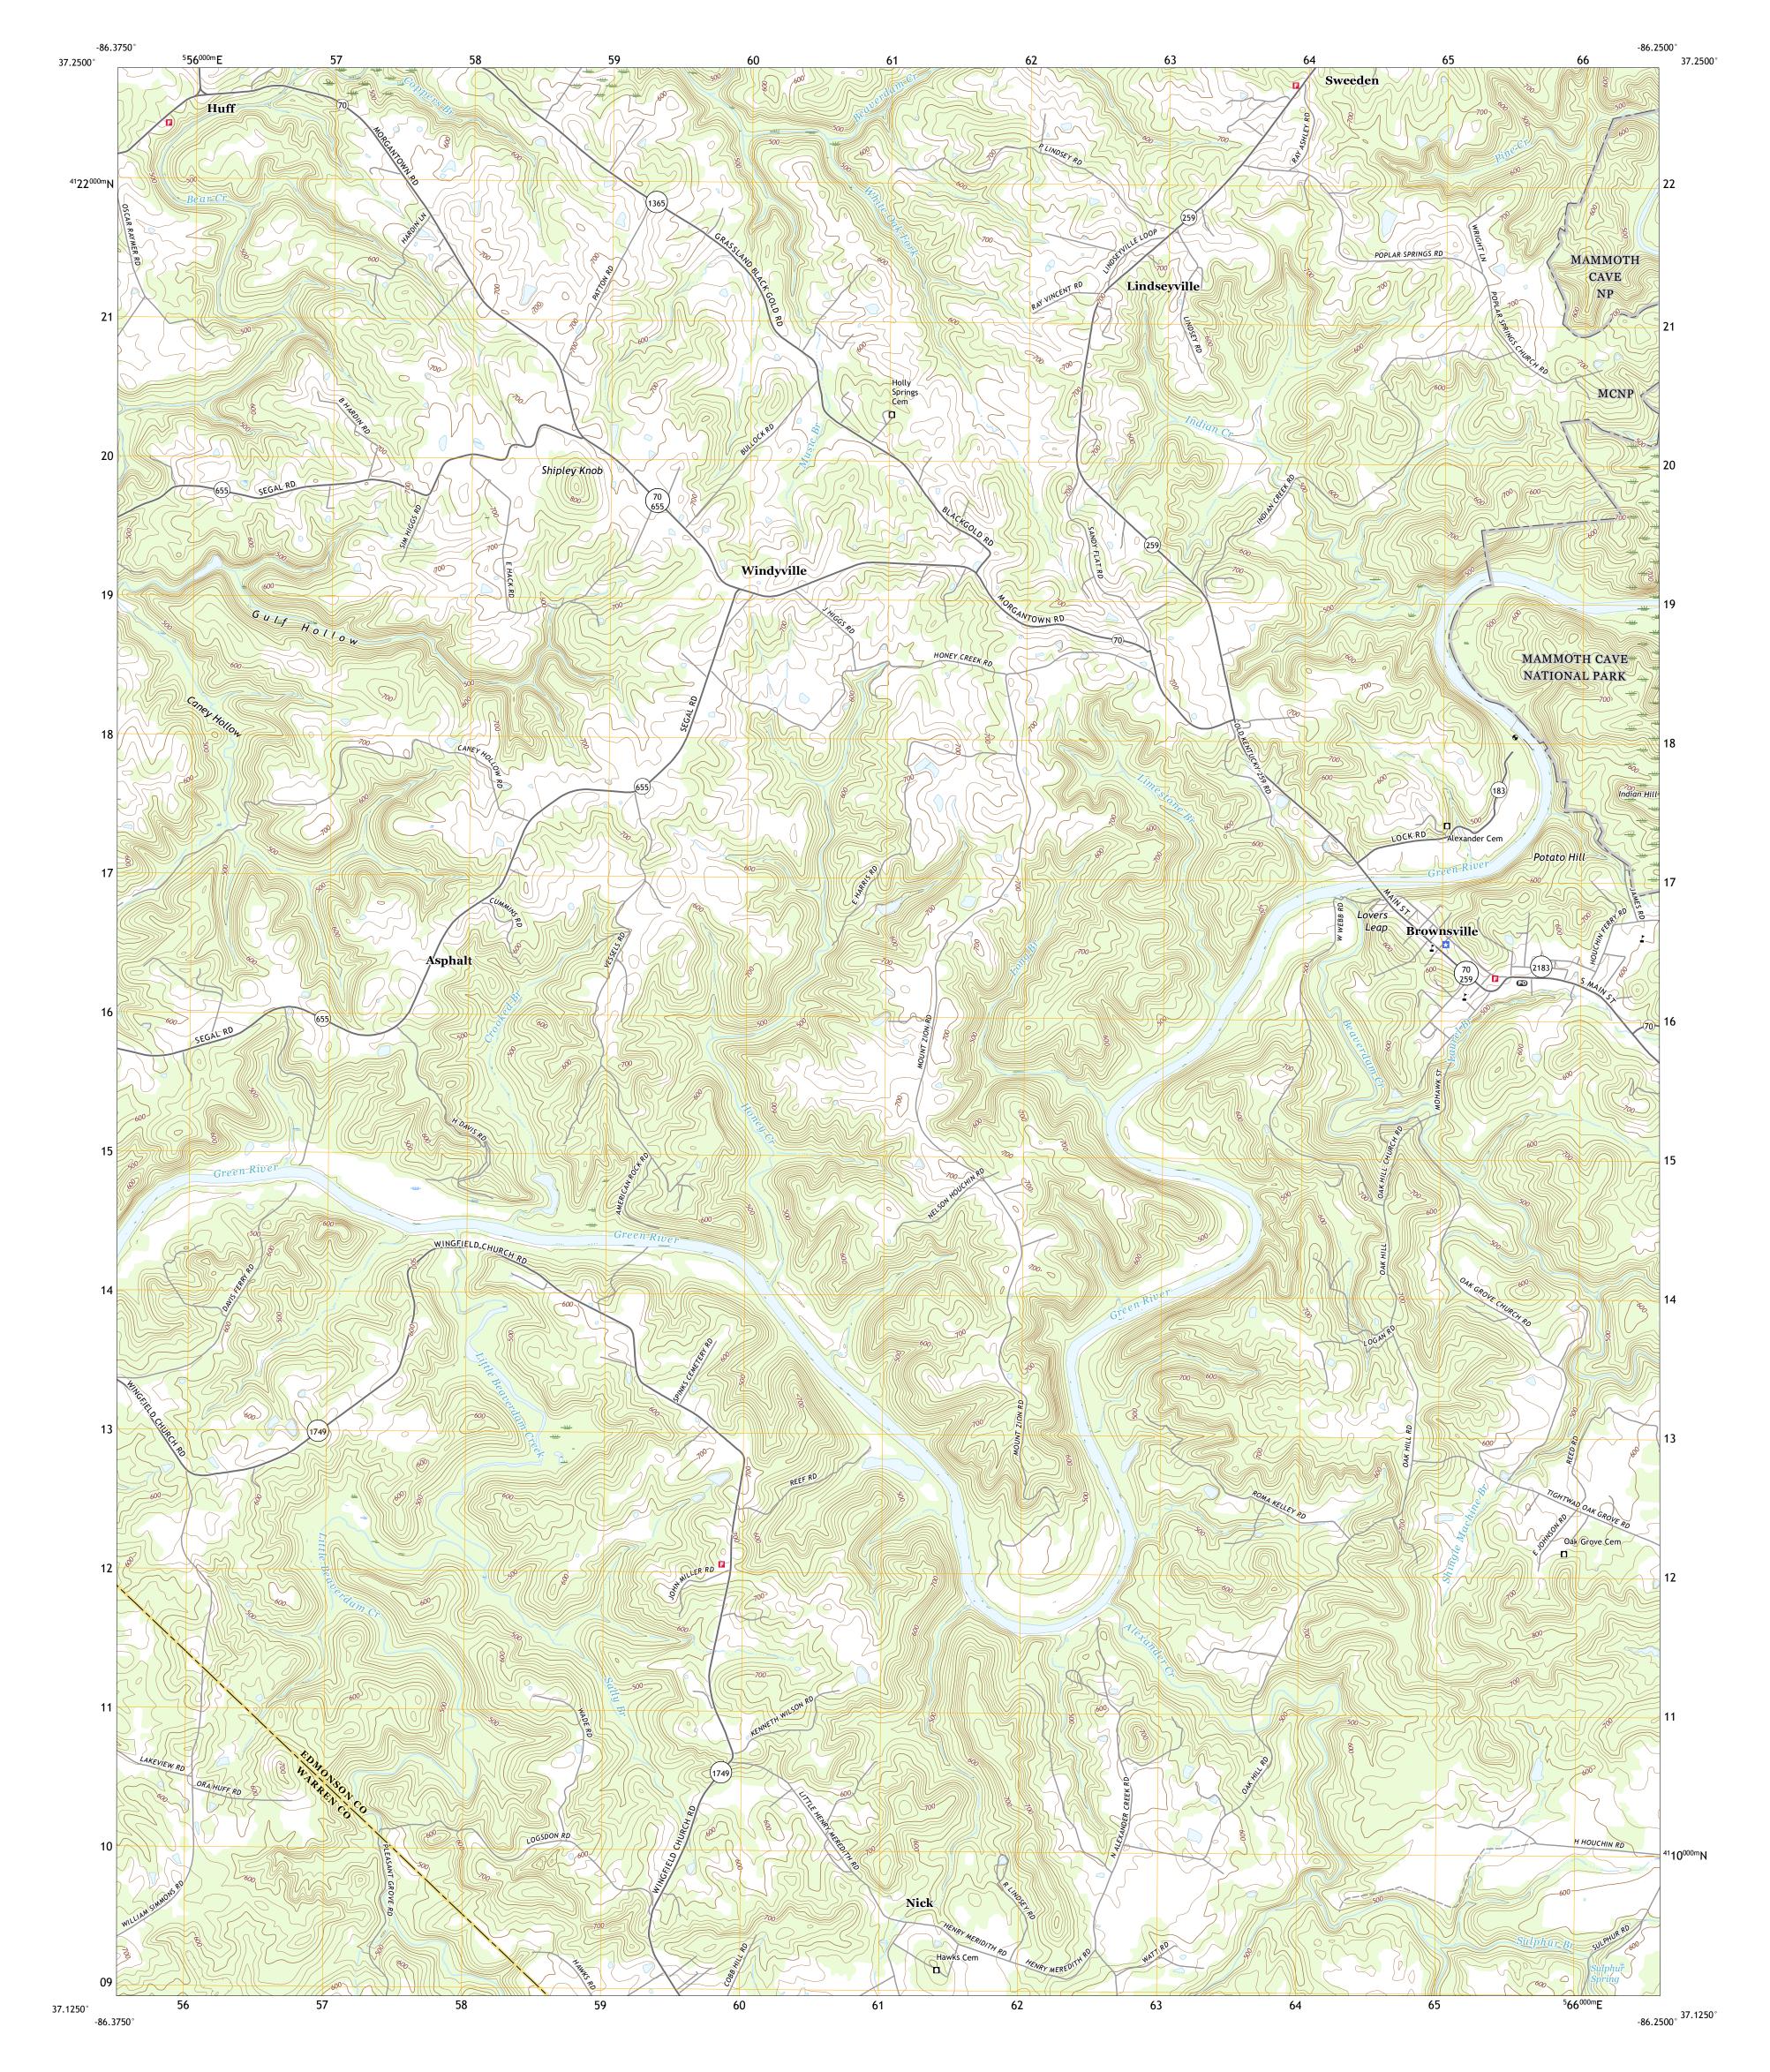

## U.S. DEPARTMENT OF THE INTERIOR U.S. GEOLOGICAL SURVEY

BROWNSVILLE QUADRANGLE KENTUCKY 7.5-MINUTE SERIES

Produced by the United States Geological Survey North American Datum of 1983 (NAD83) World Geodetic System of 1984 (WGS84). Projection and 1 000-meter grid:Universal Transverse Mercator, Zone 165 This map is not a legal document. Boundaries may be generalized for this map scale. Private lands within government reservations may not be shown. Obtain permission before entering private lands.