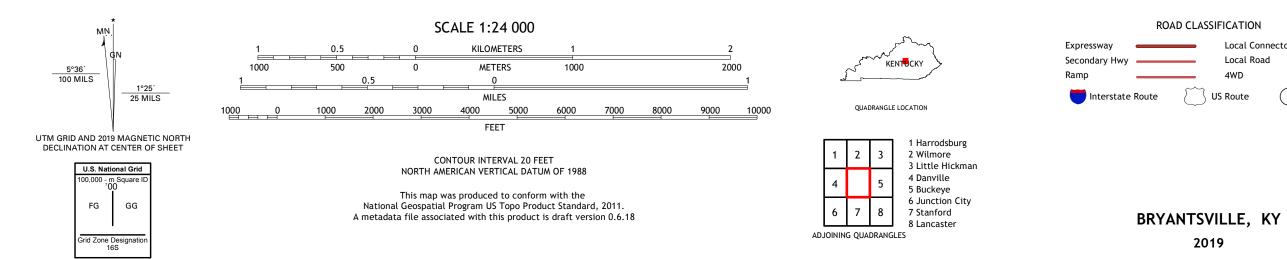

## NSN. 7643016368070

Local Connector

State Route

Local Road

4WD

2019

BRYANTSVILLE QUADRANGLE

KENTUCKY