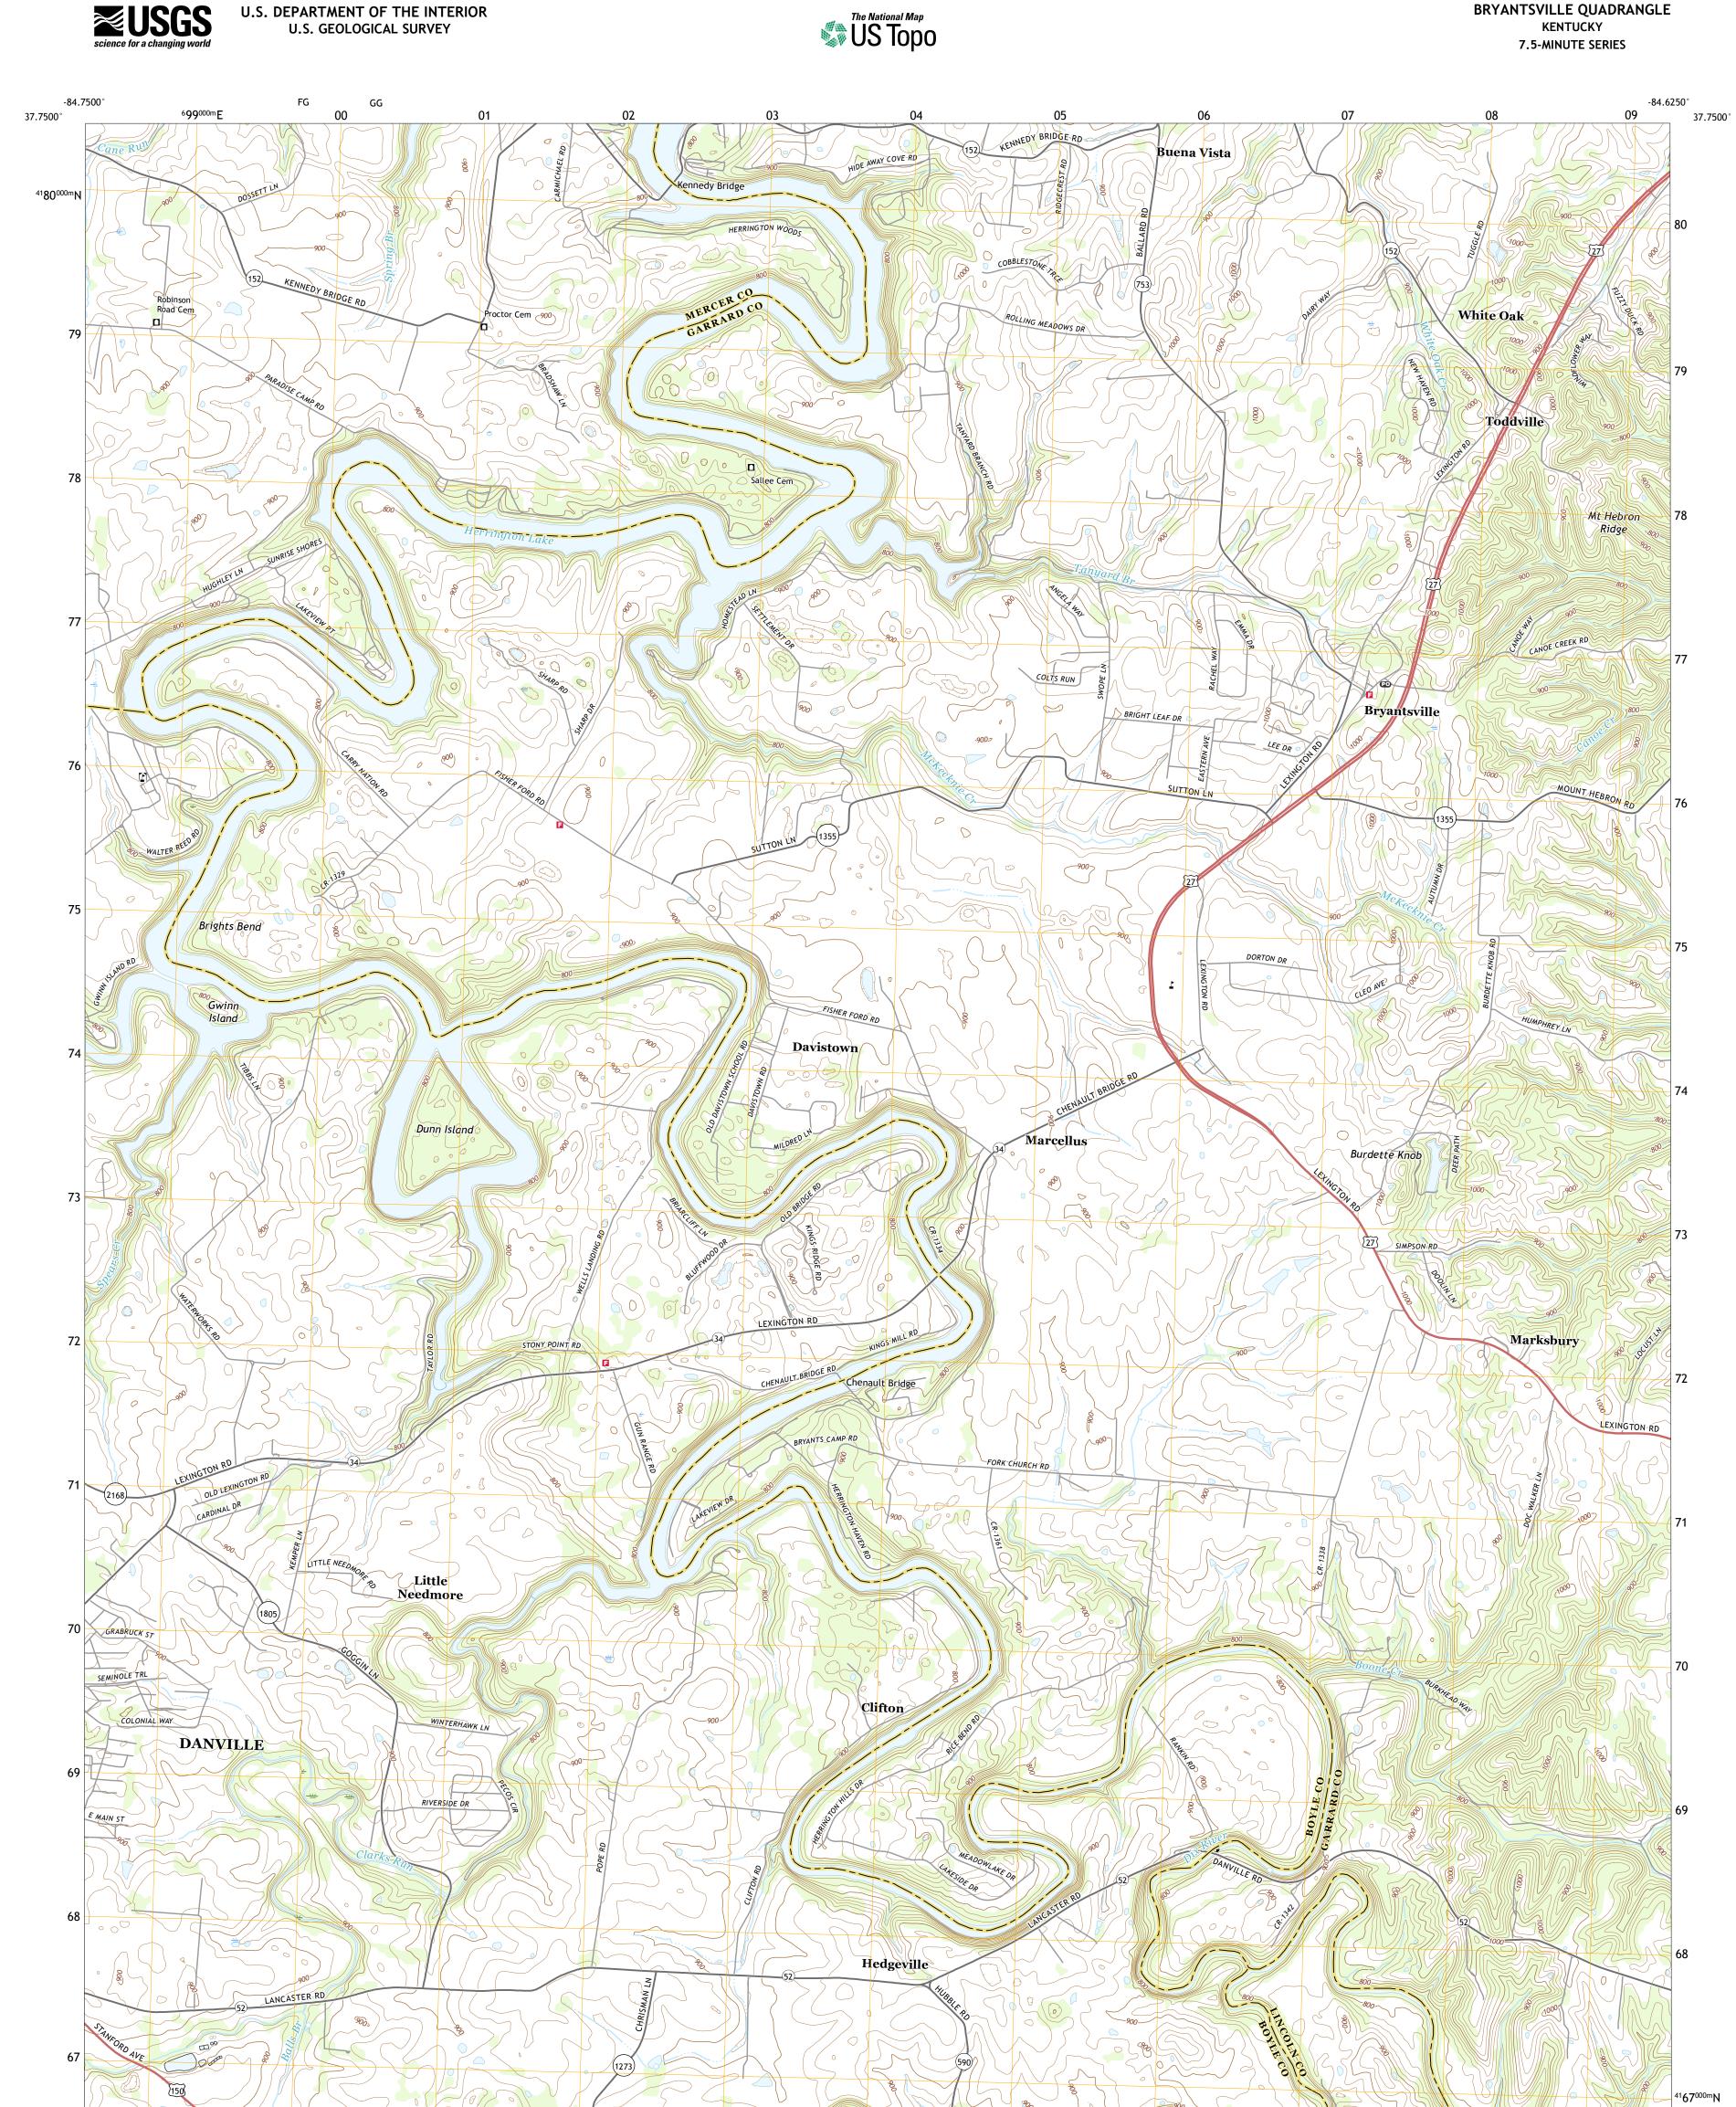

Produced by the United States Geological Survey North American Datum of 1983 (NAD83) World Geodetic System of 1984 (WGS84). Projection and 1 000-meter grid: Universal Transverse Mercator, Zone 16S This map is not a legal document. Boundaries may be generalized for this map scale. Private lands within government reservations may not be shown. Obtain permission before entering private lands.

......NAIP, June 2016 - September 2016 U.S. Census Bureau, 2016 .....GNIS, 1979 - 2019 Imagery... Roads..... Names.... .....National Hydrography Dataset, 2002 .....National Elevation Dataset, 2002 .....Nultiple sources; see metadata file 2017 - 2018 Hydrography..... Contours.. Boundaries... 1985 Wetlands... ..FWS National Wetlands Inventory