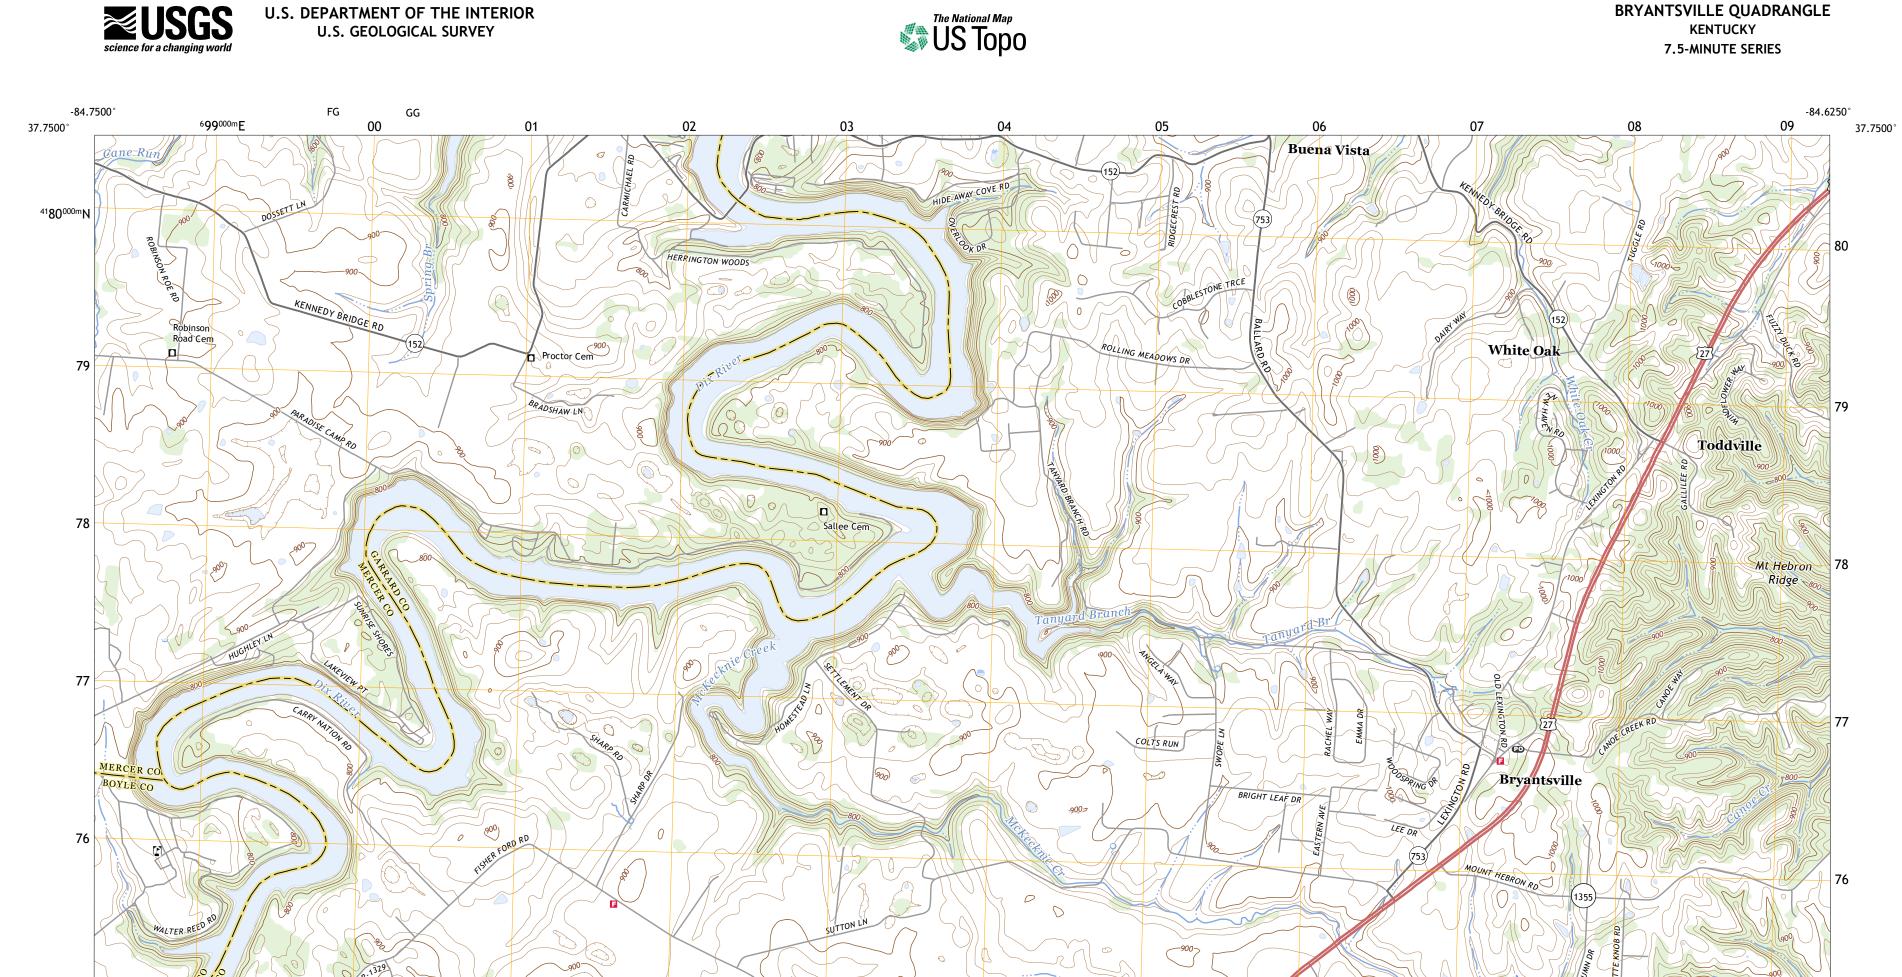

Brights Bend DORTON DR Gwinn Island

BRYANTSVILLE QUADRANGLE KENTUCKY 7.5-MINUTE SERIES

75