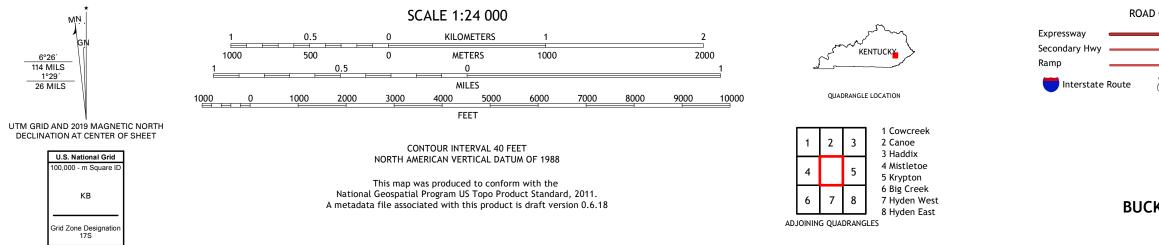

U.S. DEPARTMENT OF THE INTERIOR U.S. GEOLOGICAL SURVEY

BUCKHORN QUADRANGLE KENTUCKY 7.5-MINUTE SERIES

Produced by the United States Geological Survey North American Datum of 1983 (NAD83) World Geodetic System of 1984 (WGS84). Projection and 1 000-meter grid:Universal Transverse Mercator, Zone 17S This map is not a legal document. Boundaries may be generalized for this map scale. Private lands within government reservations may not be shown. Obtain permission before entering private lands.

Imagery......NAIP, May 2016 - September 2016Roads......U.S.Eureau, 2016Names......GNIS, 1979 - 2019Hydrography.....NationalHydrography Dataset, 2002Contours.....NationalElevation Dataset, 2002 - 2017Boundaries.....Multiplesources; see metadata fileWetlands......FWSNationalWetlandsInventory1983-