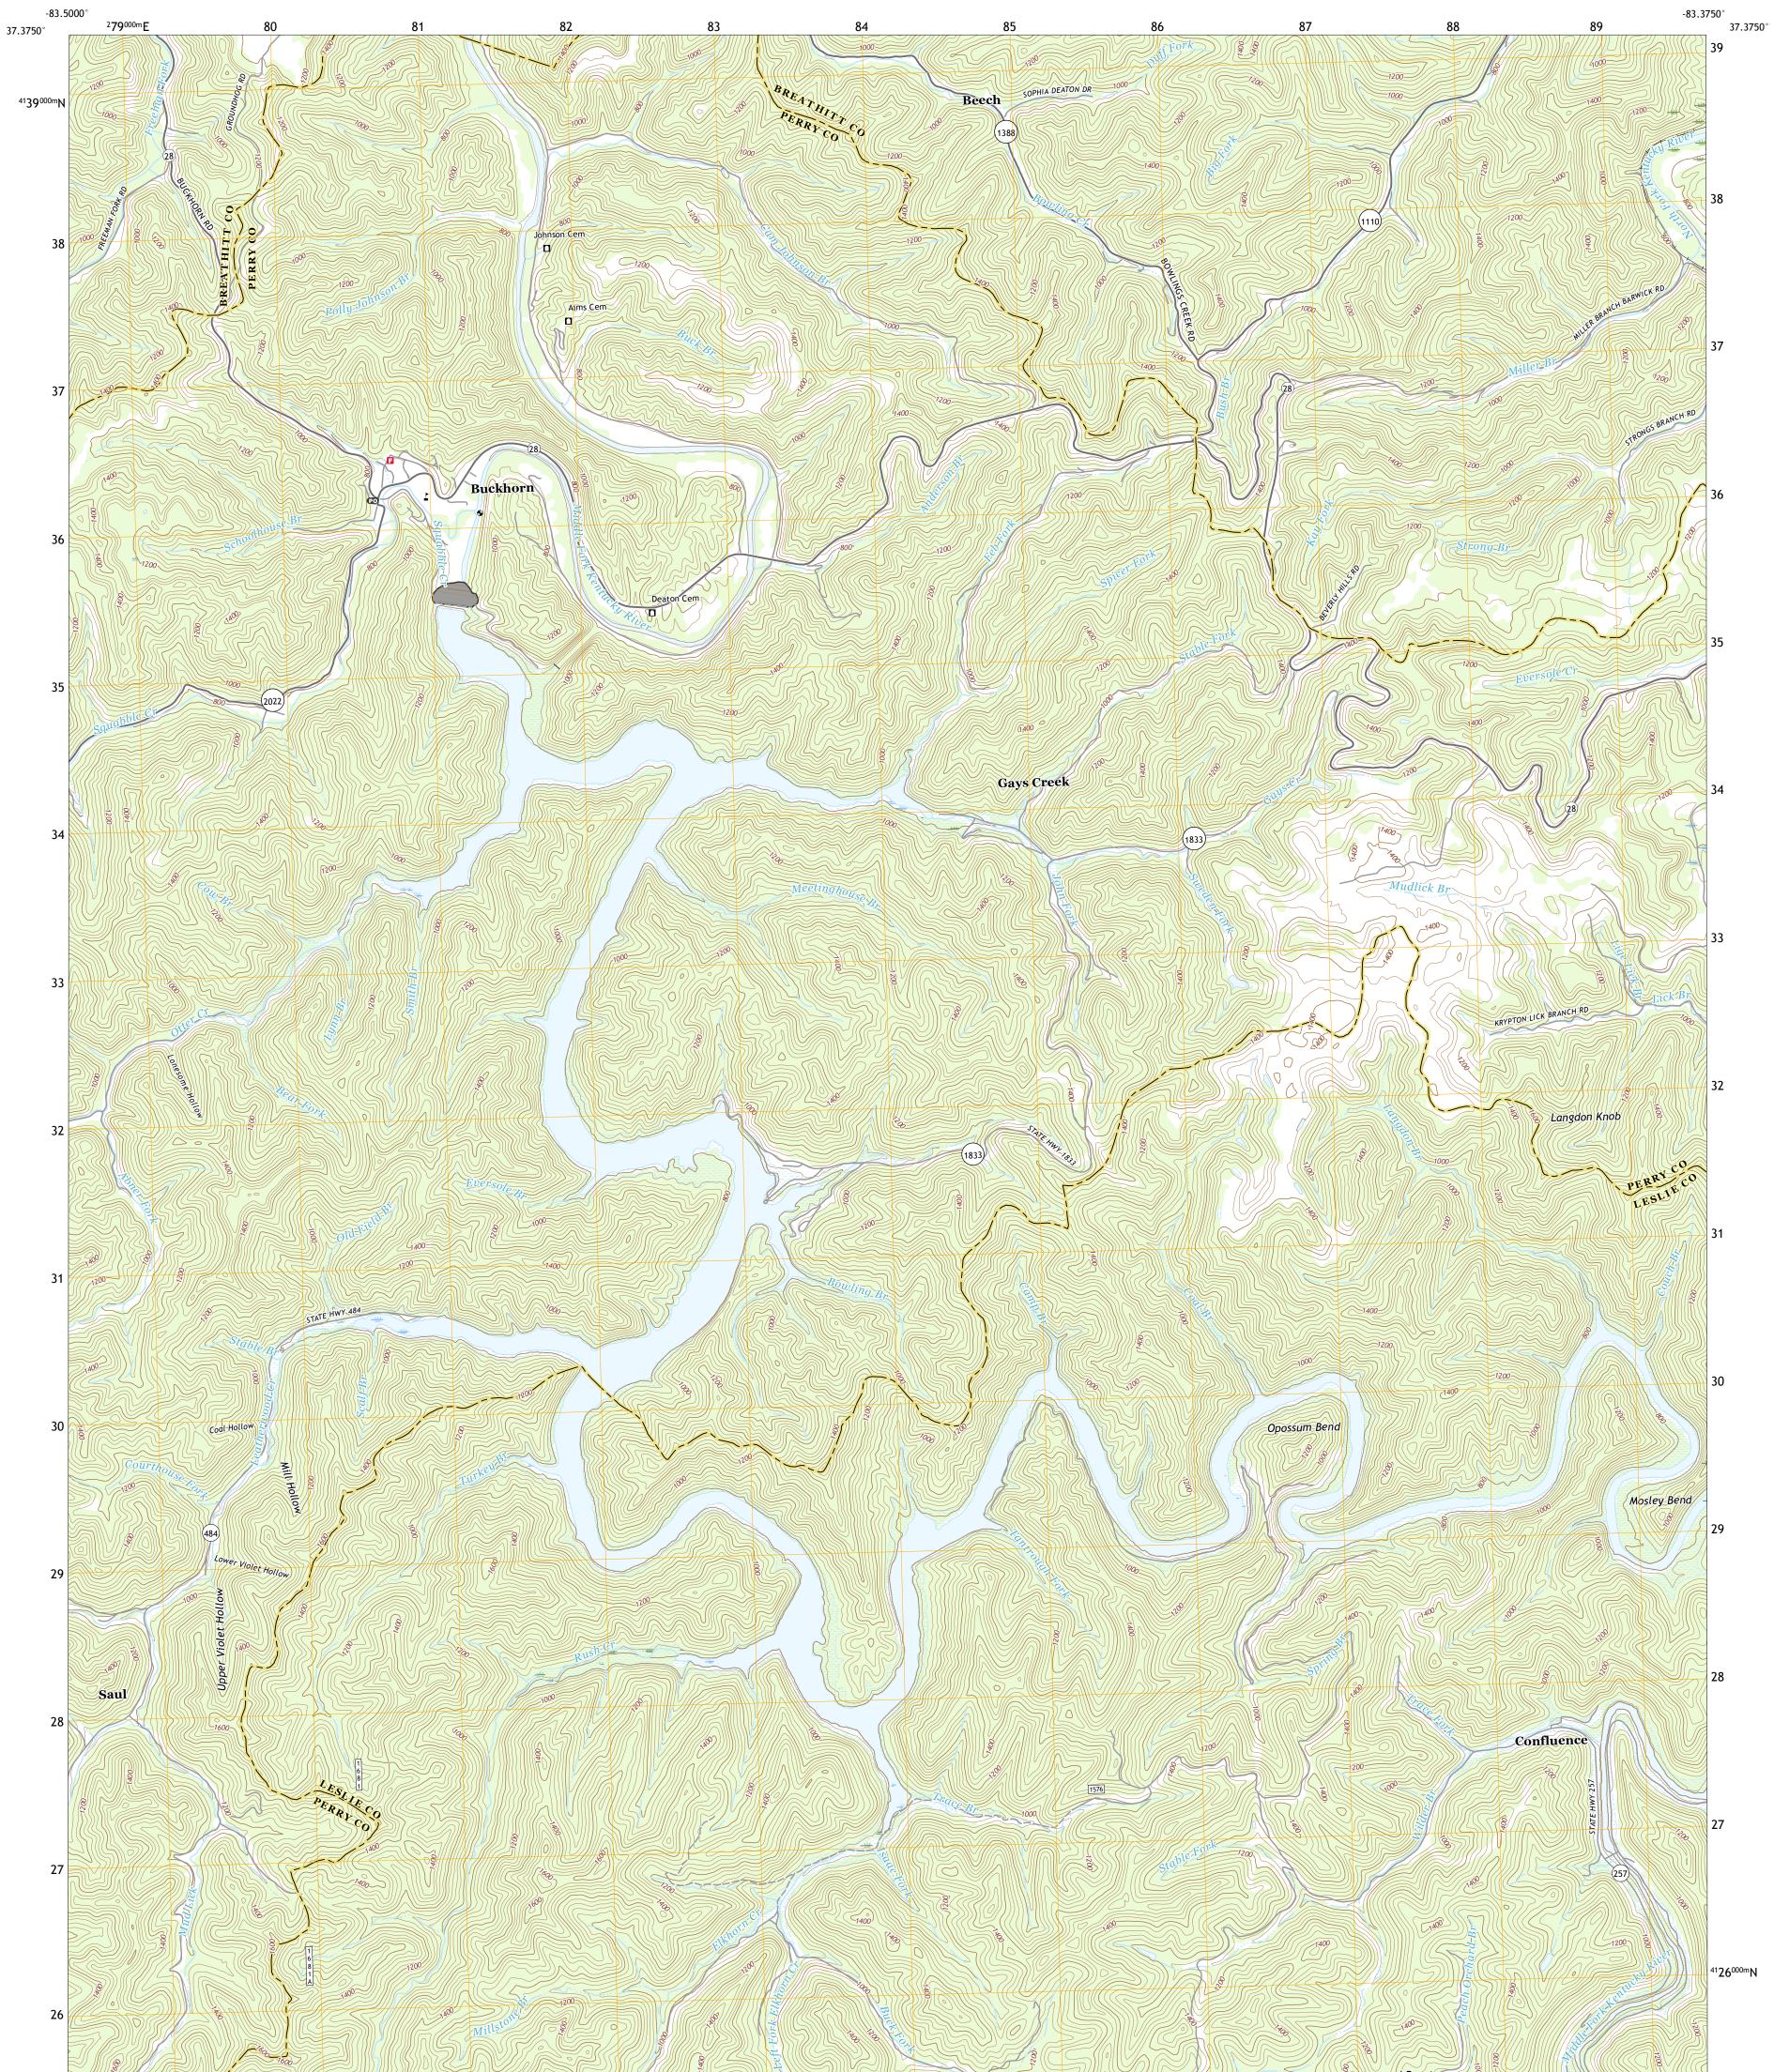

U.S. DEPARTMENT OF THE INTERIOR U.S. GEOLOGICAL SURVEY

BUCKHORN QUADRANGLE KENTUCKY 7.5-MINUTE SERIES

Produced by the United States Geological Survey North American Datum of 1983 (NAD83) World Geodetic System of 1984 (WGS84). Projection and 1 000-meter grid:Universal Transverse Mercator, Zone 17S This map is not a legal document. Boundaries may be generalized for this map scale. Private lands within government reservations may not be shown. Obtain permission before entering private lands.

Imagery......NAIP, May 2016 - September 2016Roads......U.S.Eureau, 2016Names......GNIS, 1979 - 2019Hydrography.....NationalHydrography Dataset, 2002Contours.....NationalElevation Dataset, 2002 - 2017Boundaries.....Multiplesources; see metadata fileWetlands......FWSNationalWetlandsInventory1983-

 Expressway
 Local Connector

 Secondary Hwy
 Local Road

 Ramp
 4WD

 Interstate Route
 US Route
 State Route

NSN. 7643016368067 NGA REF NO. US GS X 24 K 59 2 2