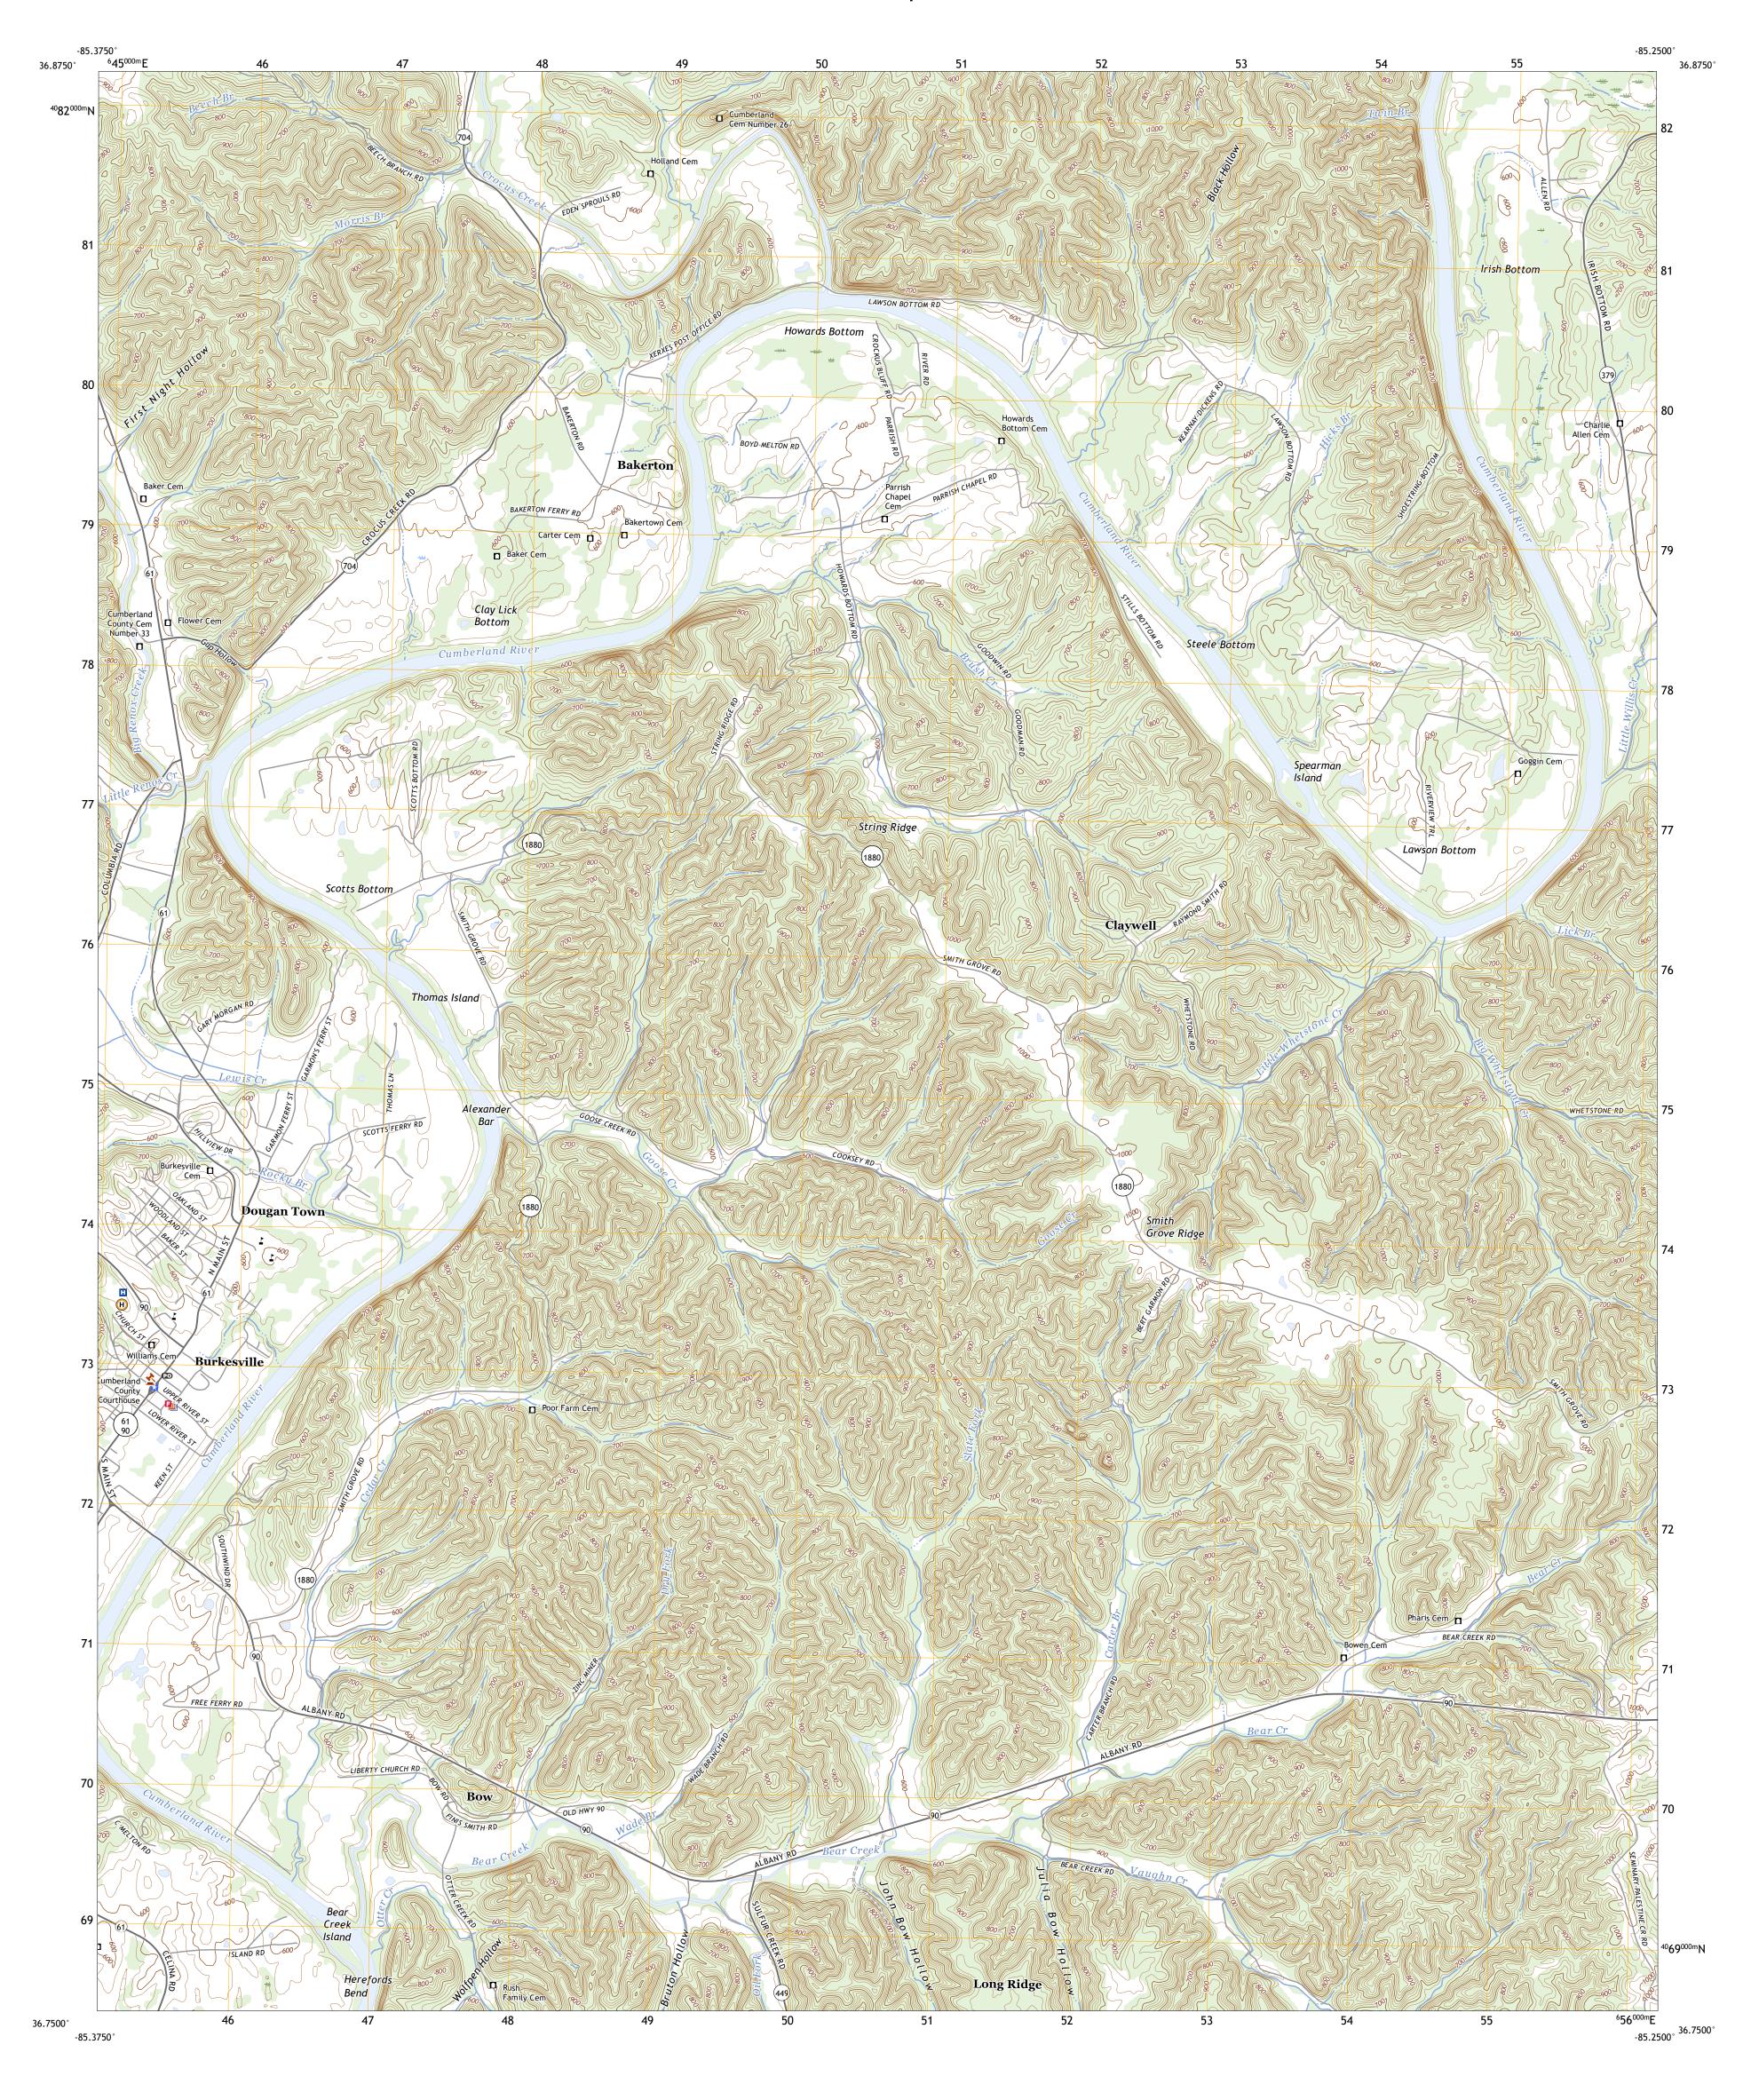

Wetlands

1°1′ 18 MILS

UTM GRID AND 2019 MAGNETIC NORTH DECLINATION AT CENTER OF SHEET

U.S. National Grid 100,000 - m Square ID

Grid Zone Designation 16S

Produced by the United States Geological Survey

generalized for this map scale. Private lands within government reservations may not be shown. Obtain permission before

North American Datum of 1983 (NAD83) World Geodetic System of 1984 (WGS84). Projection and 1 000-meter grid:Universal Transverse Mercator, Zone 16S

This map is not a legal document. Boundaries may be

entering private lands.

Hydrography.....

Imagery.... Roads..... Names.....

Boundaries...

KENTUCKY

Secondary Hwy

Interstate Route

2022

Ramp