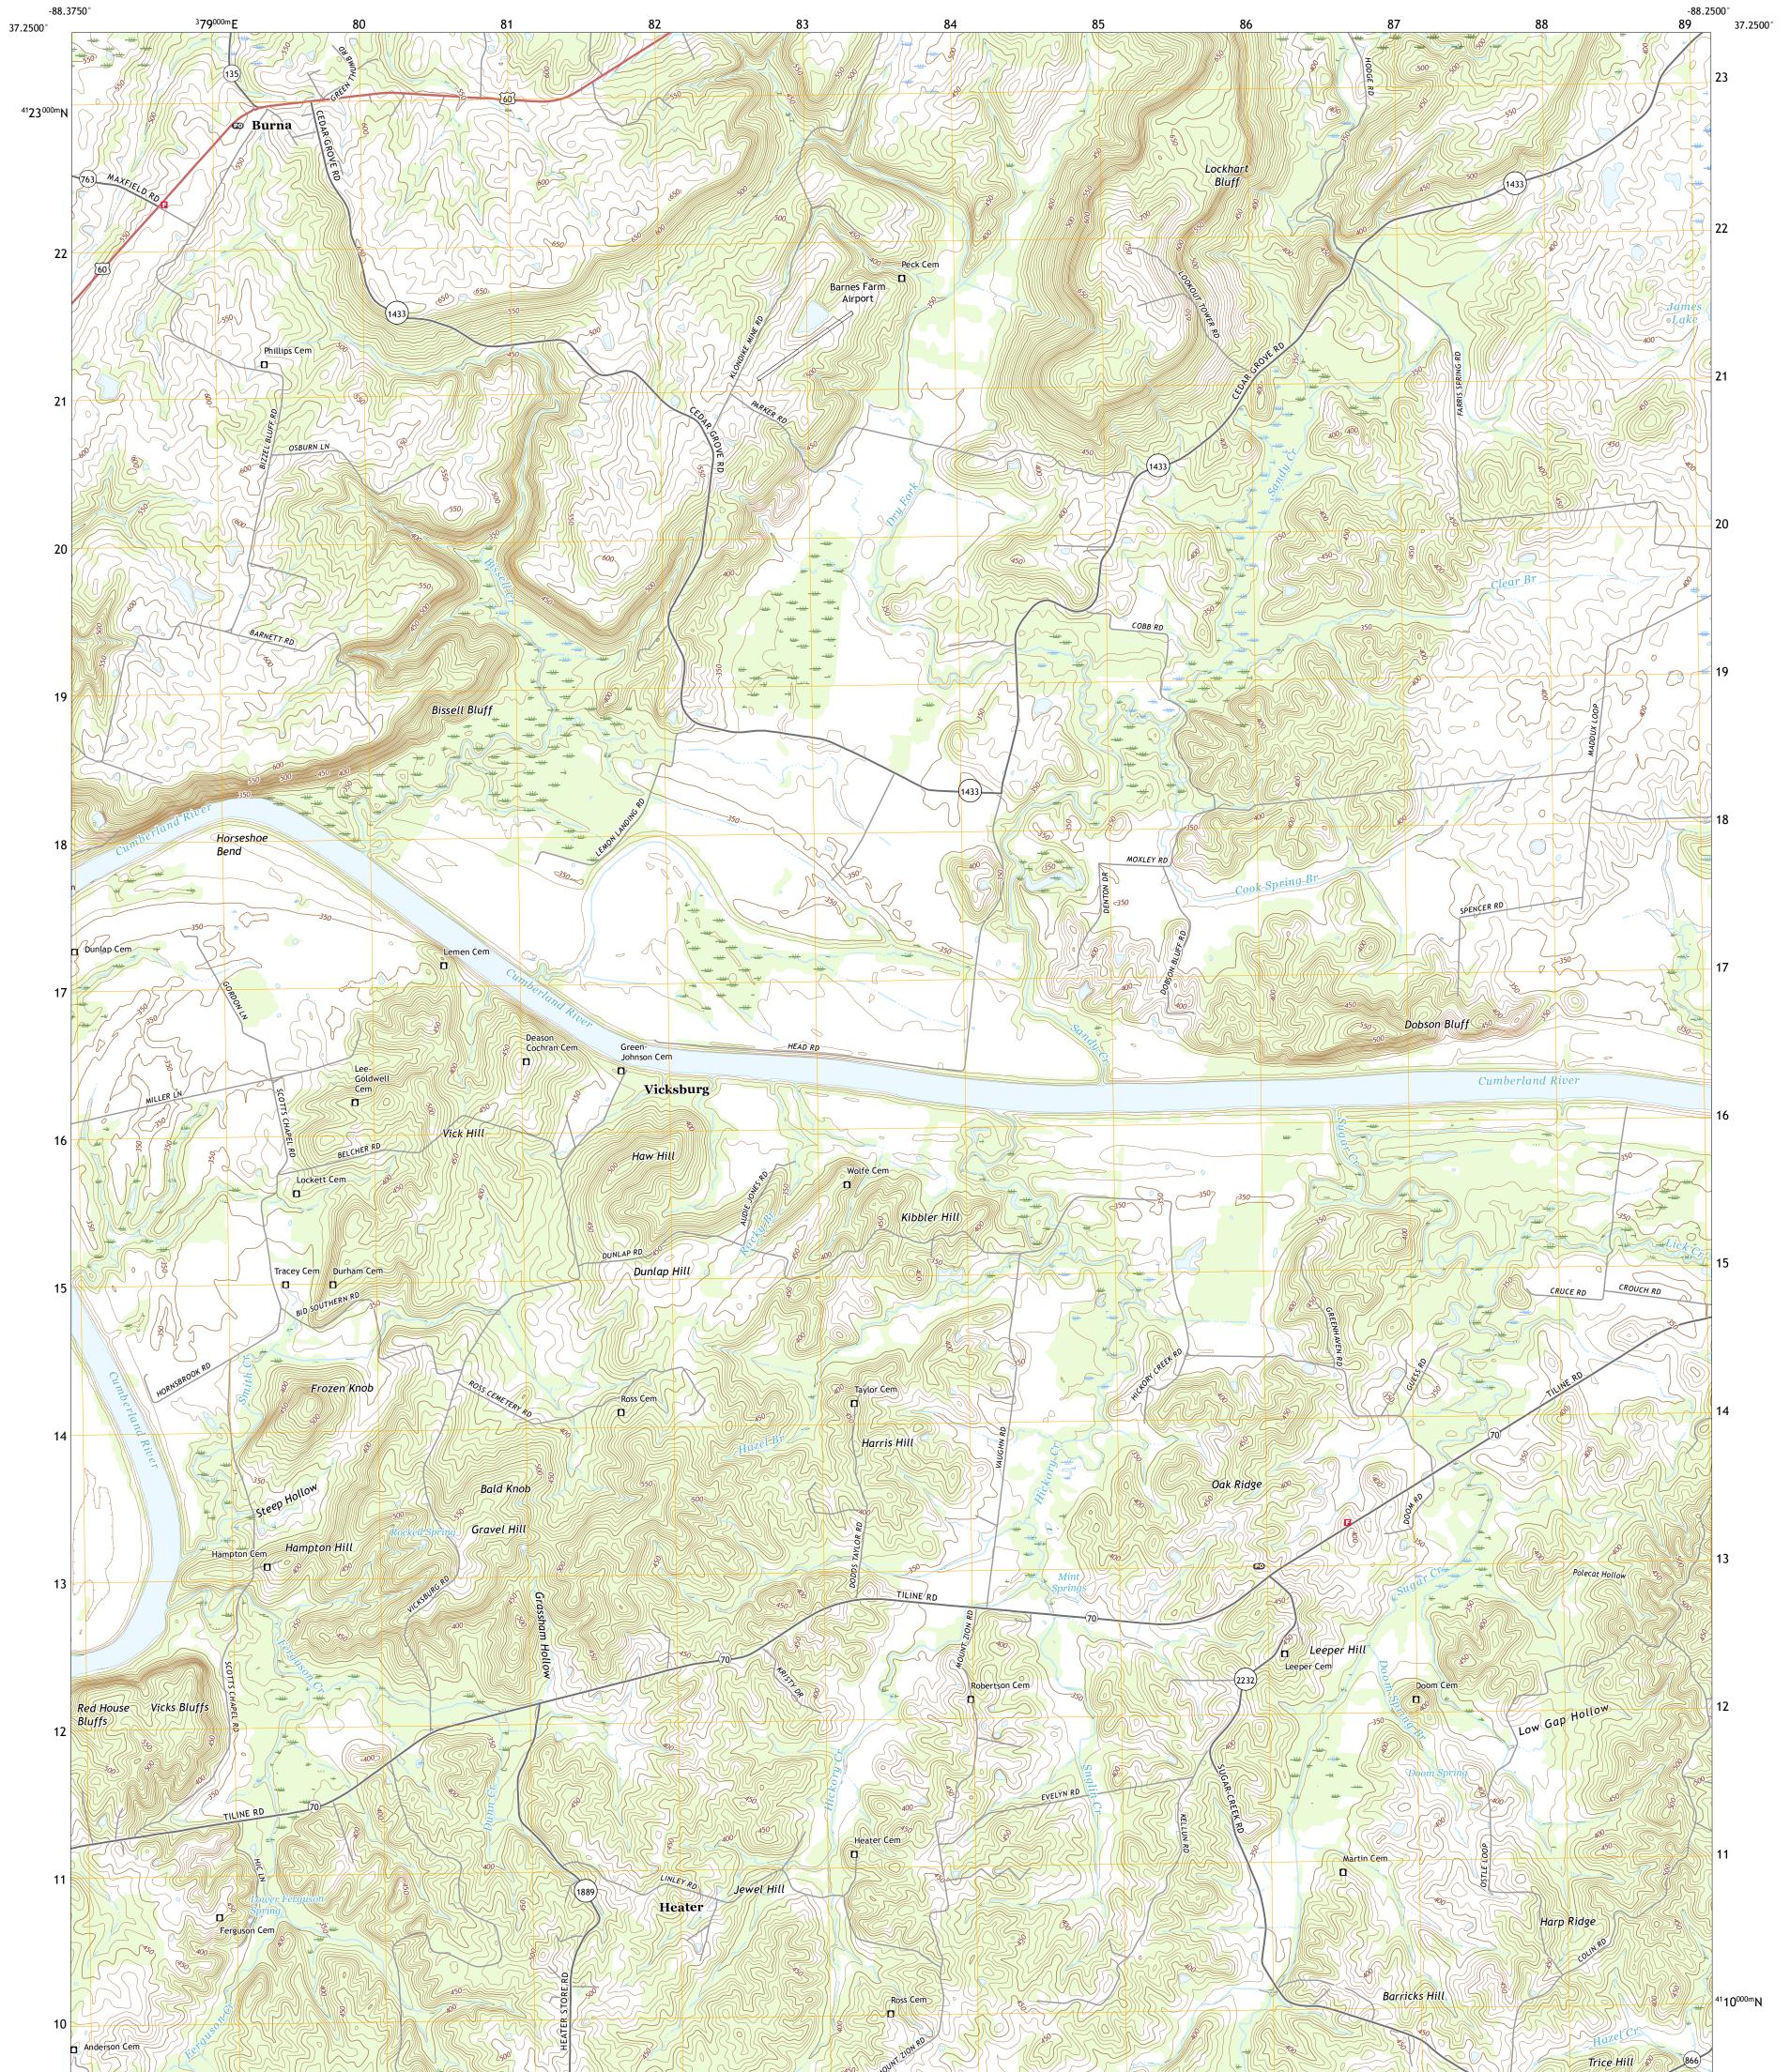

## U.S. DEPARTMENT OF THE INTERIOR U.S. GEOLOGICAL SURVEY

BURNA QUADRANGLE KENTUCKY - LIVINGSTON COUNTY 7.5-MINUTE SERIES

Produced by the United States Geological Survey North American Datum of 1983 (NAD83) World Geodetic System of 1984 (WGS84). Projection and 1 000-meter grid:Universal Transverse Mercator, Zone 16S This map is not a legal document. Boundaries may be generalized for this map scale. Private lands within government reservations may not be shown. Obtain permission before entering private lands.