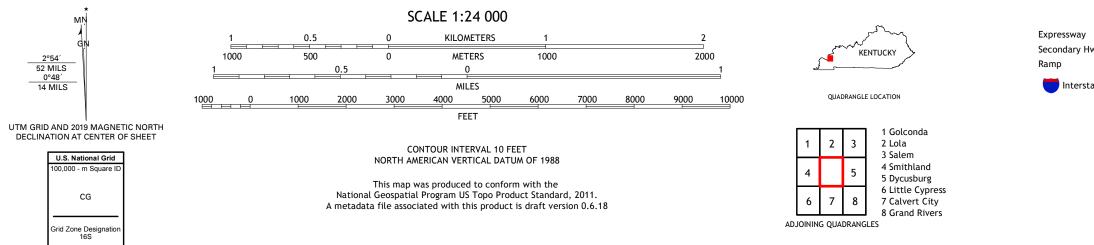

## U.S. DEPARTMENT OF THE INTERIOR U.S. GEOLOGICAL SURVEY

BURNA QUADRANGLE KENTUCKY - LIVINGSTON COUNTY 7.5-MINUTE SERIES

Produced by the United States Geological Survey North American Datum of 1983 (NAD83) World Geodetic System of 1984 (WGS84). Projection and 1 000-meter grid:Universal Transverse Mercator, Zone 16S This map is not a legal document. Boundaries may be generalized for this map scale. Private lands within government reservations may not be shown. Obtain permission before entering private lands.

 Expressway
 Local Connector

 Secondary Hwy
 Local Road

 Ramp
 4WD

 Interstate Route
 US Route

BURNA, KY 2019