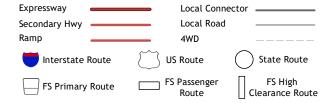

ROAD CLASSIFICATION

1 Delmer

3 Dykes 4 Frazer

5 Hail

2 Somerset

6 Coopersville

7 Nevelsville

8 Wiborg

Check with local Forest Service unit for current travel conditions and restrictions.

BURNSIDE, KY

2022