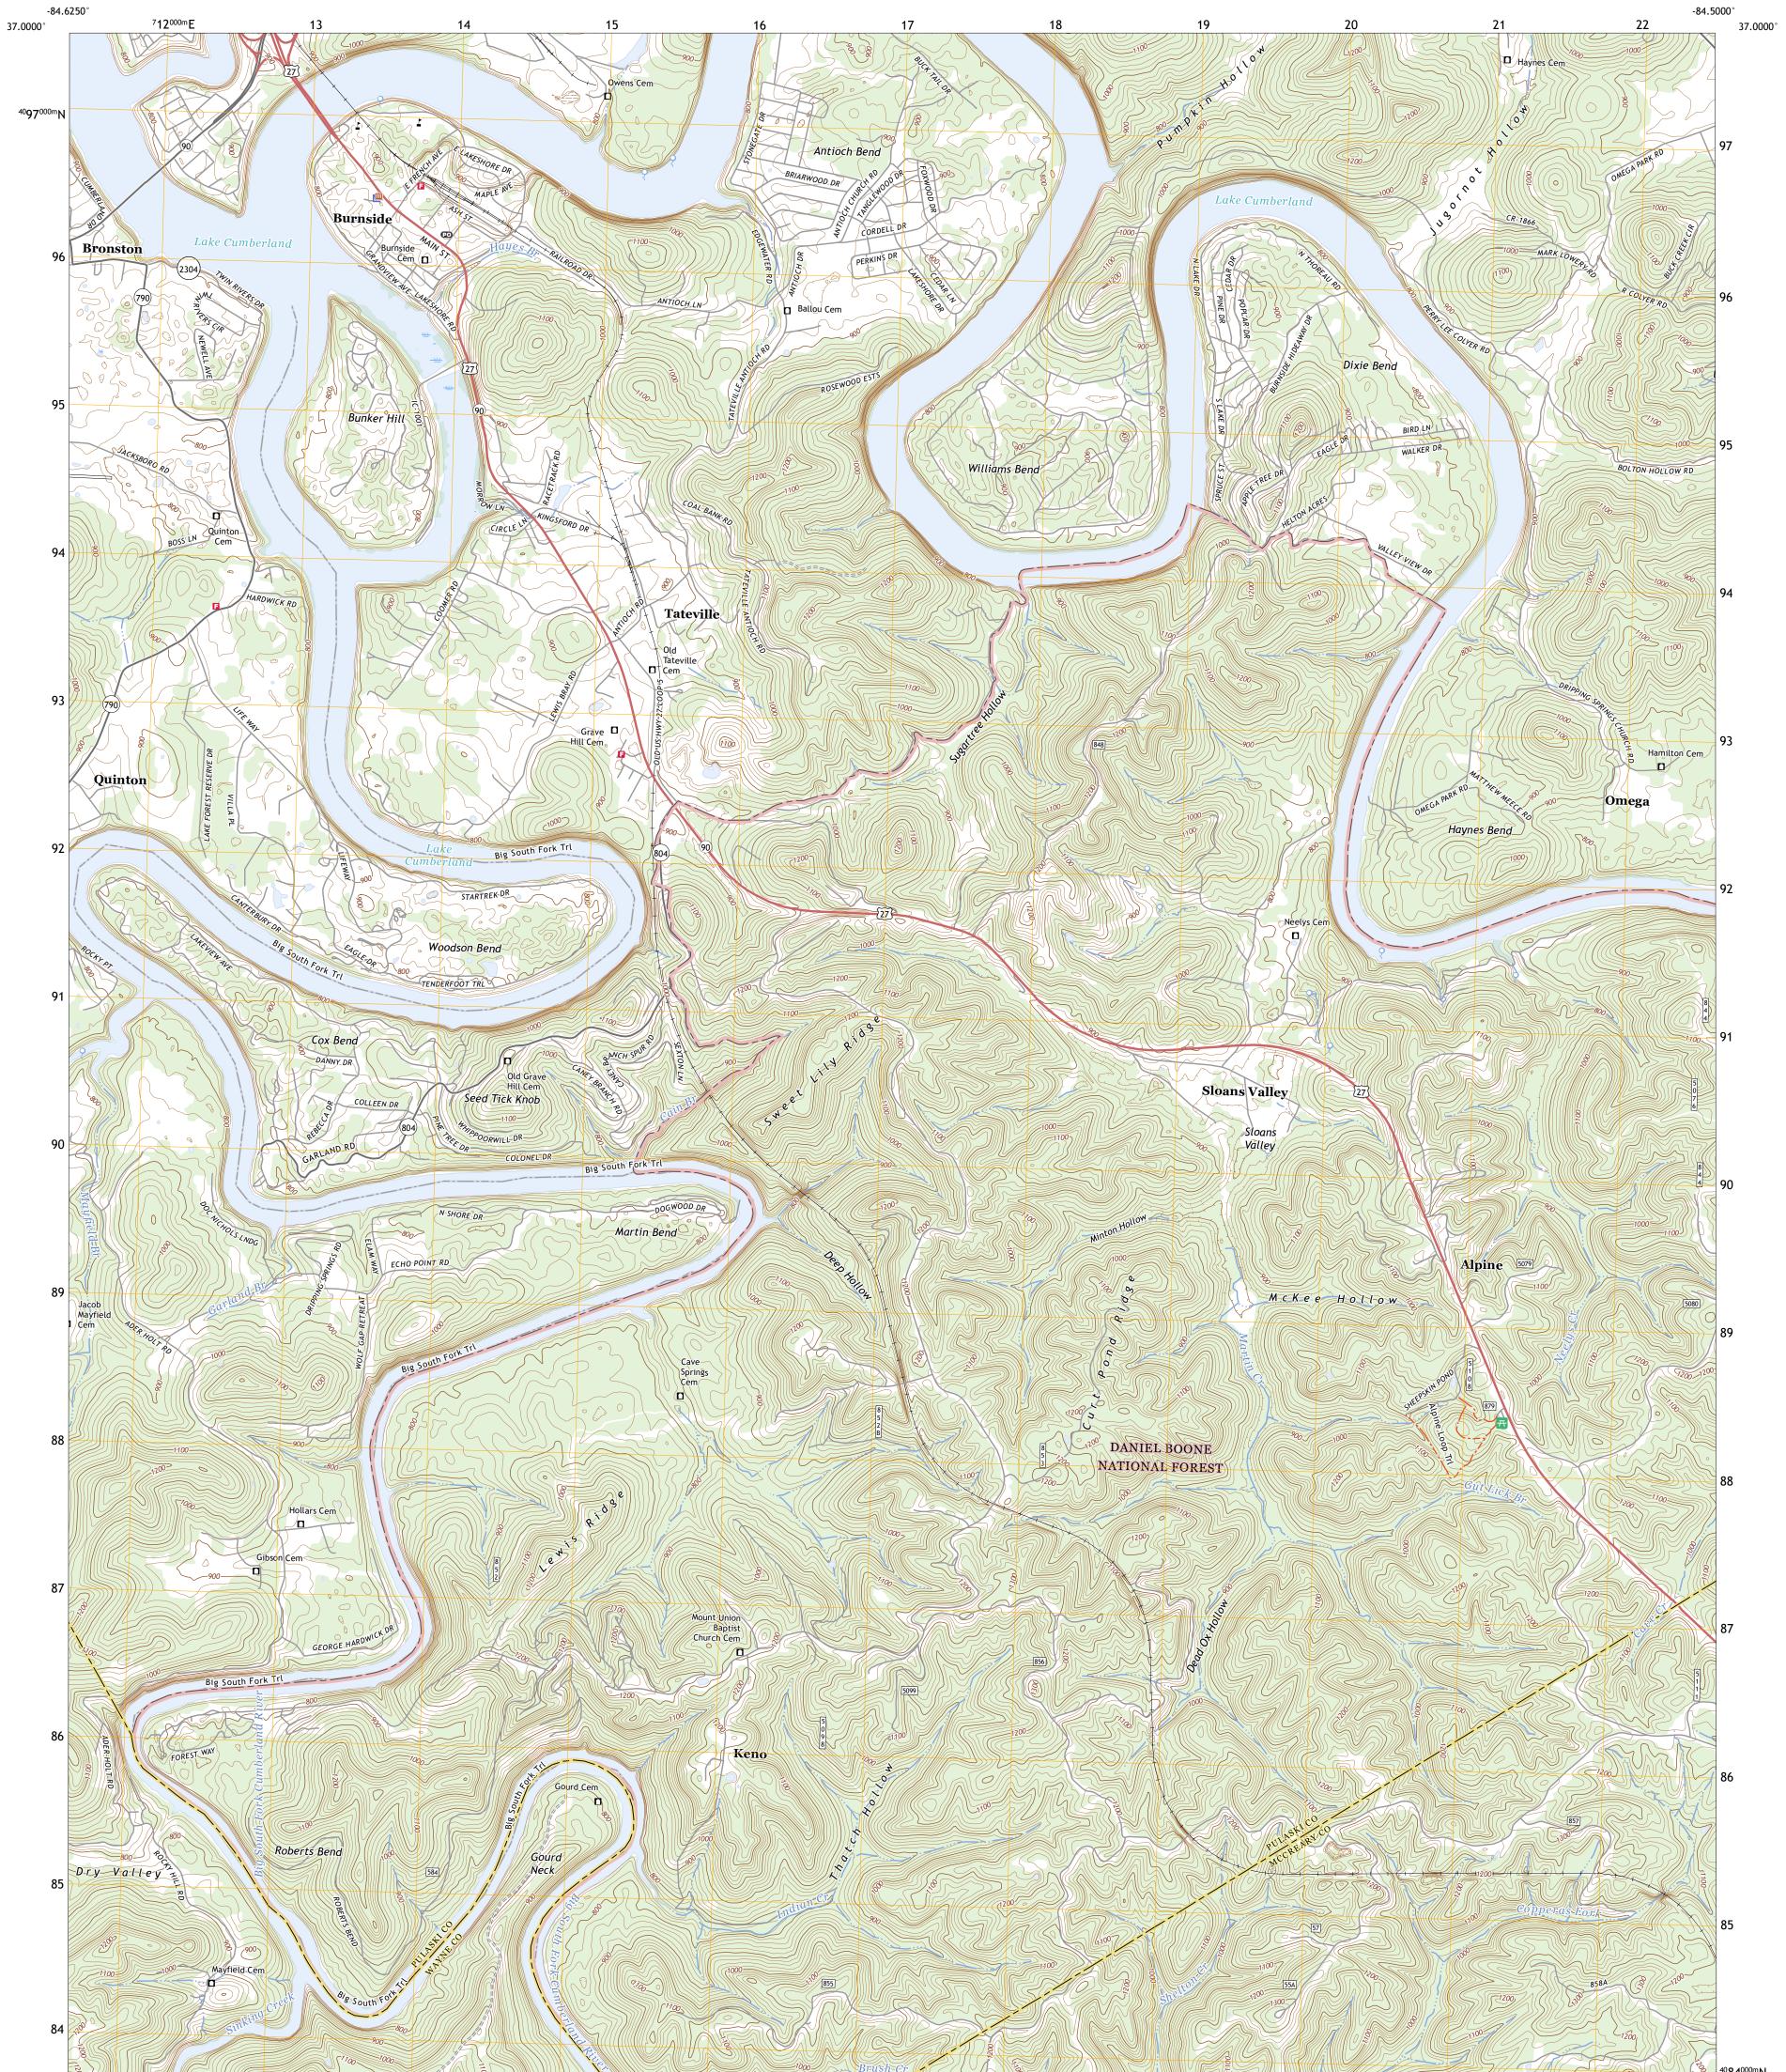

## U.S. DEPARTMENT OF THE INTERIOR U.S. GEOLOGICAL SURVEY

The National Map US Topo

USEST SEPARCE USEST SEPARCE

BURNSIDE QUADRANGLE KENTUCKY 7.5-MINUTE SERIES

Produced by the United States Geological Survey North American Datum of 1983 (NAD83) World Geodetic System of 1984 (WGS84). Projection and 1 000-meter grid:Universal Transverse Mercator, Zone 16S This map is not a legal document. Boundaries may be generalized for this map scale. Private lands within government reservations may not be shown. Obtain permission before entering private lands.

Imagery.....NAIP, May 2020 - May 2020 Roads.....U.S. Census Bureau, 2016 Roads within US Forest Service Lands......FSTopo Data with limited Forest Service updates, 2012 Names..... Hydrography... Contours..... Boundaries.. Wetlands.....FWS National Wetlands Inventory 1981