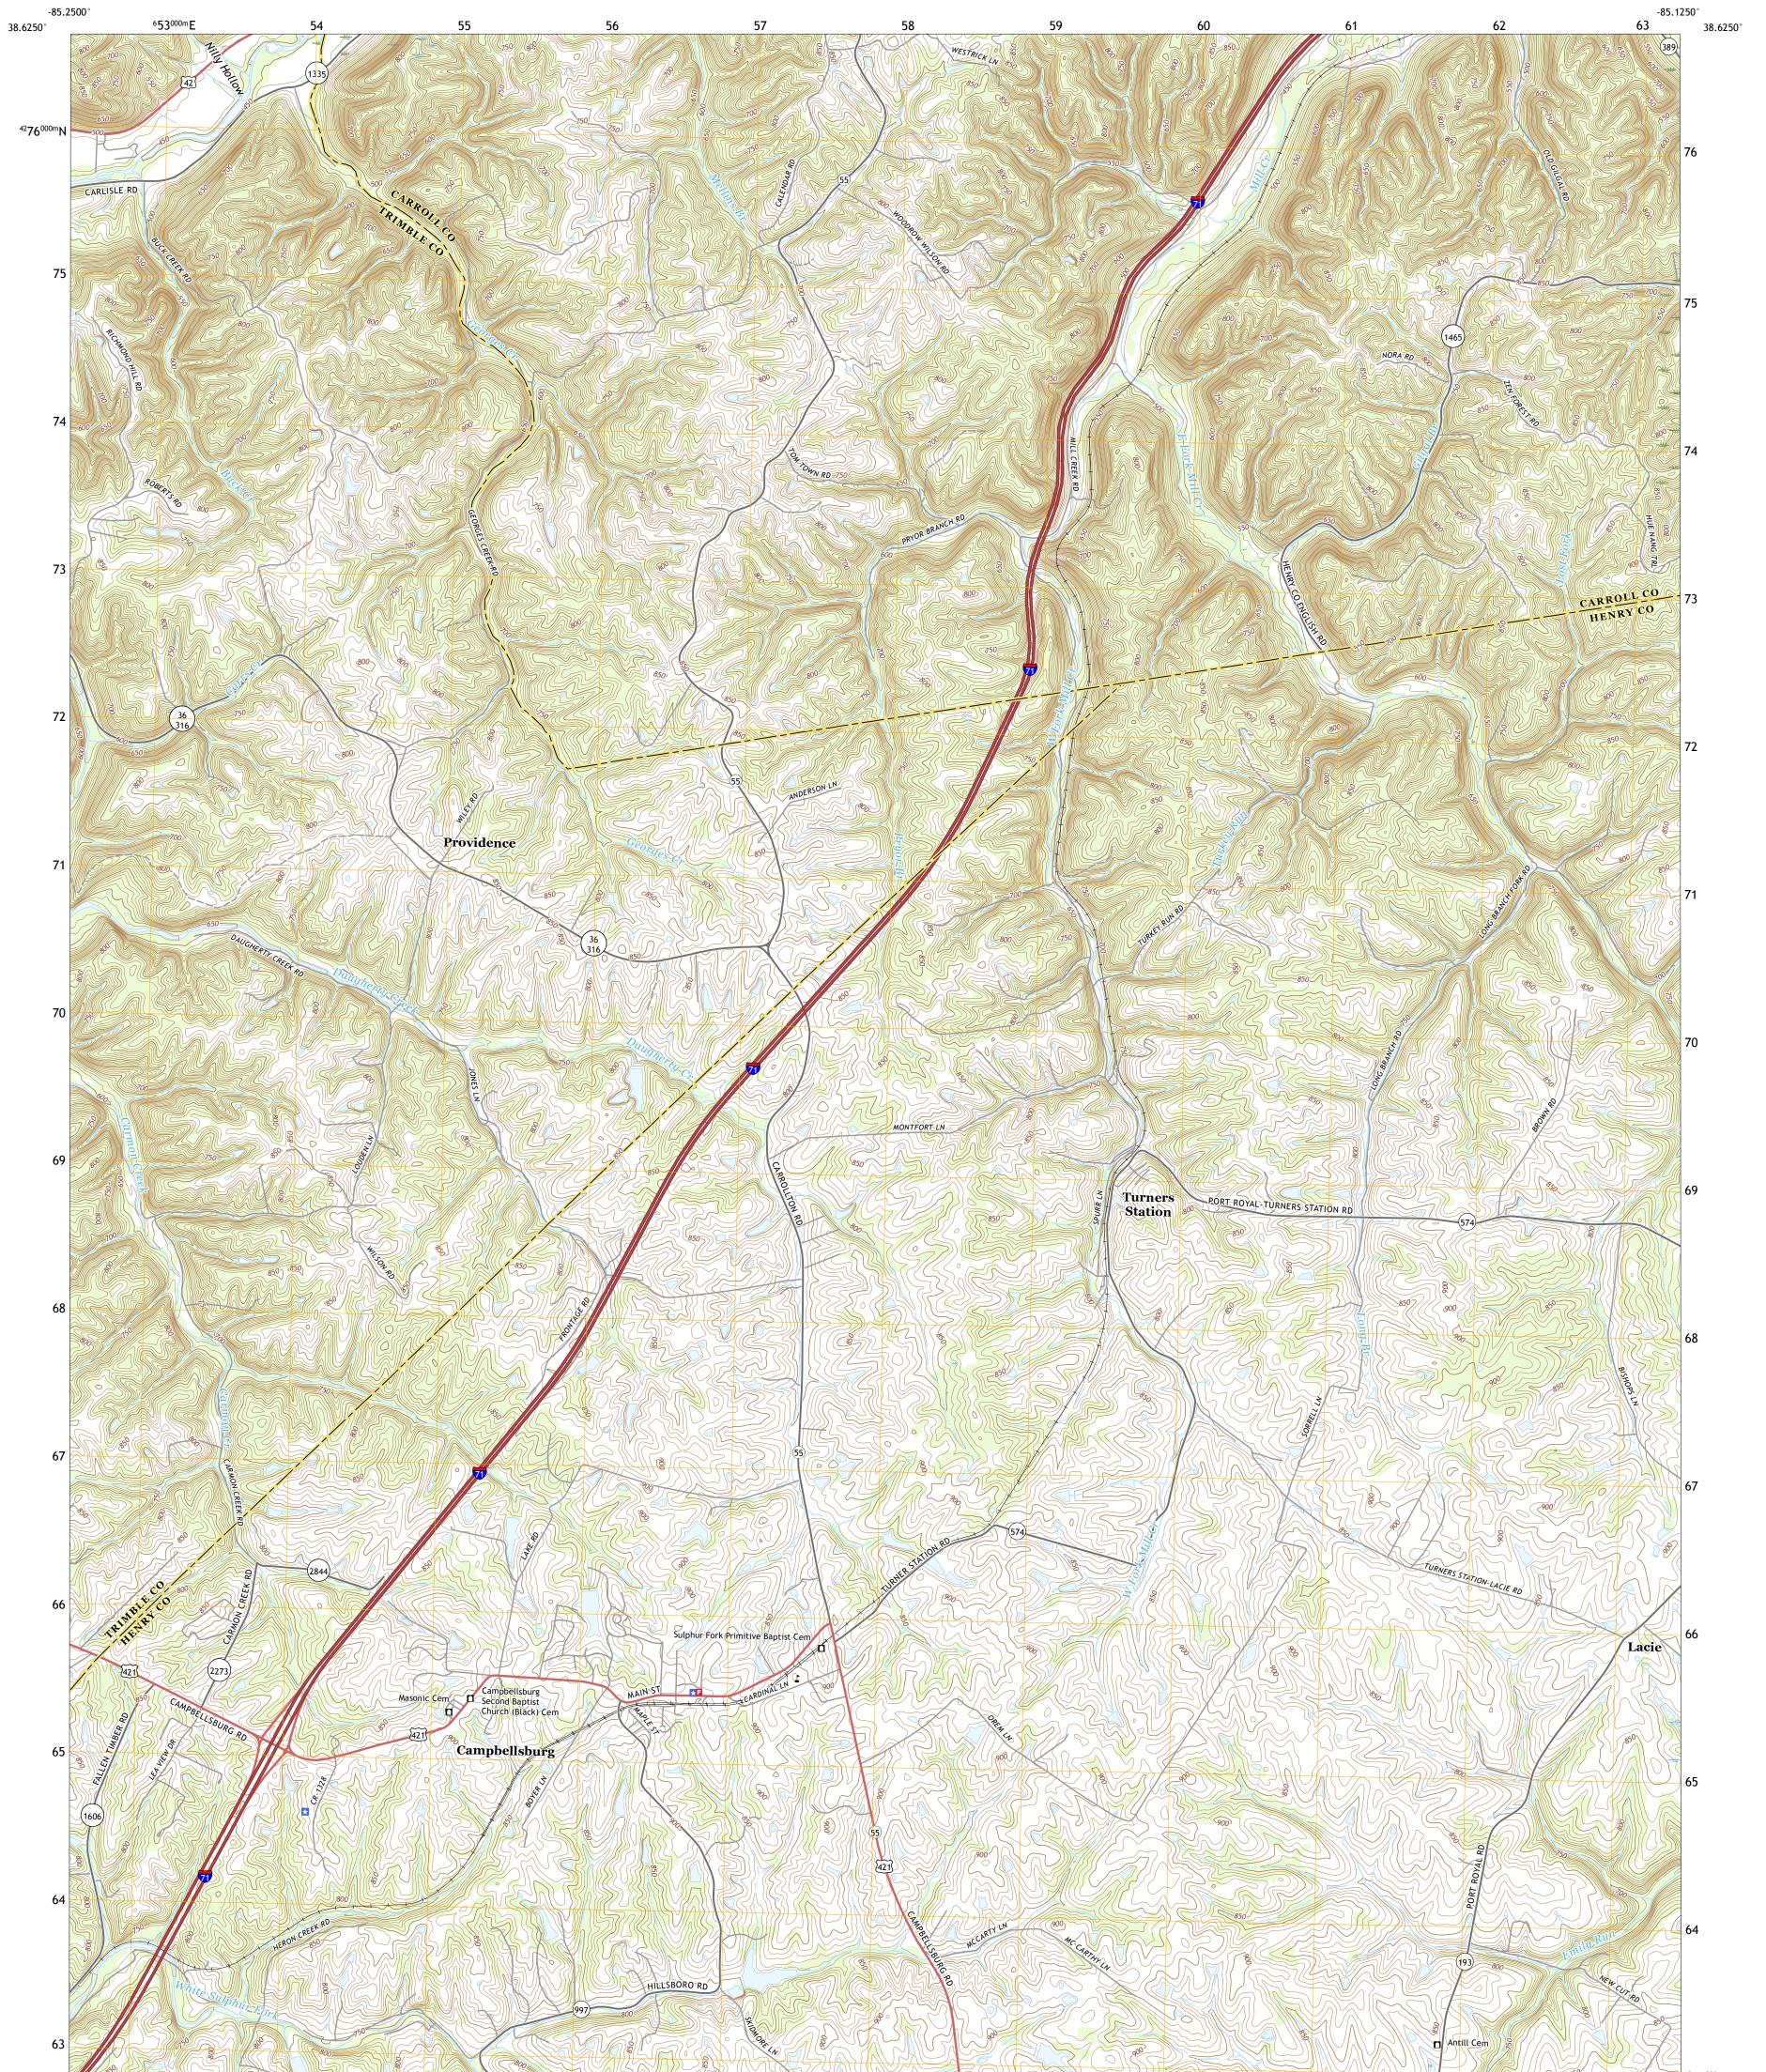

CAMPBELLSBURG QUADRANGLE KENTUCKY 7.5-MINUTE SERIES

Produced by the United States Geological Survey North American Datum of 1983 (NAD83) World Geodetic System of 1984 (WGS84). Projection and 1 000-meter grid:Universal Transverse Mercator, Zone 165 This map is not a legal document. Boundaries may be generalized for this map scale. Private lands within government reservations may not be shown. Obtain permission before entering private lands.

Imagery.... Roads..... Names..... Hydrography..... Contours.... Boundaries.... ..FWS National Wetlands Inventory 1985 - 1986 Wetlands...