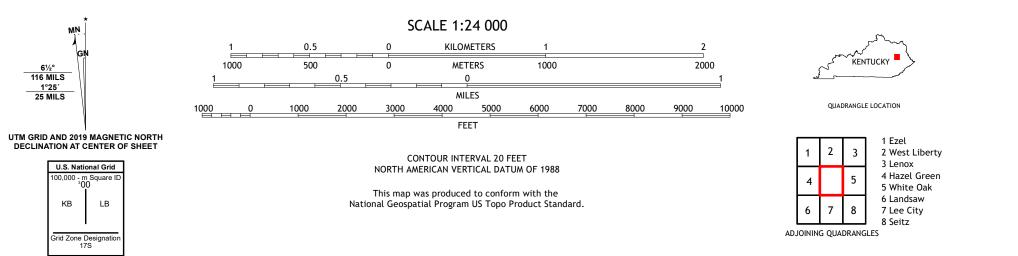

CANNEL CITY QUADRANGLE KENTUCKY 7.5-MINUTE SERIES

Produced by the United States Geological Survey North American Datum of 1983 (NAD83) World Geodetic System of 1984 (WGS84). Projection and 1 000-meter grid:Universal Transverse Mercator, Zone 175 This map is not a legal document. Boundaries may be generalized for this map scale. Private lands within government reservations may not be shown. Obtain permission before entering private lands.

Imagery.......NAIP, June 2020 - June 2020<br/>Roads.......GNIS, 1979 - 2022<br/>Hydrography......Aitional Hydrography Dataset, 2000 - 2022<br/>Contours.....National Elevation Dataset, 2002<br/>Boundaries.....Multiple sources; see metadata file 2019 - 2021<br/>Wetlands.....FWS National Wetlands Inventory 1983