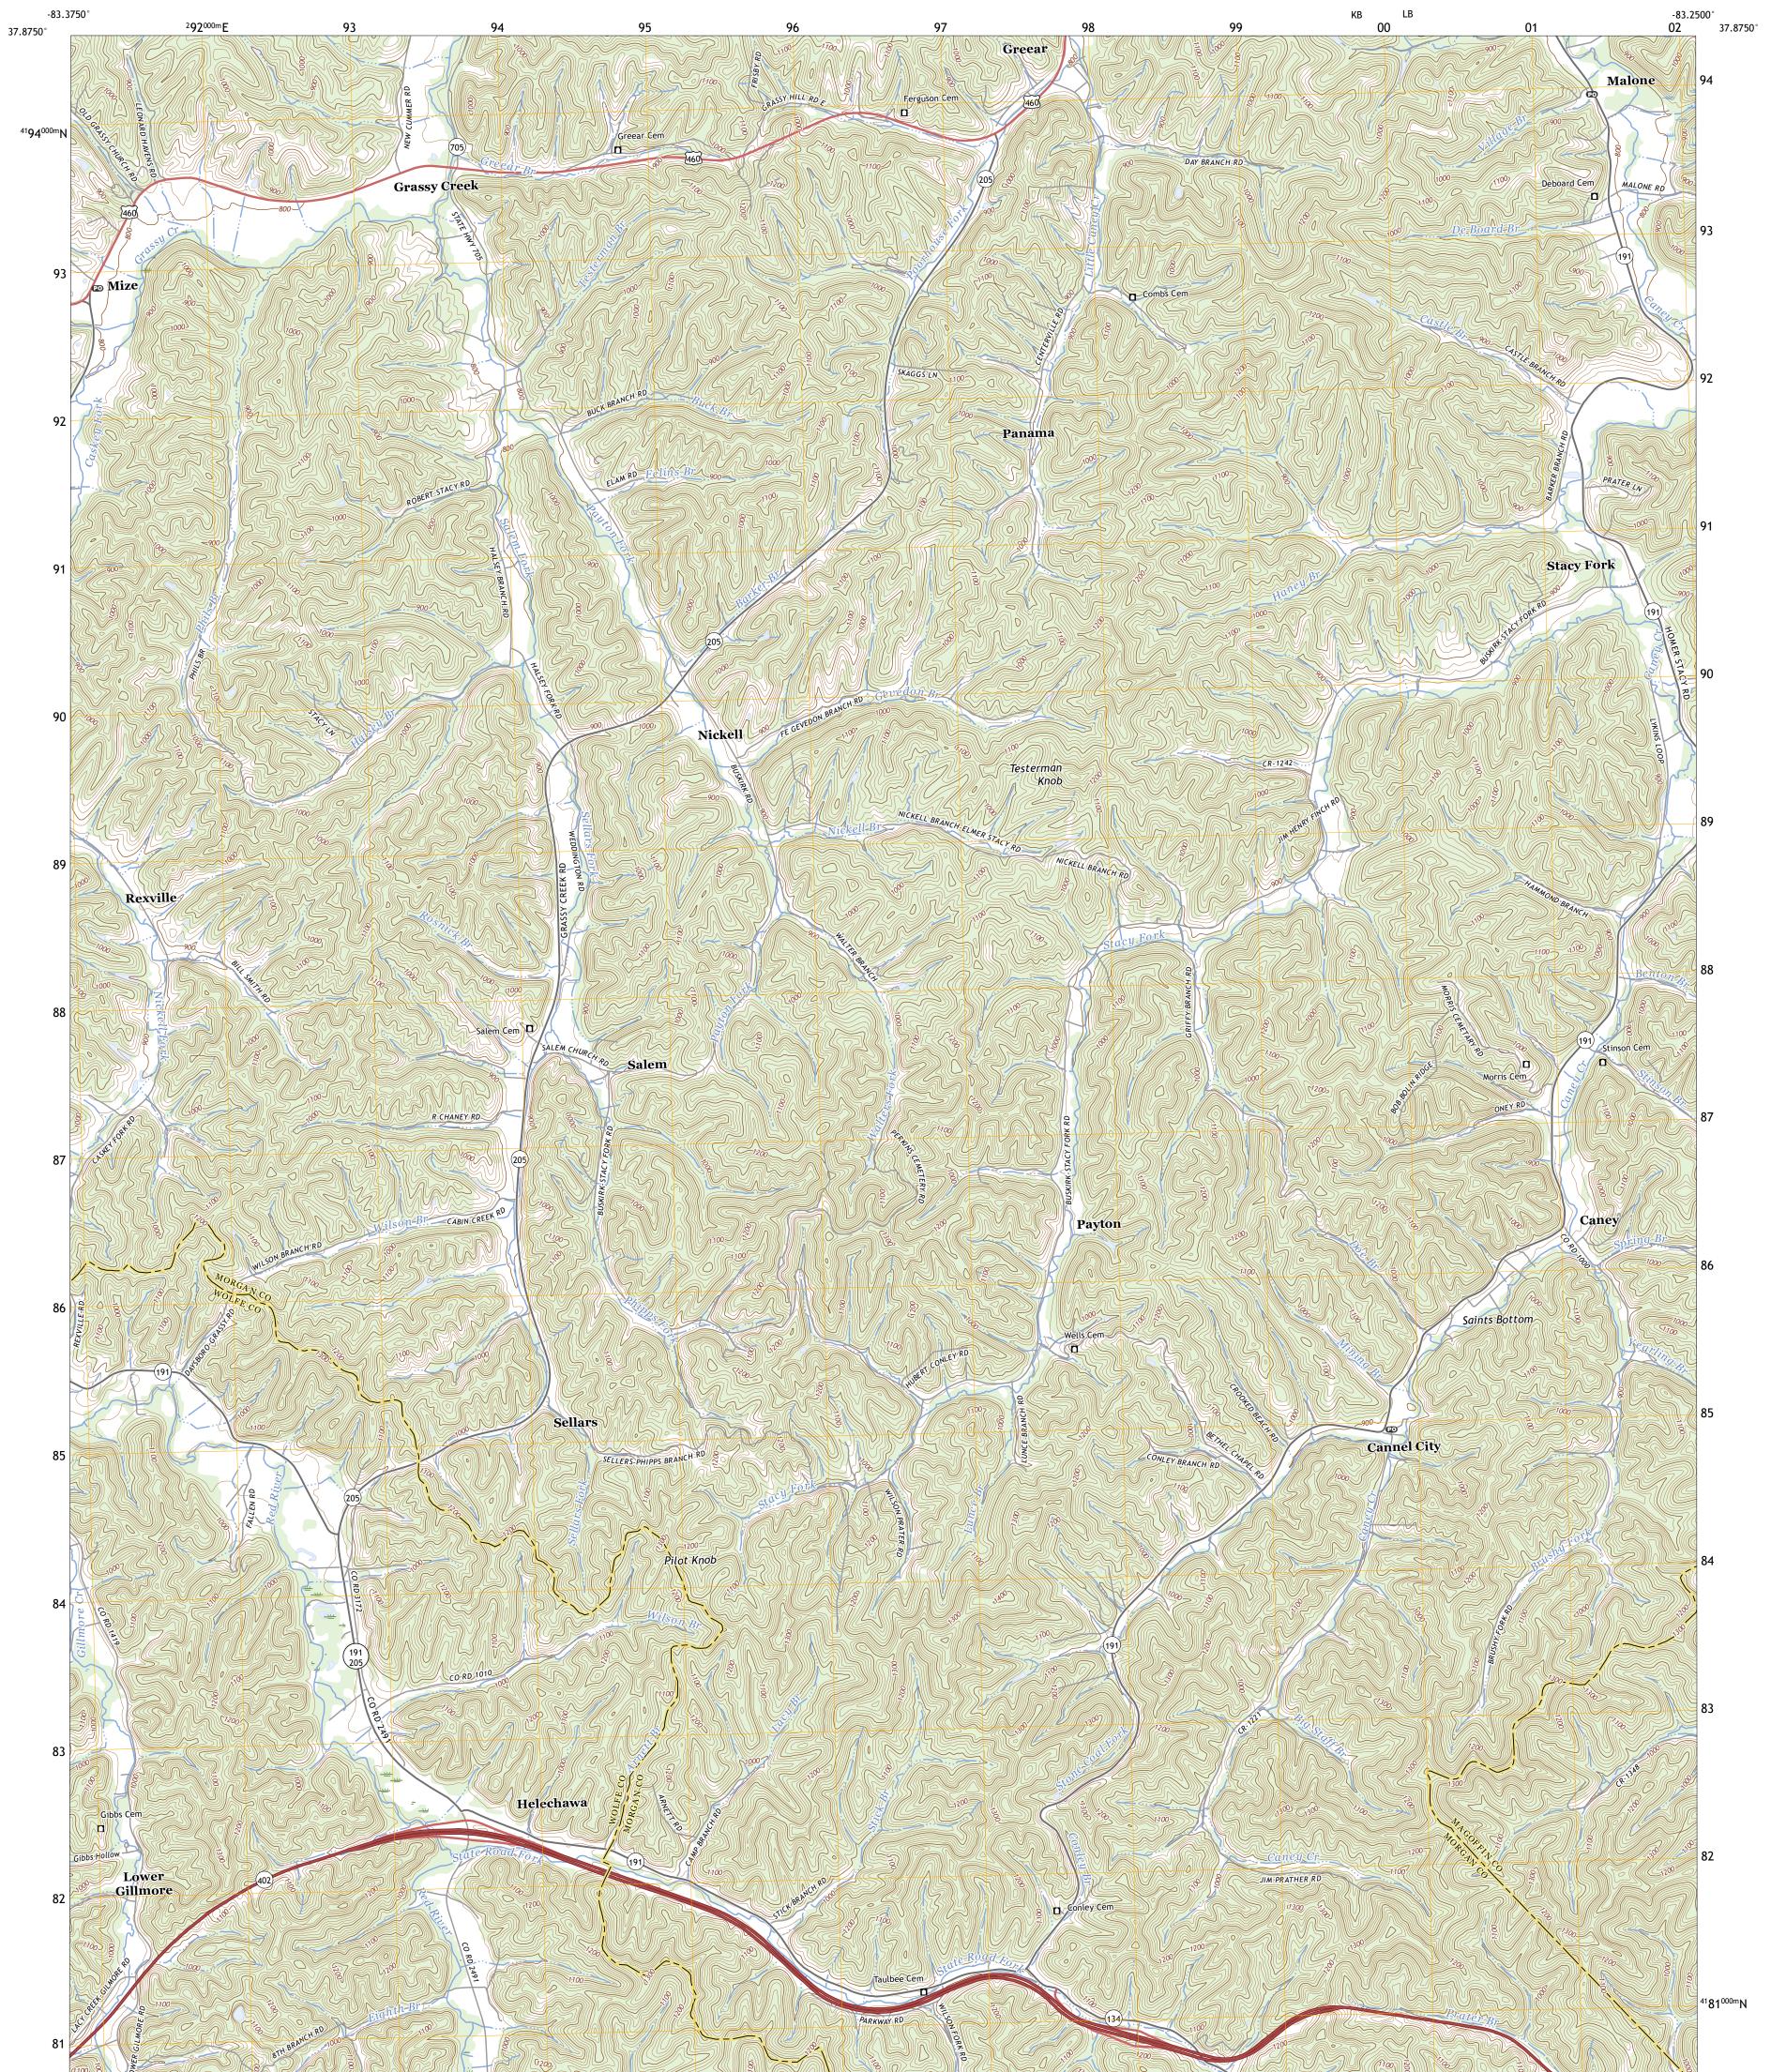

CANNEL CITY QUADRANGLE KENTUCKY 7.5-MINUTE SERIES

Produced by the United States Geological Survey North American Datum of 1983 (NAD83) World Geodetic System of 1984 (WGS84). Projection and 1 000-meter grid:Universal Transverse Mercator, Zone 175 This map is not a legal document. Boundaries may be generalized for this map scale. Private lands within government reservations may not be shown. Obtain permission before entering private lands.

Imagery.......NAIP, June 2020 - June 2020<br/>Roads.......GNIS, 1979 - 2022<br/>Hydrography......Aitional Hydrography Dataset, 2000 - 2022<br/>Contours.....National Elevation Dataset, 2002<br/>Boundaries.....Multiple sources; see metadata file 2019 - 2021<br/>Wetlands.....FWS National Wetlands Inventory 1983

 Expressway
 Local Connector

 Secondary Hwy
 Local Road

 Ramp
 4WD

 Interstate Route
 US Route

NSN. 7643016368087 NGA REF NO.U S G S X 24 K 7061