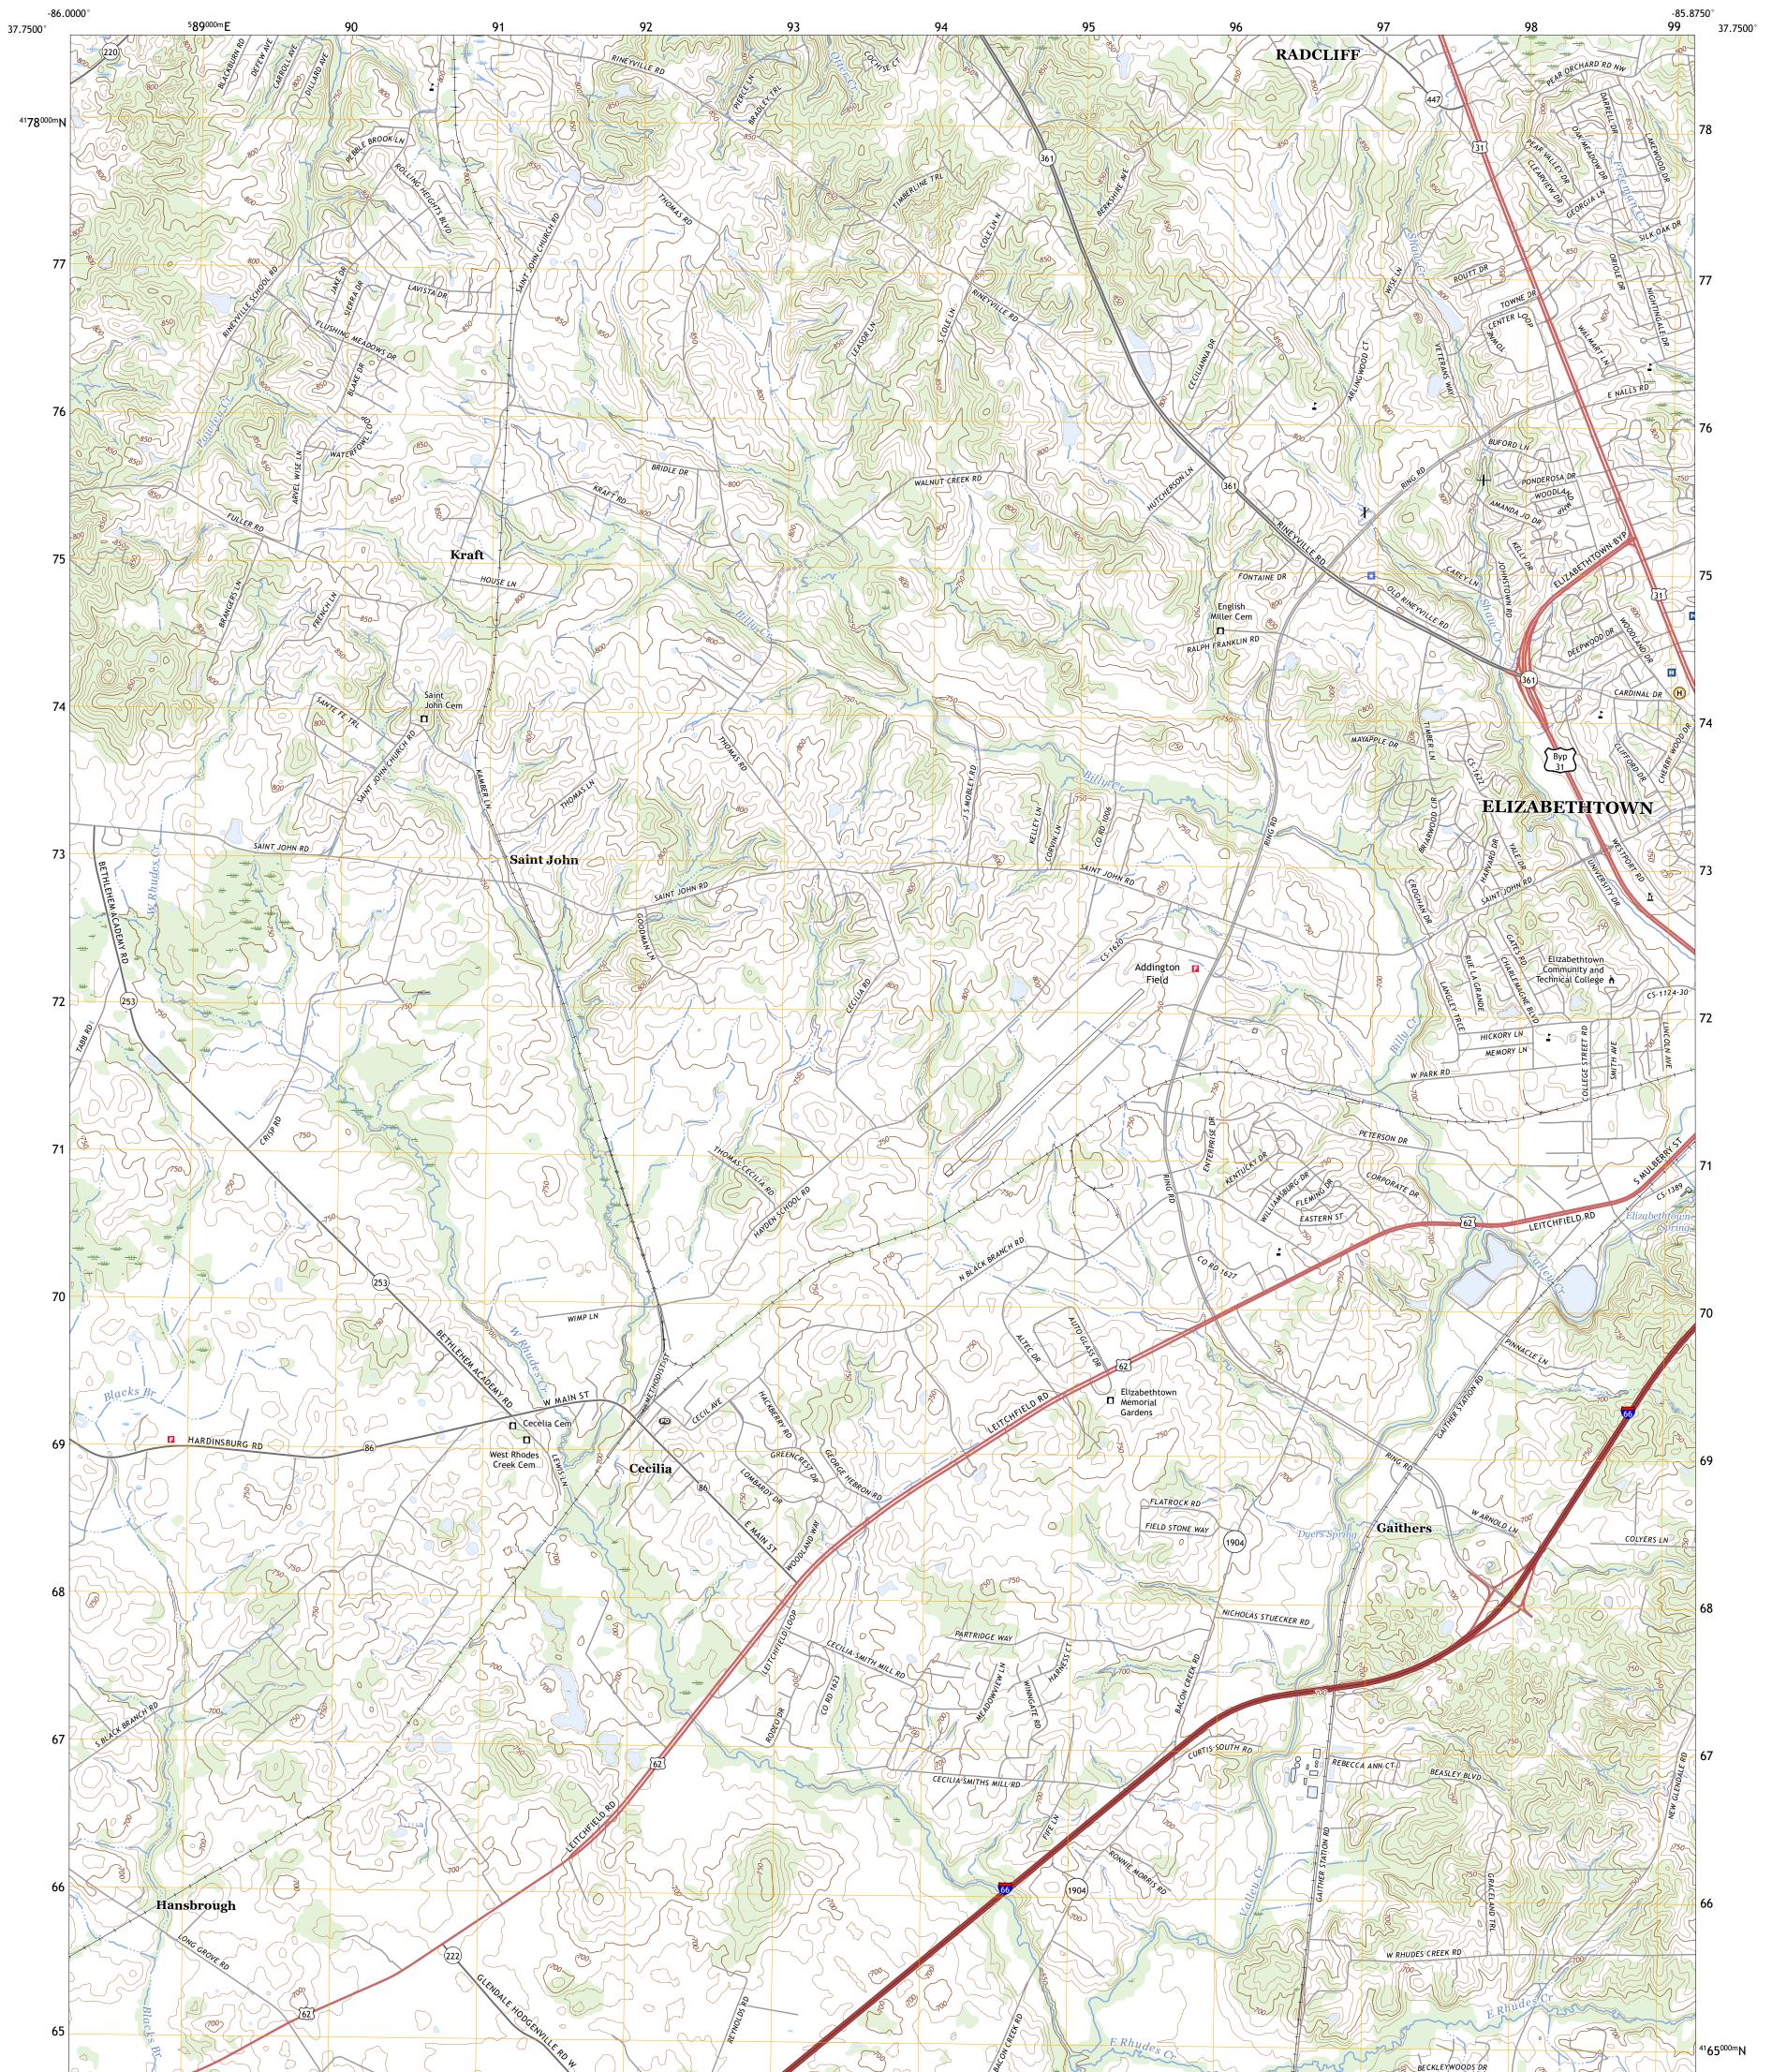

## U.S. DEPARTMENT OF THE INTERIOR U.S. GEOLOGICAL SURVEY

CECILIA QUADRANGLE KENTUCKY - HARDIN COUNTY 7.5-MINUTE SERIES

Produced by the United States Geological Survey North American Datum of 1983 (NAD83) World Geodetic System of 1984 (WGS84). Projection and 1 000-meter grid:Universal Transverse Mercator, Zone 16S This map is not a legal document. Boundaries may be generalized for this map scale. Private lands within government reservations may not be shown. Obtain permission before entering private lands.

Imagery.......NAIP, May 2020 - May 2020 Roads........U.S. Census Bureau, 2015 - 2016 Names.......GNIS, 1979 - 2022 Hydrography.....National Hydrography Dataset, 2001 - 2022 Contours.....National Elevation Dataset, 2002 Boundaries.....Multiple sources; see metadata file 2019 - 2021 Wetlands.....FWS National Wetlands Inventory 1982 - 1983

CECILIA, KY 2022