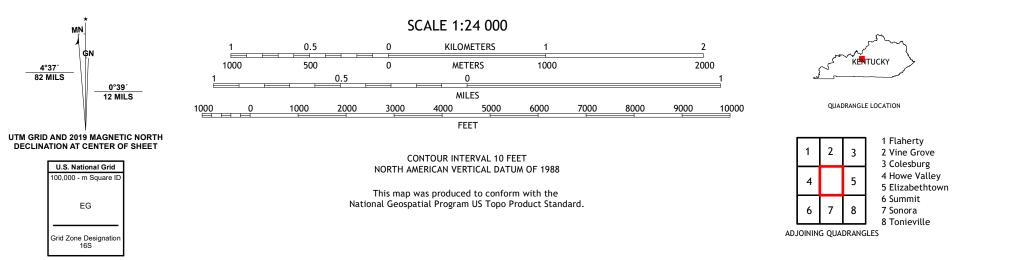

## U.S. DEPARTMENT OF THE INTERIOR U.S. GEOLOGICAL SURVEY

CECILIA QUADRANGLE KENTUCKY - HARDIN COUNTY 7.5-MINUTE SERIES

Produced by the United States Geological Survey North American Datum of 1983 (NAD83) World Geodetic System of 1984 (WGS84). Projection and 1 000-meter grid:Universal Transverse Mercator, Zone 16S This map is not a legal document. Boundaries may be generalized for this map scale. Private lands within government reservations may not be shown. Obtain permission before entering private lands.