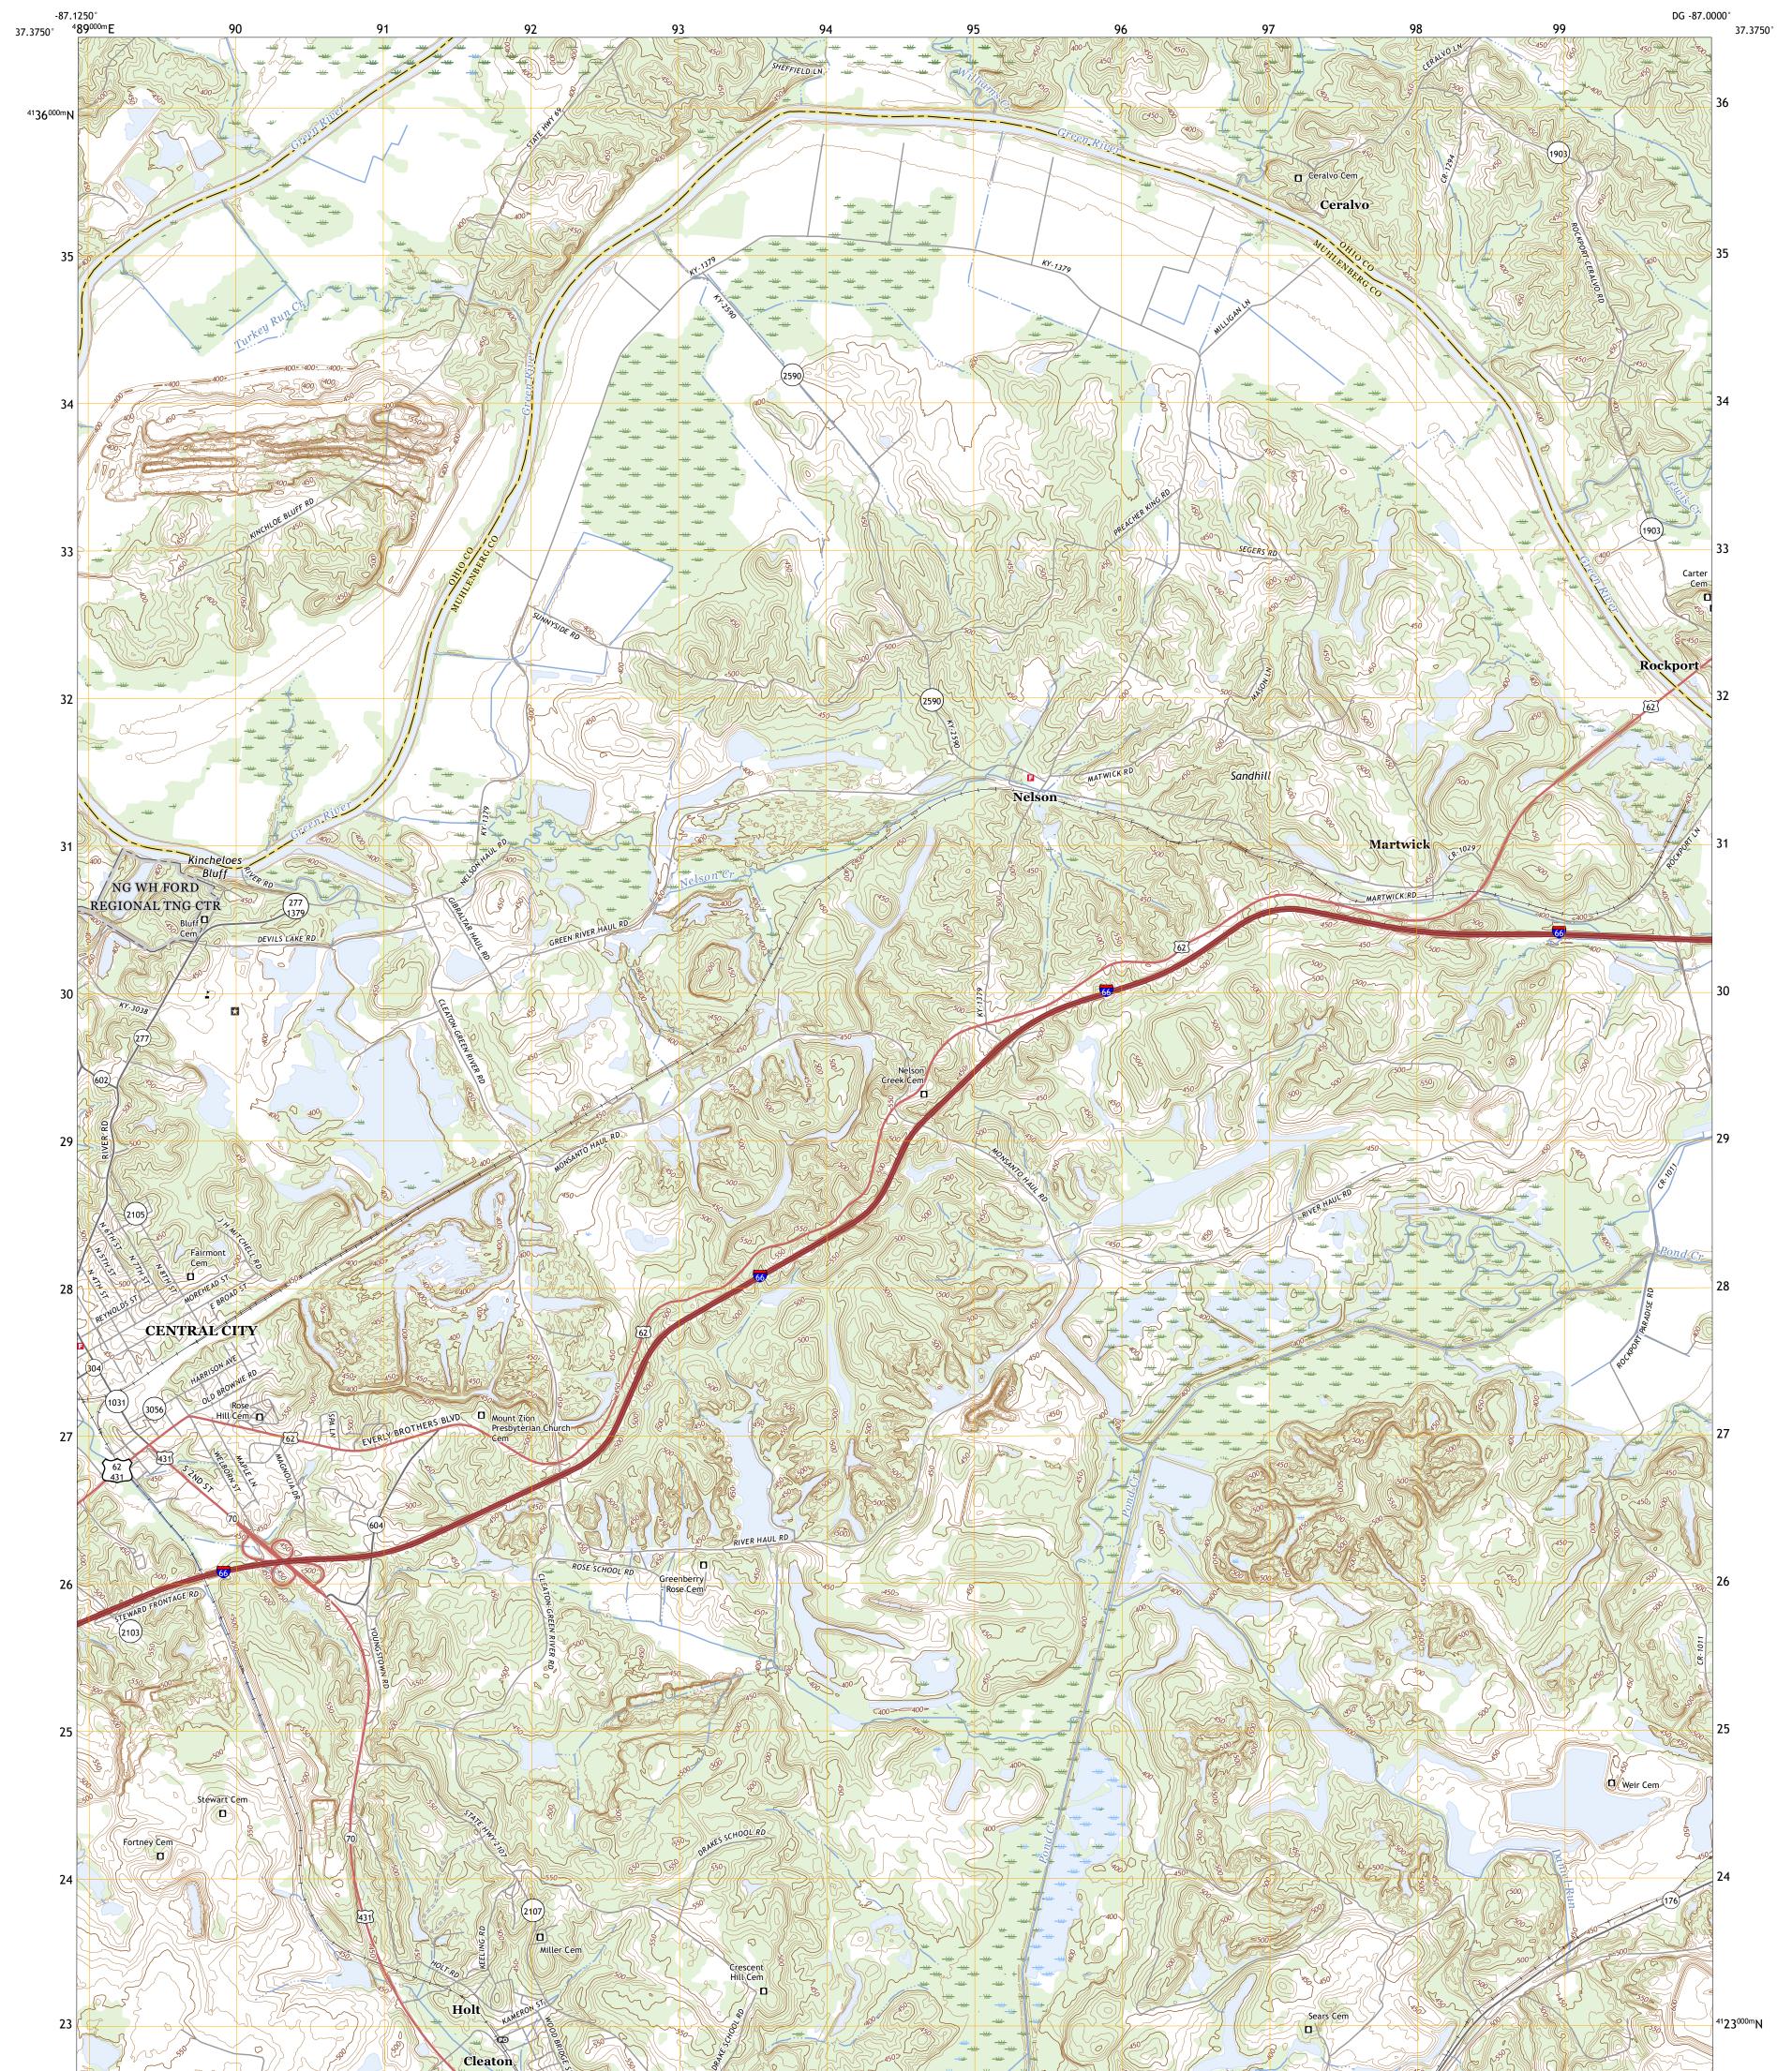

## U.S. DEPARTMENT OF THE INTERIOR U.S. GEOLOGICAL SURVEY

CENTRAL CITY EAST QUADRANGLE KENTUCKY 7.5-MINUTE SERIES

Produced by the United States Geological Survey North American Datum of 1983 (NAD83) World Geodetic System of 1984 (WGS84). Projection and 1 000-meter grid:Universal Transverse Mercator, Zone 16S This map is not a legal document. Boundaries may be generalized for this map scale. Private lands within government reservations may not be shown. Obtain permission before entering private lands.

Imagery.... Roads..... Names..... Hydrography..... Contours.... Boundaries... Wetlands... ..FWS National Wetlands Inventory 1981 - 1982

2022