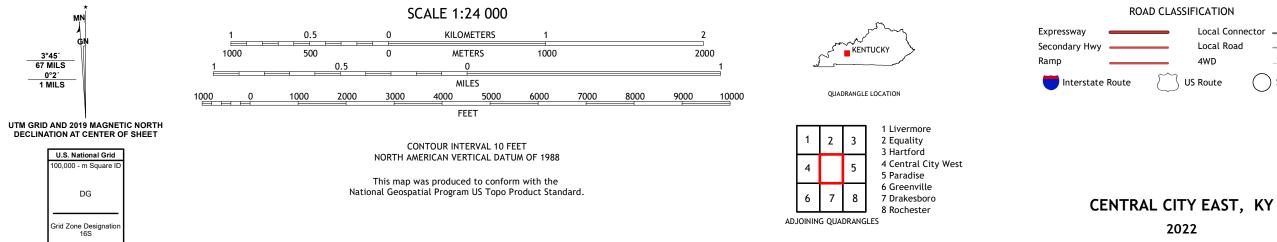

## U.S. DEPARTMENT OF THE INTERIOR U.S. GEOLOGICAL SURVEY

CENTRAL CITY EAST QUADRANGLE KENTUCKY 7.5-MINUTE SERIES

Produced by the United States Geological Survey North American Datum of 1983 (NAD83) World Geodetic System of 1984 (WGS84). Projection and 1 000-meter grid:Universal Transverse Mercator, Zone 16S This map is not a legal document. Boundaries may be generalized for this map scale. Private lands within government reservations may not be shown. Obtain permission before entering private lands.