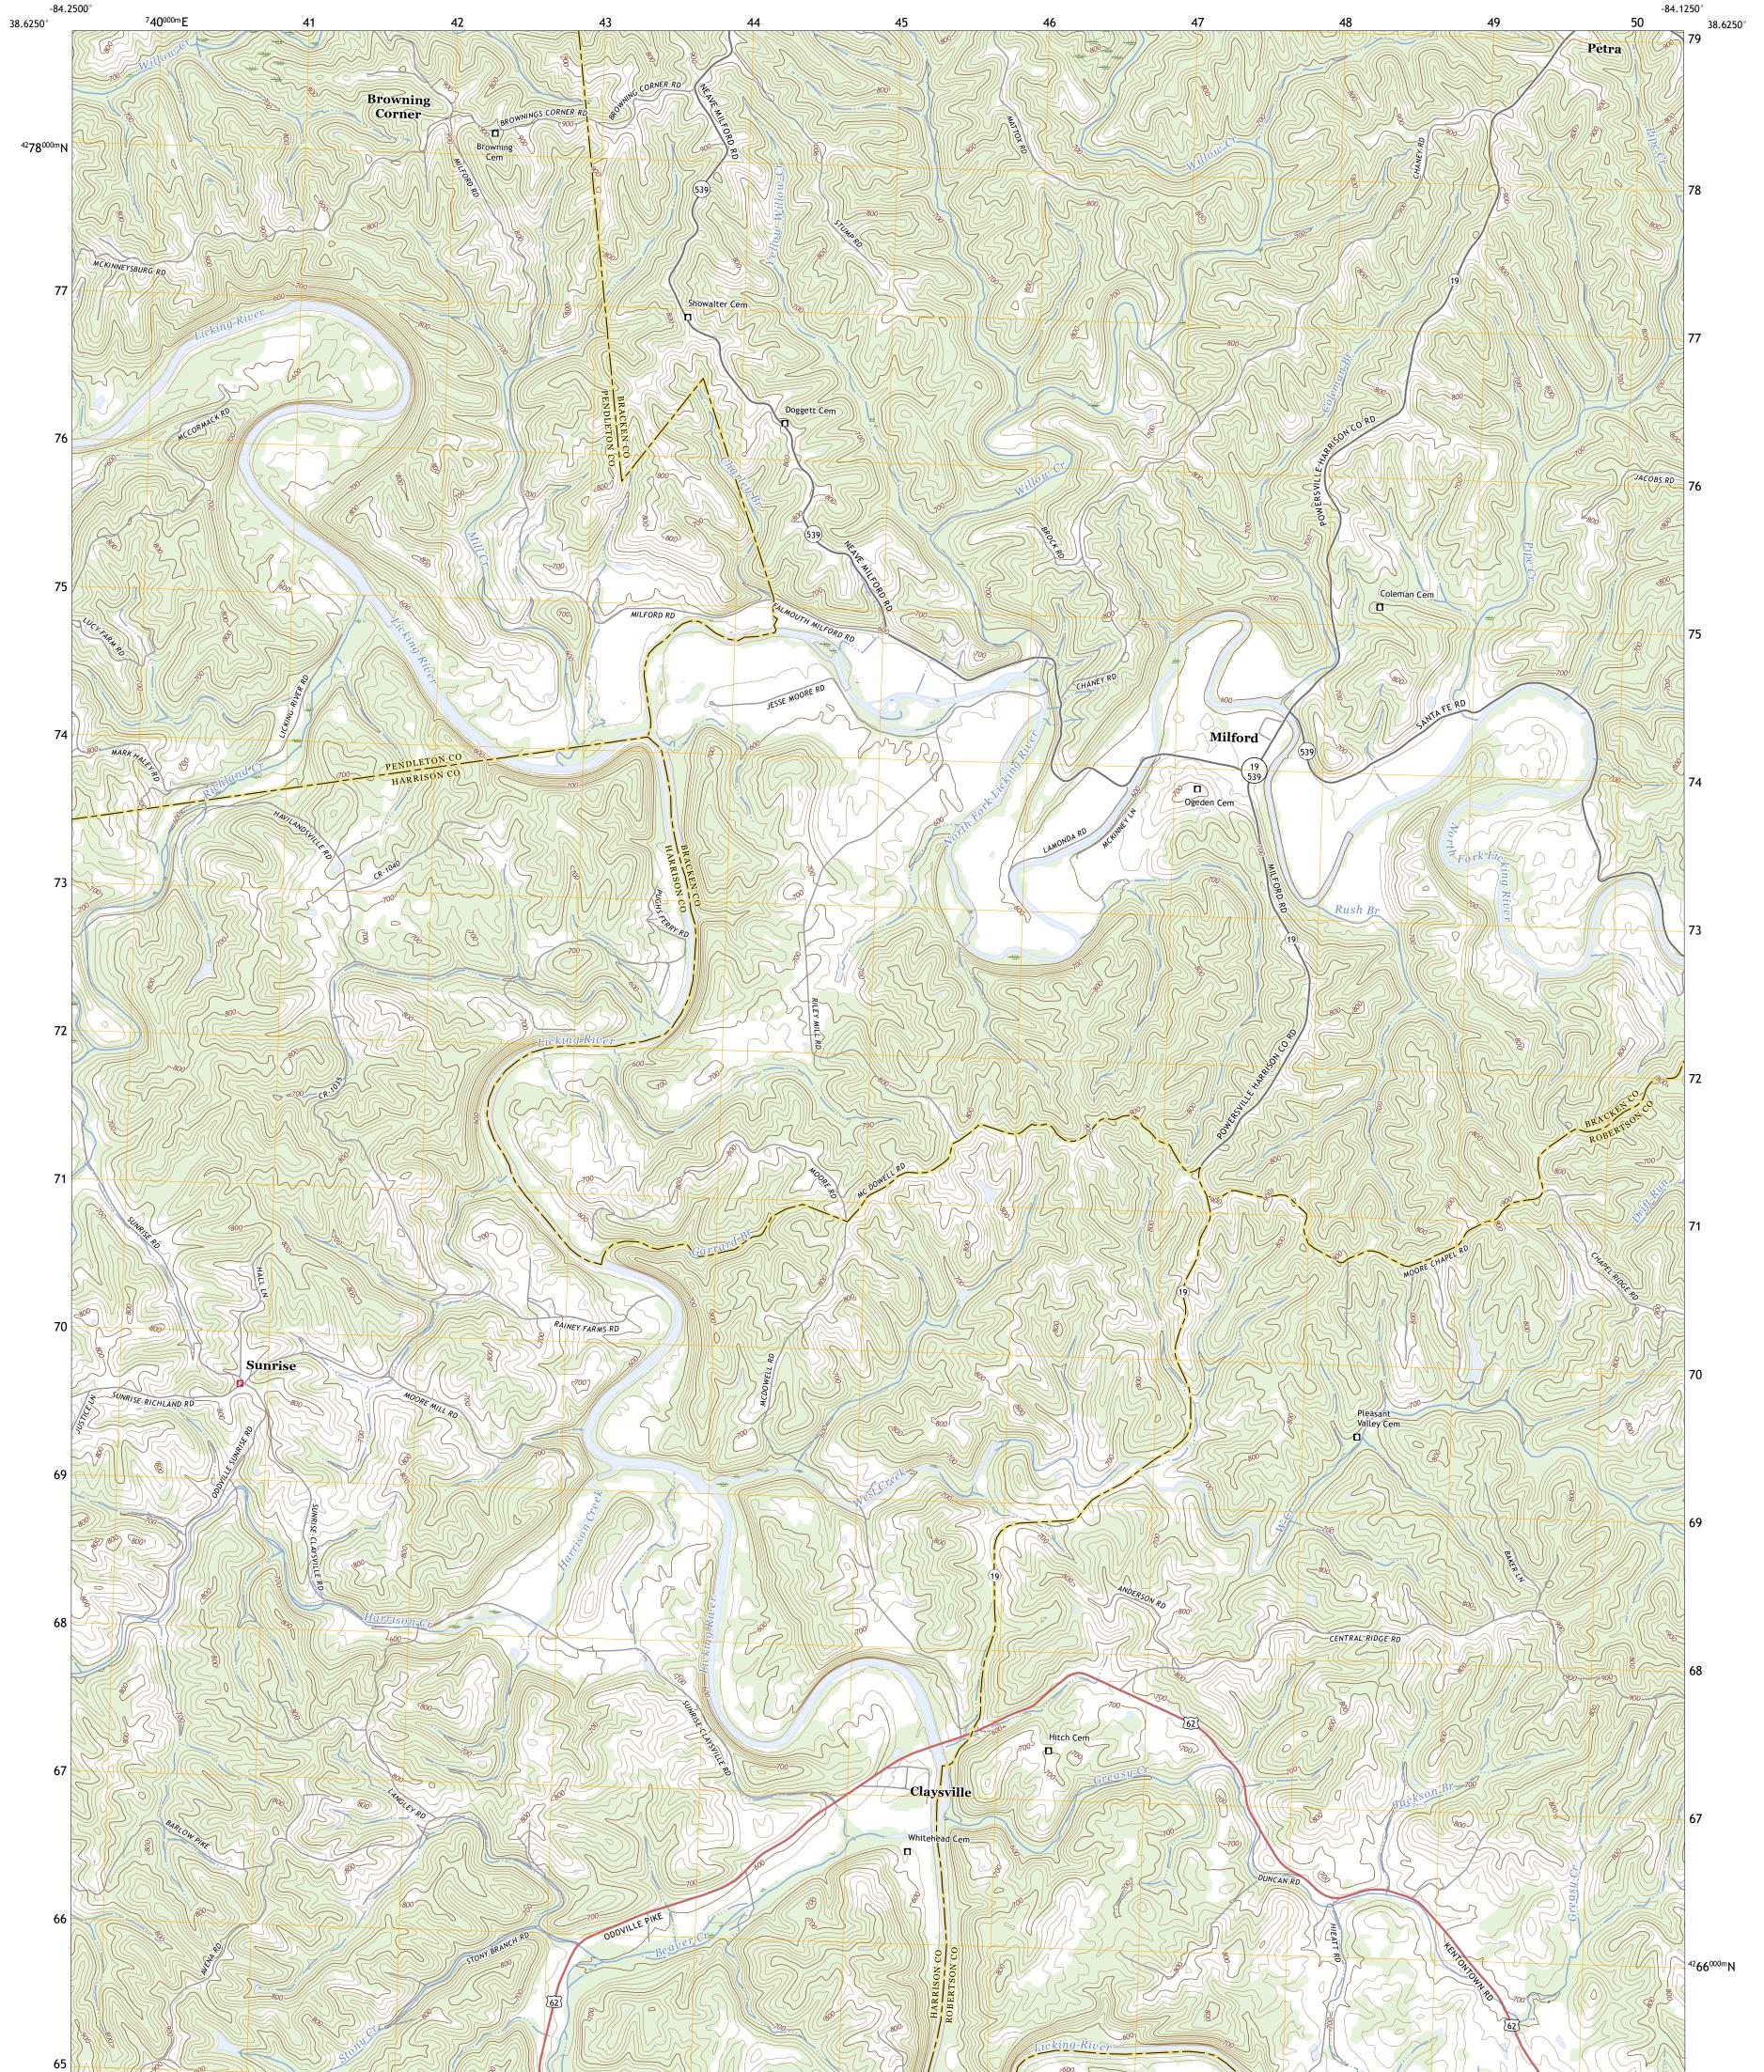

CLAYSVILLE QUADRANGLE KENTUCKY 7.5-MINUTE SERIES

Produced by the United States Geological Survey North American Datum of 1983 (NAD83) World Geodetic System of 1984 (WGS84). Projection and 1 000-meter grid:Universal Transverse Mercator, Zone 16S This map is not a legal document. Boundaries may be generalized for this map scale. Private lands within government reservations may not be shown. Obtain permission before entering private lands.

 Imagery......NAIP, July 2020 - July 2020

 Roads......U.S. Census Bureau, 2016

 Names......GNIS, 1979 - 2022

 Hydrography......National Hydrography Dataset, 2002 - 2022

 Contours.....Nutiple sources; see metadata file 2019 - 2021

 Wetlands......FWS National Wetlands Inventory 1984

 Expressway
 Local Connector

 Secondary Hwy
 Local Road

 Ramp
 4WD

 Interstate Route
 US Route

CLAYSVILLE, KY 2022