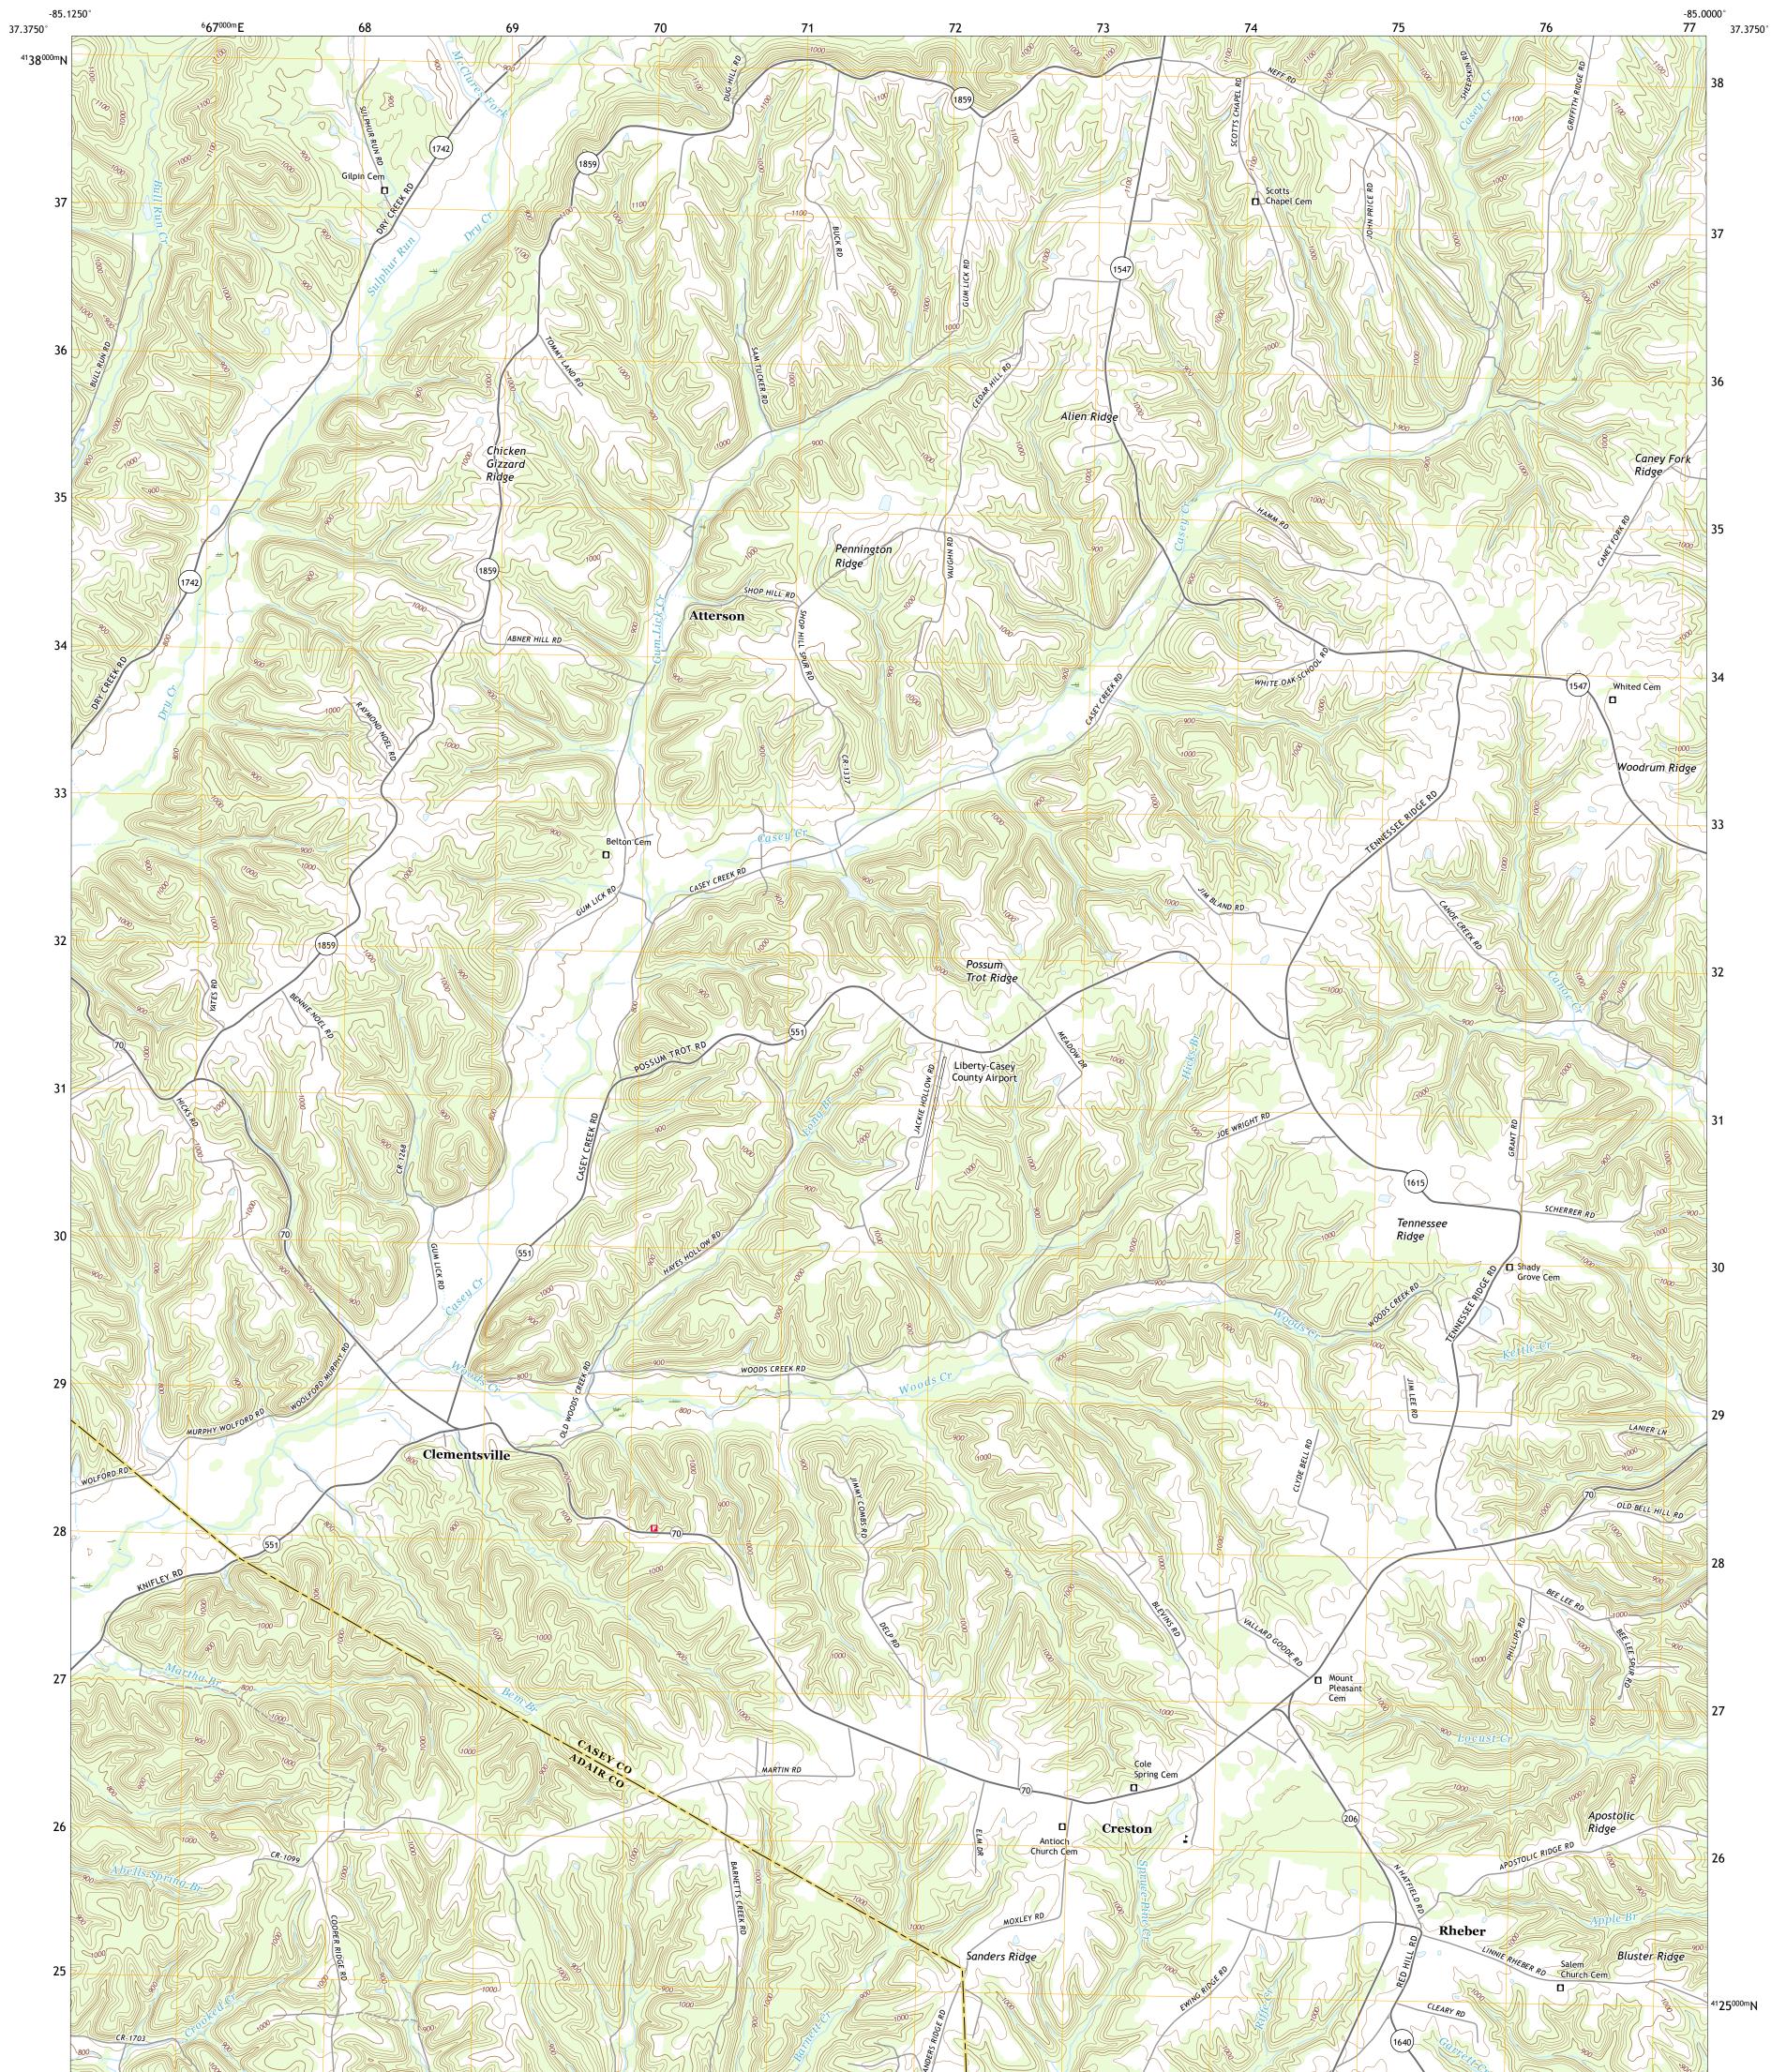

## U.S. DEPARTMENT OF THE INTERIOR U.S. GEOLOGICAL SURVEY

CLEMENTSVILLE QUADRANGLE KENTUCKY 7.5-MINUTE SERIES

Produced by the United States Geological Survey North American Datum of 1983 (NAD83) World Geodetic System of 1984 (WGS84). Projection and 1 000-meter grid:Universal Transverse Mercator, Zone 16S This map is not a legal document. Boundaries may be generalized for this map scale. Private lands within government reservations may not be shown. Obtain permission before entering private lands.