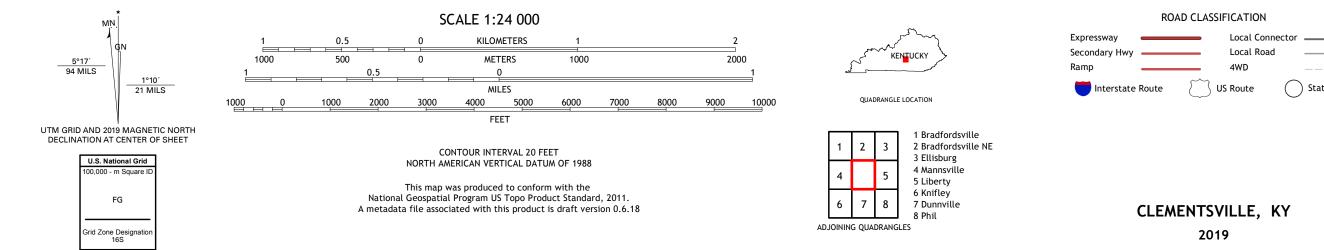

## U.S. DEPARTMENT OF THE INTERIOR U.S. GEOLOGICAL SURVEY

CLEMENTSVILLE QUADRANGLE KENTUCKY 7.5-MINUTE SERIES

Produced by the United States Geological Survey North American Datum of 1983 (NAD83) World Geodetic System of 1984 (WGS84). Projection and 1 000-meter grid:Universal Transverse Mercator, Zone 16S This map is not a legal document. Boundaries may be generalized for this map scale. Private lands within government reservations may not be shown. Obtain permission before entering private lands.

.....NAIP, May 2016 - September 2016 U.S. Census Bureau, 2016 .....GNIS, 1979 - 2016 ......National Hydrography Dataset, 1899 - 2018 .....National Elevation Dataset, 2002 .....Multiple sources; see metadata file 2017 - 2018 Imagery... Roads..... Names..... Hydrography..... Contours.. Boundaries... ..FWS National Wetlands Inventory 1985 - 1986 Wetlands...