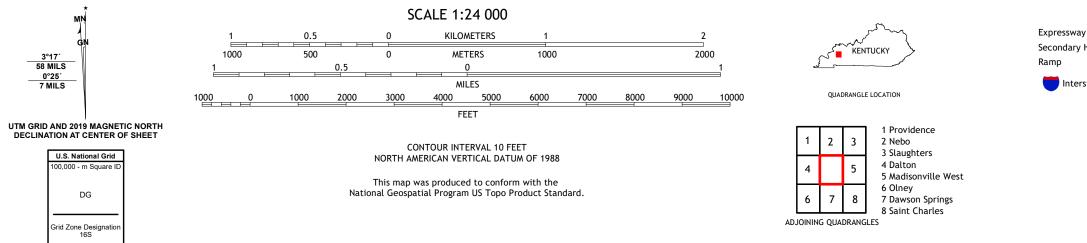

МŅ

3°17′ 58 MILS

0°25′ 7 MILS

ROAD CLASSIFICATION Local Connector 🛛 🗕 Expressway Local Road Secondary Hwy \_\_\_\_\_ 4WD US Route State Route 🛑 Interstate Route

COILTOWN, KY

2022