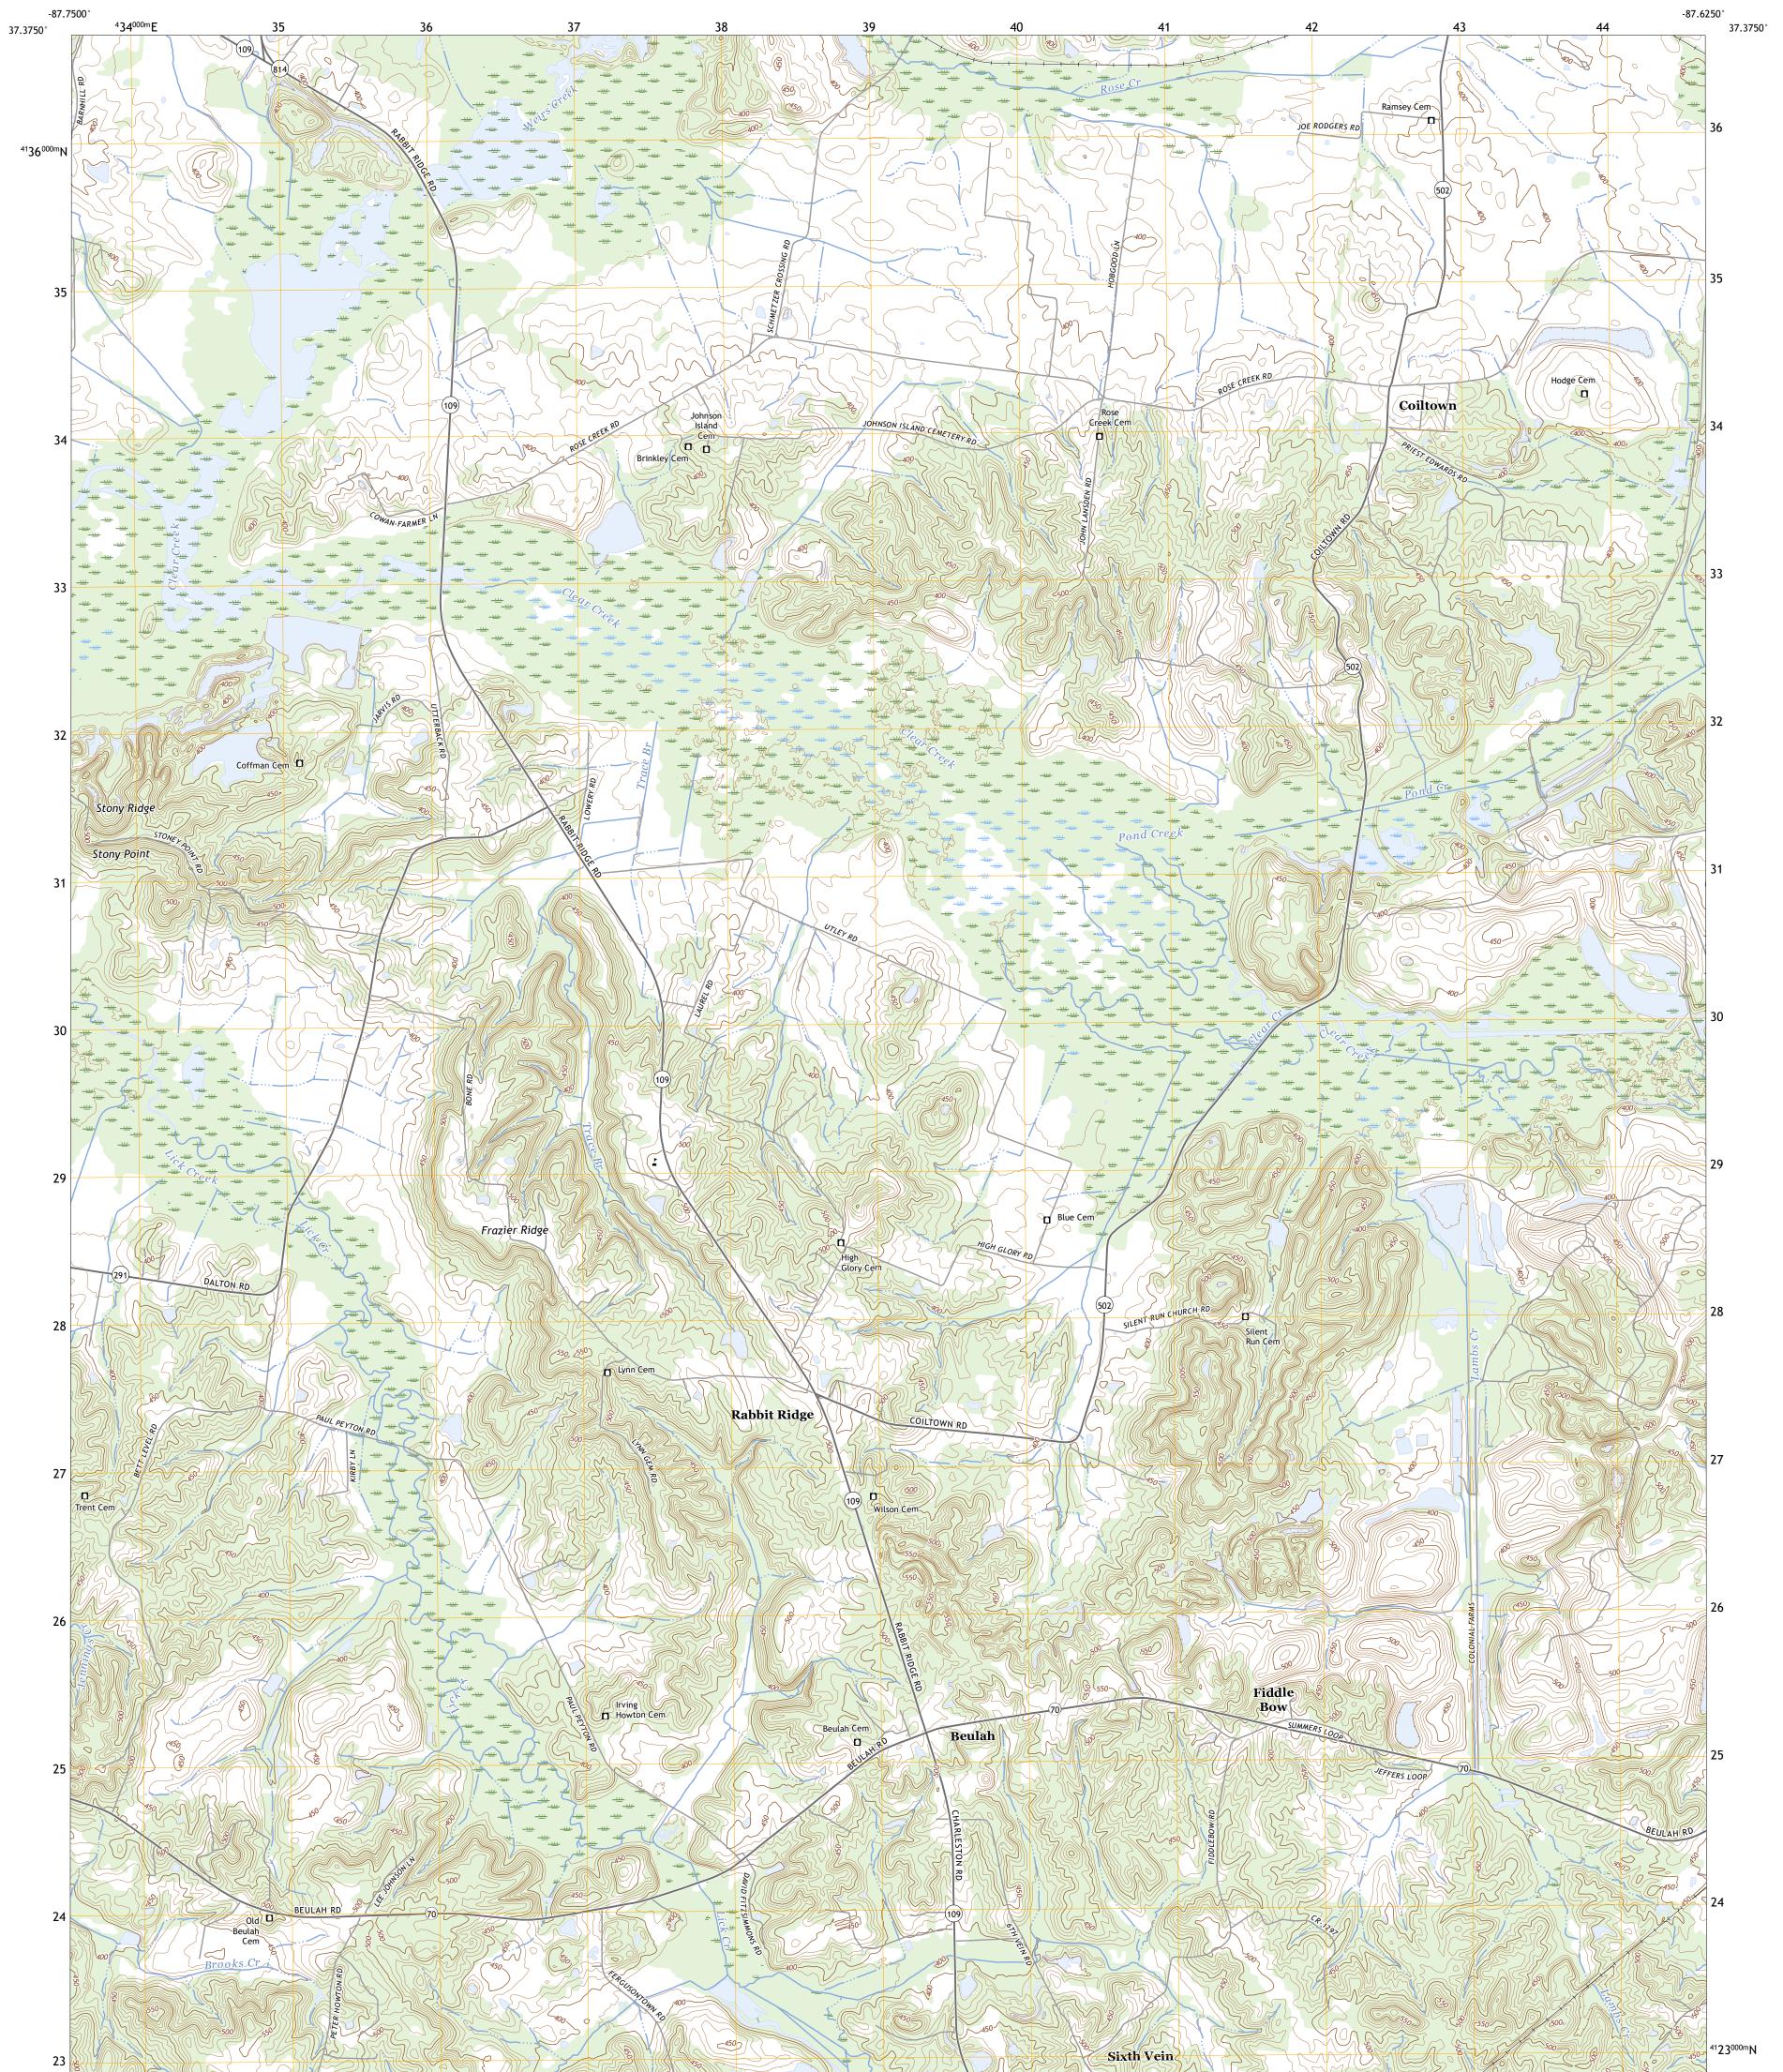

## U.S. DEPARTMENT OF THE INTERIOR U.S. GEOLOGICAL SURVEY

COILTOWN QUADRANGLE KENTUCKY - HOPKINS COUNTY 7.5-MINUTE SERIES

Produced by the United States Geological Survey North American Datum of 1983 (NAD83) World Geodetic System of 1984 (WGS84). Projection and 1 000-meter grid:Universal Transverse Mercator, Zone 165 This map is not a legal document. Boundaries may be generalized for this map scale. Private lands within government reservations may not be shown. Obtain permission before entering private lands.