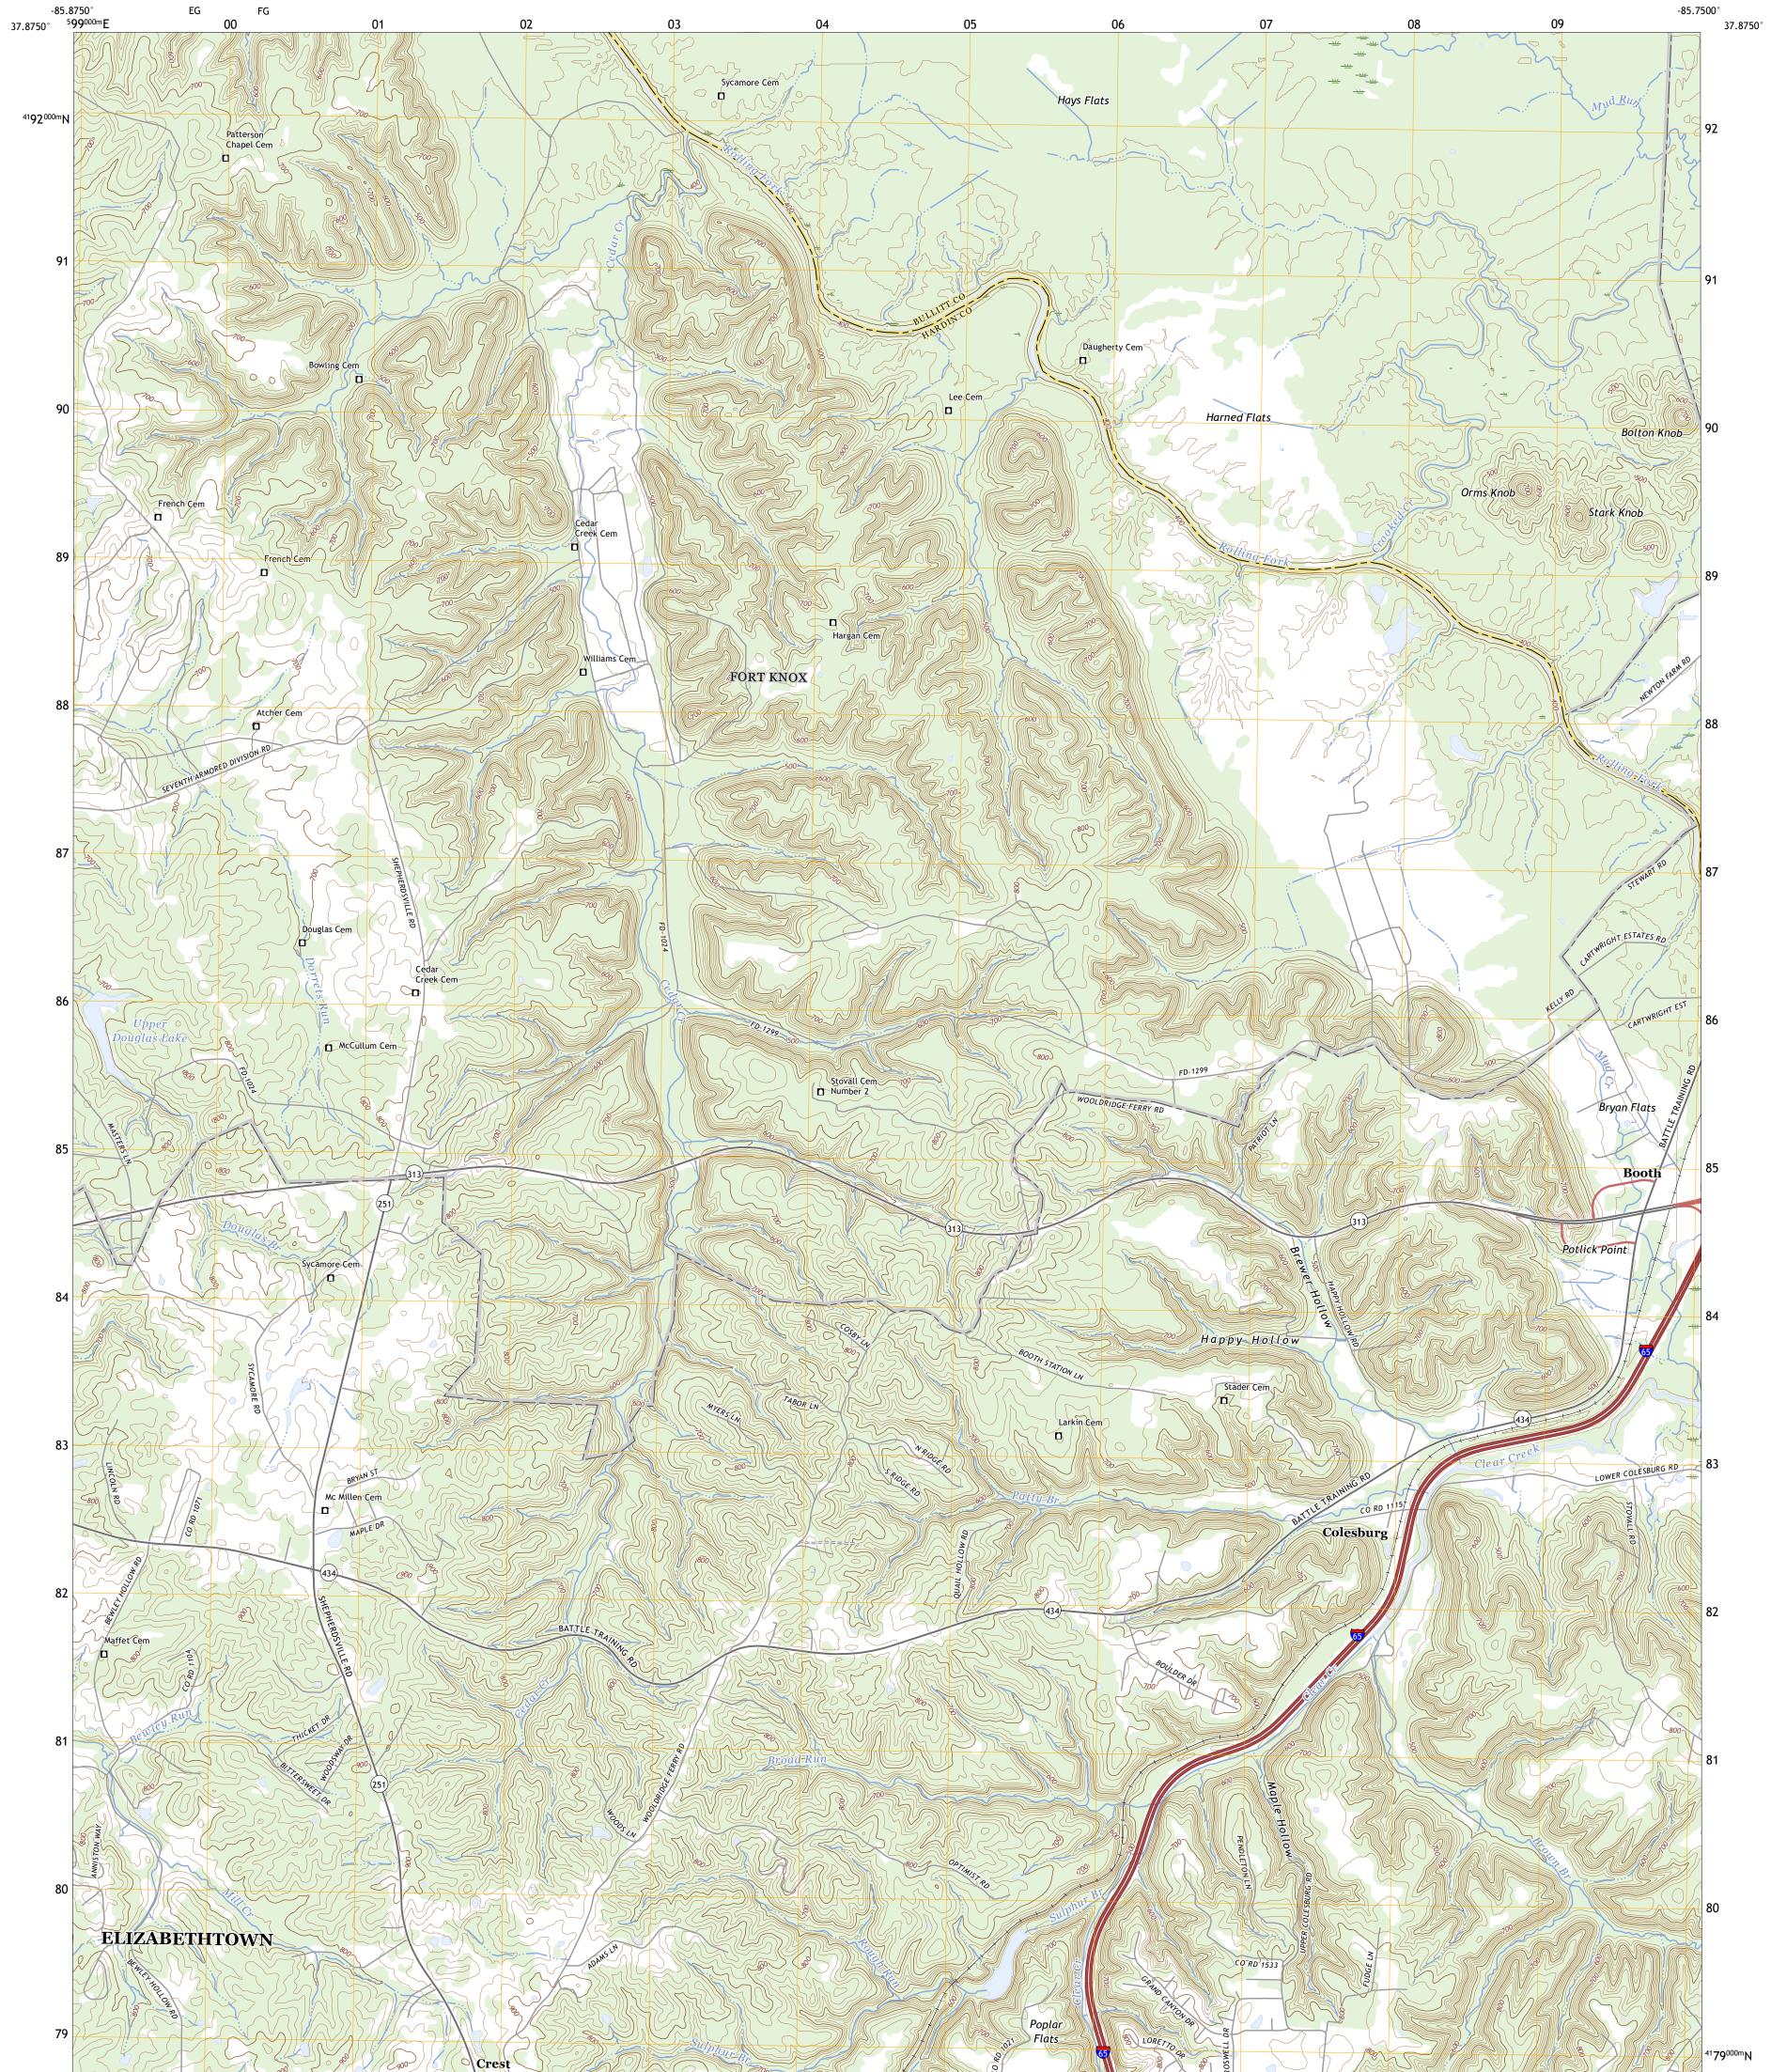

## U.S. DEPARTMENT OF THE INTERIOR U.S. GEOLOGICAL SURVEY

COLESBURG QUADRANGLE KENTUCKY 7.5-MINUTE SERIES

Produced by the United States Geological Survey North American Datum of 1983 (NAD83) World Geodetic System of 1984 (WGS84). Projection and 1 000-meter grid:Universal Transverse Mercator, Zone 16S This map is not a legal document. Boundaries may be generalized for this map scale. Private lands within government reservations may not be shown. Obtain permission before entering private lands.

Imagery.... Roads..... Names..... Hydrography..... Contours.. Boundaries.... ..FWS Wetlands 1983 Wetlands... National Inventory

ROAD CLASSIFICATION Local Connector Expressway Local Road Secondary Hwy \_\_\_\_\_ Ramp 4WD US Route State Route lnterstate Route

> COLESBURG, KY 2022