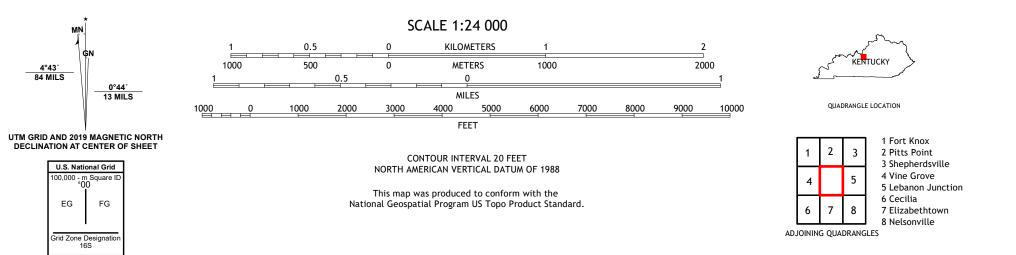

## U.S. DEPARTMENT OF THE INTERIOR U.S. GEOLOGICAL SURVEY

COLESBURG QUADRANGLE KENTUCKY 7.5-MINUTE SERIES

Produced by the United States Geological Survey North American Datum of 1983 (NAD83) World Geodetic System of 1984 (WGS84). Projection and 1 000-meter grid:Universal Transverse Mercator, Zone 16S This map is not a legal document. Boundaries may be generalized for this map scale. Private lands within government reservations may not be shown. Obtain permission before entering private lands.