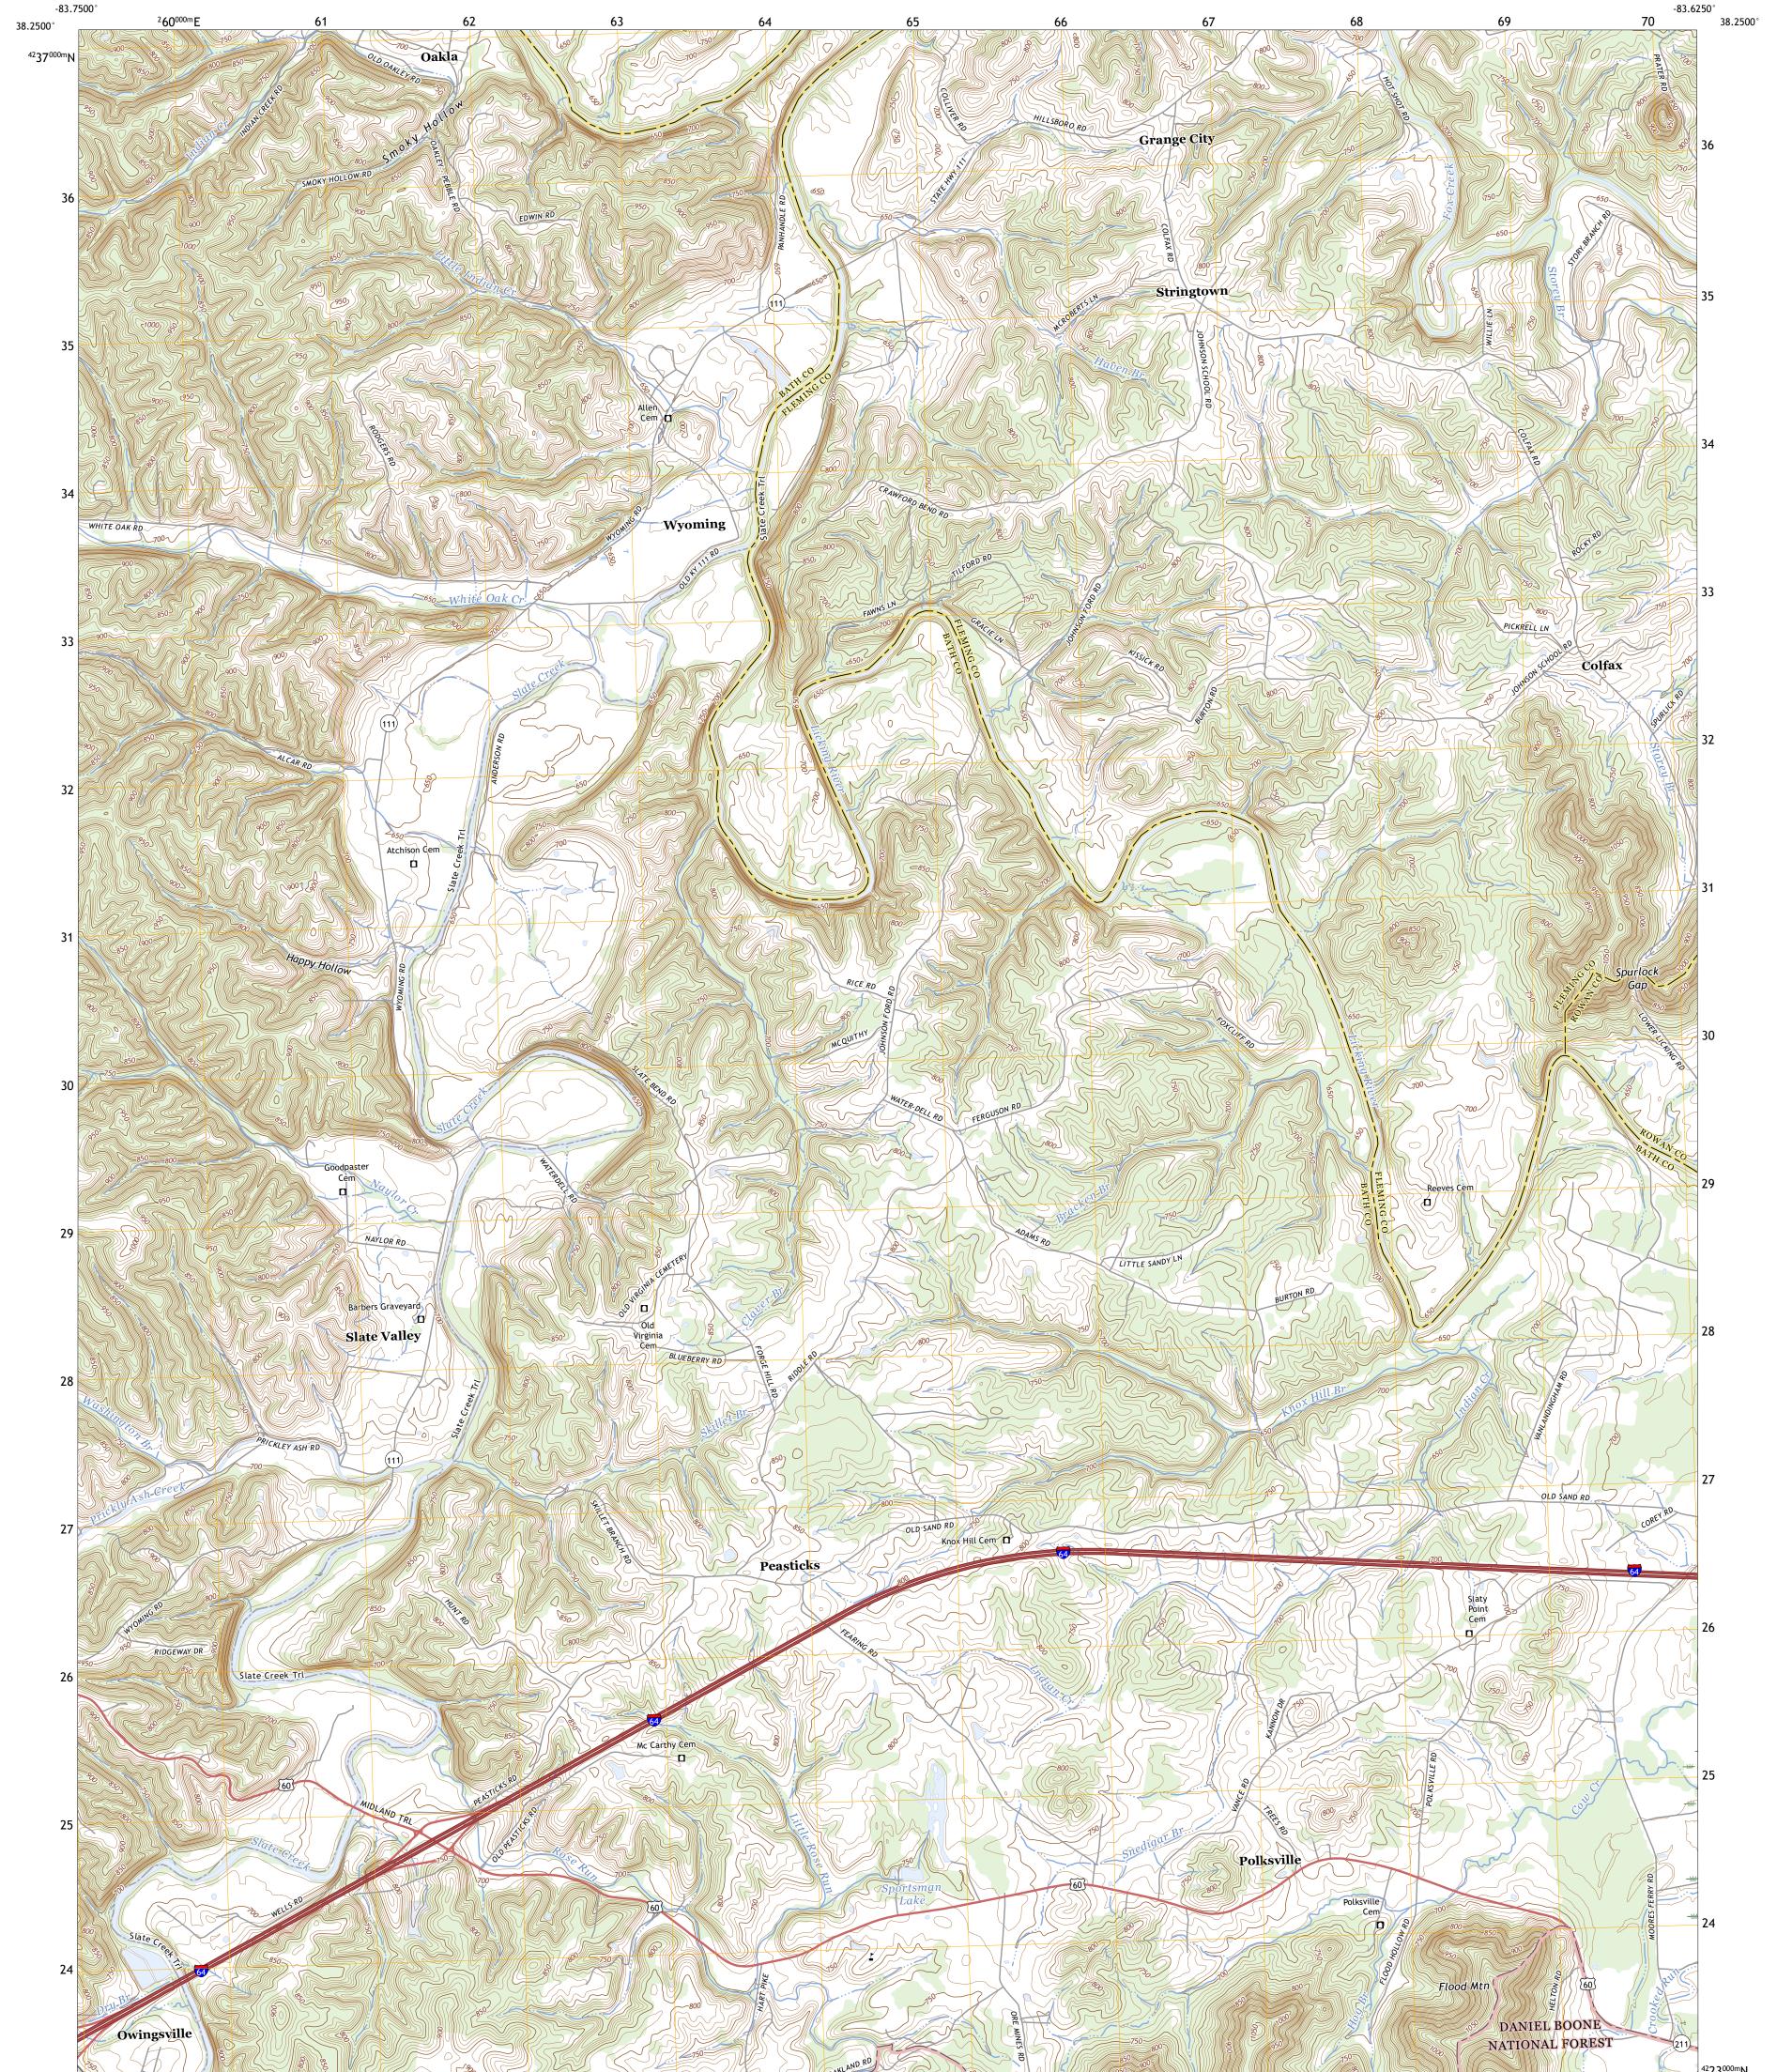

USEST SEPARCE USEST SEPARCE

COLFAX QUADRANGLE KENTUCKY 7.5-MINUTE SERIES

Produced by the United States Geological Survey North American Datum of 1983 (NAD83) World Geodetic System of 1984 (WGS84). Projection and 1 000-meter grid:Universal Transverse Mercator, Zone 175 This map is not a legal document. Boundaries may be generalized for this map scale. Private lands within government reservations may not be shown. Obtain permission before entering private lands.