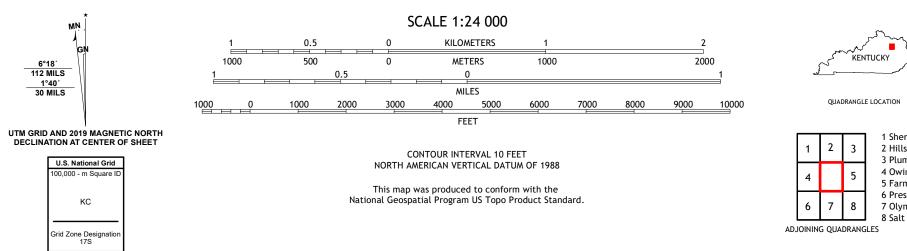

1 Sherburne

3 Plummers Landing

2 Hillsboro

4 Owingsville 5 Farmers

6 Preston 7 Olympia

8 Salt Lick

COLFAX, KY

2022