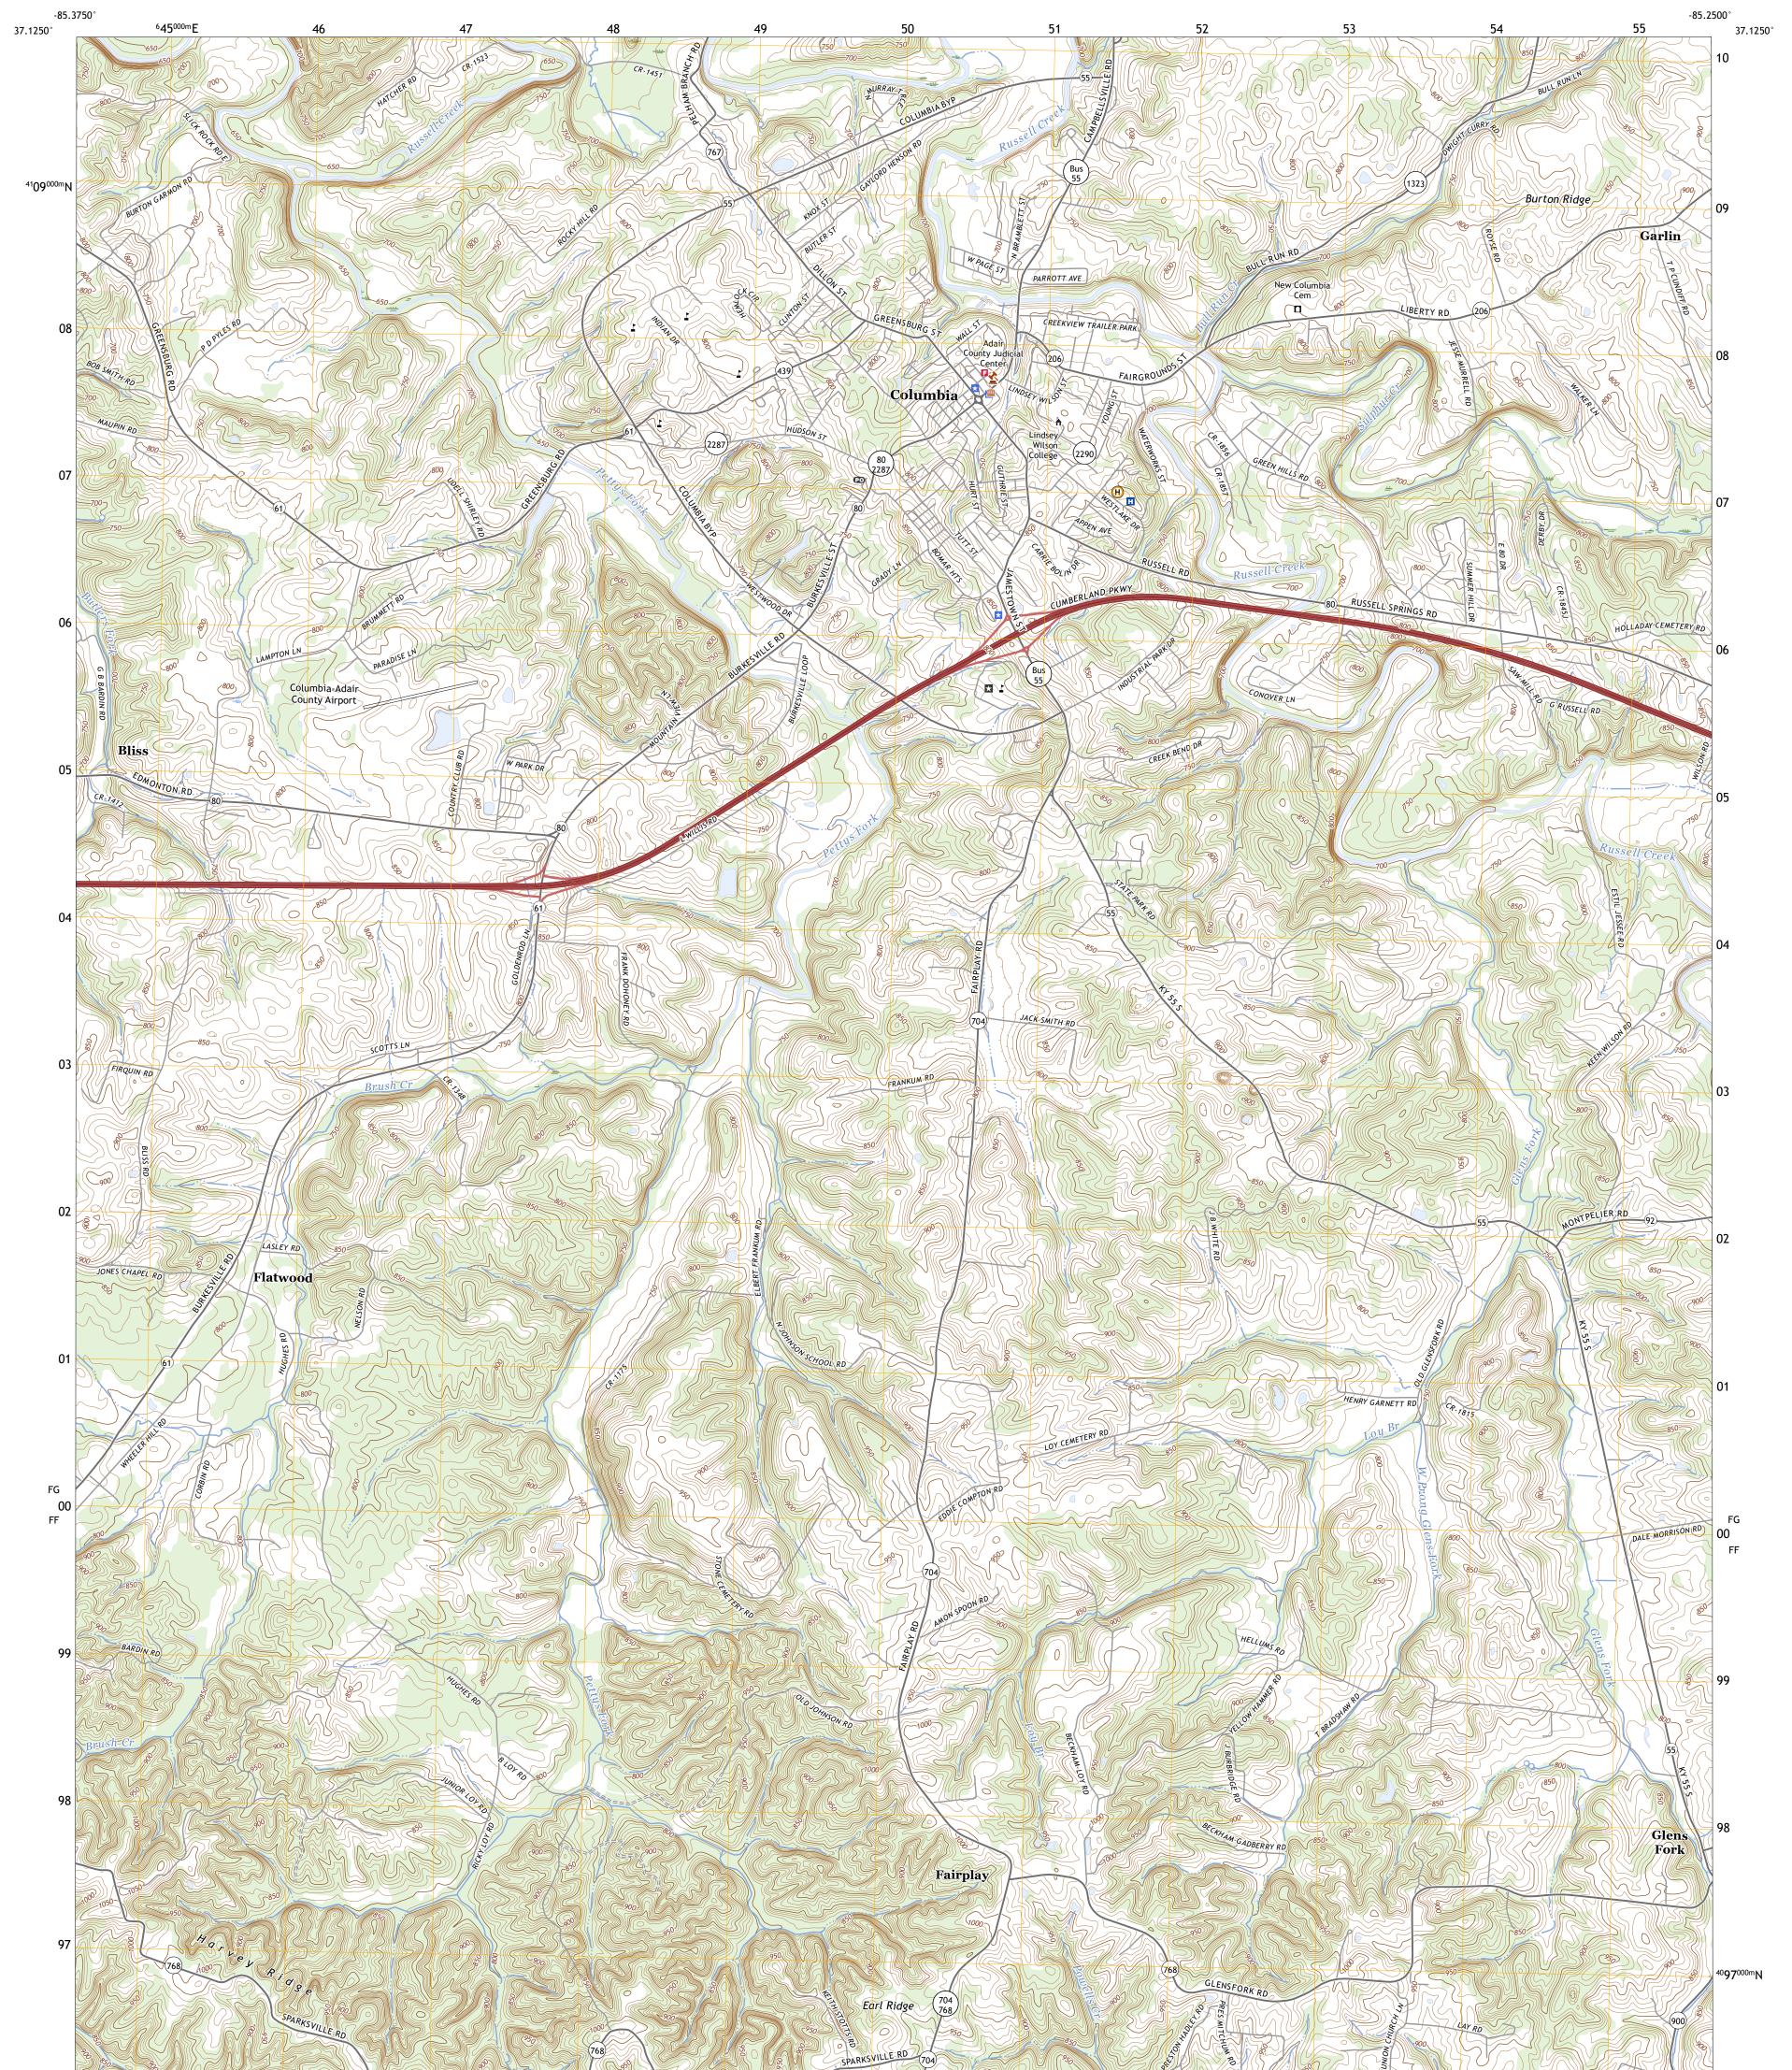

## U.S. DEPARTMENT OF THE INTERIOR U.S. GEOLOGICAL SURVEY

COLUMBIA QUADRANGLE KENTUCKY - ADAIR COUNTY 7.5-MINUTE SERIES

Produced by the United States Geological Survey North American Datum of 1983 (NAD83) World Geodetic System of 1984 (WGS84). Projection and 1 000-meter grid:Universal Transverse Mercator, Zone 165 This map is not a legal document. Boundaries may be generalized for this map scale. Private lands within government reservations may not be shown. Obtain permission before entering private lands.