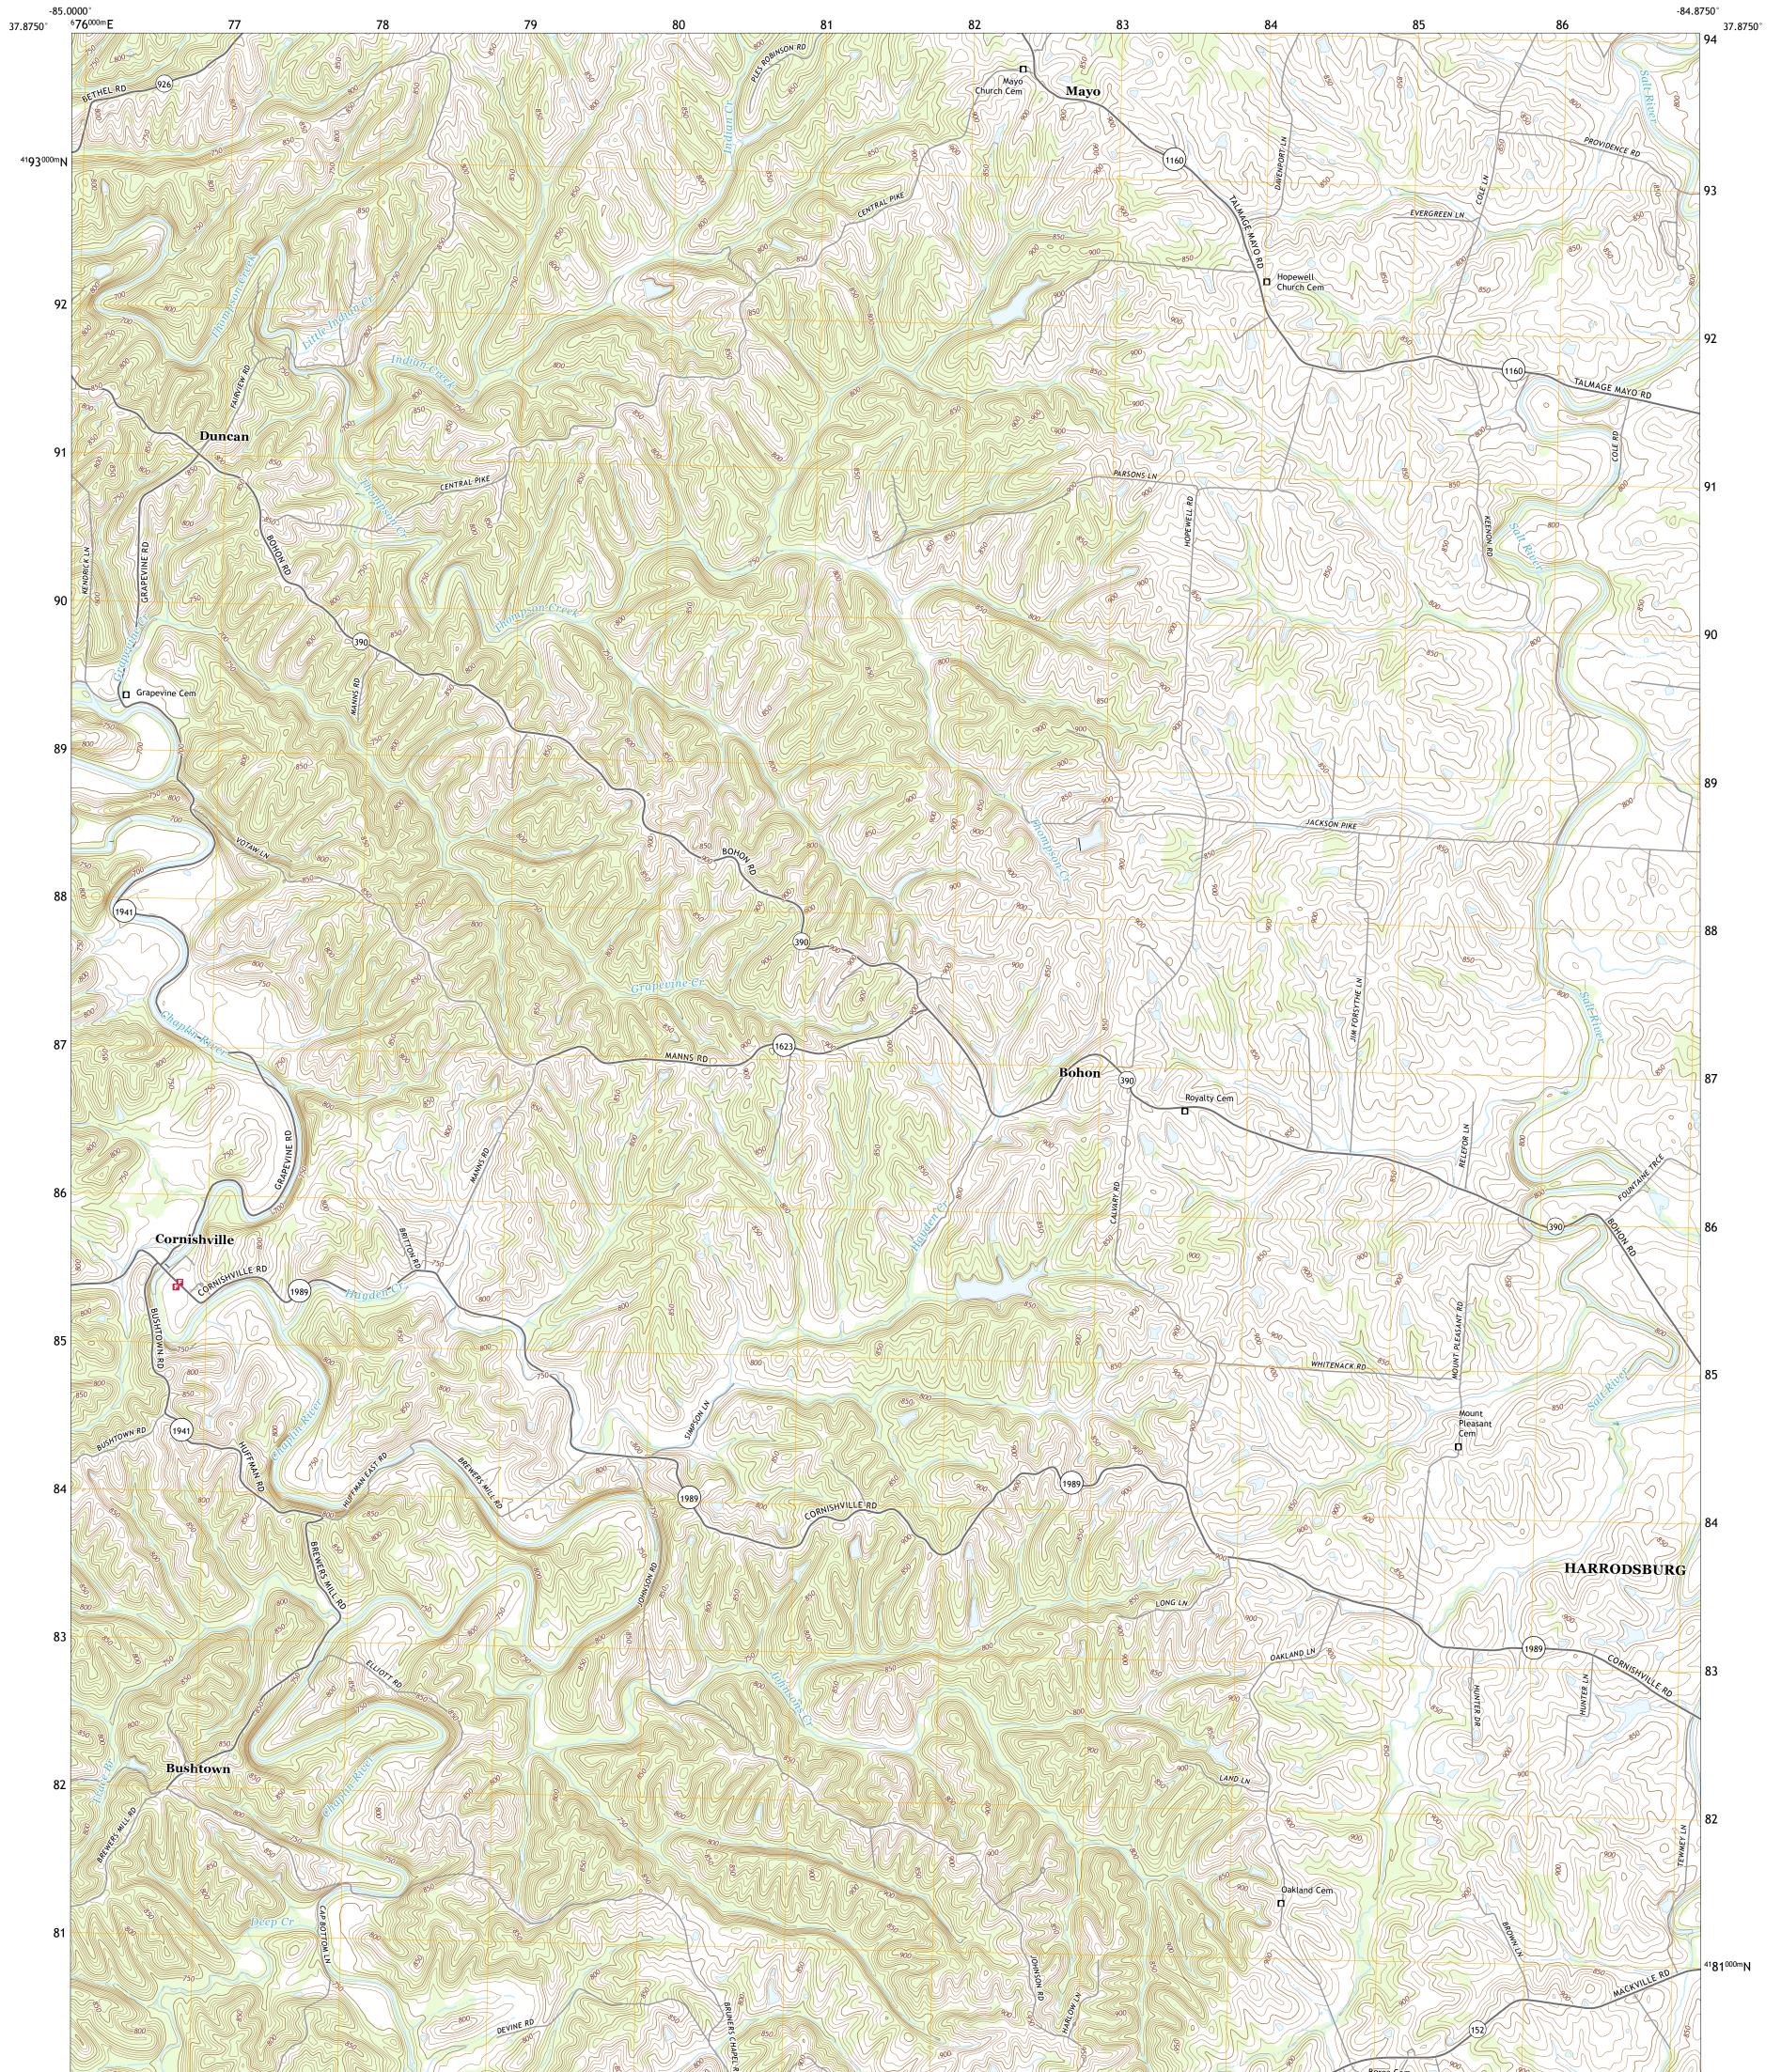

## U.S. DEPARTMENT OF THE INTERIOR U.S. GEOLOGICAL SURVEY

CORNISHVILLE QUADRANGLE KENTUCKY - MERCER COUNTY 7.5-MINUTE SERIES

Produced by the United States Geological Survey North American Datum of 1983 (NAD83) World Geodetic System of 1984 (WGS84). Projection and 1 000-meter grid:Universal Transverse Mercator, Zone 16S This map is not a legal document. Boundaries may be generalized for this map scale. Private lands within government reservations may not be shown. Obtain permission before entering private lands.