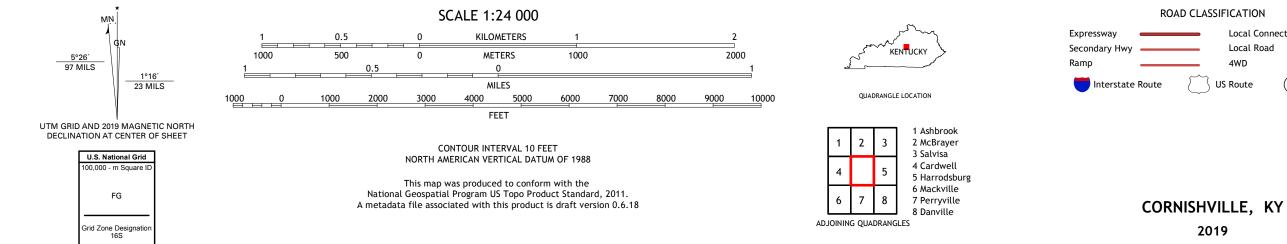

## NSN. 7643016368122 NGA REF NO. US GS X 24 K 10151

Local Connector

\_\_\_\_

State Route

Local Road

4WD

2019