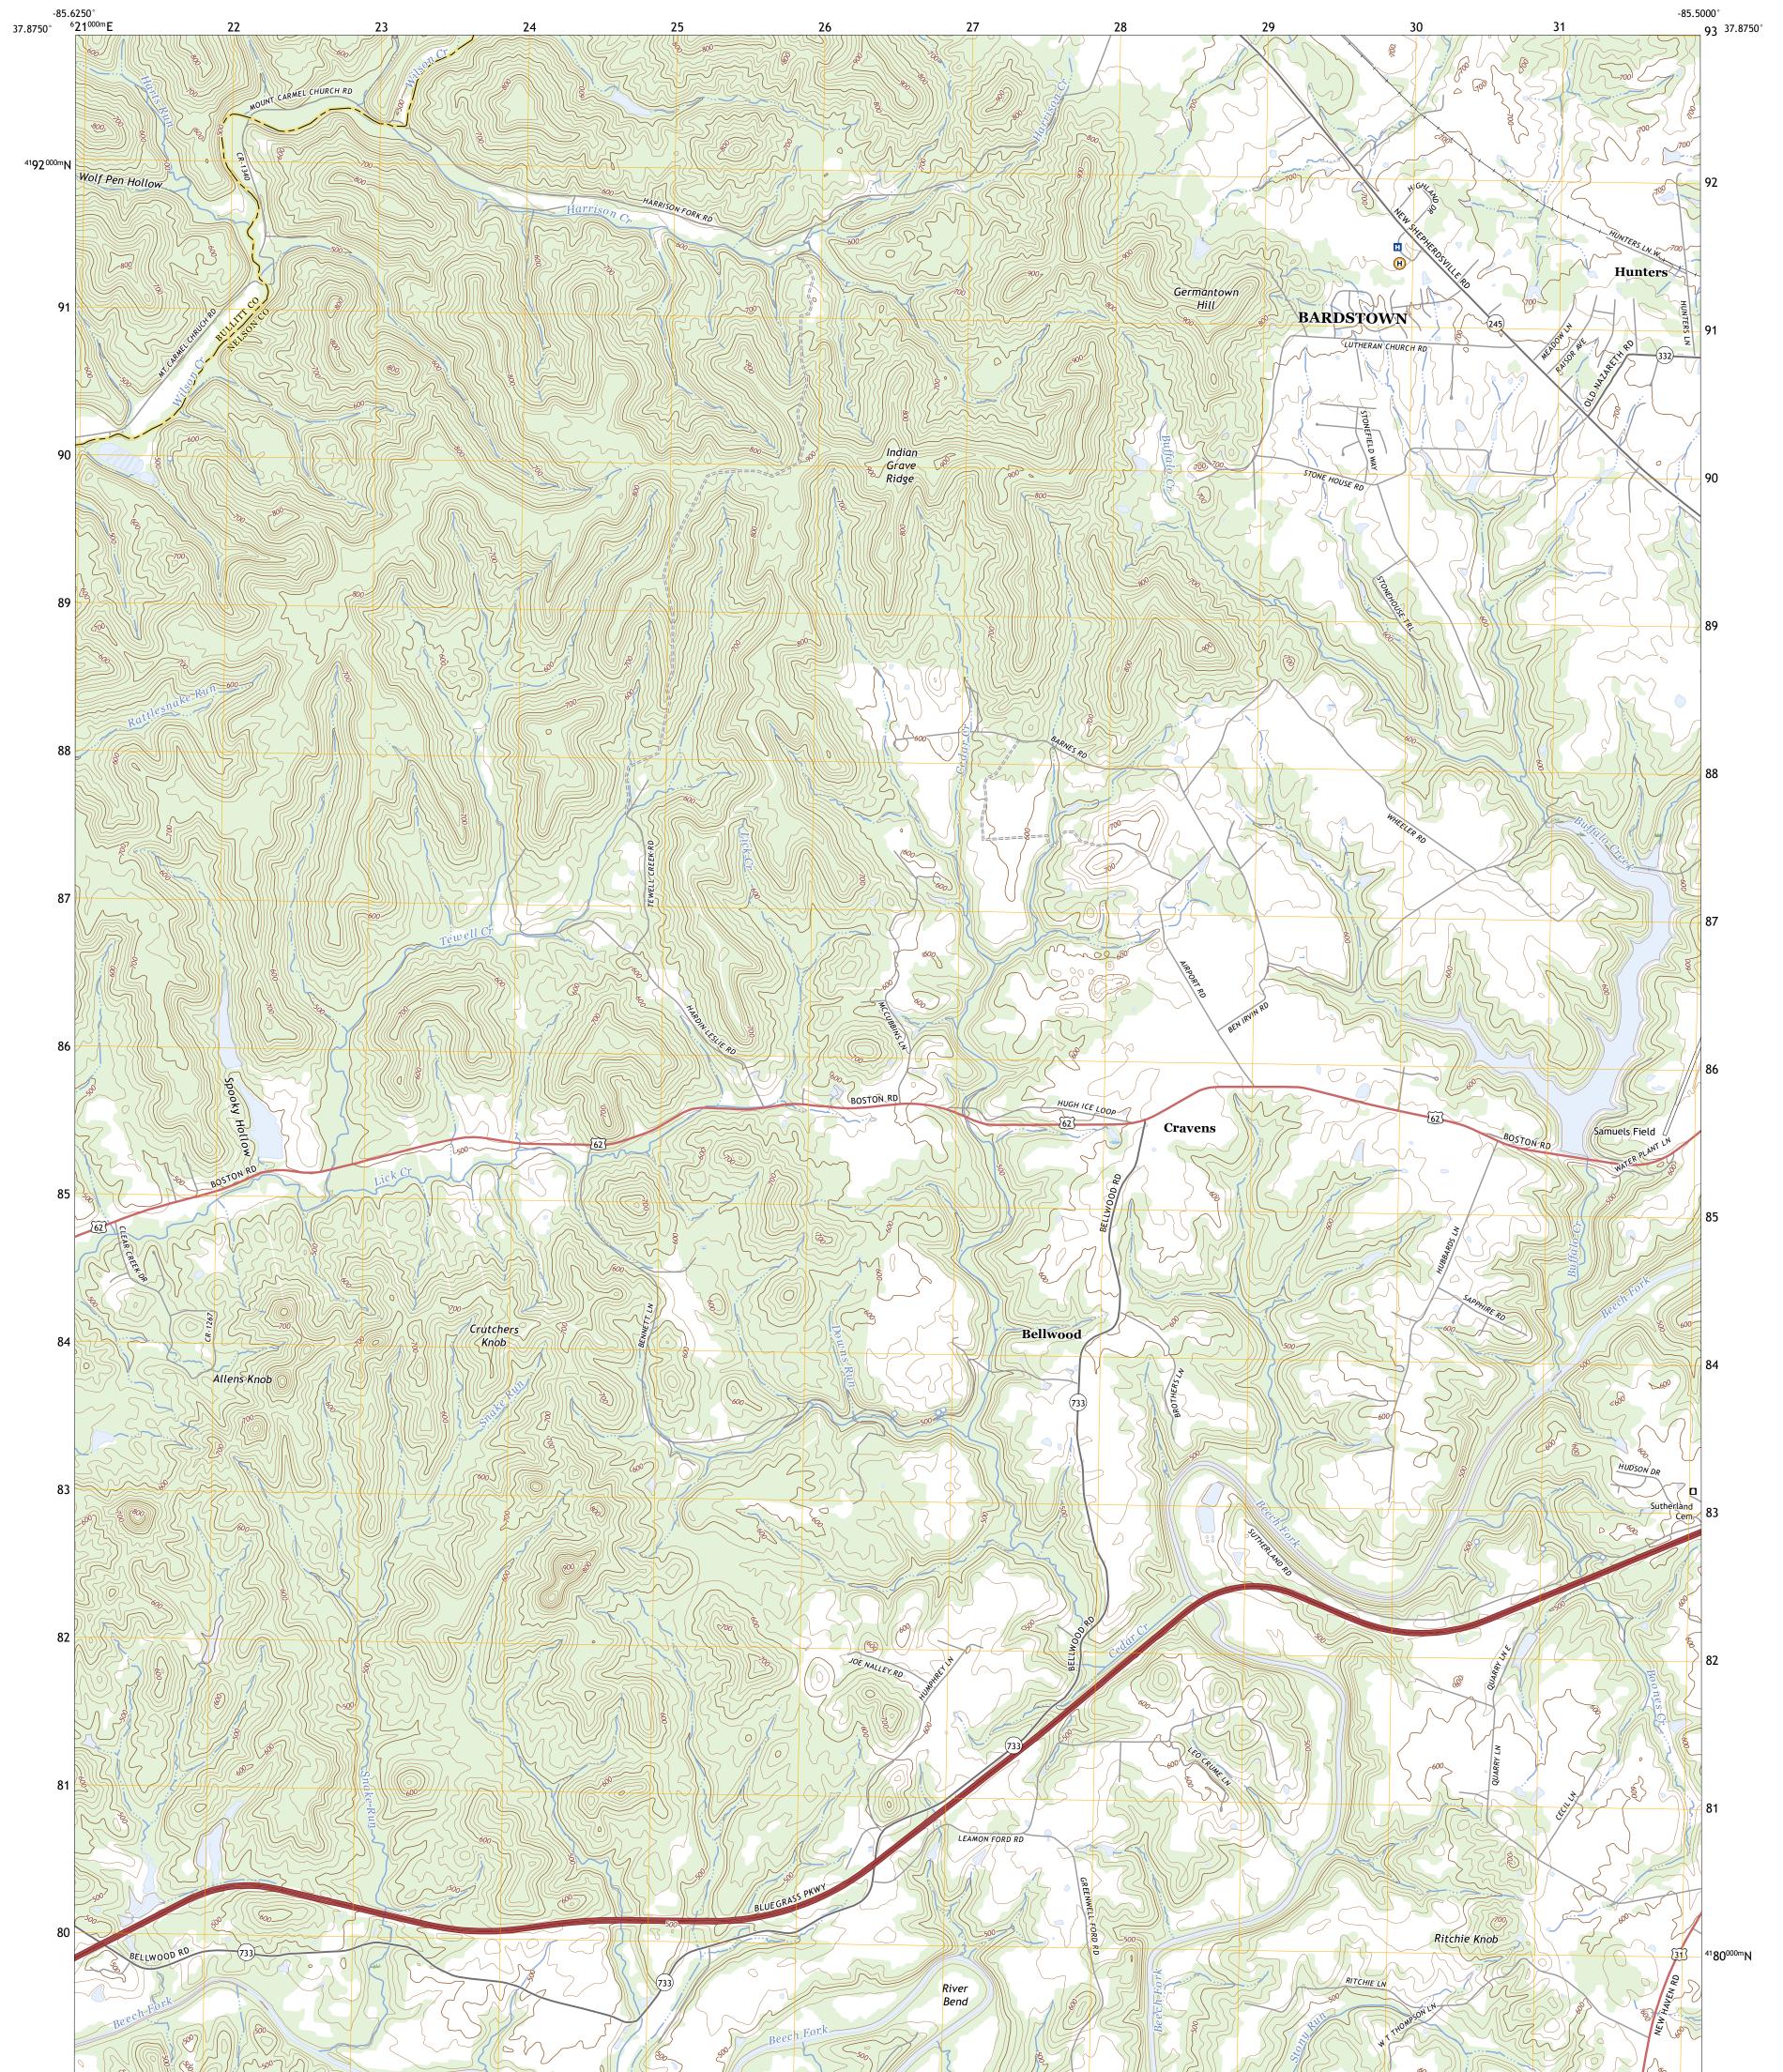

## U.S. DEPARTMENT OF THE INTERIOR U.S. GEOLOGICAL SURVEY

CRAVENS QUADRANGLE KENTUCKY 7.5-MINUTE SERIES

**Produced by the United States Geological Survey** North American Datum of 1983 (NAD83) World Geodetic System of 1984 (WGS84). Projection and 1 000-meter grid:Universal Transverse Mercator, Zone 16S This map is not a legal document. Boundaries may be generalized for this map scale. Private lands within government reservations may not be shown. Obtain permission before entering private lands.