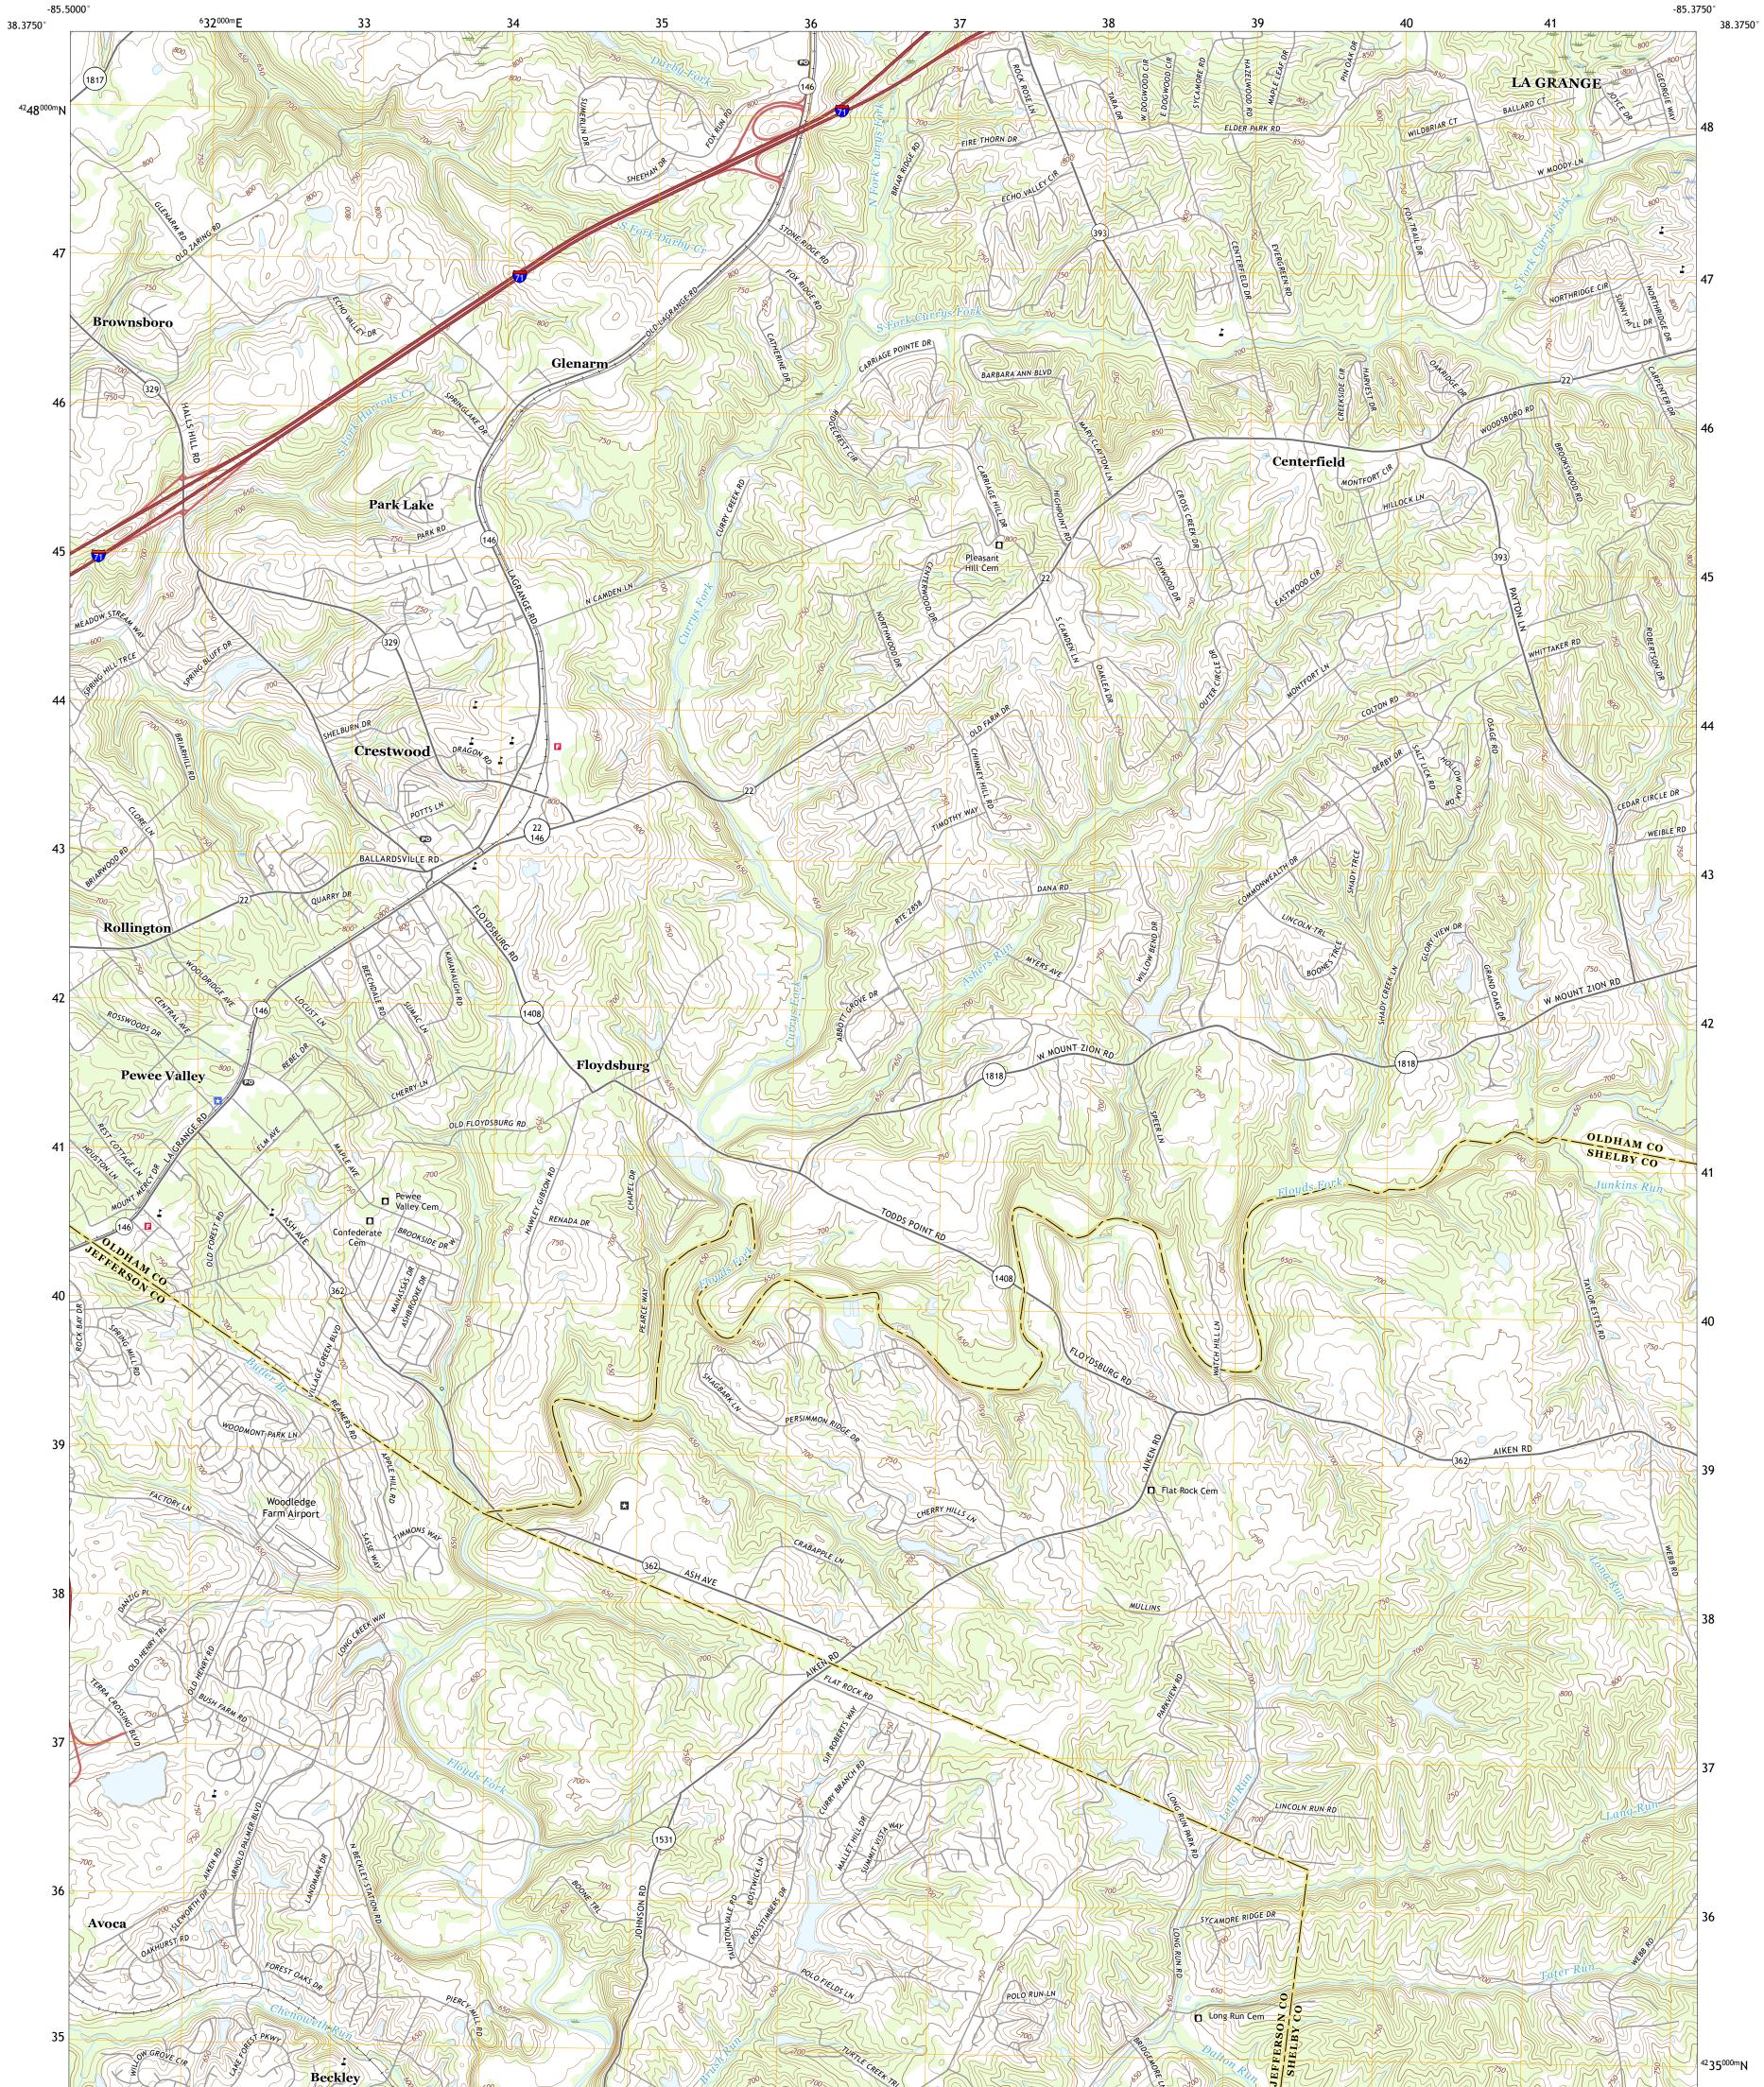

## U.S. DEPARTMENT OF THE INTERIOR U.S. GEOLOGICAL SURVEY

CRESTWOOD QUADRANGLE KENTUCKY 7.5-MINUTE SERIES

Produced by the United States Geological Survey North American Datum of 1983 (NAD83) World Geodetic System of 1984 (WGS84). Projection and 1 000-meter grid:Universal Transverse Mercator, Zone 165 This map is not a legal document. Boundaries may be generalized for this map scale. Private lands within government reservations may not be shown. Obtain permission before entering private lands.

Imagery.... Roads..... Names..... Hydrography..... Contours.. Boundaries... Wetlands 1986 Wetlands... ..FWS National Inventory

ROAD CLASSIFICATION Local Connector Local Road \_\_\_\_\_ \_\_\_\_ 4WD US Route State Route