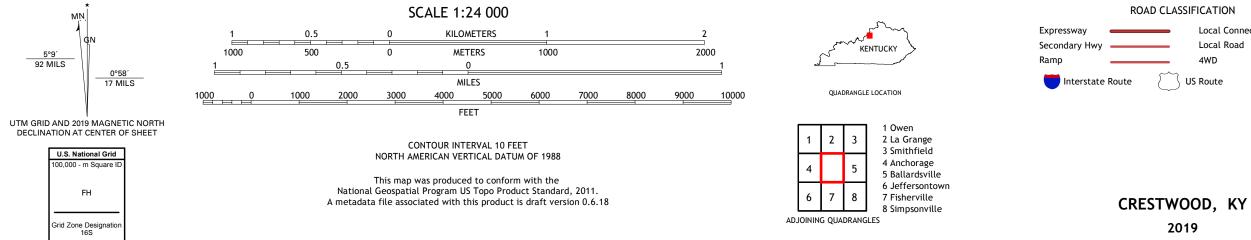

## U.S. DEPARTMENT OF THE INTERIOR U.S. GEOLOGICAL SURVEY

CRESTWOOD QUADRANGLE KENTUCKY 7.5-MINUTE SERIES

Produced by the United States Geological Survey North American Datum of 1983 (NAD83) World Geodetic System of 1984 (WGS84). Projection and 1 000-meter grid:Universal Transverse Mercator, Zone 165 This map is not a legal document. Boundaries may be generalized for this map scale. Private lands within government reservations may not be shown. Obtain permission before entering private lands.

Imagery.... Roads..... Names..... Hydrography..... Contours.. Boundaries... Wetlands 1986 Wetlands... ..FWS National Inventory

ROAD CLASSIFICATION Local Connector Local Road \_\_\_\_\_ \_\_\_\_ 4WD US Route State Route