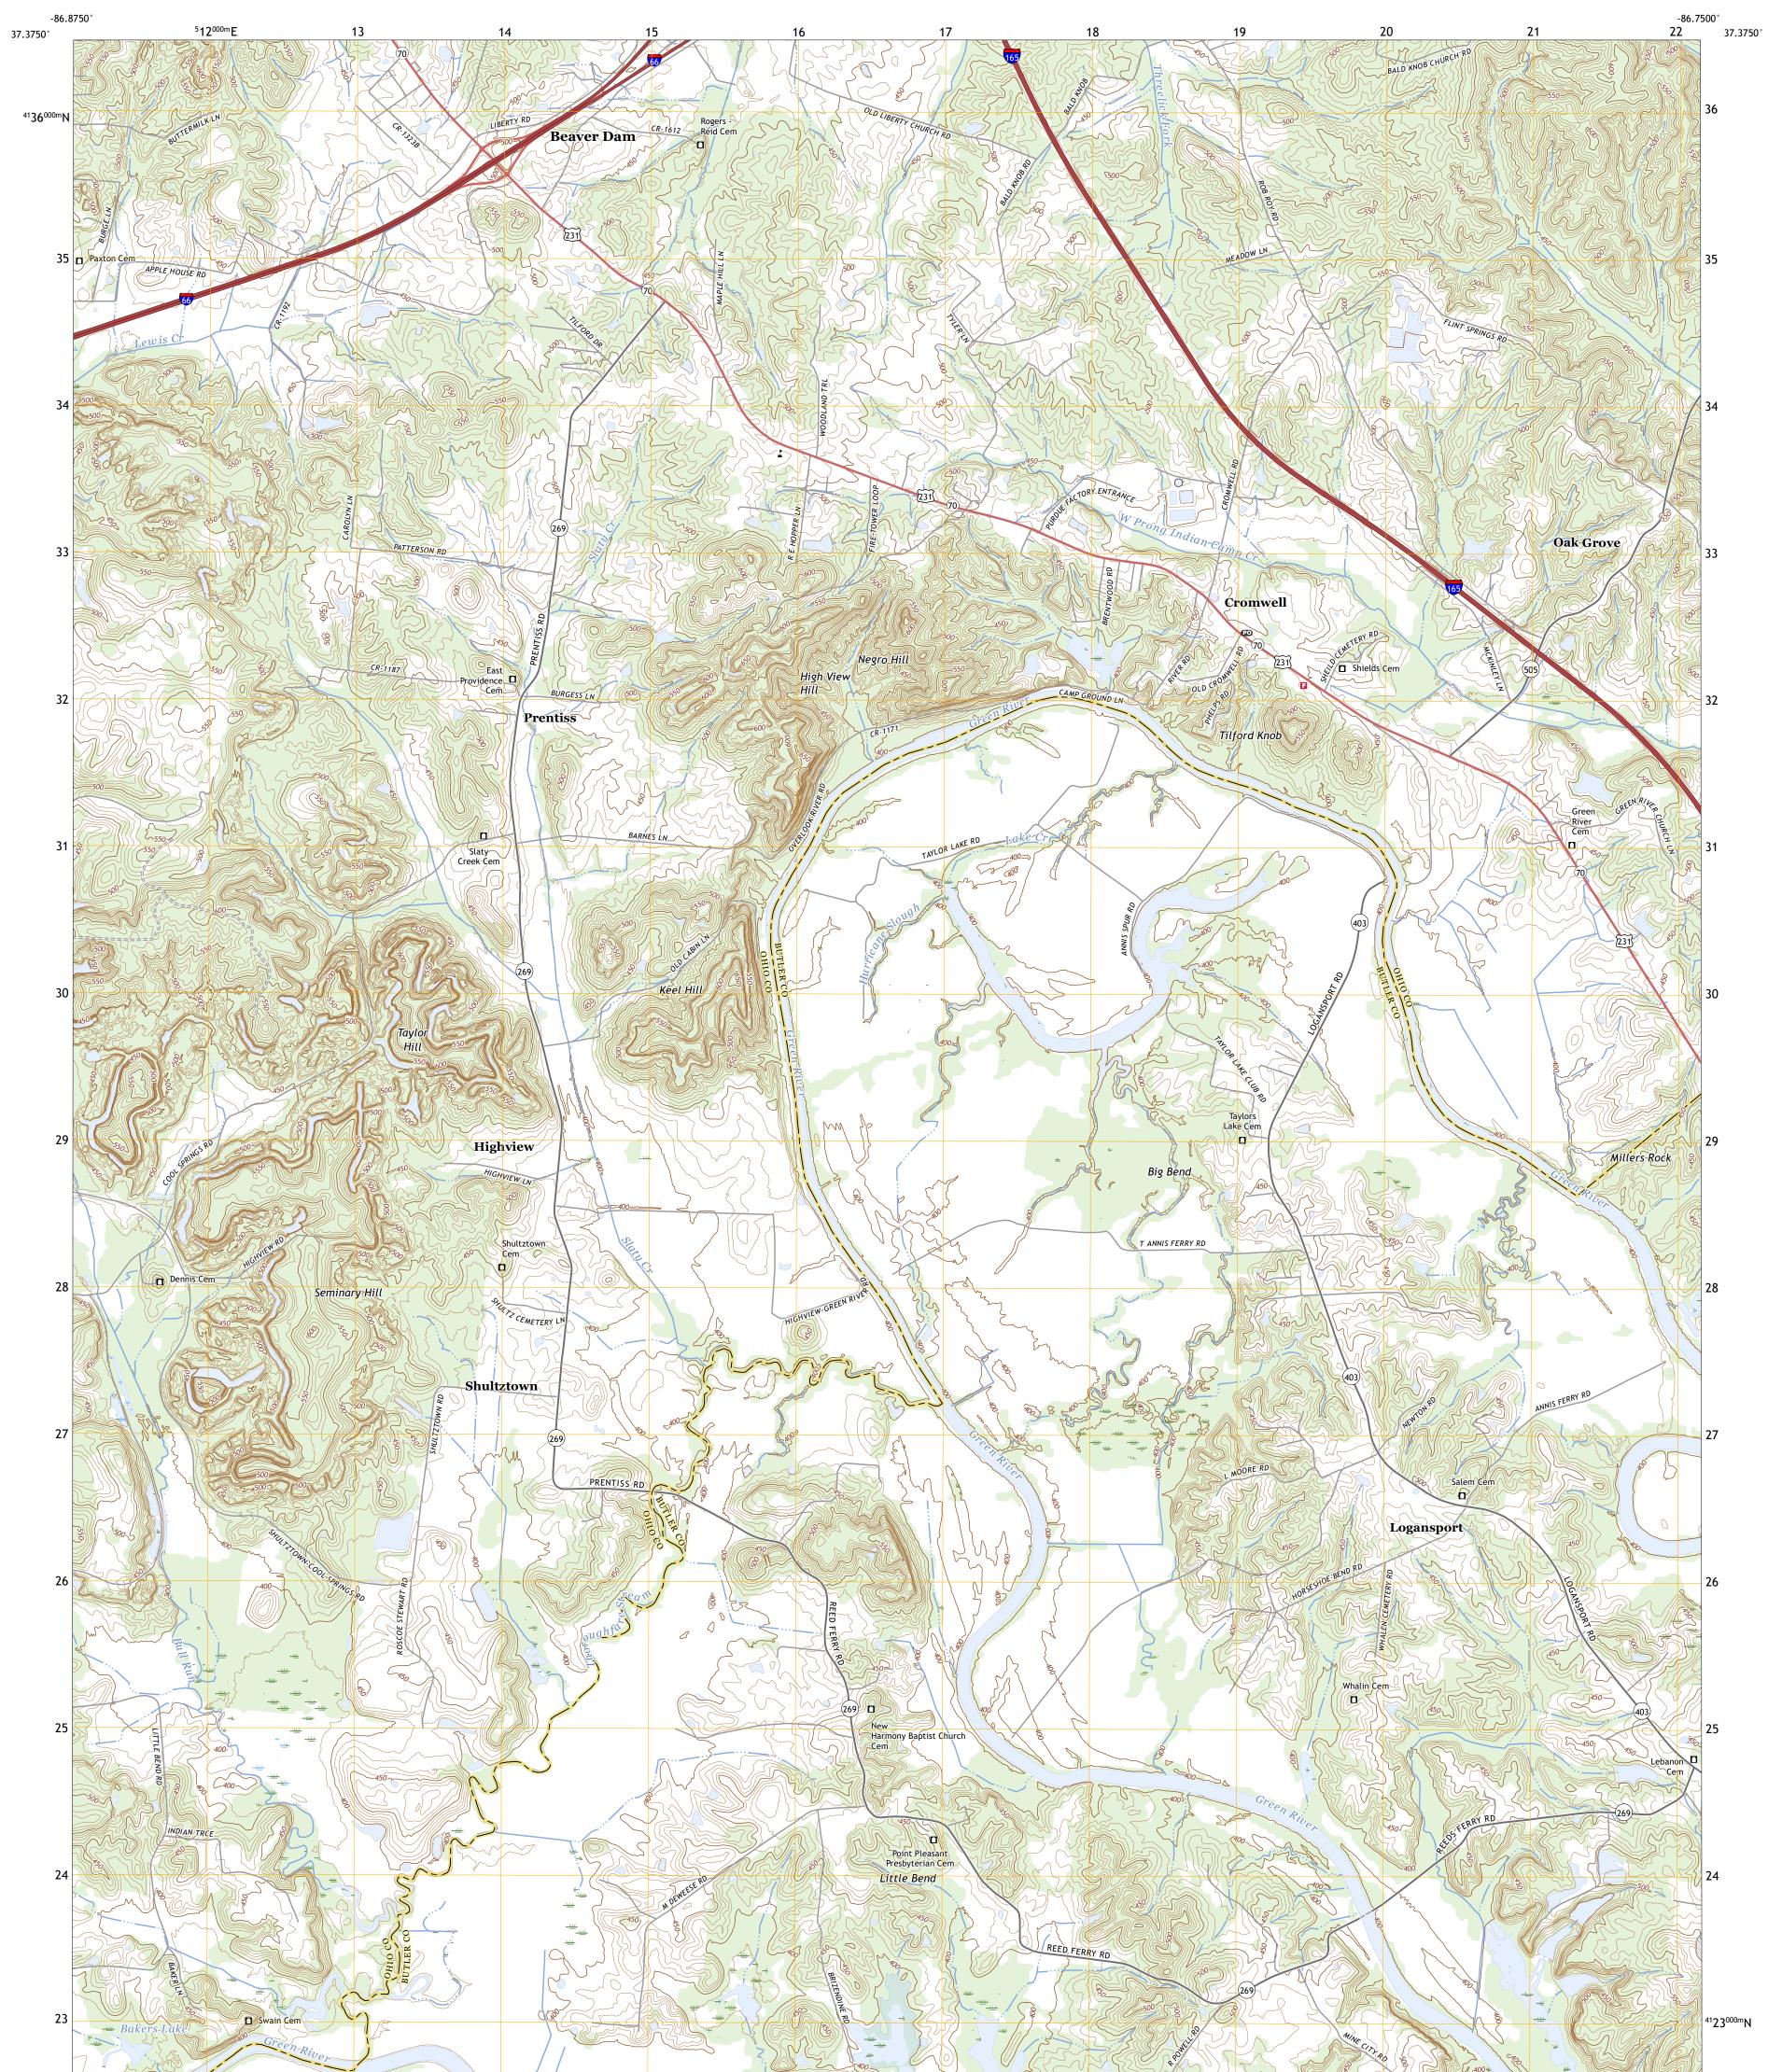

## U.S. DEPARTMENT OF THE INTERIOR U.S. GEOLOGICAL SURVEY

CROMWELL QUADRANGLE KENTUCKY 7.5-MINUTE SERIES

Produced by the United States Geological Survey North American Datum of 1983 (NAD83) World Geodetic System of 1984 (WGS84). Projection and 1 000-meter grid:Universal Transverse Mercator, Zone 16S This map is not a legal document. Boundaries may be generalized for this map scale. Private lands within government reservations may not be shown. Obtain permission before entering private lands.