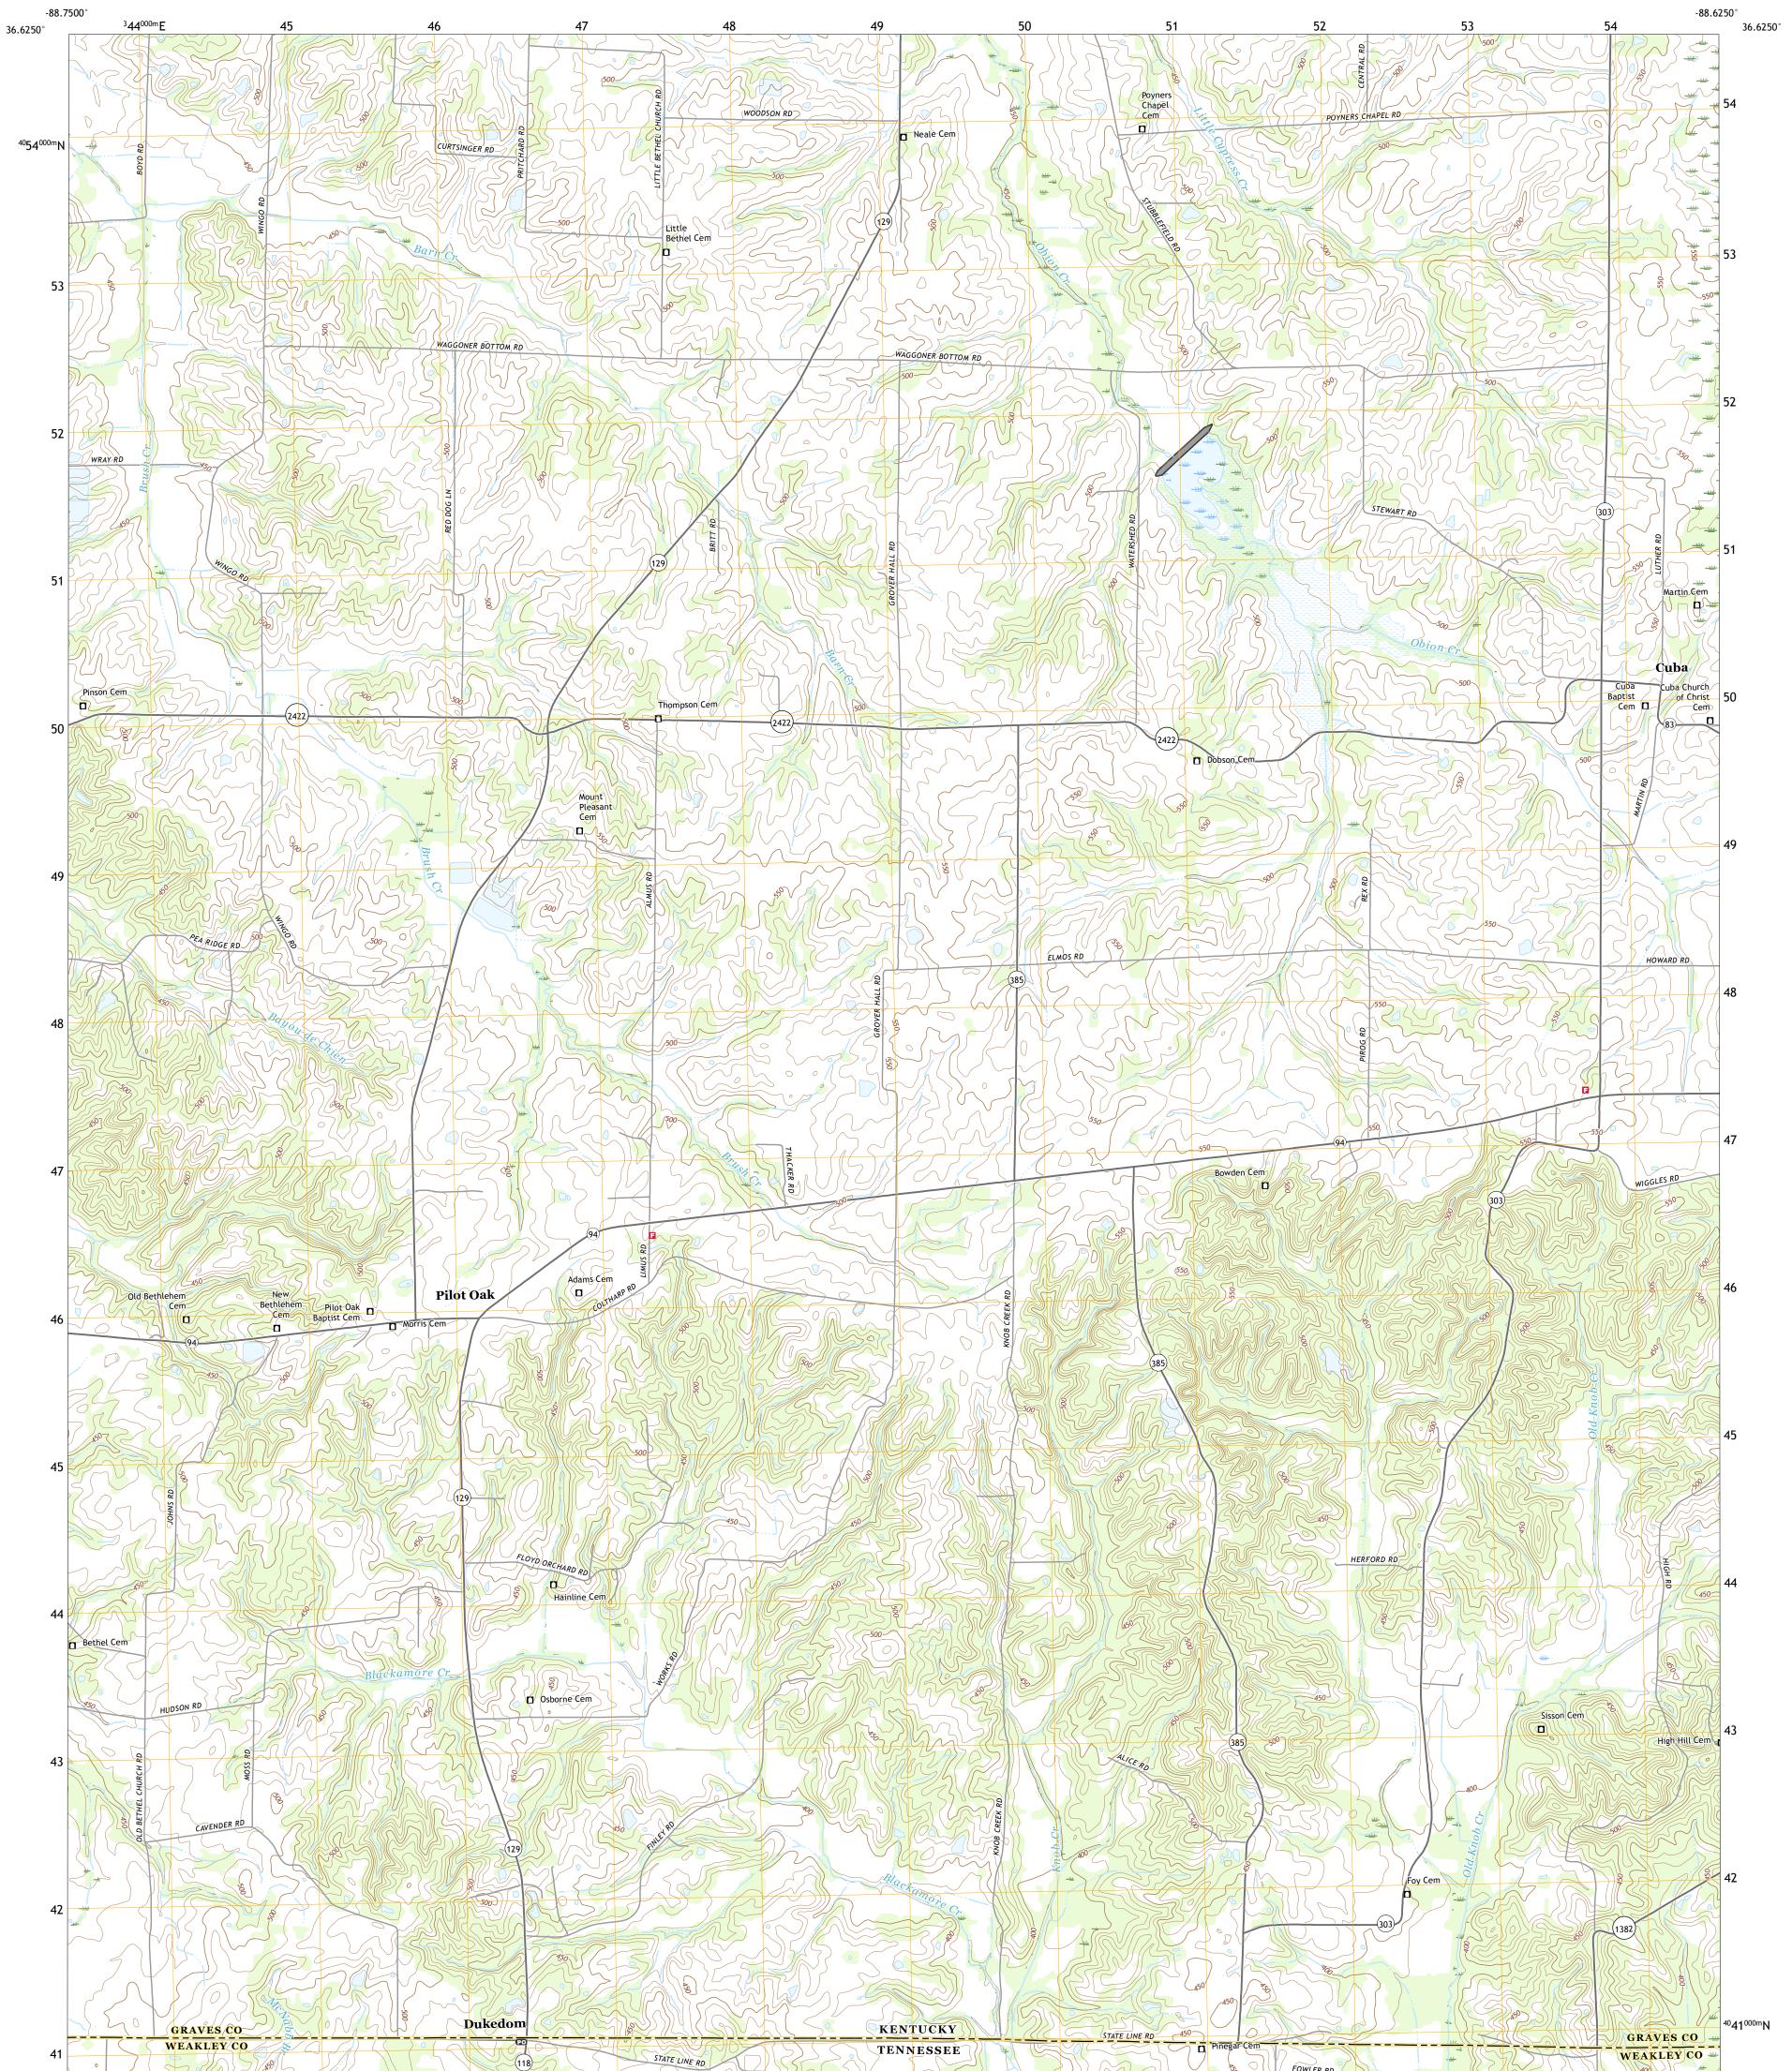

## U.S. DEPARTMENT OF THE INTERIOR U.S. GEOLOGICAL SURVEY

CUBA QUADRANGLE KENTUCKY - TENNESSEE 7.5-MINUTE SERIES

Produced by the United States Geological Survey North American Datum of 1983 (NAD83) World Geodetic System of 1984 (WGS84). Projection and 1 000-meter grid:Universal Transverse Mercator, Zone 16S This map is not a legal document. Boundaries may be generalized for this map scale. Private lands within government reservations may not be shown. Obtain permission before entering private lands.