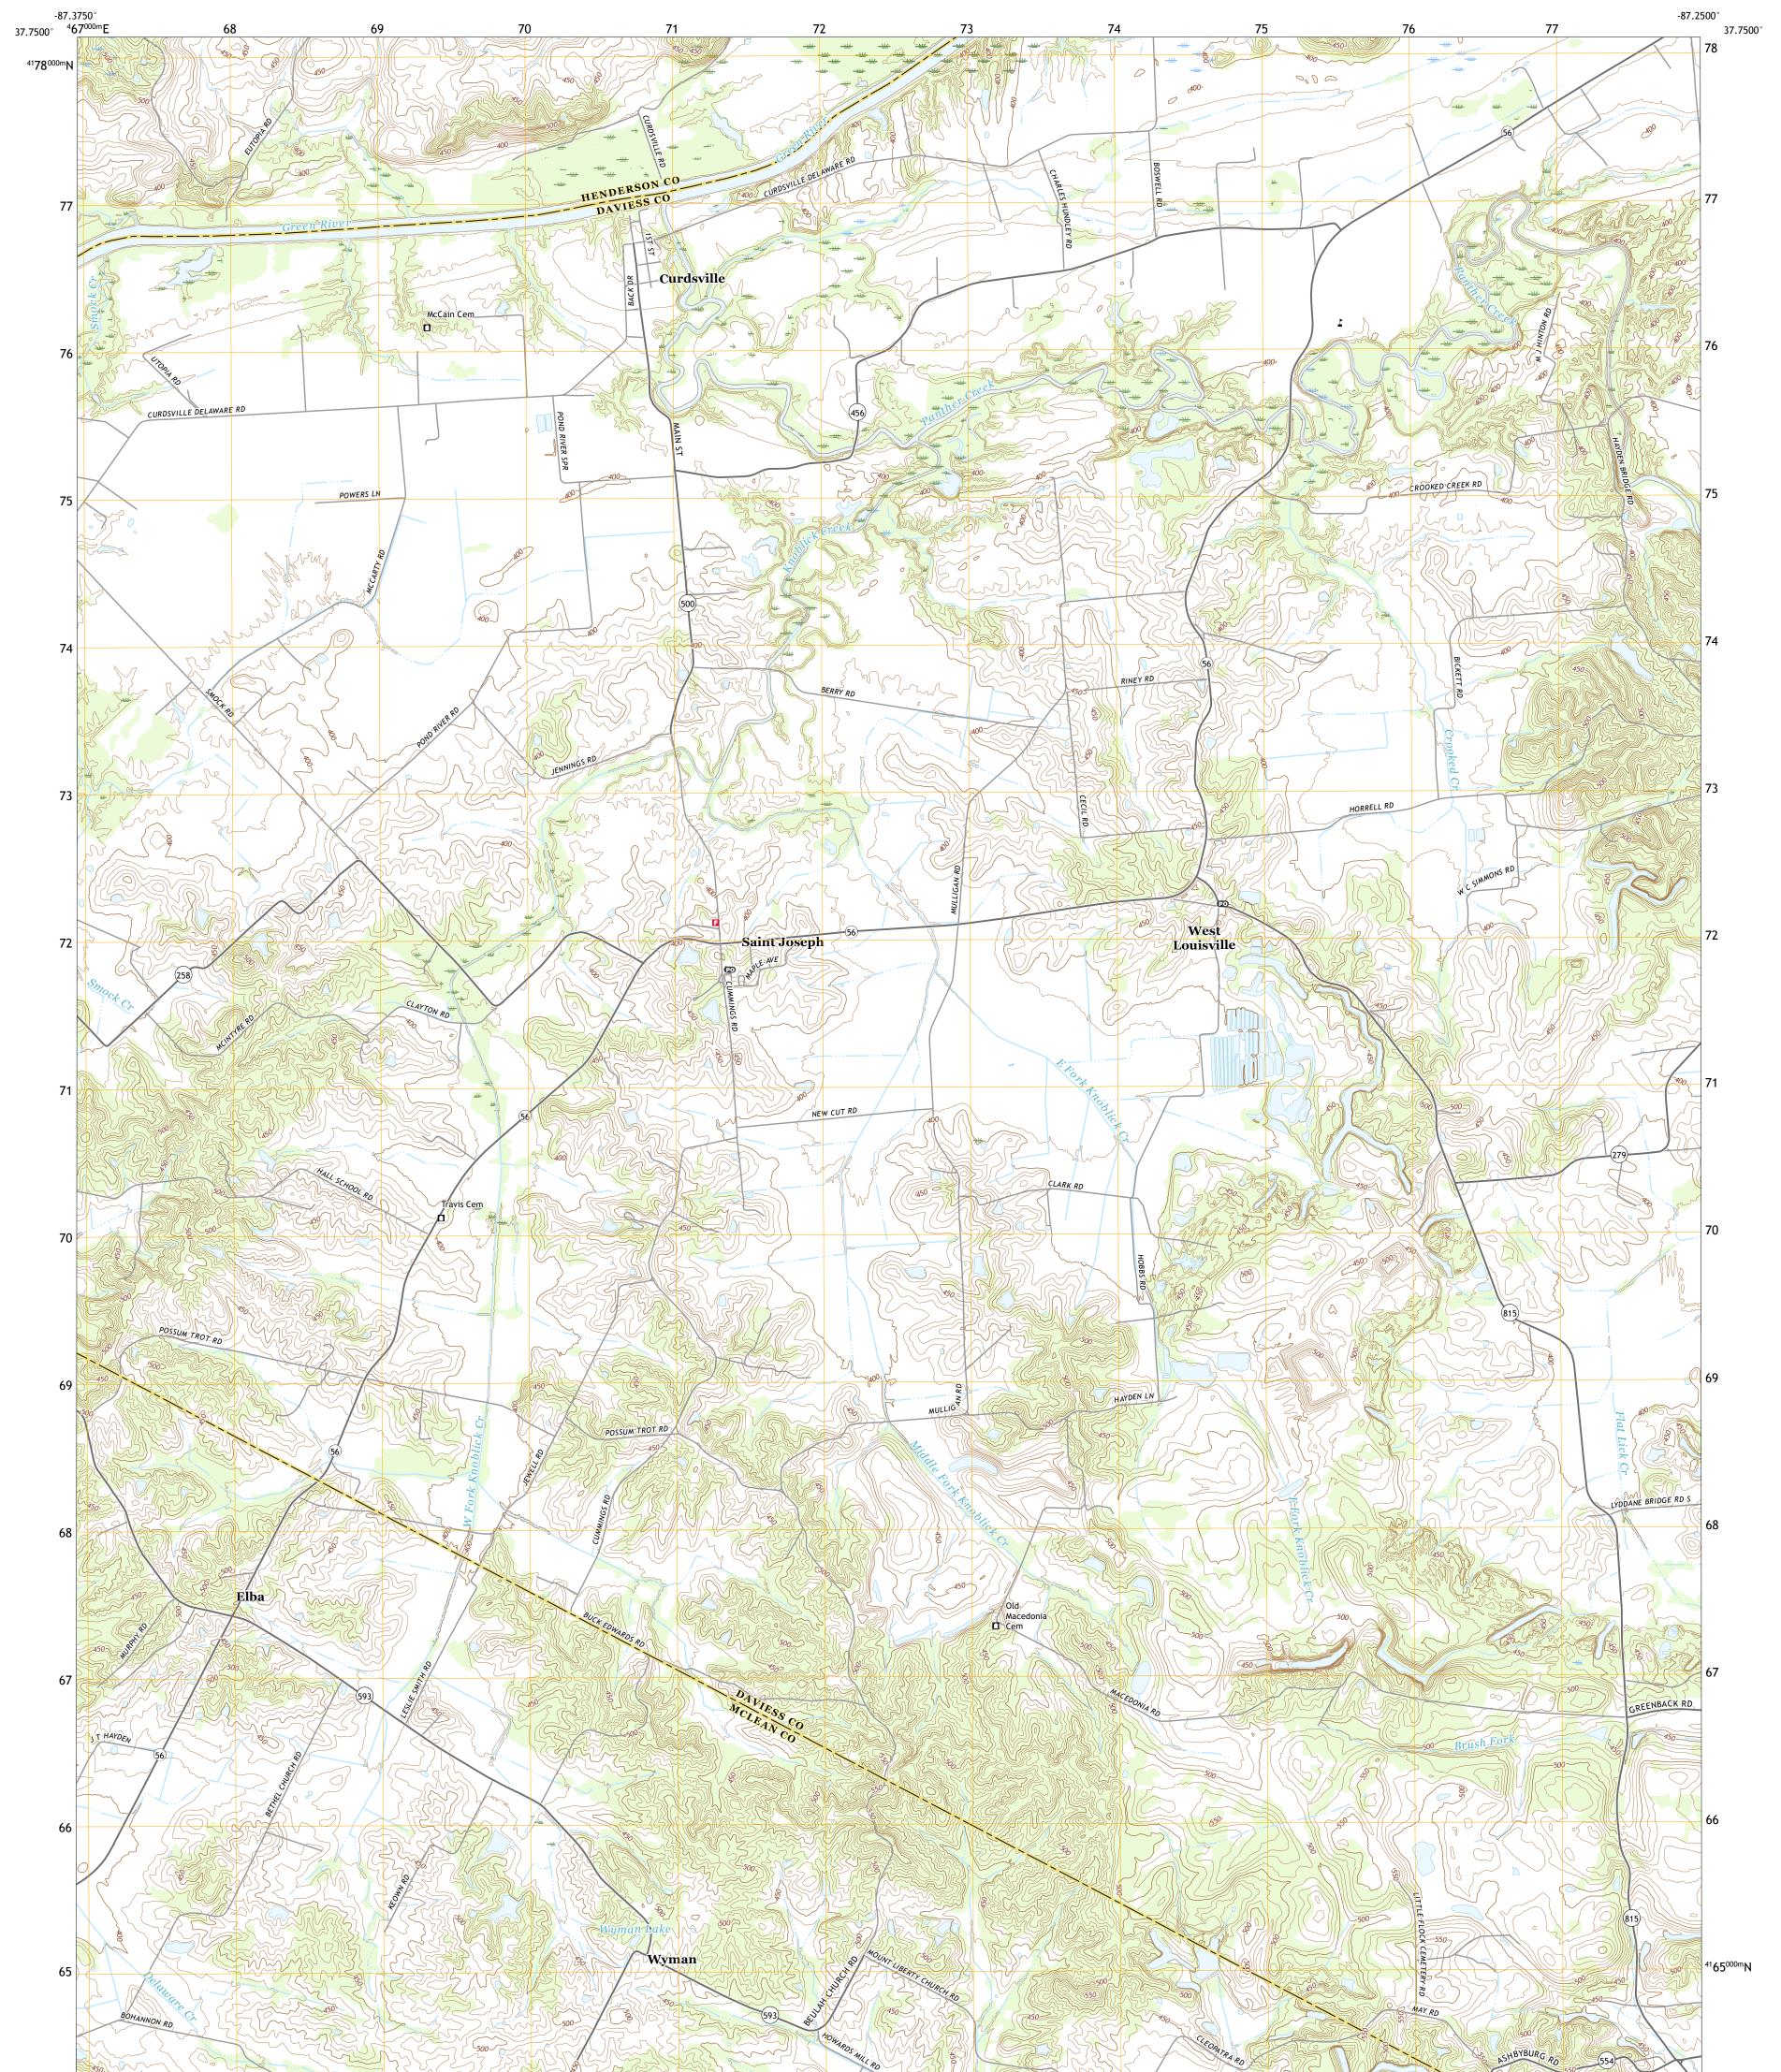

Produced by the United States Geological Survey North American Datum of 1983 (NAD83) World Geodetic System of 1984 (WGS84). Projection and 1 000-meter grid:Universal Transverse Mercator, Zone 16S This map is not a legal document. Boundaries may be generalized for this map scale. Private lands within government reservations may not be shown. Obtain permission before entering private lands.

Imagery......NAIP, May 2016 - September 2016 Roads.....U.S. Census Bureau, 2015 Names......GNIS, 1979 - 2018 Hydrography.....National Hydrography Dataset, 2002 - 2018 Contours.....National Elevation Dataset, 2016 Boundaries.....Multiple sources; see metadata file 2017 - 2018 Wetlands.....FWS National Wetlands Inventory 1981 - 1983

## NSN. 7 6 4 3 0 1 6 3 6 8 1 4 0 NGA REF NO. US GSX24 K11045