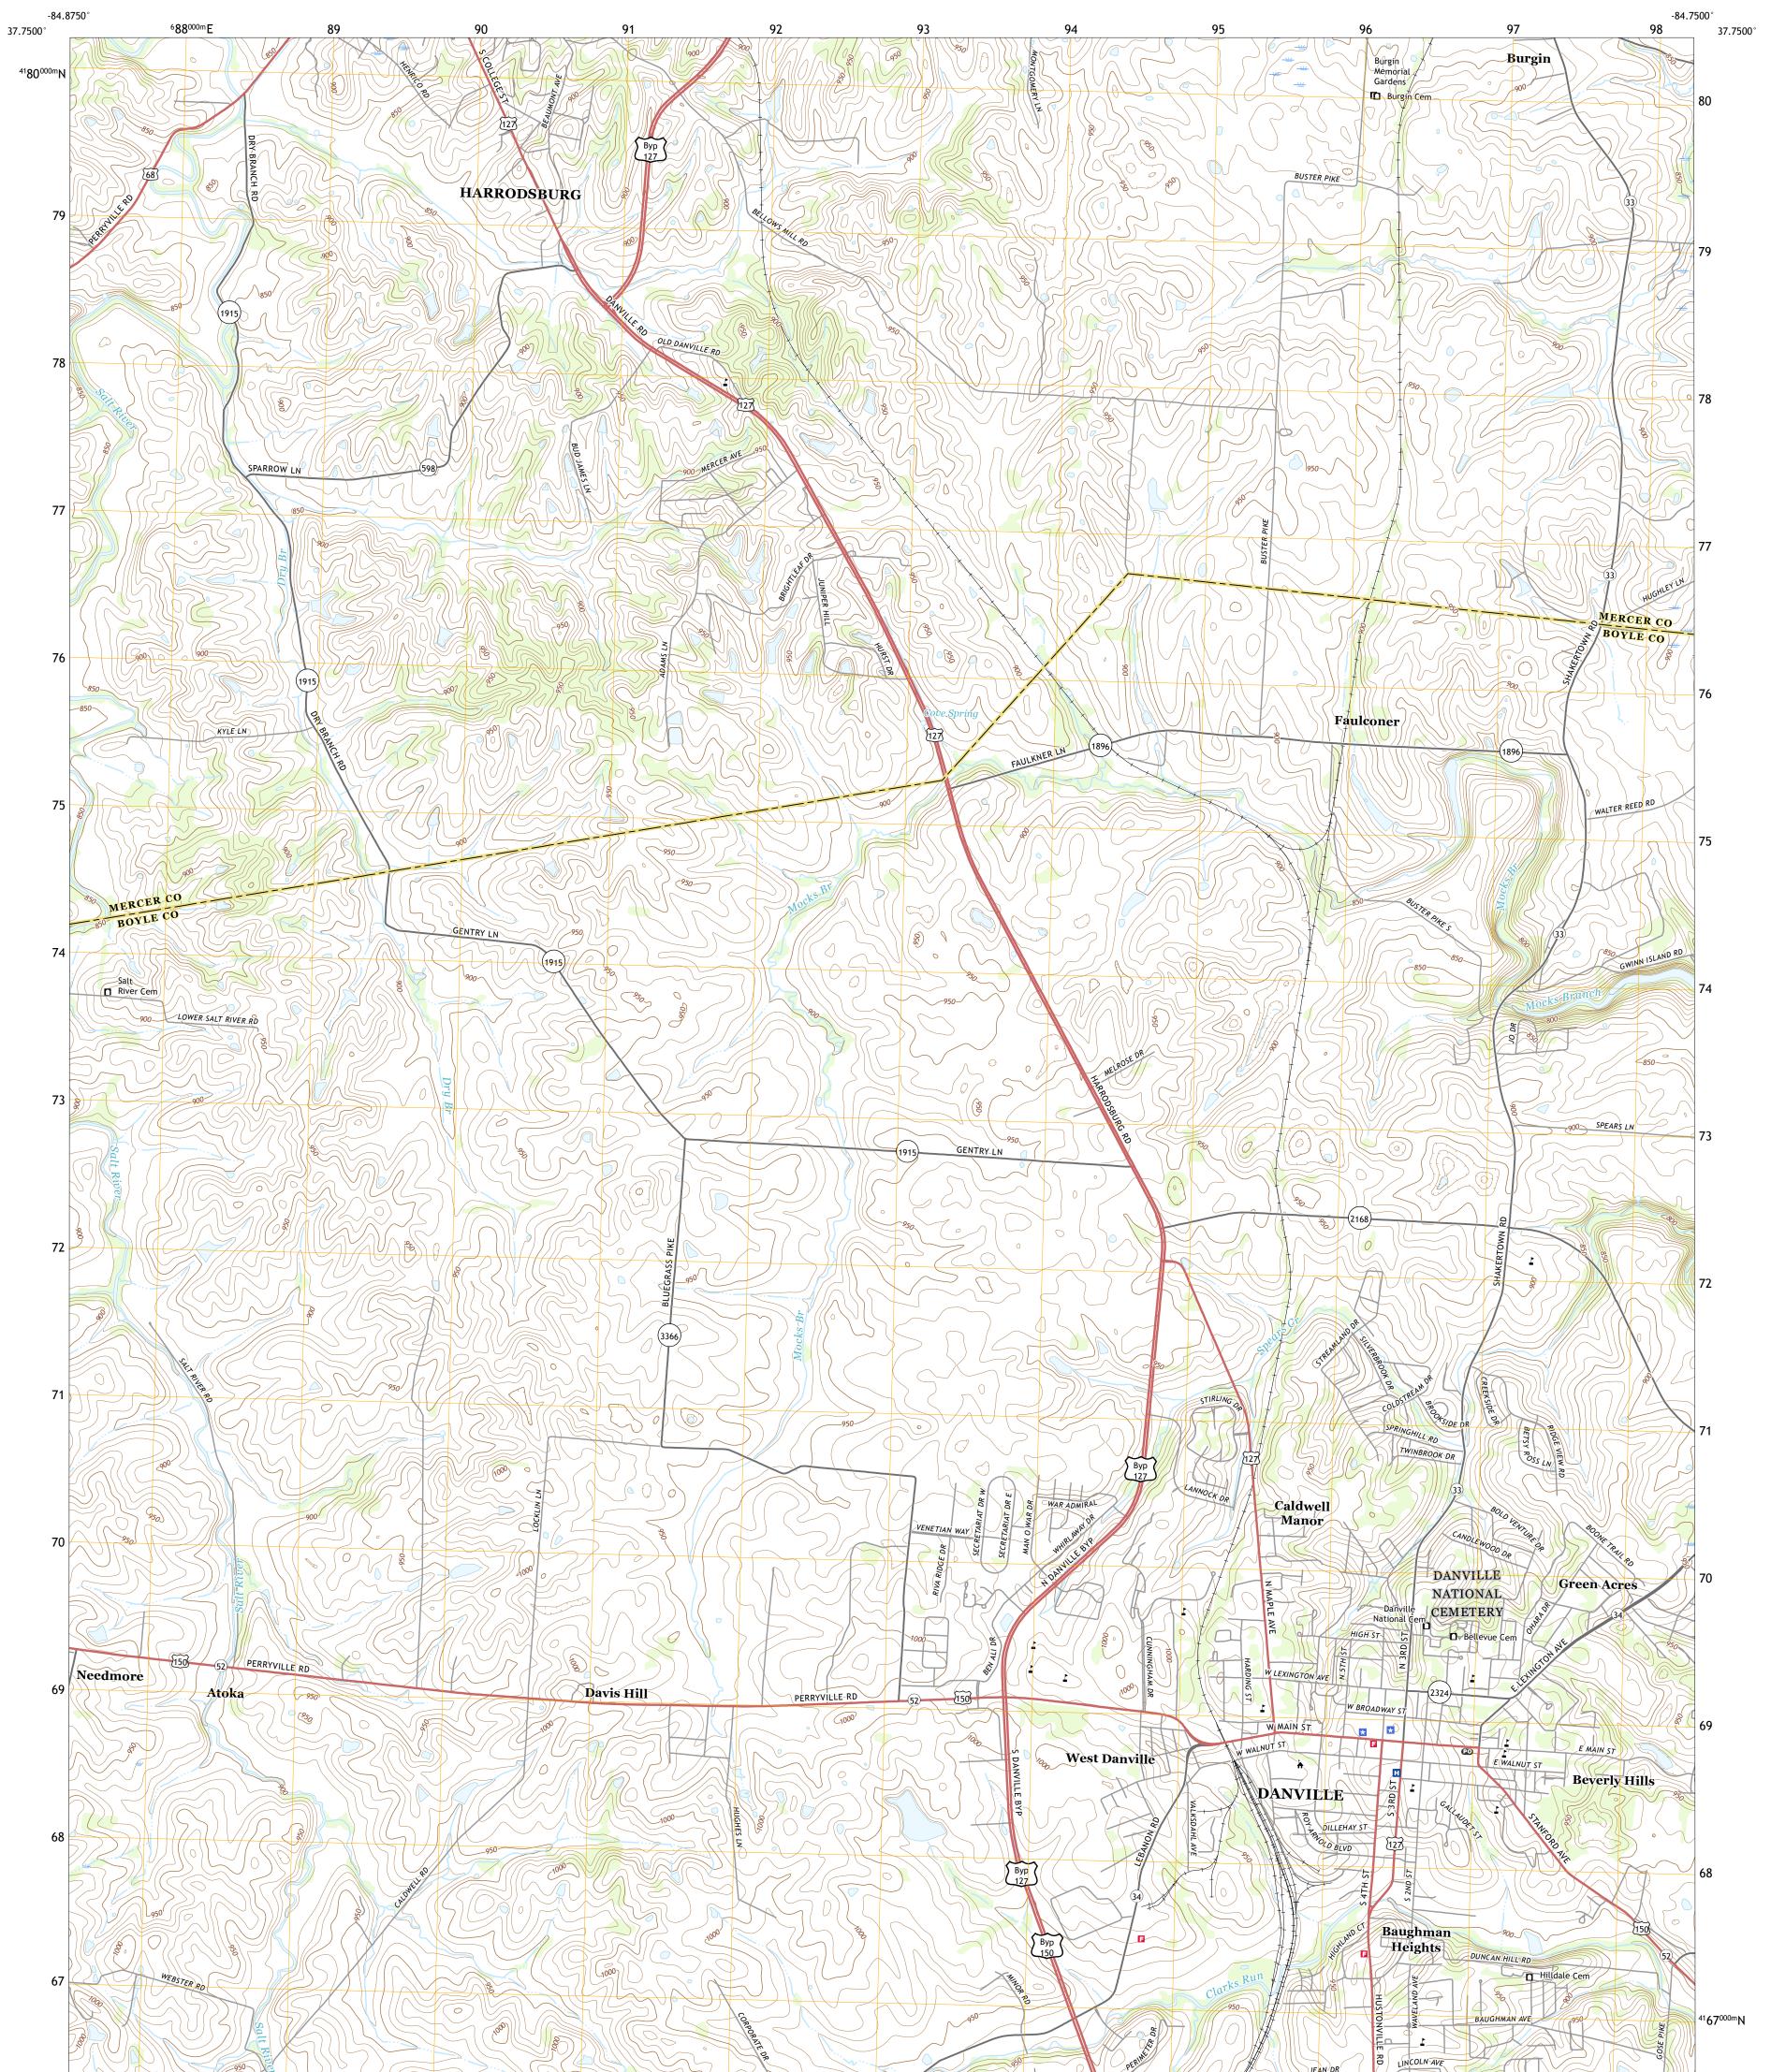

## U.S. DEPARTMENT OF THE INTERIOR U.S. GEOLOGICAL SURVEY

DANVILLE QUADRANGLE KENTUCKY 7.5-MINUTE SERIES

Produced by the United States Geological Survey North American Datum of 1983 (NAD83) World Geodetic System of 1984 (WGS84). Projection and 1 000-meter grid:Universal Transverse Mercator, Zone 16S This map is not a legal document. Boundaries may be generalized for this map scale. Private lands within government reservations may not be shown. Obtain permission before entering private lands.

......NAIP, May 2016 - September 2016 U.S. Census Bureau, 2016 .....GNIS, 1979 - 2018 Imagery... Roads..... Names.... .....National Hydrography Dataset, 2001 - 2018 .....National Elevation Dataset, 2002 ....Multiple sources; see metadata file 2017 - 2018 Hydrography..... Contours.. Boundaries... 1985 Wetlands... ..FWS National Wetlands Inventory