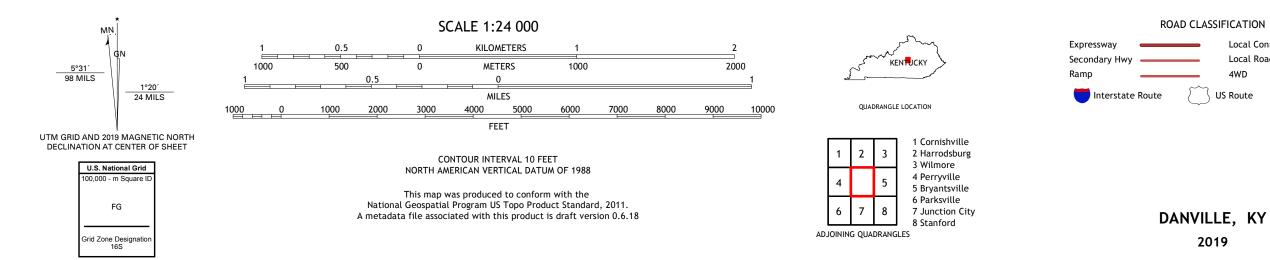

EY



DANVILLE QUADRANGLE KENTUCKY 7.5-MINUTE SERIES





Produced by the United States Geological Survey North American Datum of 1983 (NAD83) World Geodetic System of 1984 (WGS84). Projection and 1 000-meter grid:Universal Transverse Mercator, Zone 16S This map is not a legal document. Boundaries may be generalized for this map scale. Private lands within government reservations may not be shown. Obtain permission before entering private lands.

......NAIP, May 2016 - September 2016 U.S. Census Bureau, 2016 .....GNIS, 1979 - 2018 Imagery... Roads..... Names.... .....National Hydrography Dataset, 2001 - 2018 .....National Elevation Dataset, 2002 ....Multiple sources; see metadata file 2017 - 2018 Hydrography..... Contours.. Boundaries... 1985 Wetlands... ..FWS National Wetlands Inventory



## NSN. 7643016368146

Local Connector

\_\_\_\_

State Route

Local Road

4WD