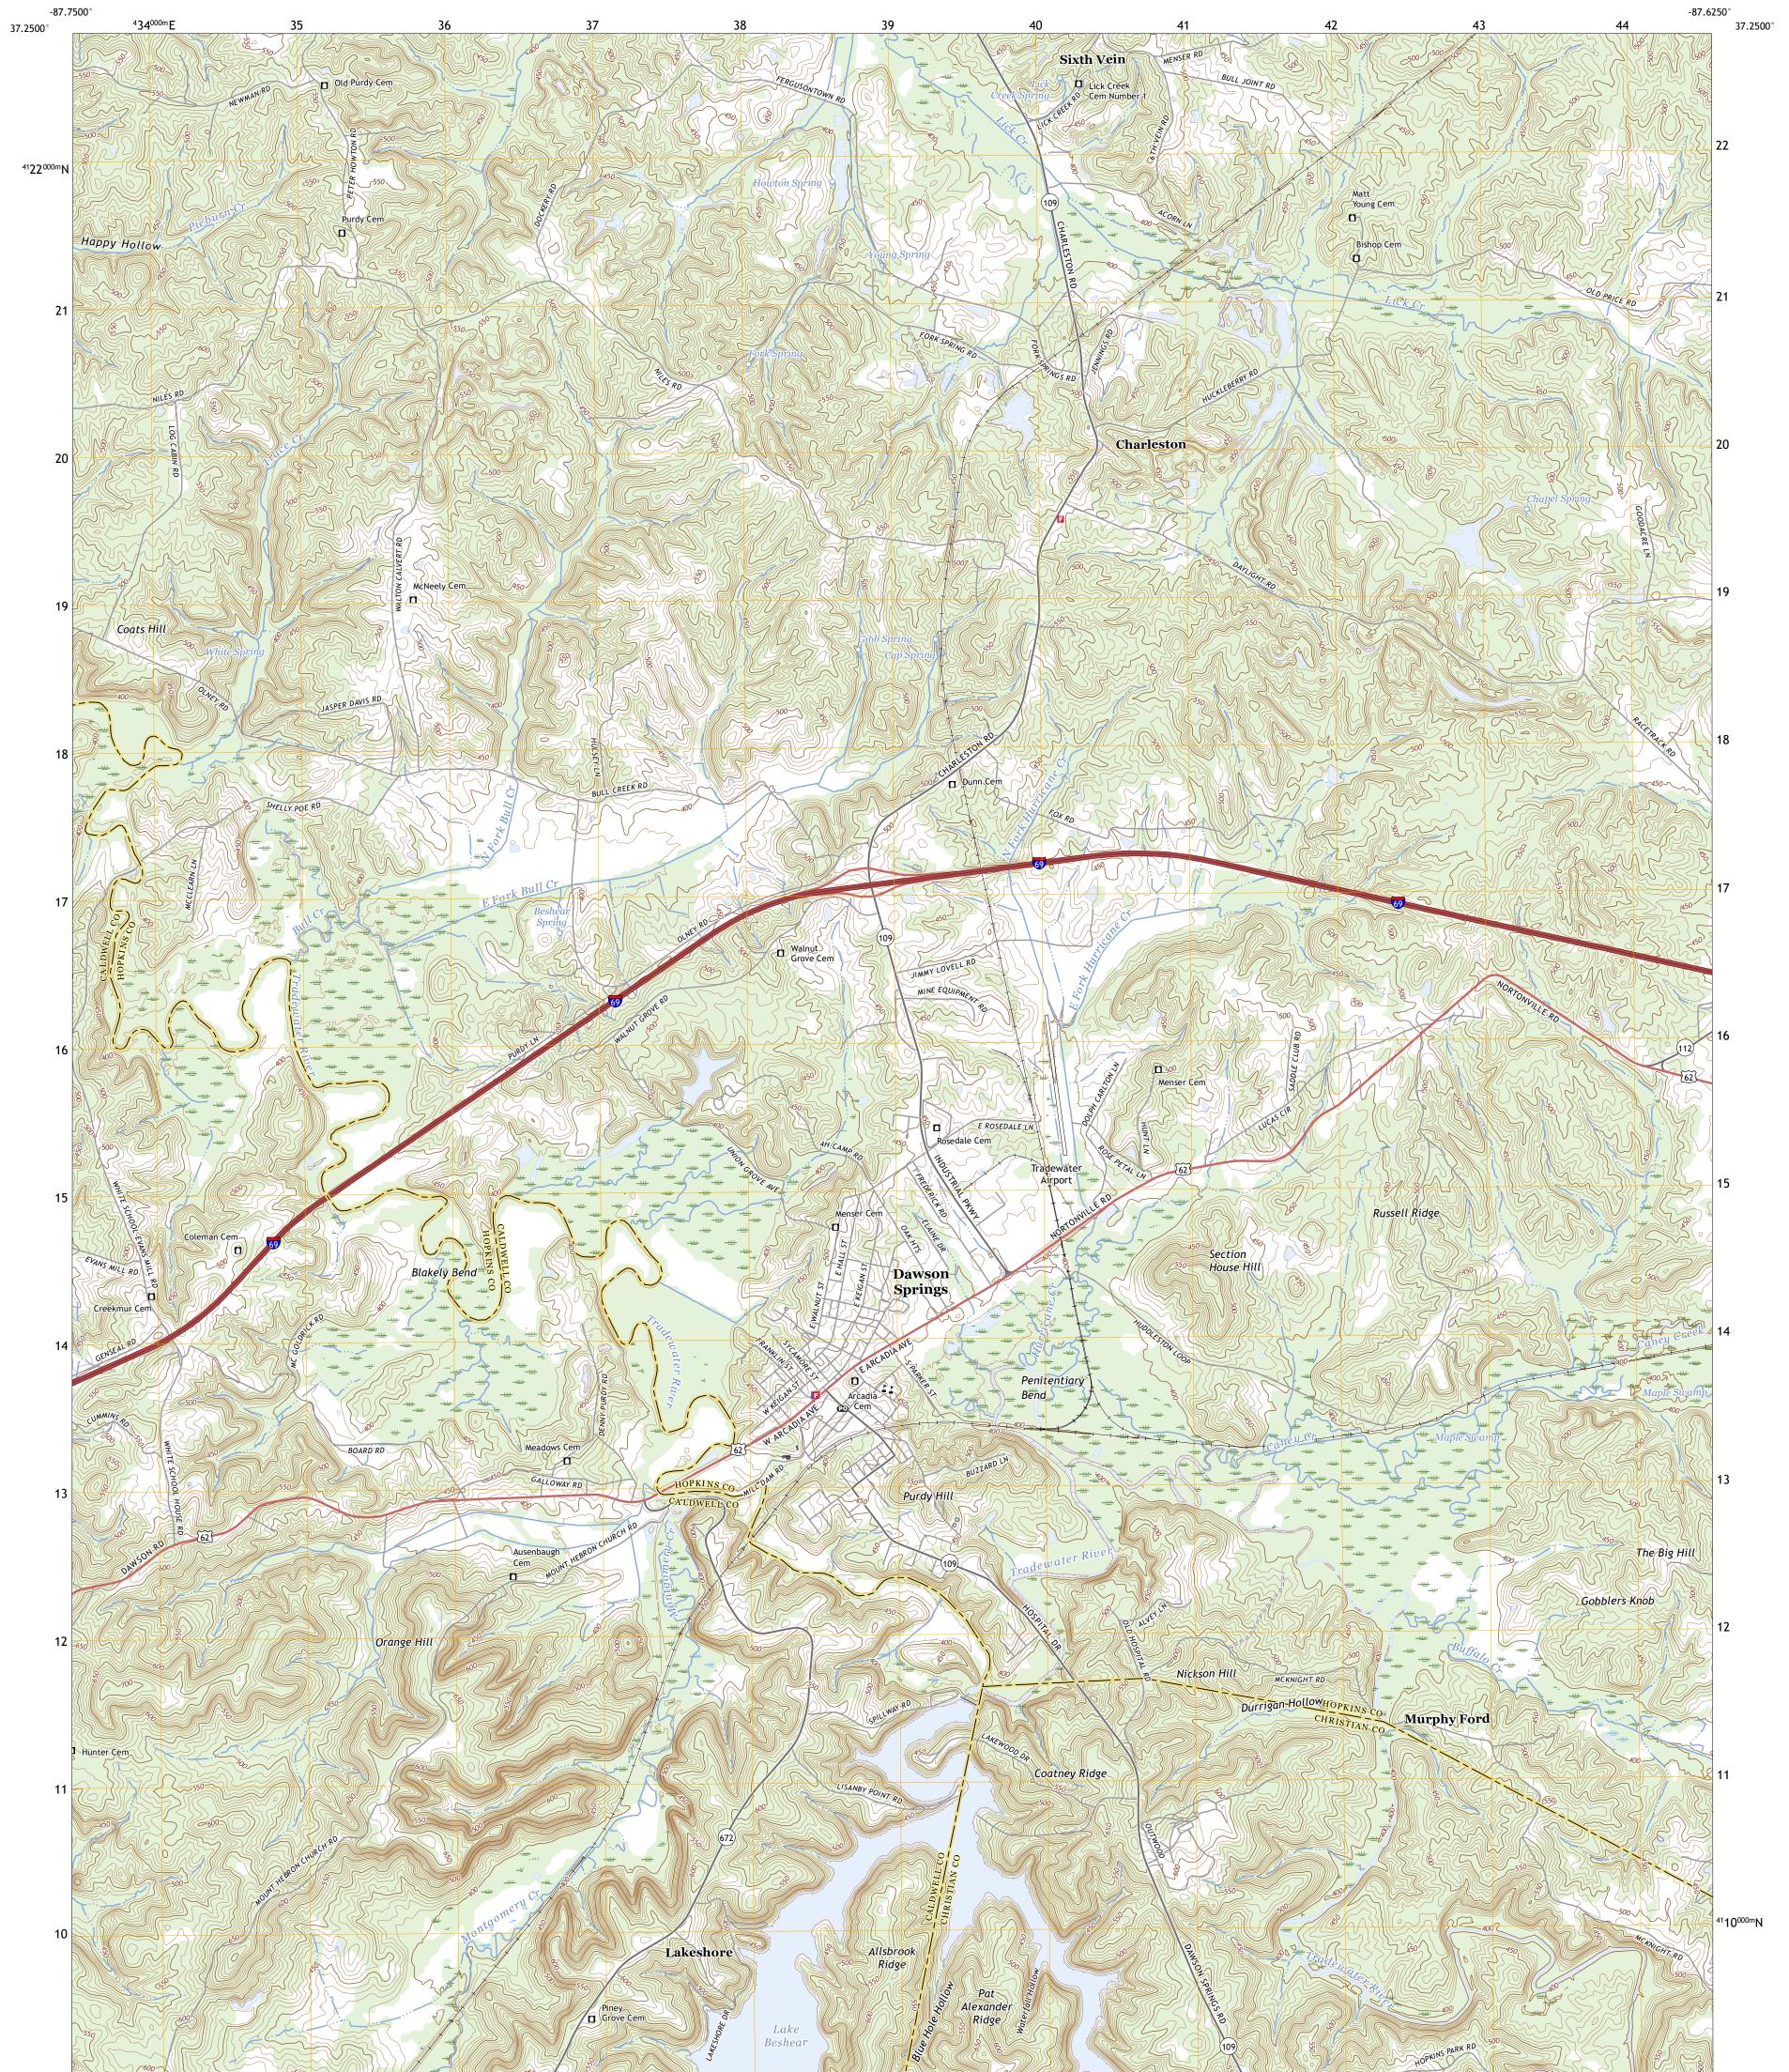

DAWSON SPRINGS QUADRANGLE KENTUCKY 7.5-MINUTE SERIES

Produced by the United States Geological Survey North American Datum of 1983 (NAD83) World Geodetic System of 1984 (WGS84). Projection and 1 000-meter grid:Universal Transverse Mercator, Zone 16S This map is not a legal document. Boundaries may be generalized for this map scale. Private lands within government reservations may not be shown. Obtain permission before entering private lands.